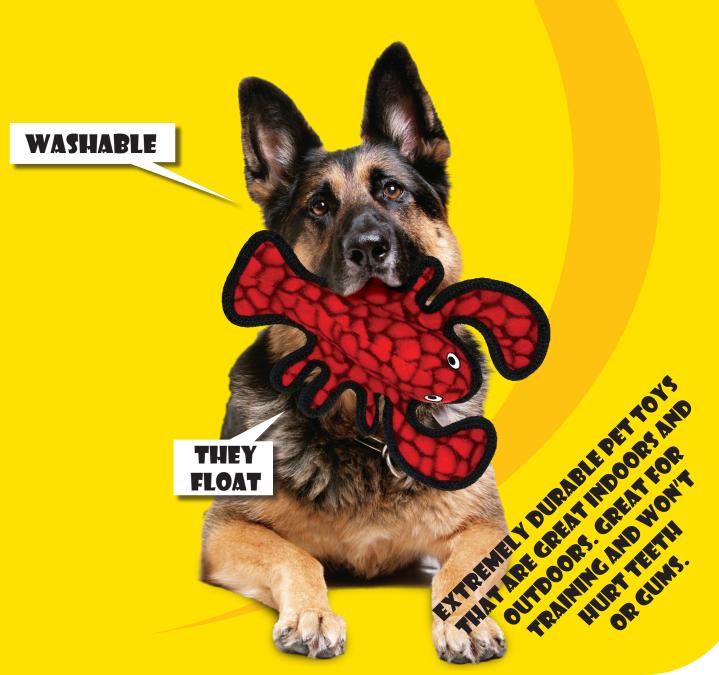

### THERE IS NO SUCH THING AS INDESTRUCTIBLE!

Our dog toys are built to withstand interactive play. Dog toys are NOT MEANT FOR AGGRESSIVE CHEWING. If your dog wants to "chew," remove the toy immediately. We use quality durable materials, but this product is still a "soft" plush dog toy that can be damaged from chewing.