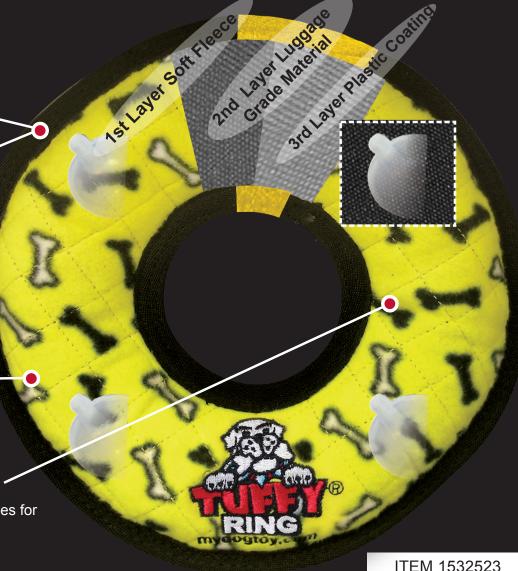

### SEVEN ROWS OF STITCHING

Tuffy® toys can have up to 7 rows of stitching. The number of rows of stitching depends on the shape, size and style of the toy. Two directions of cross stitching hold the multiple layers together. Rows of stitching hold webbing around the material's edge, and the toy's parts are sewn together with up to 3 rows of stitching. When possible, a protective webbing is added around the outer edge and sewn up to 3 more times.

# THREE LAYERS OF MATERIAL

Tuffy® toys can have up to 3 layers of material depending on the shape, size and style of the toy. Our Ultimate series (depicted here) can have up to 2 layers of Luggage grade material. Certain layers of material are coated with a layer of plastic to hold the material fibers together. Finally, we use soft fleece for the outside laver.

## PROTECTIVE WEBBING

For our Ultimate series we add an additional layer of webbing, whenever possible, around the outside edge to cover the seams of the toy. This is sewn multiple times, for added durability.