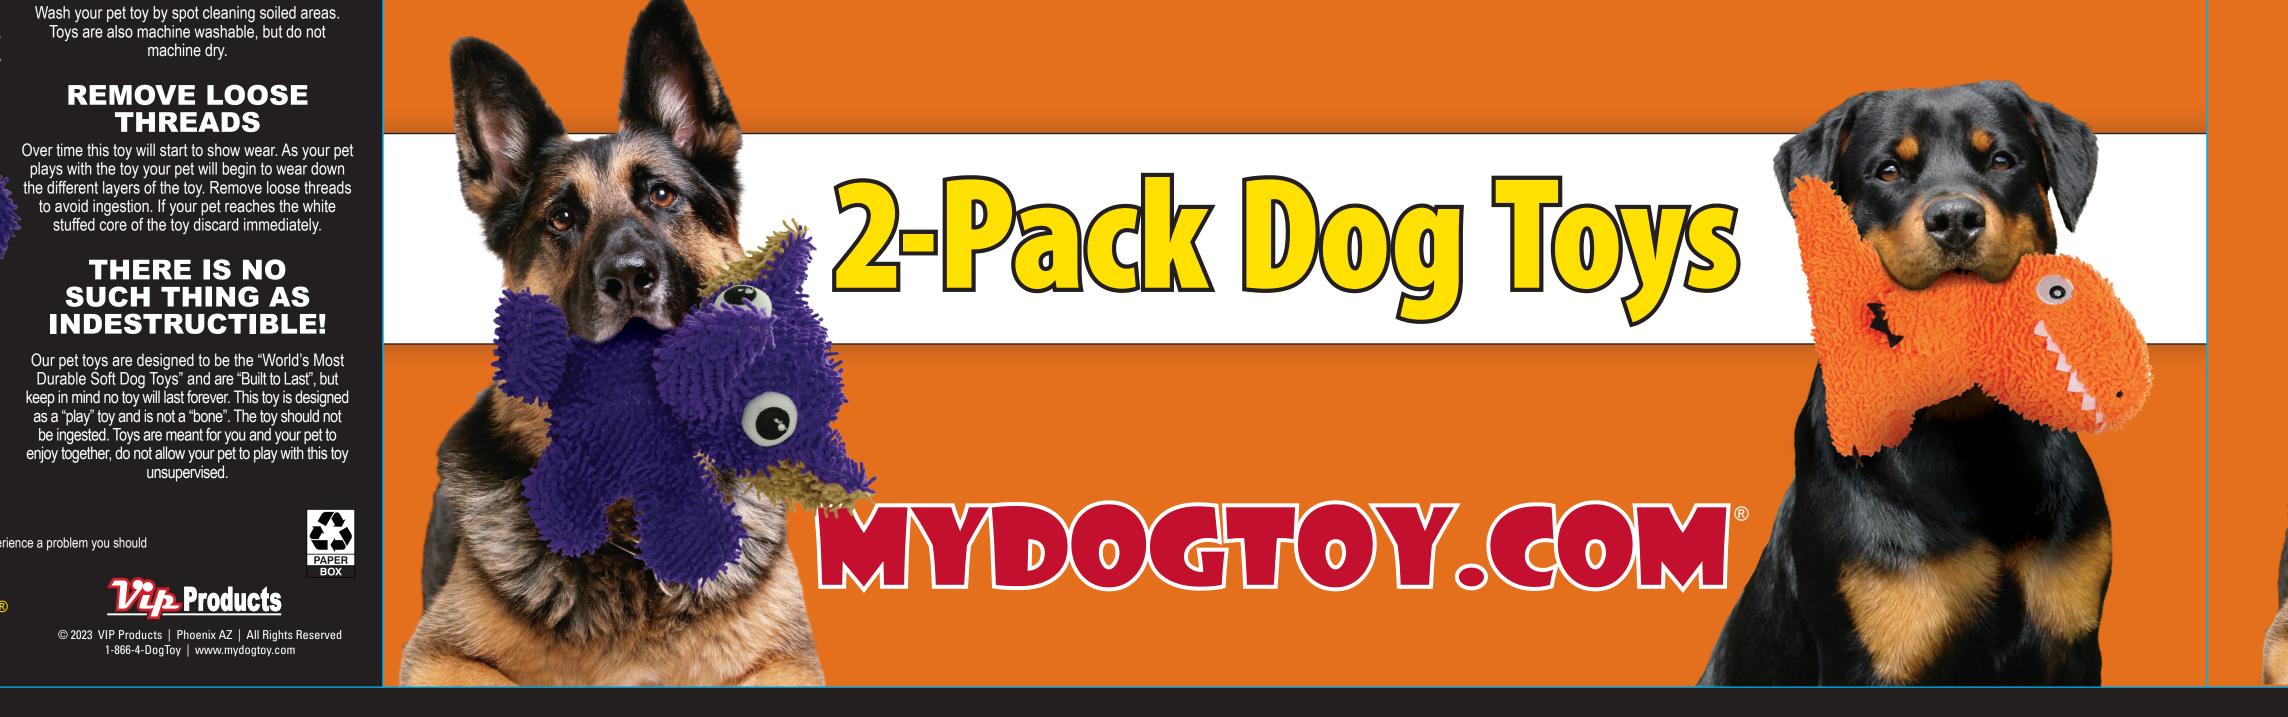

ams together, to reinforce and make them stronger. This extra binding creates multiple rows of stitching to hold the seams together.

Each toy starts with a hollow plastic squeaking core of balls and squeakers. The shell is soft microfiber that is reinforced with a mesh backing.

Multiple layers create durability.

All seams are located inside the toy to discourage chewing. Vulnerable seams are protected by sewing a flexible material over the edge of the seam. HIGH DURABILITY AND QUALITY

Each toy incorporates quality materials that provide the highest level of durability.

LIMITED GUARANTEE: We guarantee the toys against defects and workmanship. If you experience a problem you should contact VIP Products directly at 1-866-4-DOG-TOY (436-4869).

CARE INSTRUCTIONS

## 

RETHINK DURABILITY



# RETHINK

## 

RETHINK DURABILITY