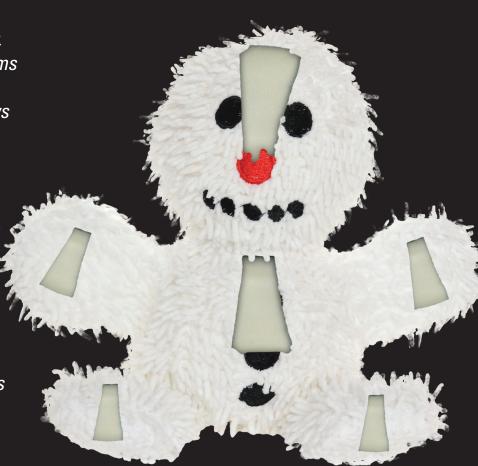

### **3 LAYERS OF MATERIAL**

Each toy starts with a hollow plastic squeaking core of balls and squeake The shell is soft microfiber that is reinforced with a mesh backing. Multiple layers create durability.

All seams are located inside the toy to discourage chewing. Vulnerable seams are protected by sewing a flexible material over the edge of the seam.

Each toy incorporates quality materials that provide the highest level of durability