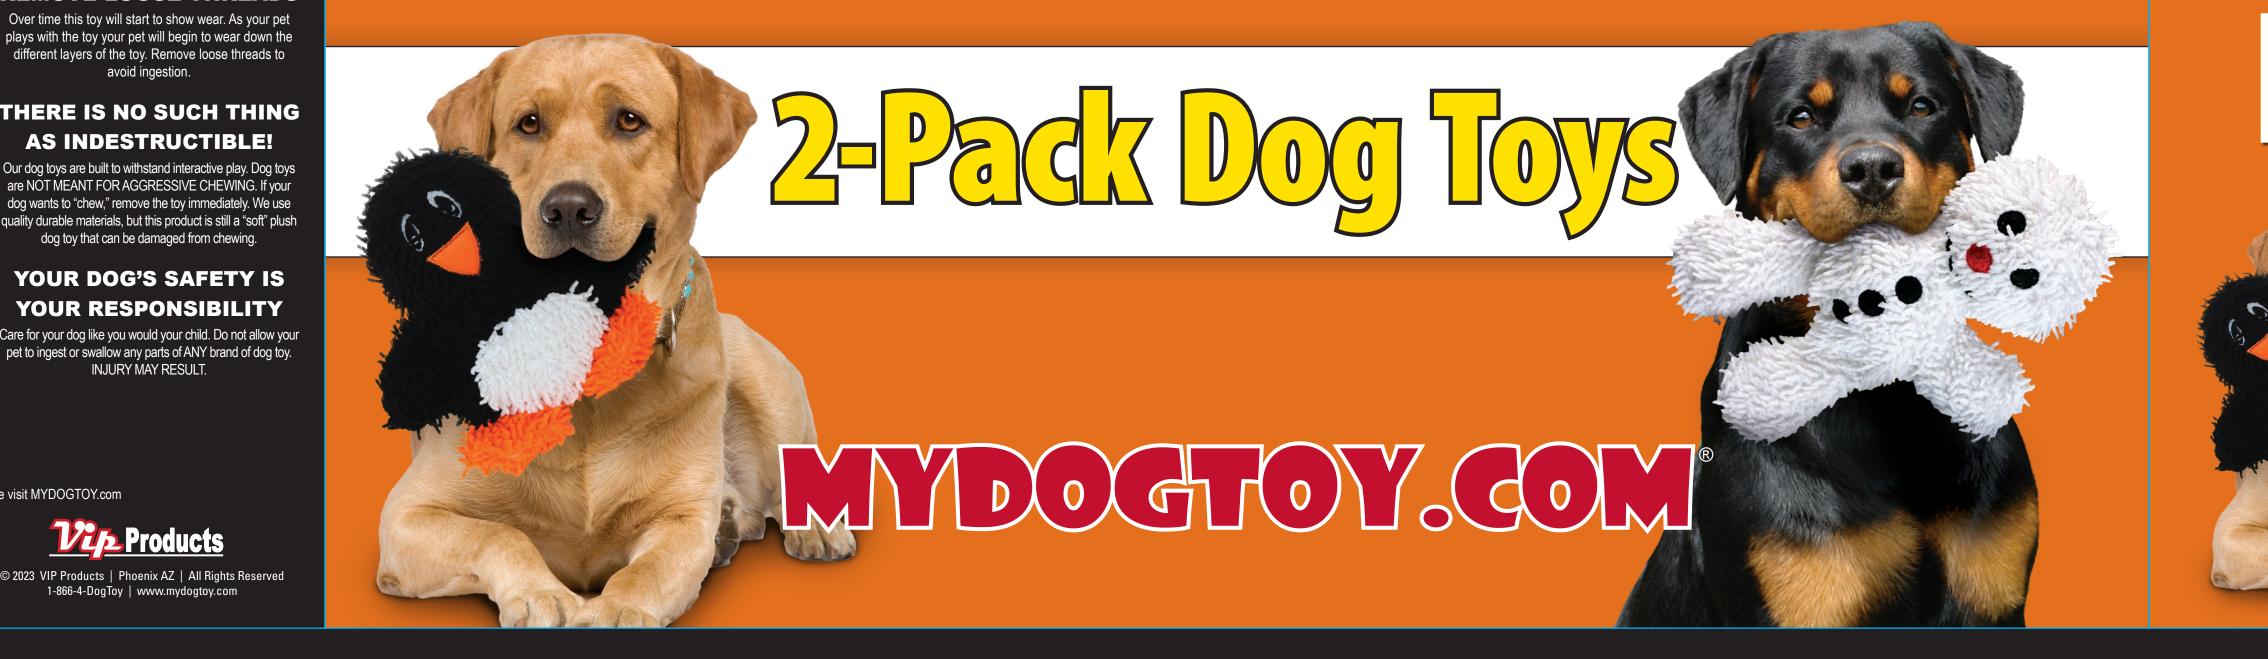

sewing the toy's seams together, we add webbing to the vulnerable seams to reinforce and make them stronger.
This extra binding creates multiple rows of stitching to hold the seams together.

3 LAYERS OF MATERIAL

Each toy starts with a hollow plastic squeaking core of balls and squeaker The shell is soft microfiber that is reinforced with a mesh backing.

Multiple layers create durability.

DURABLE SEAMS

All seams are located inside the toy to discourage chewing. Vulnerable seams are protected by sewing a flexible

material over the edge of the sea
HIGH DURABILITY AND QUA

Each toy incorporates quality m that provide the highest level of



LIMITED GUARANTEE: For defects in workmanship. To read the full details of our Limited Guarantee please visit MYDOGTOY.com

## IN GHINK DURABILITY



## RETHINK DURABILITY