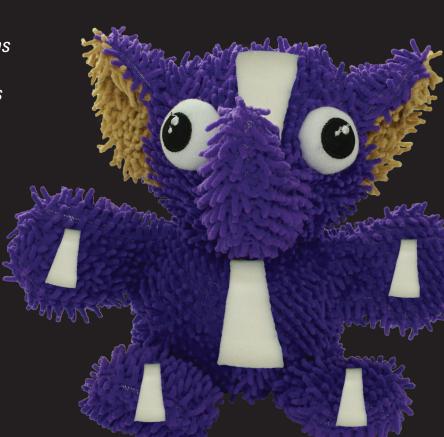

### 3 LAYERS OF MATERIAL

Each toy starts with a hollow plastic squeaking core of balls and squeakers. The shell is soft microfiber that is reinforced with a mesh backing. Multiple layers create durability.

All seams are located inside the toy to

discourage chewing. Vulnerable seams are protected by sewing a flexible material over the edge of the seam.

HIGH DURABILITY AND QUALITY

Each toy incorporates quality materials that provide the highest level of durability