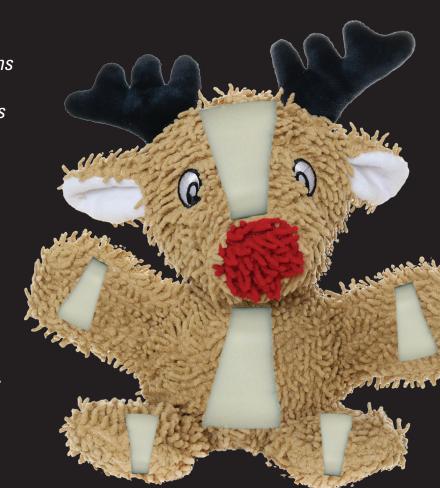

#### **3 LAYERS OF MATERIAL**

Each toy starts with a hollow plastic squeaking core of balls and squeakers. The shell is soft microfiber that is reinforced with a mesh backing.

Multiple layers create durability.

### **DURABLE SEAM**

All seams are located inside the toy to discourage chewing. Vulnerable seams are protected by sewing a flexible material over the edge of the seam.

HIGH DURABULTY AND QUALITY

Each toy incorporates quality materials that provide the highest level of durability.