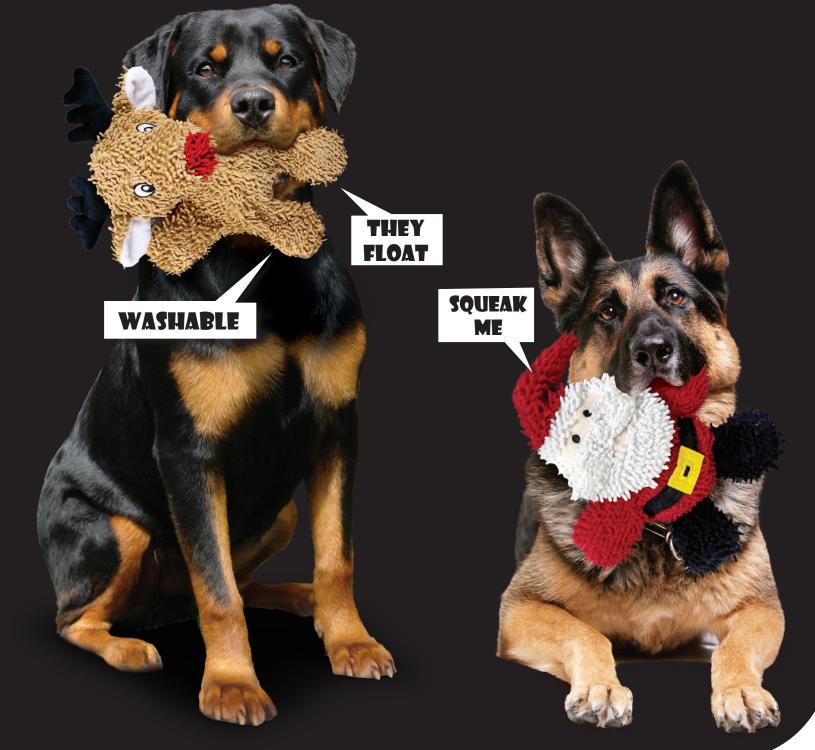

# **MULTIPLE ROWS OF STITCHING**

When sewing the toy's seams together, we add webbing to the vulnerable seams to reinforce and make them stronger. This extra binding creates multiple rows of stitching to hold the seams together.

### **3 LAYERS OF MATERIAL**

Each toy starts with a hollow plastic squeaking core of balls and squeakers. The shell is soft microfiber that is reinforced with a mesh backing. Multiple layers create durability.

# **DURABLE SEAMS**

All seams are located inside the toy to discourage chewing. Vulnerable seams are protected by sewing a flexible material over the edge of the seam.

### **HIGH DURABILITY AND QUALITY**

Each toy incorporates quality materials that provide the highest level of durability.

- 제품 품질 표시 명 : 크리스마스 반려견 장난감 (#665653) 1. 품 2. 제조국명(원산지) : 중국 / MADE IN CHINA 3. 수입자명 : (주)코스트코 코리아 4. 주소 및 전화번호 : 경기도 광명시 일직로 40 TEL: 1899-9900 5. 반 품 처 : 구입처 6. 주의사항 - 본 제품은 어린이 완구가 아닙니다. - 가벼운 오염은 부분 세탁해주세요. - 물세탁 가능하나 제품 특성상 기계 건조 사용을 삼가해주세요 - 해당 장난감은 씹는 것이 아닌 반려견들이 물어 뜯고 흔드는 놀이용으로 제작되어진 장난감 입니다. - 올이 풀어졌을 경우 올을 제거해주세요. - 제품이 손상된 경우에는 즉시 폐기하십시오. - 장난감을 먹거나 삼키지 않도록 해주세요. 부상의 위험이 있습니다.
  - 사용하는 동안 반려견을 지속적으로 관찰해주십시오.
    - 본 제품은 공정거래위원회 고시 소비자분쟁 해결기준에 의거 교환 또는 보상받을 수 있습니다

### **REMOVE LOOSE THREADS**

Over time this toy will start to show wear. Trim loose threads or loose material to avoid accidental ingestion.

MYDOGTOY.COM®