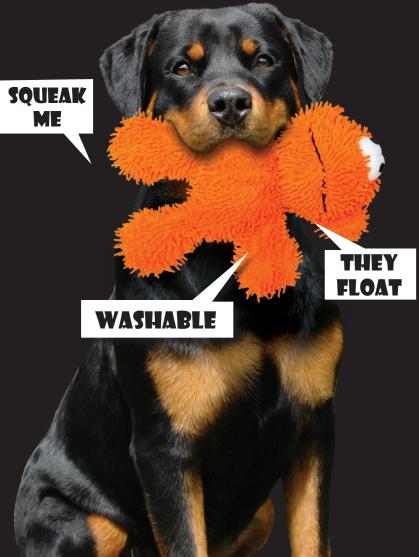

#### **MULTIPLE ROWS OF STITCHING**

When sewing the toy's seams together, we add webbing to the vulnerable seams to reinforce and make them stronger. This extra binding creates multiple rows of stitching to hold the seams together.

#### **3 LAYERS OF MATERIAL**

Each toy starts with a hollow plastic squeaking core of balls and squeakers. The shell is soft microfiber that is reinforced with a mesh backing. Multiple layers create durability.

#### **DURABLE SEAMS**

All seams are located inside the toy to discourage chewing. Vulnerable seams are protected by sewing a flexible material over the edge of the seam.

### HIGH DURABILITY

Each toy incorporates quality materials that provide the highest level of durability.