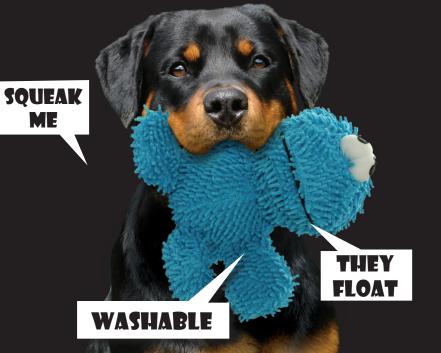

#### **3 LAYERS OF MATERIAL**

۲

Each toy starts with a hollow plastic squeaking core of balls and squeakers. The shell is soft microfiber that is reinforced with a mesh backing. Multiple layers create durability.

#### **HIGH DURABILITY AND QUALITY**

Each toy incorporates quality materials that provide the highest level of durability.