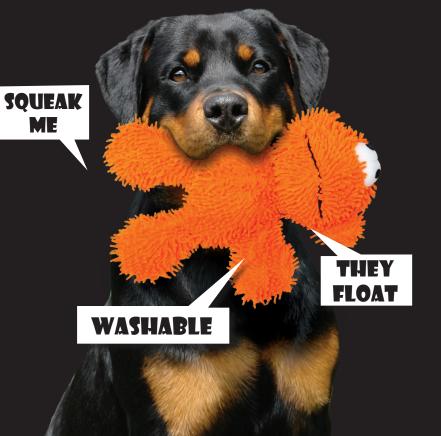

#### **MULTIPLE ROWS OF STITCHING**

When sewing the toy's seams together, we add webbing to the vulnerable seams to reinforce and make them stronger. This extra binding creates multiple rows of stitching to hold the seams together.

#### **3 LAYERS OF MATERIAL**

Each toy starts with a hollow plastic squeaking core of balls and squeakers. The shell is soft microfiber that is reinforced with a mesh backing. Multiple layers create durability.

#### **DURABLE SEAMS**

All seams are located inside the toy to discourage chewing. Vulnerable seams are protected by sewing a flexible material over the edge of the seam.

### HIGH DURABILITY

*Each toy incorporates quality materials that provide the highest level of durability.* 

**CARE INSTRUCTIONS** This toy is machine washable – air dry.

#### **REMOVE LOOSE THREADS**

Over time this toy will start to show wear. Trim loose threads or loose material to avoid accidental ingestion.