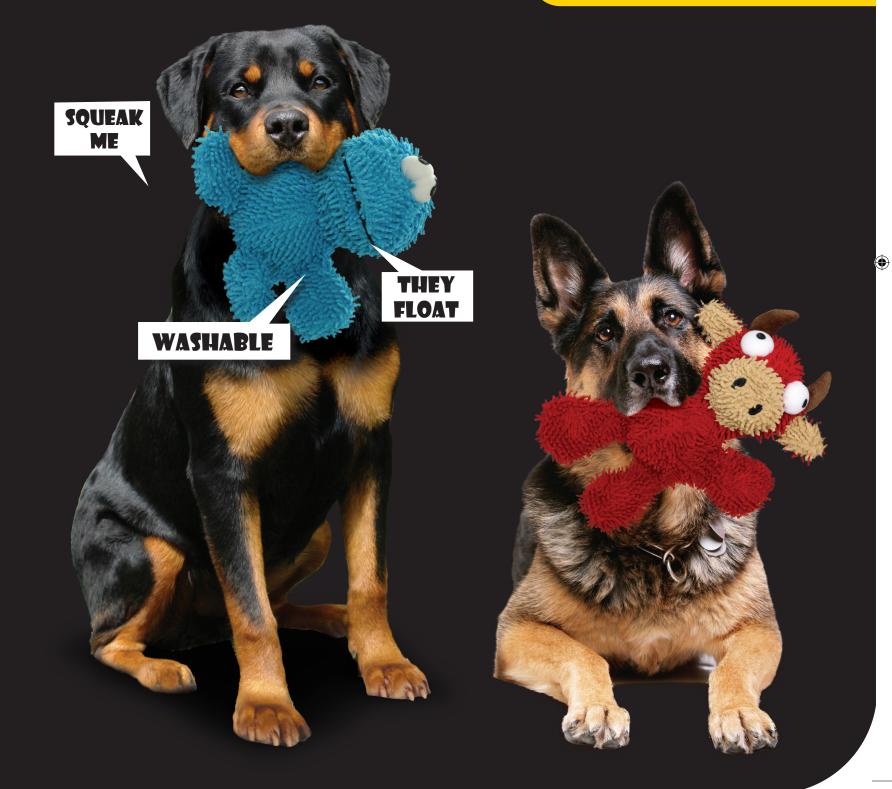

#### **CARE INSTRUCTIONS**

This toy is machine washable – air dry.

Each toy starts with a hollow plastic squeaking core of balls and squeakers. The shell is soft microfiber that is reinforced with a mesh backing. Multiple layers create durability.

CAUTION: This is intended as a pet toy only. Keep out of reach of children. It may contain a small-part choking hazard.