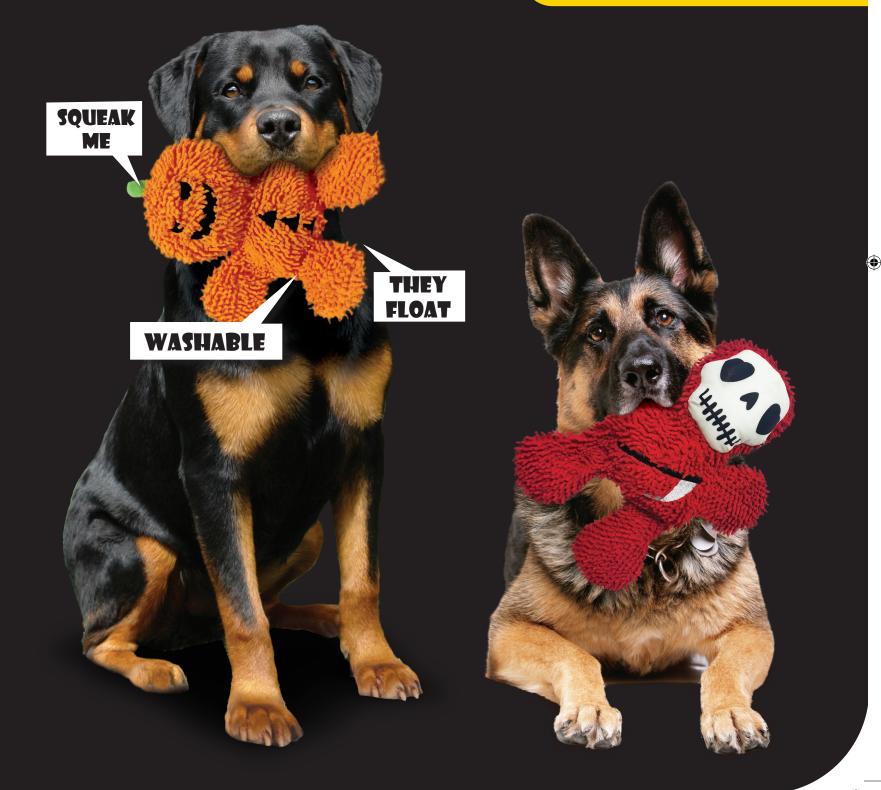

# CARE INSTRUCTIONS

This toy is machine washable – air dry.

# **MULTIPLE ROWS OF STITCHING**

When sewing the toy's seams together, we add webbing to the vulnerable seams to reinforce and make them stronger. This extra binding creates multiple rows of stitching to hold the seams together.

# **DURABLE SEAMS**

All seams are located inside the toy to discourage chewing. Vulnerable seams are protected by sewing a flexible material over the edge of the seam.