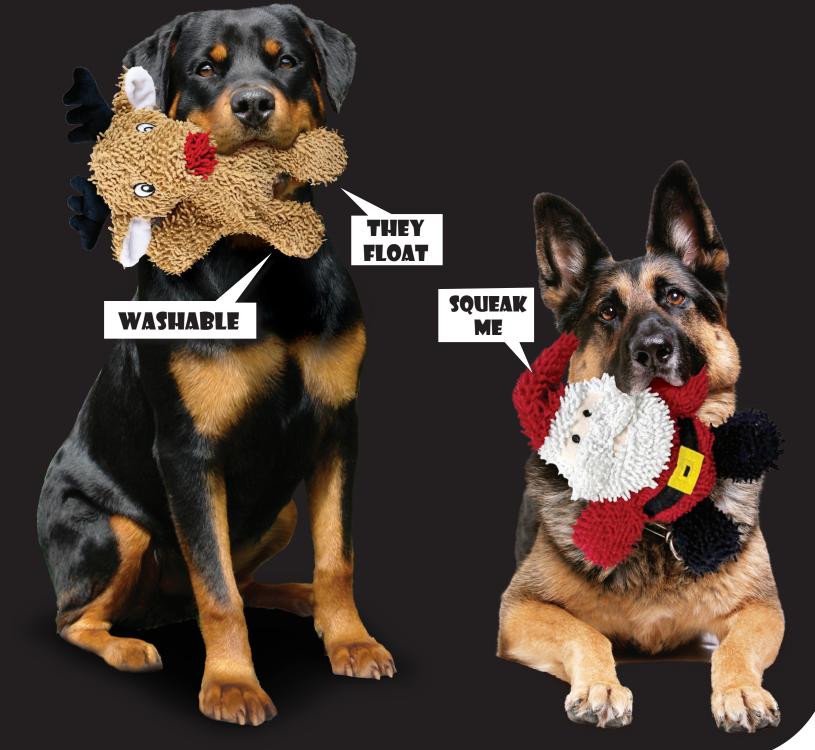

#### **HIGH DURABILITY AND QUALITY**

Each toy incorporates quality materials that provide the highest level of durability.

- 제품 품질 표시 명 : 크리스마스 반려견 장난감 (#665653) 1. 품 2. 제조국명(원산지) : 중국 / MADE IN CHINA 3. 수입자명 : (주)코스트코 코리아 4. 주소 및 전화번호 : 경기도 광명시 일직로 40 TEL: 1899-9900 5. 반 품 처 : 구입처 6. 주의사항 - 본 제품은 어린이 완구가 아닙니다. - 가벼운 오염은 부분 세탁해주세요. - 물세탁 가능하나 제품 특성상 기계 건조 사용을 삼가해주세요 - 해당 장난감은 씹는 것이 아닌 반려견들이 물어 뜯고 흔드는 놀이용으로 제작되어진 장난감 입니다. - 올이 풀어졌을 경우 올을 제거해주세요. - 제품이 손상된 경우에는 즉시 폐기하십시오. - 장난감을 먹거나 삼키지 않도록 해주세요. 부상의 위험이 있습니다. - 사용하는 동안 반려견을 지속적으로 관찰해주십시오.
  - 본 제품은 공정거래위원회 고시 소비자분쟁 해결기준에 의거 교환 또는 보상받을 수 있습니다.