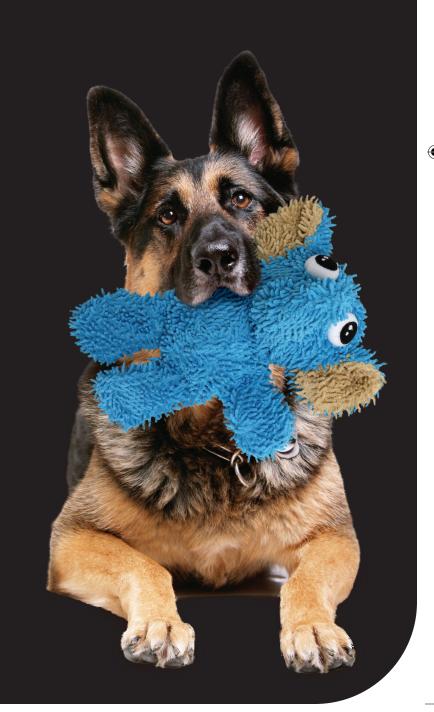

# **MULTIPLE ROWS OF STITCHING**

When sewing the toy's seams together, we add webbing to the vulnerable seams to reinforce and make them stronger. This extra binding creates multiple rows of stitching to hold the seams together.

### **3 LAYERS OF MATERIAL**

Each toy starts with a hollow plastic squeaking core of balls and squeakers. The shell is soft microfiber that is reinforced with a mesh backing. Multiple layers create durability.

## **DURABLE SEAMS**

All seams are located inside the toy to discourage chewing. Vulnerable seams are protected by sewing a flexible material over the edge of the seam.

## **HIGH DURABILITY AND QUALITY**

Each toy incorporates quality materials that provide the highest level of durability.

**LIMITED GUARANTEE:** We guarantee the toys against defects and workmanship. If you experience a problem you should contact VIP Products directly at 1-866-4-DOG-TOY (436-4869).