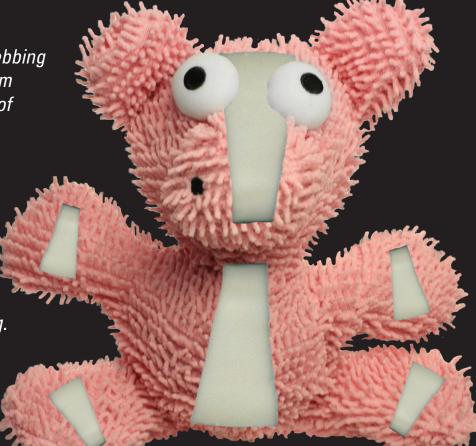

# **MULTIPLE ROWS OF STITCHING**

When sewing the toy's seams together, we add webbing to the vulnerable seams to reinforce and make them stronger. This extra binding creates multiple rows of stitching to hold the seams together.

### **3 LAYERS OF MATERIAL**

Each toy starts with a hollow plastic squeaking core of balls and squeakers. The shell is soft microfiber that is reinforced with a mesh backing. Multiple layers create durability.

## **DURABLE SEAMS**

All seams are located inside the toy to discourage chewing. Vulnerable seams are protected by sewing a flexible material over the edge of the seam.

## **HIGH DURABILITY AND QUALITY**

Each toy incorporates quality materials that provide the highest level of durability.

**LIMITED GUARANTEE:** We guarantee the toys against defects and workmanship. If you experience a problem you should contact VIP Products directly at 1-866-4-DOG-TOY (436-4869).