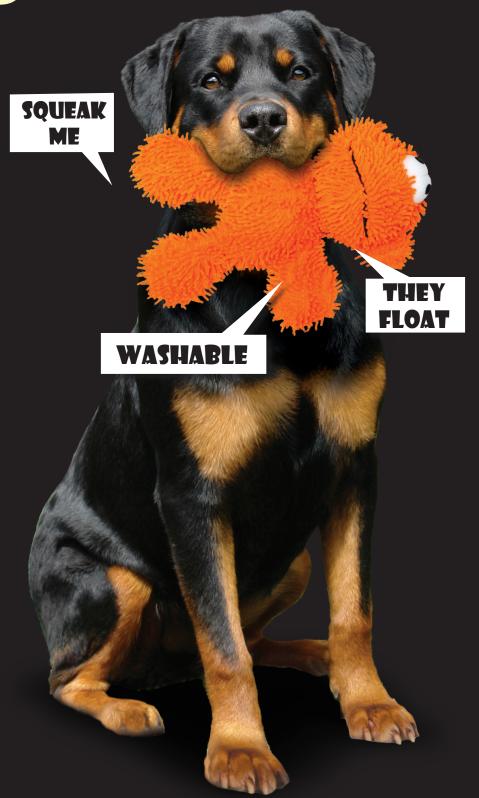

# **MULTIPLE ROWS OF STITCHING**

When sewing the toy's seams together, we add webbing to the vulnerable seams to reinforce and make them stronger. This extra binding creates multiple rows of stitching to hold the seams together.

### **3 LAYERS OF MATERIAL**

Each toy starts with a hollow plastic squeaking core of balls and squeakers. The shell is soft microfiber that is reinforced with a mesh backing. Multiple layers create durability.

## **DURABLE SEAMS**

All seams are located inside the toy to discourage chewing. Vulnerable seams are protected by sewing a flexible material over the edge of the seam.

## **HIGH DURABILITY AND QUALITY**

Each toy incorporates quality materials that provide the highest level of durability.

**LIMITED GUARANTEE:** We guarantee the toys against defects and workmanship. If you experience a problem you should contact VIP Products directly at 1-866-4-DOG-TOY (436-4869).