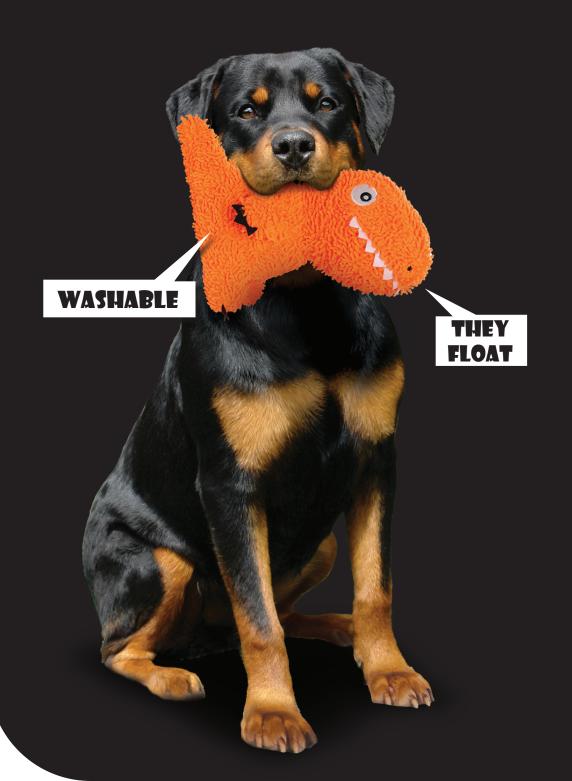

### HIGH DURABILITY AND QUALITY

Each toy incorporates quality materials that provide the highest level of durability.

Each toy starts with a hollow plastic squeaking core of balls and squeakers. The shell is soft microfiber that is reinforced with a mesh backing. Multiple layers create durability.