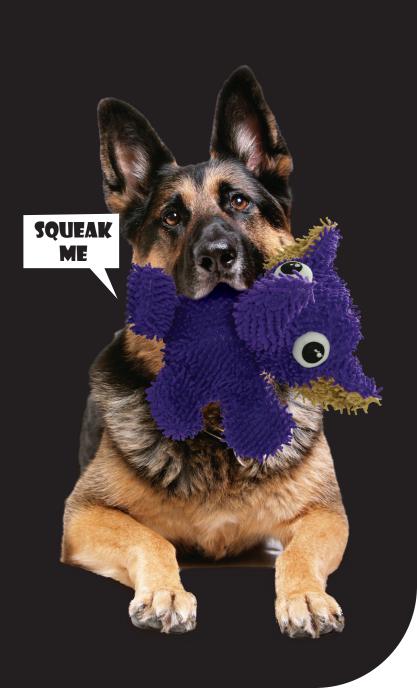

Each toy starts with a hollow plastic squeaking core of balls and squeakers. The shell is soft microfiber that is reinforced with a mesh backing. Multiple layers create durability.