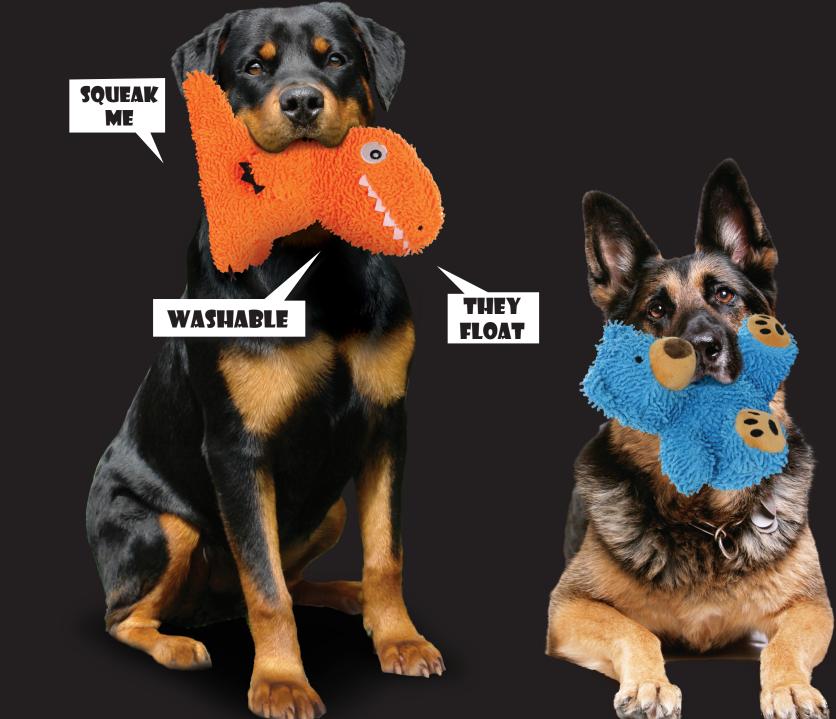

### **3 LAYERS OF MATERIAL**

Each toy starts with a hollow plastic squeaking core of balls and squeakers. The shell is soft microfiber that is reinforced with a mesh backing. Multiple layers create durability.

# HIGH DURABILITY AND QUALITY

*Each toy incorporates quality materials that provide the highest level of durability.* 

THERE IS NO SUCH THING AS INDESTRUCTIBLE!

Mighty<sup>®</sup> toys are built to withstand rigorous interactive play, not aggressive chewing. We use quality durable materials, but this product is still a "soft" plush dog toy that can be damaged from chewing. Care for your dog like you would your child. Do not allow your pet to swallow any part of ANY brand of dog toy. Injury may result.