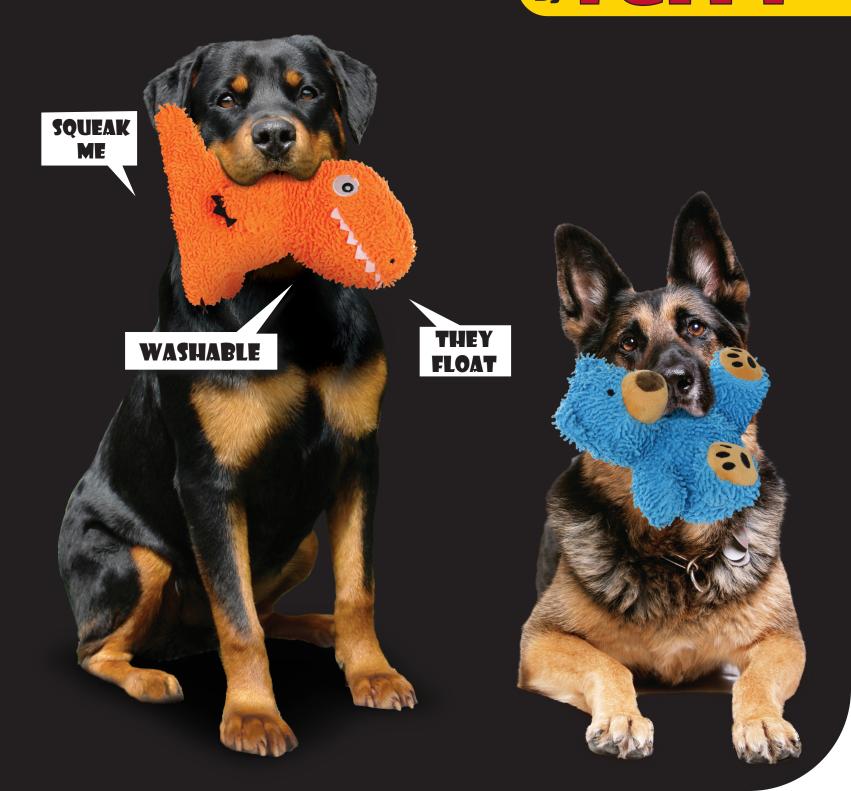

# MIGGETTY DOGTOYS



## MIGHTY HOWARETHEYMADE?

#### **MULTIPLE ROWS OF STITCHING**

When sewing the toy's seams together, we add webbing to the vulnerable seams to reinforce and make them stronger. This extra binding creates multiple rows of stitching to hold the seams together.

#### **3 LAYERS OF MATERIAL**

Each toy starts with a hollow plastic squeaking core of balls and squeakers. The shell is soft microfiber that is reinforced with a mesh backing. Multiple layers create durability.

#### **DURABLE SEAMS**

All seams are located inside the toy to discourage chewing.
Vulnerable seams are protected by sewing a flexible material over the edge of the seam.

### HIGH DURABILITY AND QUALITY

Each toy incorporates quality materials that provide the highest level of durability.







#### THERE IS NO SUCH THI