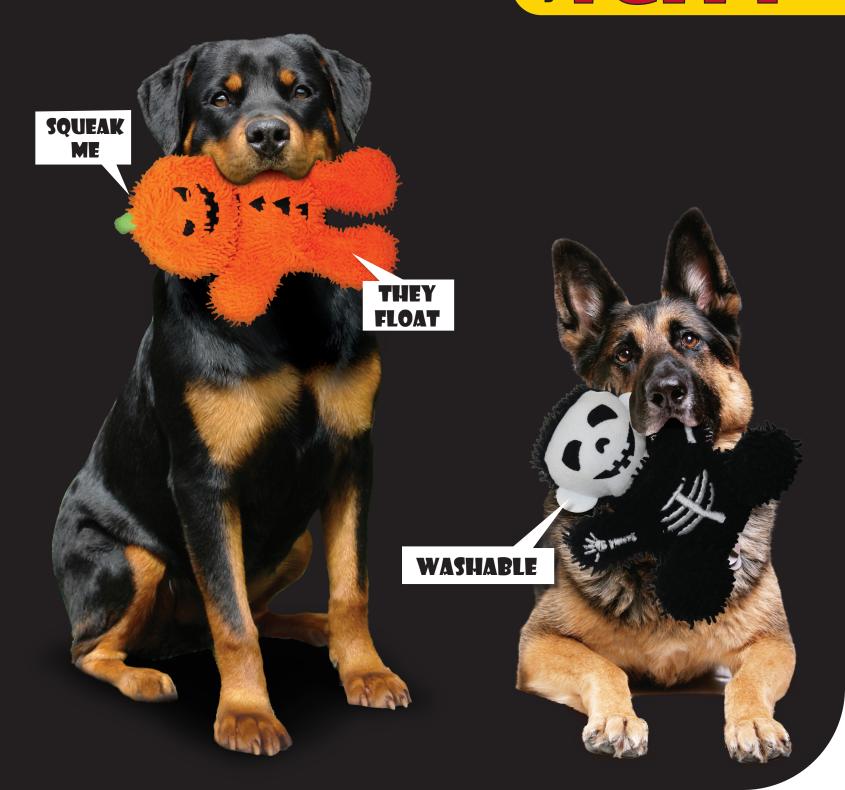

# MIGGETTY DOGTOYS BUTTY

## **HIGH DURABILITY AND QUALITY**

Each toy incorporates quality materials that provide the highest level of durability.

### THIS IS AN INTERACTIVE PLAY TOY, NOT A CHEW TOY.

Mighty® toys are built to withstand rigorous interactive play, not aggressive chewing. We use quality durable materials, but this product is still a "soft" plush dog toy that can be damaged from chewing. Care for your dog like you would your child. Do not allow your pet to swallow any part of ANY brand of dog toy. Injury may result.