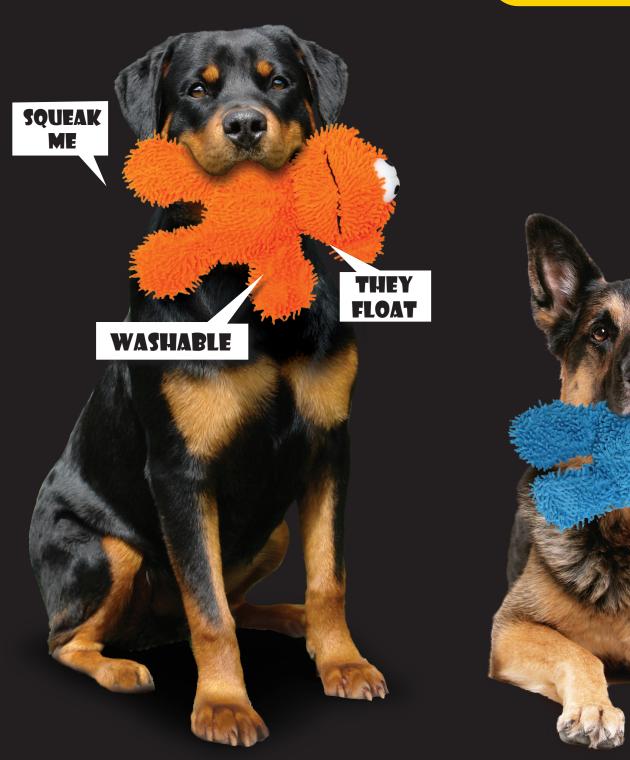

#### **3 LAYERS OF MATERIAL**

Each toy starts with a hollow plastic squeaking core of balls and squeakers. The shell is soft microfiber that is reinforced with a mesh backing. Multiple layers create durability.

### HIGH DURABILITY AND QUALITY

Each toy incorporates quality materials that provide the highest level of durability.