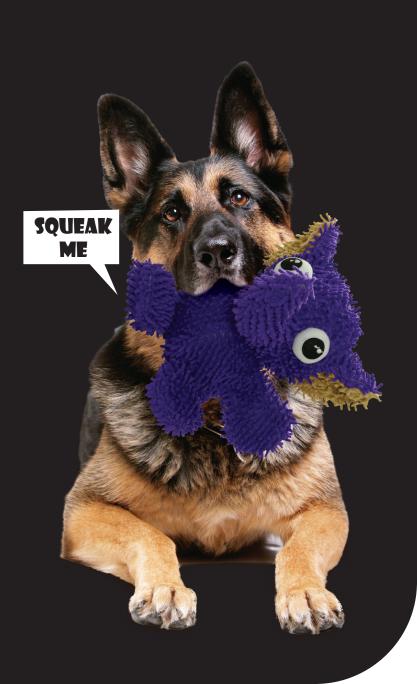

Each toy starts with a hollow plastic squeaking core of balls and squeakers. The shell is soft microfiber that is reinforced with a mesh backing. Multiple layers create durability.