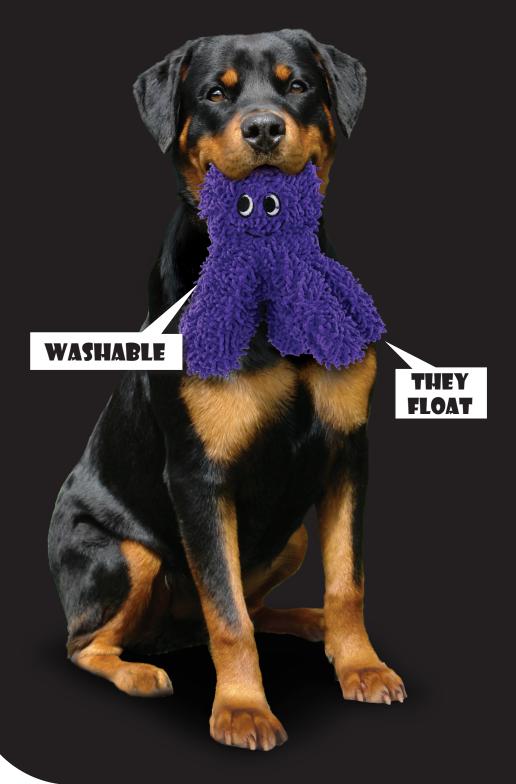

# TOTICALITY DOGTOYS By TUF





# MIGHTY HOWARETHEY MADE?

# **MULTIPLE ROWS OF STITCHING**

When sewing the toy's seams together, we add webbing to the vulnerable seams to reinforce and make them stronger. This extra binding creates multiple rows of stitching to hold the seams together.

# **3 LAYERS OF MATERIAL**

Each toy starts with a hollow plastic squeaking core of balls and squeakers. The shell is soft microfiber that is reinforced with a mesh backing. Multiple layers create durability.



# **DURABLE SEAMS**

All seams are located inside the toy to discourage chewing. Vulnerable seams are protected by sewing a flexible material over the edge of the seam.

# HIGH DURABILITY AND QUALITY

Each toy incorporates quality materials that provide the highest level of durability.

# **CARE INSTRUCTIONS**

This toy is m