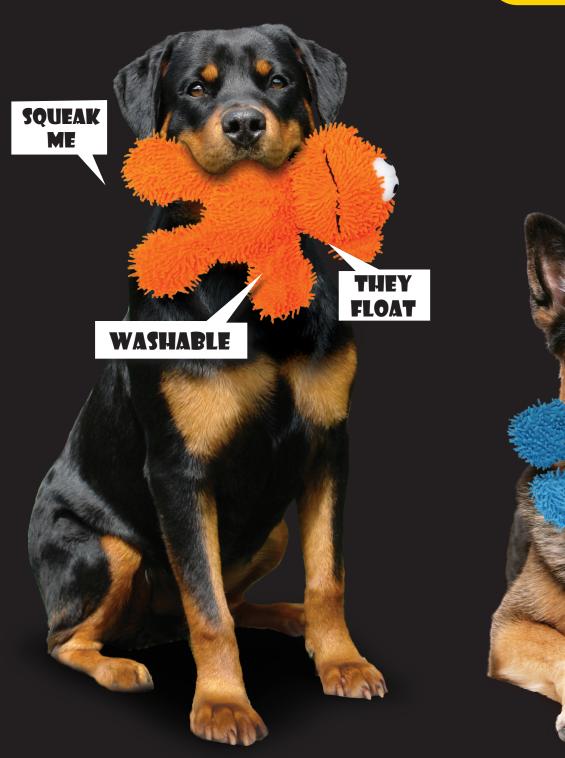

# THE CONTRACTOR OF THE PROPERTY OF THE PROPERTY





# MIGHTY HOWARETHEY MADE?

# **MULTIPLE ROWS OF STITCHING**

When sewing the toy's seams together, we add webbing to the vulnerable seams to reinforce and make them stronger. This extra binding creates multiple rows of stitching to hold the seams together.

# **3 LAYERS OF MATERIAL**

Each toy starts with a hollow plastic squeaking core of balls and squeakers. The shell is soft microfiber that is reinforced with a mesh backing. Multiple layers create durability.

# **DURABLE SEAMS**

All seams are located inside the toy to discourage chewing. Vulnerable seams are protected by sewing a flexible material over the edge of the seam.

# HIGH DURABILITY AND QUALITY

Each toy incorporates quality materials that provide the highest level of durability.



# **CARE INSTRUCTIONS**

This toy is m