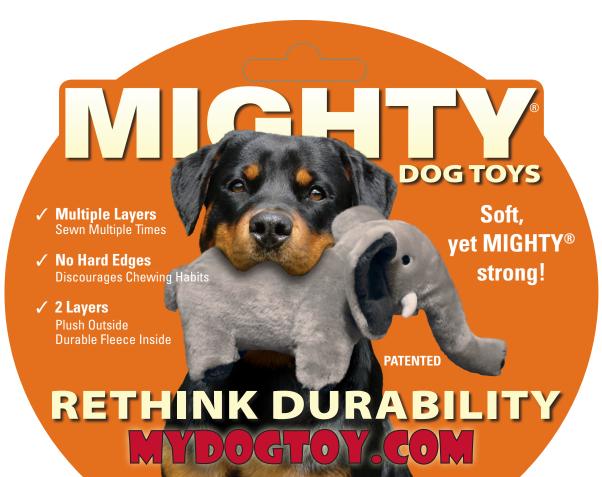

# **HOW ARE THEY MADE?**

## **MULTIPLE ROWS OF STITCHING**

When sewing the toy's seams together, we add webbing to the vulnerable seams to reinforce and make them stronger. This extra binding creates multiple rows of stitching to hold the seams together.

### **2 LAYERS OF MATERIAL**

Each toy has a soft outer material with a layer of heavy fleece underneath. The fleece underneath is what gives this toy its strength. The fleece core holds the body of the toy together when playing games like Tug.

### **HIGH DURABILITY AND QUALITY**

Each toy incorporates quality materials that provide the highest level of durability.

## **DURABLE SEAMS**

All seams are located inside the toy to discourage chewing. Vulnerable seams are protected by sewing a flexible material over the edge of the seam.

Machine Wash, Air Dry

Please read other side for more instructions.