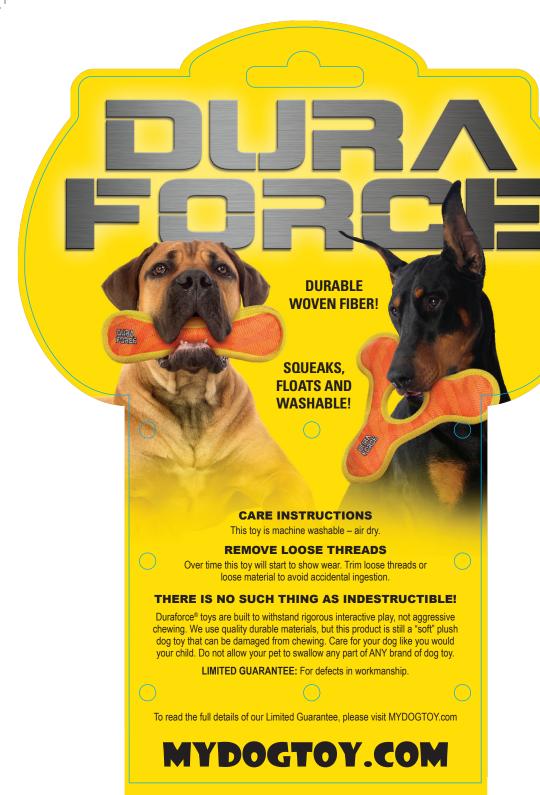

## DURAFORCE

**DURABLE WOVEN FIBER! SQUEAKS, FLOATS AND WASHABLE!** 



## SQUEAKER SAFETY POCKETS

When possible,squeakers are sewn inside protective pouches for your dog's safety.

Please read other side for more instructions.

## SUPER TOUGH WOVENI MESH MAT

The 1st layer (outer) is made from plastic coated polyester fibers that are woven into a thick mat for durability. The outer layer is equally as thick as many multi-layered durable toys. The 2nd layer (inner) is polyester to make the toy even more durable. Both layers are crossstitched together.

## **DURABLE WEBBING**

Each edge of the DURAFORCE® toy is covered with industrial grade webbing to protect the edges and create strength. The toy is then sewn again to ensure the toy stays together in the toughest interactive play.