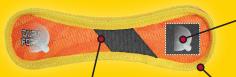

## SQUEAKER SAFETY POCKETS

When possible,squeakers are sewn inside protective pouches for your dog's safety.

Please read other side for more instructions.

## SUPER TOUGH WOVENI MESH MAT

The 1st layer (outer) is made from plastic coated polyester fibers that are woven into a thick mat for durability. The outer layer is equally as thick as many multi-layered durable toys. The 2nd layer (inner) is polyester to make the toy even more durable. Both layers are crossstitched together.

## **DURABLE WEBBING**

Each edge of the DURAFORCE® toy is covered with industrial grade webbing to protect the edges and create strength. The toy is then sewn again to ensure the toy stays together in the toughest interactive play.