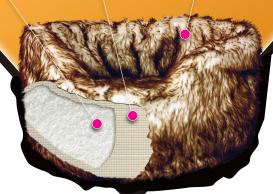

# Removable Filling - Inside stuffing is a soft plush poly fill material that is enclosed in a fabric pocket that can be easily removed or adjusted to keep correct shape of bed.

Easy Washing - Nonwoven fabric pocket can be easily removed so you can wash the outside shell.

## Plush Exterior -Outside layer is made of ultra soft faux fur for maximum enjoyment!