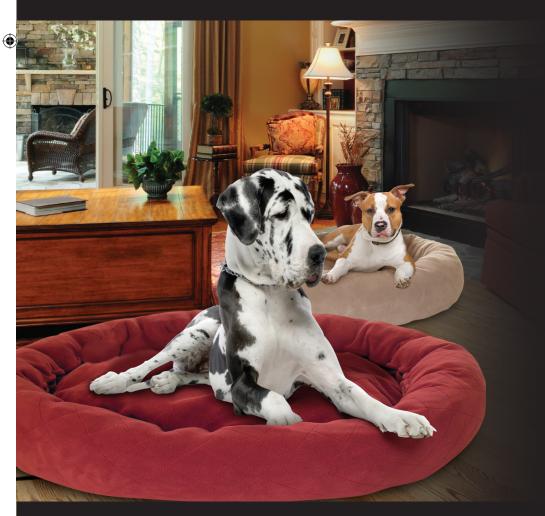

**DURABLE DOG BEDS** 

## BUY NEW SHEET SETS AT MYDOGTOY.COM

Switch up your look with a new set of sheets! Choose from four different colors, and keep an extra set for emergencies, or when one set is being washed. **Perfect for medium to extralarge sized dogs that are tough on their beds!** 

MSH-M-36-TAN (36" Dia.) \$43.89 MSH-L-42-TAN (42" Dia.) \$46.41 MSH-XXL-60-TAN (60" Dia.) \$110.15

MSH-M-36-GRN (36" Dia.) \$43.89 MSH-L-42-GRN (42" Dia.) \$46.41 MSH-XXL-60-GRN (60" Dia.) \$110.15

MSH-M-36-RED (36" Dia.) \$43.89 MSH-L-42-RED (42" Dia.) \$46.41 MSH-XXL-60-RED (60" Dia.) \$110.15