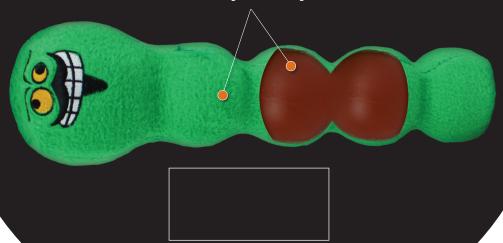

#### **MULTIPLE LAYERS**

A soft, durable fleece is wrapped around the plastic toy core. If your dog should get to the core, it's like a whole new toy to play with! There is no white poly stuffing to create a mess, and the toy is soft on dog's teeth and gums.