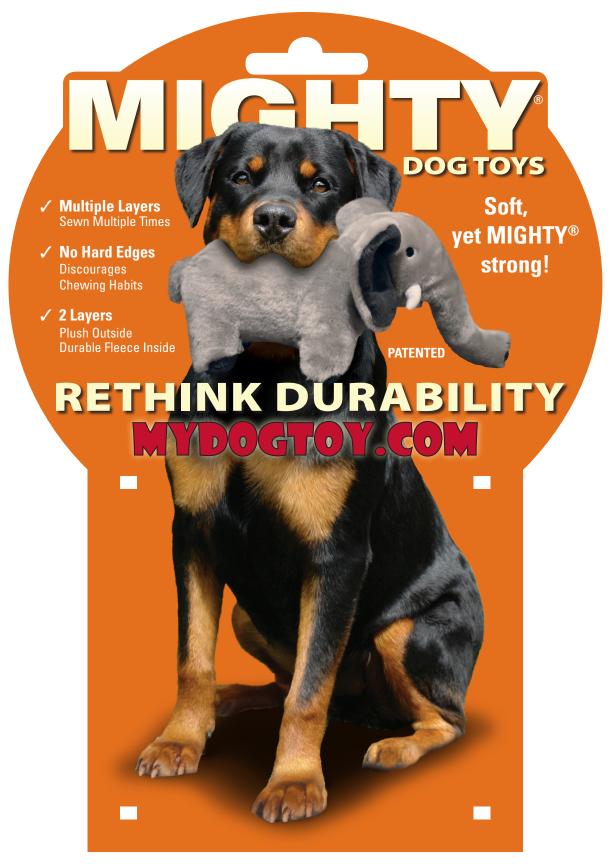

#### **2 LAYERS OF MATERIAL**

Each toy has a plush outer material with a layer of heavy fleece underneath. The fleece underneath is what gives this toy its strength. The fleece core holds the body of the toy together when playing games like Tug.