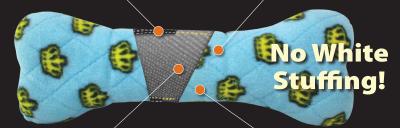

### **2 LAYERS OF MATERIAL**

Each toy has one layer of heavy fleece and one layer of durable luggage-grade material underneath. These two layers are what gives the toy its strength.

#### 2 TOYS IN 1

There is no white stuffing because the inside core of the toy is a plastic bone. If your dog removes the outer fleece covering, there's a whole new toy inside!

Limited Guarantee: For defects in workmanship.