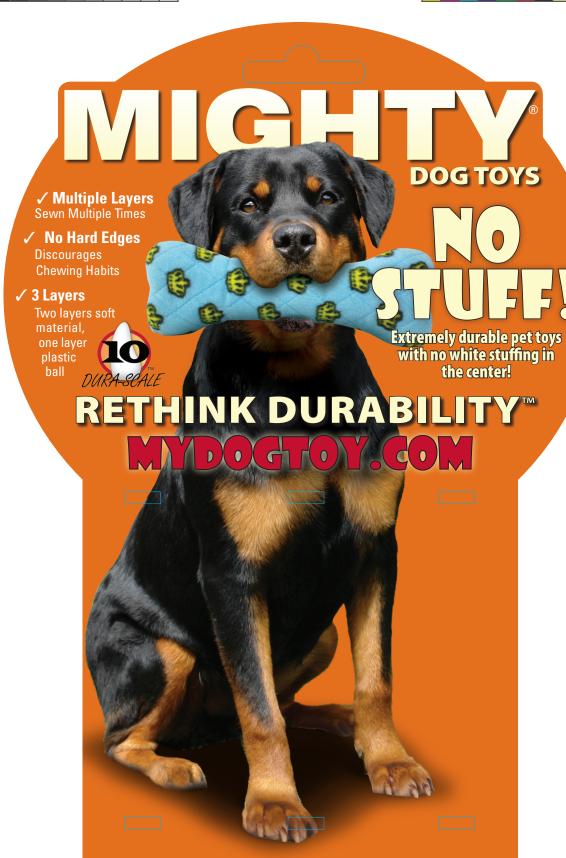

# **HOW ARE THEY MADE?**

## **MULTIPLE ROWS OF STITCHING**

Two rows of cross-stitching hold the two outer layers of the toy together, and when possible the inside seams are sewn up to two more times.

### **2 LAYERS OF MATERIAL**

Each toy has one layer of heavy fleece and one layer of durable luggage-grade material underneath. These two layers are what gives the toy its strength.

#### HIGH DURABILITY AND QUALITY

Each toy incorporates quality materials that provide the highest level of durability.

#### 2 TOYS IN 1

There is no white stuffing because the inside core of the toy is a plastic bone. If your dog removes the outer fleece covering, there's a whole new toy inside!

Limited Guarantee: For defects in workmanship.