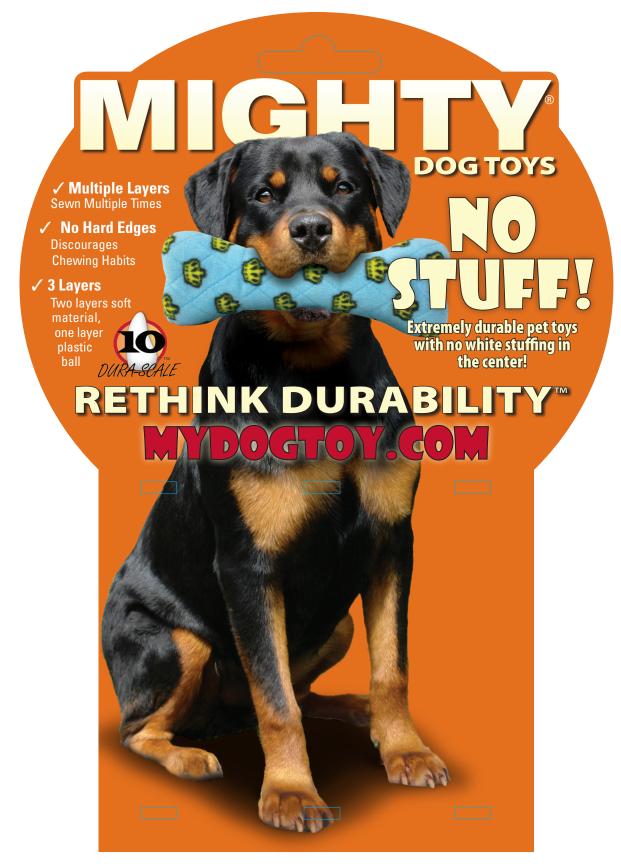

# **HOW ARE THEY MADE?**

## **MULTIPLE ROWS OF STITCHING**

Two rows of cross-stitching hold the two outer layers of the toy together, and when possible the inside seams are sewn up to two more times.

#### **2 LAYERS OF MATERIAL**

Each toy has one layer of heavy fleece and one layer of durable luggage-grade material underneath. These two layers are what gives the toy its strength.



# HIGH DURABILITY AND QUALITY

Each toy incorporates quality materials that provide the highest level of durability.

### **2 TOYS IN 1**

There is no white stuffing because the inside core of the toy is a plastic bone. If your dog removes the outer fleece covering, there's a whole new toy inside!

Limited Guarantee: For defects in workmanship.

To read the full details of our Limited Guarantee please vis