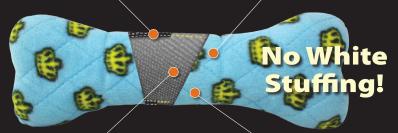

## **MULTIPLE ROWS OF STITCHING**

Two rows of cross-stitching hold the two outer layers of the toy together, and when possible the inside seams are sewn up to two more times.

#### **2 LAYERS OF MATERIAL**

Each toy has one layer of heavy fleece and one layer of durable luggage-grade material underneath. These two layers are what gives the toy its strength.

### **2 TOYS IN 1**

There is no white stuffing because the inside core of the toy is a plastic bone. If your dog removes the outer fleece covering, there's a whole new toy inside!

Limited Guarantee: For defects in workmanship.