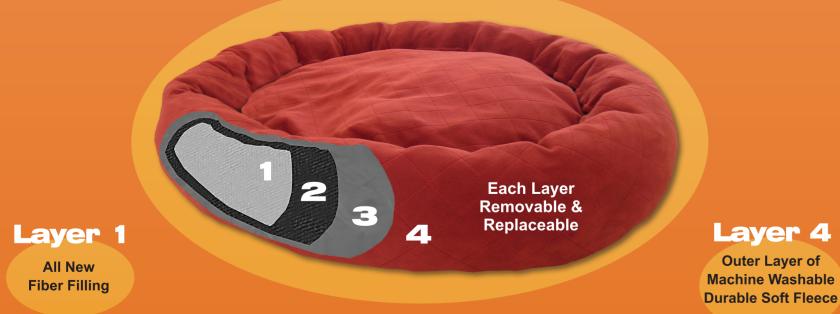

# MEDIUM

Layer 2 **Inner Layer of Soft Mesh Nylon** 

Layer 3 **Protective Layer 600D PVC Coated Waterproof Nylon**  Layer 4

Outer Layer of