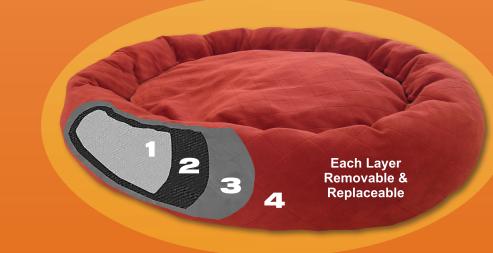

## THE LAST DOG BED YOU WILL EVER NEED!

Layer a

Inner Layer of Soft Mesh Nylon

Layer 3

Protective Layer 600D PVC Coated Waterproof Nylon

Layer 4 Outer Layer of Machine Washable Durable Soft Fleece