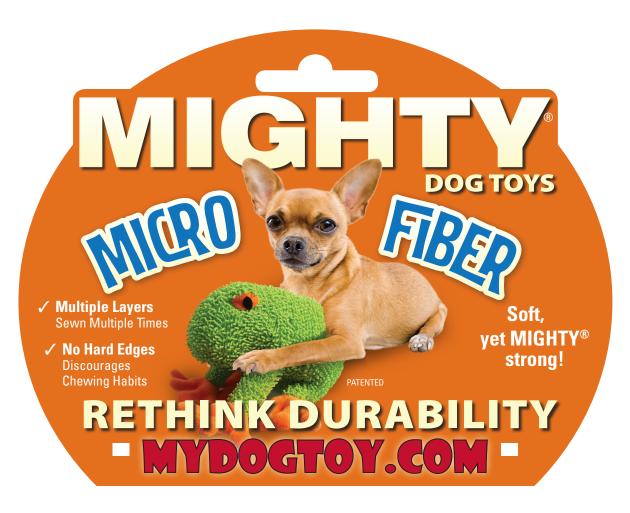

### **MULTIPLE ROWS OF STITCHING**

Vulnerable areas are covered and sewn with a material binding that covers the original sewn edge.
This extra binding creates multiple rows of stitching to hold the seams together.

#### **2 LAYERS OF MATERIAL**

Each toy has a plush outer material with a layer of heavy fleece underneath. The fleece underneath is what gives this toy its strength. The fleece core holds the body of the toy together when playing games like Tug.

#### **DURABLE SEAMS**

All seams are located inside the toy to discourage chewing. Vulnerable seams are protected by sewing a flexible material over the edge of the seam.