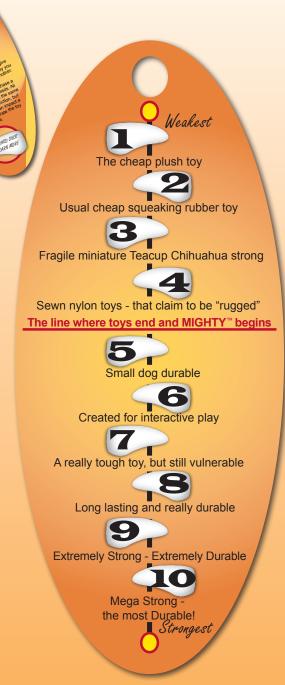

## ALL TOYS ARE NOT CREATED EQUAL

...that is why we created the "DURA SCALE™". The DURA SCALE™ is designed to give you insight on how durable the toy you're buying compares against another. Some dogs are aggressive and can only have the tuffest toys ranked 8 and above. Other dogs may not be as aggressive or may be older and their playing habits have slowed. If this sounds like your dog, you can consider toys ranked 5 and above.

## **OUR GOAL:**

Our goal is to help you purchase a toy suited for your dog's needs. All of our toys are made with the same extreme durable construction, but the shape of the toy can impact a dog's ability to penetrate the toy over time.

Use the *DURA SCALE*<sup>™</sup> to help you with your purchase. If you aren't 100% sure which toy is right for your dog call us at 1-866-4-DogToy.

We strive to make our toys the TUFFest on the market. We are continually testing and creating new toys to be both stronger and safer for your dog. As loving dog owners we only want the best toys for our dogs and yours. Indestructible is impossible...