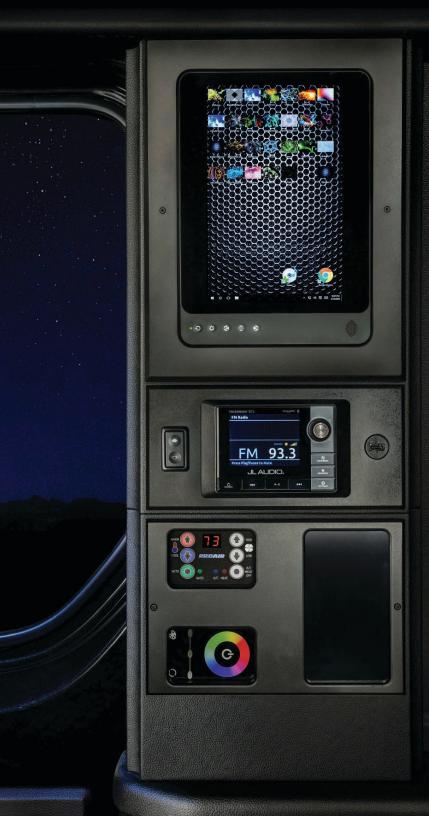

# INDEPENDENT CONTROLS

Don't lose control by having all of your systems on one touch screen. We separate each system control to make using the vehicle easy and dependable. Video, audio, air, lighting and partition controls work independently. Only use what you need and never worry that if you have a failure, all other systems will continue to work.

#### NEXT LEVEL<sup>™</sup> VIDEO IMMERSION

Want to see a light show? Or float in the clouds? Or how about Music Videos?

Surround yourself and guests with an optical experience they will never forget. The Next Level<sup>™</sup> full immersion graphic ceiling surrounds each passenger with full television video graphics that will excite the mind and get the party started. There is no bad seat to this party with displays on the ceiling, front and rear walls. Choose from over 20 one-of-a-kind immersive graphic effects that are sure to wow your guests. Redefine transportation, and see why passengers are in no rush to reach their destination or leave this amazing vehicle.

# NEXT LEVEL™ AWARD WINNING SOUND

The Next Level<sup>™</sup> audio experience is unmatched, in sound quality and clarity. Listen to the perfection of crisp highs with mids and bass that fill the vehicle with unrivaled sound quality. Our award winning automotive sound design team creates big sound at high volumes with zero distortion. Our sound barrier interior allows the guests to party without bothering the driver or being heard outside the vehicle.