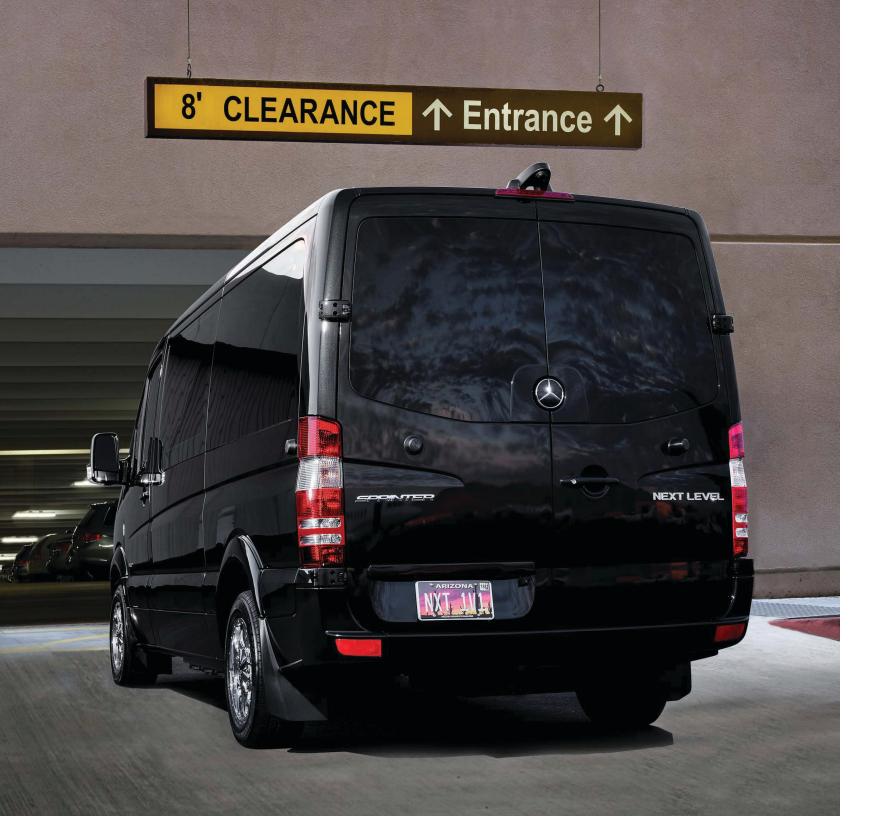

## SIZE CREATES SAFETY

The Next Level<sup>™</sup> chassis is the "Low Roof" 144 wheelbase. Our vehicle is designed to give the passenger the real intimate feeling of a limo, but without the inconvenience of a traditional limo. Easily enter and exit the vehicle without crawling down a long bench seat. Our "LOW" ceiling keeps passengers safe by not giving them the desire to stand up while the vehicle is in motion, as with traditional high roof vehicles.

#### LOW ROOF CAN GO ANYWHERE!

By moving the AC from the roof to the underside of the vehicle, the low roof chassis sits at a low 7' 6". Modern commercial parking garages have a first level that is typically 8ft. This means you can pickup, drop-off, and park anywhere. With a shorter 144" wheel base, this vehicle can be parked in any standard parking space or in a home garage.