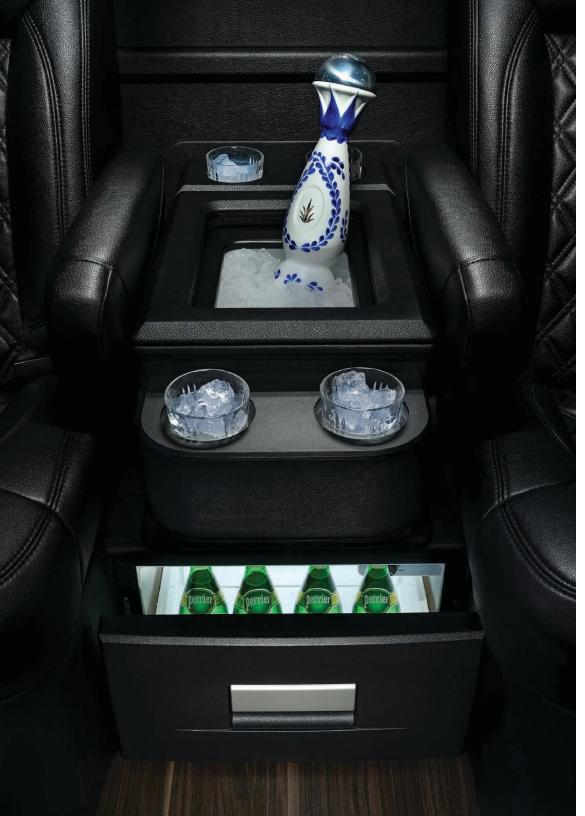

# THE ULTIMATE BEVERAGE SERVICE

Convenience is a must when it comes to beverage service.

Start with a top-of-the-line refrigerator drawer that keeps all of your glassware and mixers cold at all times.

Add to that bottle storage in the back with cup holders in the front.

In the heart of our console is the Next Level<sup>™</sup> portable ice cooler. Easily transport your ice in an out of the vehicle as you go to each destination. Simply pull out the ice bin and drop into a shoulder bag and your party is now portable.