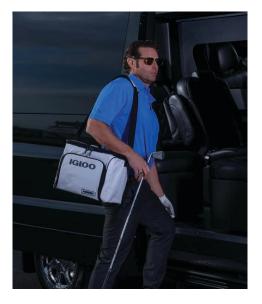

In the heart of our console is the Next Level<sup>™</sup> portable ice cooler. Easily transport your ice in an out of the vehicle as you go to each destination. Simply pull out the ice bin and drop into a shoulder bag and your party is now portable.