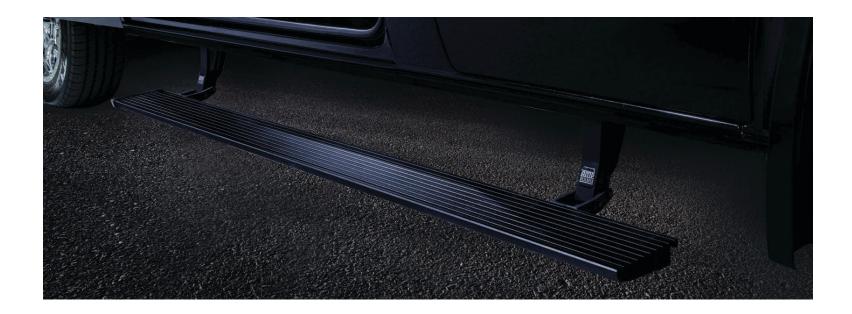

# AUTOMATIC ENTRY/EXIT

The driver never needs to leave the vehicle to open a door and focus on passenger safety. With a push of a button, our quiet automatic door opens to FULLY open position, while simultaneously the vehicle side step electronically descends to easily let passengers enter and exit the vehicle.

### ALL POWER ENTRY & EXIT

Full opening power door and elegant power step