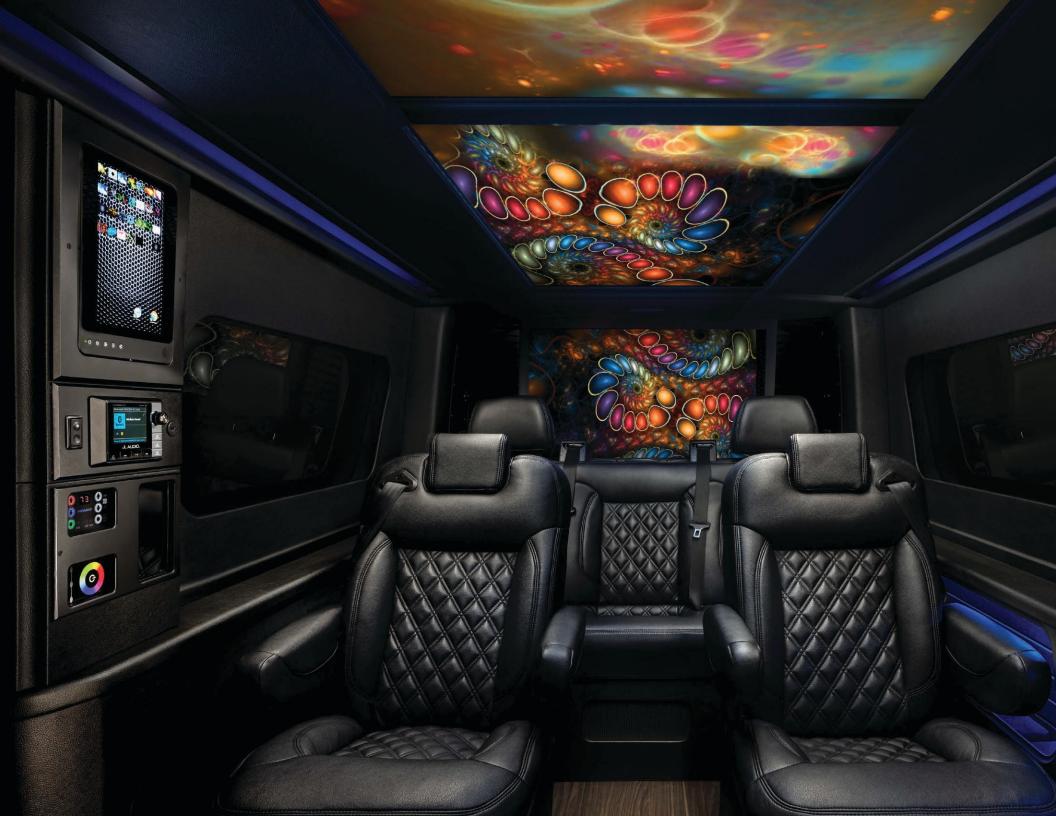

#### NEXT LEVEL<sup>™</sup> VIDEO IMMERSION

Want to see a light show? Or float in the clouds? Or how about Music Videos?

Surround yourself and guests with an optical experience they will never forget. The Next Level<sup>™</sup> full immersion graphic ceiling surrounds each passenger with full television video graphics that will excite the mind and get the party started. There is no bad seat to this party with displays on the ceiling, front and rear walls. Choose from over 20 one-of-a-kind immersive graphic effects that are sure to wow your guests. Redefine transportation, and see why passengers are in no rush to reach their destination or leave this amazing vehicle.

# INDEPENDENT CONTROLS

Don't lose control by having all of your systems on one touch screen. We separate each system control to make using the vehicle easy and dependable. Video, audio, air, lighting and partition controls work independently. Only use what you need and never worry that if you have a failure, all other systems will continue to work.