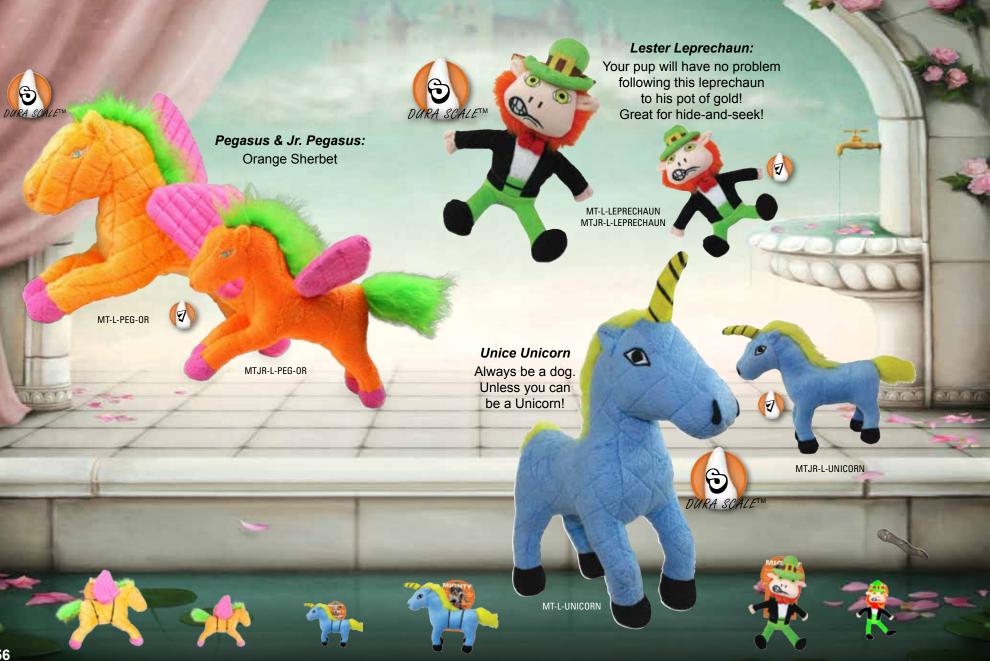

# MYTHICAL CREATURES

Ø

<

# MYTHICAL CREATURES

Pegasus & Jr. Pegasus:

Black and Pink

MTJR-L-PEG-BPK

#### Wendy the Mermaid:

Your parents may have lied to you about mermaids, but here she is for your best canine friend to enjoy as you did as a child! Wendy will be their fantasy come true.

DURA SCALETM

MT-L-PEG-BPK

DURA SCALE<sup>TM</sup> Albert Alien:

Greetings Martians! What? You didn't think we were real? Think again! Beam me up Scottie-Terrier.

MT-L-ALIEN / MTJR-L-ALIEN

Max and

MTJR-L-MERMAID

MT-L-MERMAID

1\_6