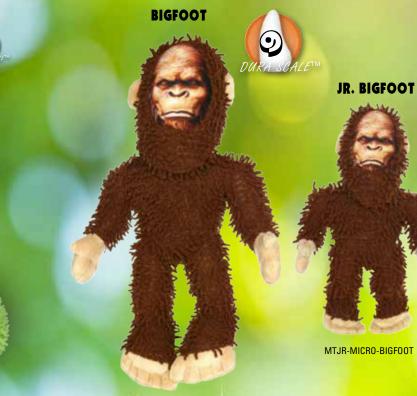

sweetheart of a toy shows how much he loves your dog.

MT-TOON-FOXY

E

DURY

MT-TOON-ZOMBIE-G

MTJR-TOON-ZOMBIE-G

Zombie Girl & Jr. Zombie Girl:

These super tough toys will try to take over the world! But your dog will save you time after time from this animated girl corpse feeding on human brains. MT-TOON-TAXMAN

TAX

MTJR-TOON-TAXMAN

19

64

 $\odot$ 

6

DURA SCALET

<



Green Tequila Worm & Pink Tequila Worm No party with your pooch is complete until one of these two show up. Available in two fun bright colors, the long tail is perfect for tug-o-war and fetch.

 $( \circ )$ 

MT-TWORM-GRN

MT-TWORM-PNK



# MICROFIBER

LINK

SUFFD

*Microfiber Bigfoot and Jr. Microfiber Bigfoot* More new Microfiber fun! Don't be fooled by the grumpy face, it's just a smile that's upside down!

0



MT-MICRO-BIGFOOT

Green Microfiber Frog and Lizard

MT-MICRO-LIZARD

Mighty super soft and Mighty super tough, this Mighty Microfiber toy is perfect for your Mighty dog.



O

DURA SCALETN

FRANK

MT-MICRO-FROG



FRANK JR.

LINK JR.

MTJR-MICRO-LIZARD

MTJR-MICRO-FROG



66

 $\overline{\mathcal{P}}$ 



# 

## **2 LAYERS OF MATERIAL**

Each toy has up to two layers of material. One layer heavy fleece and one layer of durable luggagegrade material underneath. These two layers are what gives the toy its strength.

## 2 TOYS IN 1

There is no white stuffing because the inside of the toy is a plastic core in the same shape as the toy. If your dog removes the outer fleece covering, there's a whole new toy inside!

## HIGH DURABILITY AND QUALITY

Each toy incorporates quality materials that