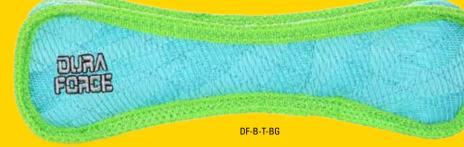

### BONE

A Bone for the ages, with two squeakers, this toy becomes an instant classic for your best furry buddy.

DF-B-T-OY

DFJR-B-T-BG