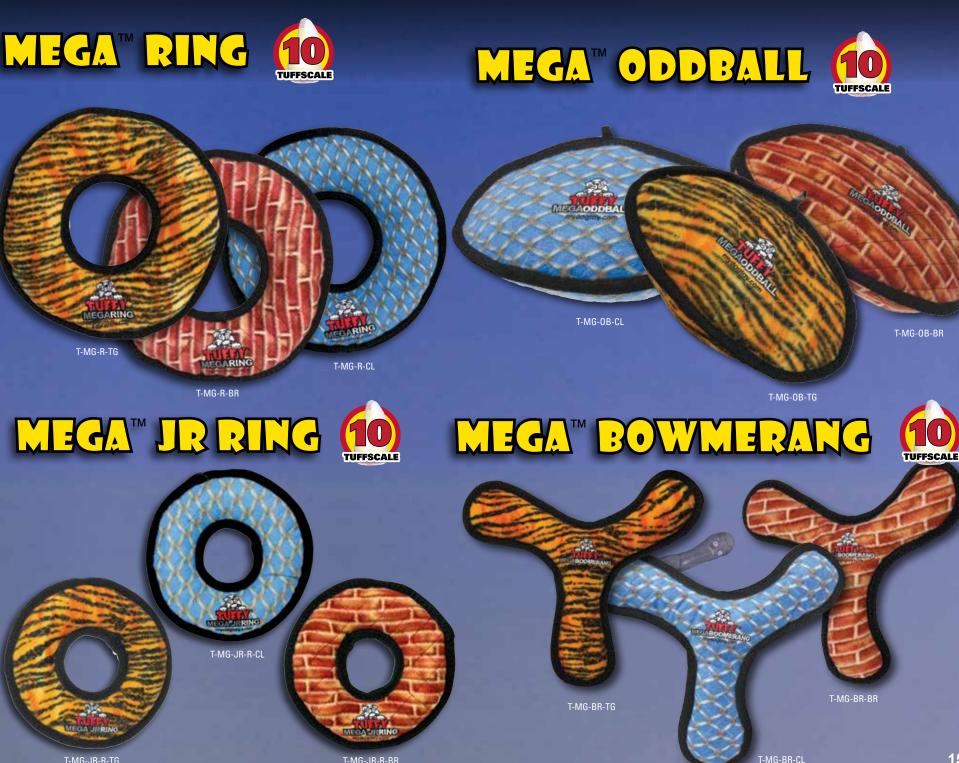

# TUFFY® MEGAT TOYS TIGER TESTED - DOG APPROVED!

ayer 5

MEGARING

By far the "TUFF"est toy around. The Mega Tuffy is our strongest, most durable toy... Tiger tested and dog approved! Excellent for a game of fetch or multi-dog tug-o-war, these toys keep even the biggest dogs happy!

#### SEVEN ROWS OF STITCHING

Tuffy<sup>®</sup> MEGA toys can have up to 7 rows of stitching. The number of rows of stitching depends on the shape, size and style of the toy. Two directions of cross stitching hold the multiple layers together. Rows of stitching hold webbing around the materials edge, and the toys' parts are sewn together with up to 3 rows of stitching. When possible, a protective webbing is added around the outer edge and sewn up to 3 more times.

#### SEVEN LAYERS OF MATERIAL

Tuffy<sup>®</sup> MEGA toys can have up to 7 layers of material depending on the shape, size and style of the toy. Our MEGA series (depicted here) can have up to 3 layers of Luggage grade material. Certain layers of material are coated with a layer of plastic to hold the material fibers together. Finally, we use soft fleece for the outside layer.

#### YTER SALETY OCKERS

Each Squeaker is safe and quiet because they are sewn into a safety pocket beneath four other layers of material.

Squeaker

**MYDOGTOY.COM**<sup>TM</sup> 1-866-4-DogToy (364-869) • (480) 704-1700

• • 

15

T-MG-JR-R-BR

# TUFFY® MEGATOYS TIGER TESTED - DOG APPROVED!

GABONE

T-MG-B-CL

AGEAR

MEGAGEAR

:(0)

1-866-4-DogToy (364-869) • (480) 704-1700

I-MG-GR-CI

EGAGEAR

T-MG-GR-BR

T-MG-GR-TG