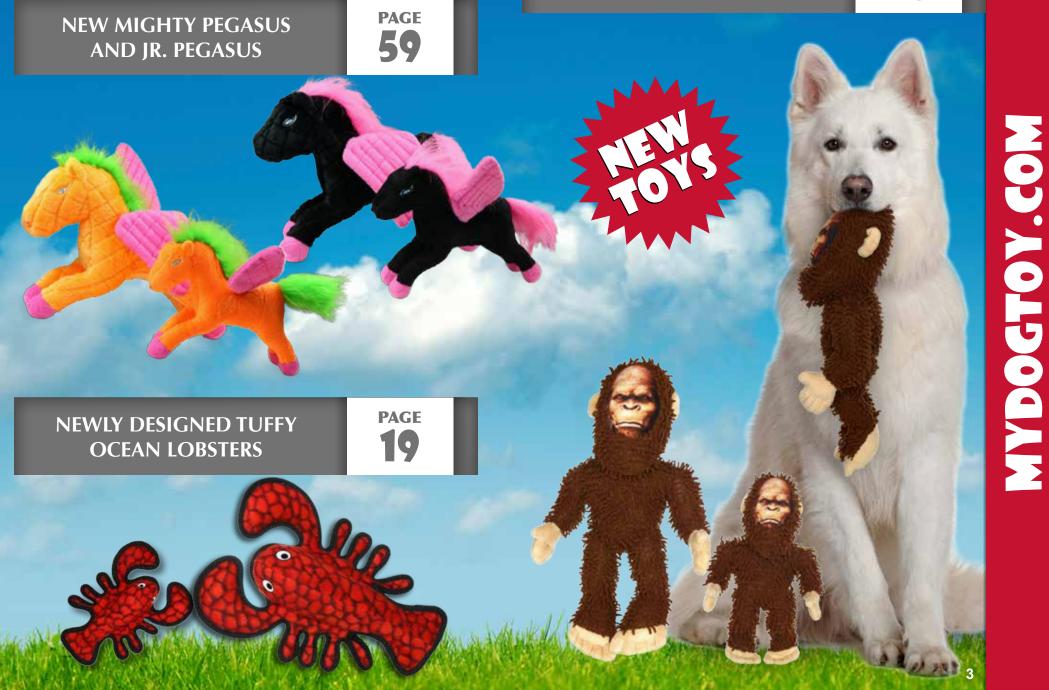

# MICROFIBER

LINK

SUFFD

*Microfiber Bigfoot and Jr. Microfiber Bigfoot* More new Microfiber fun! Don't be fooled by the grumpy face, it's just a smile that's upside down!

0

MT-MICRO-BIGFOOT

Green Microfiber Frog and Lizard

MT-MICRO-LIZARD

Mighty super soft and Mighty super tough, this Mighty Microfiber toy is perfect for your Mighty dog.

O

DURA SCALETN

FRANK

MT-MICRO-FROG

FRANK JR.

LINK JR.