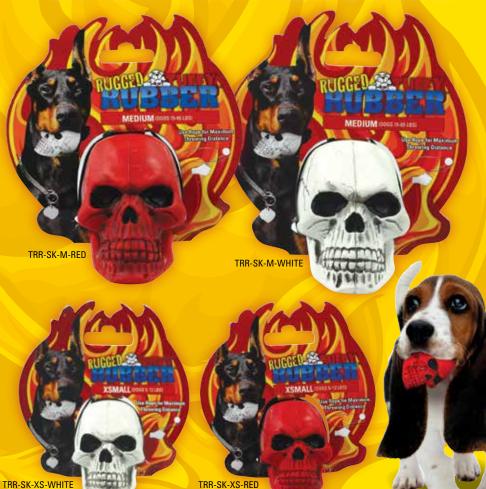

33

Made with 100% pure new rubber, these fiery demon skulls are built to be tons of powerful fun! Each is equipped with a durable rope so they can be thrown and whipped to great distances.

TRR-SK-XS-RED