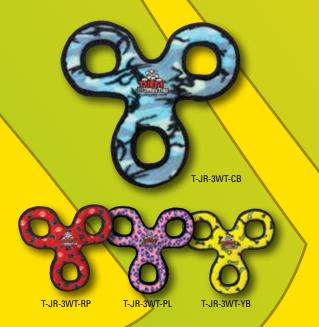

The 3 Way Tug will easily become your dog's favorite toy! Push, pull, toss and fetch have never been so fun, so bring a friend!

# 4 WAY RING 9

The 4 Way Ring is a new twist on a pooch's favorite toys - the ball and the ring! Its soft edges won't hurt your dog's teeth or gums.

T-U-4WR-CB

T-U-4WR-PL

T-U-4WR-RP

T-U-3WT-RP

T-U-3WT-YB

T-U-3WT-CB

#### **They Float, Squeak & Are Machine Washable**