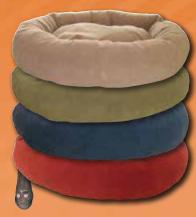

# EZ-Wash Multiple Layer Dog Beds™

### **Superior Comfort & Durability**

The inner filler is 100% polyester fiber encapsulated in a tufted mesh polyester lining to prevent clumping or shifting. Designed for resilience and comfort.

The Mighty<sup>®</sup> Dog Bed Core is zippered so you can add or remove filling and customize the firmness of your dog's bed. The core is easily removable for washing and fits perfectly with Mighty Dog Bed Sheets. SHEETS SOLD SEPARATELY.

## THE LAST DOG BED YOU WILL EVER NEED!

MSH-36-TAN / MSH-42-TAN / MSH-60-TAN

MSH-36-GRN / MSH-42-GRN / MSH-60-GRN

MSH-36-BLUE / MSH-42-BLUE / MSH-60-BLUE

MSH-36-RED / MSH-42-RED / MSH-60-RED

### Available in Four Colors & Three Sizes!

*Customize your dog bed with four different color options! Because our sheets are sold separately, you can choose from Desert Tan, Sage Green, Midnight Blue and Wine Red to match your home decor, or simply give your pup a little variety.* 