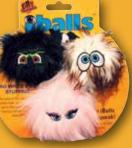

I Squeak!

SS-MINIPOOPS

SS-MRPOOPS

*Mini Poo* 5" High x 1.25" Diameter

Your pooch will absolutely LOVE his or her own set of furry iBalls<sup>™</sup>! These fluffy balls come in three sizes to match a dog of any shape and size, and will set them rolling with their entertaining eyes, fluffy fur and squeaky squawks! *Silly Squeakers*<sup>®</sup> are a line of fun, creative and hilarious vinyl squeaky toys that are sure to have everyone talking. We pushed the limits of our imagination to bring you this series of one-of-a-kind toys. They are sure to bring you and your dog tons of fun and laughter!

## <sup>or</sup>Pink-i<sup>99</sup>

Although she may appear dainty, "Pink-i" can rough and tumble with the best of dogs! With quality construction, she's sure to give your pooch hours and hours of enjoyment.

## <sup>«Brown-i»</sup>

Play a fun game of fetch and laugh as your dog happily brings back Brown-i! Sure to please all dogs!

Look for our tri-pack of extra small iBalls! The perfect gift for a pooch with many personalities!

## "Black-i"

Want a sure way to please your best friend? Give him a "Black-i"!! This soft and durable iBall will please you AND your dog by giving you both play-time and laughter.

SS-IB-M-BR

SS-IB-L-BL

SS-IB-M-BL