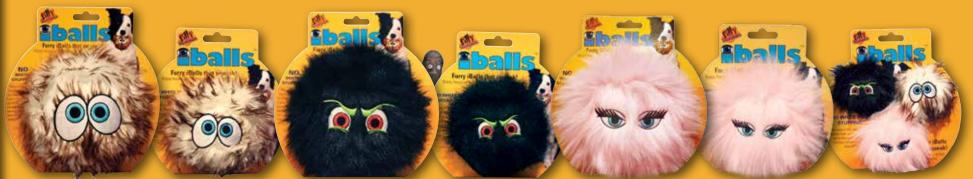

I Squeak!

SS-MINIPOOPS

SS-MRPOOPS

*Mini Poo* 5" High x 1.25" Diameter

Your pooch will absolutely LOVE his or her own set of furry iBalls<sup>™</sup>! These fluffy balls come in three sizes to match a dog of any shape and size, and will set them rolling with their entertaining eyes, fluffy fur and squeaky squawks! *Silly Squeakers*<sup>®</sup> are a line of fun, creative and hilarious vinyl squeaky toys that are sure to have everyone talking. We pushed the limits of our imagination to bring you this series of one-of-a-kind toys. They are sure to bring you and your dog tons of fun and laughter!

## <sup>or</sup>Pink-i<sup>99</sup>

Although she may appear dainty, "Pink-i" can rough and tumble with the best of dogs! With quality construction, she's sure to give your pooch hours and hours of enjoyment.

## <sup>«Brown-i»</sup>

Play a fun game of fetch and laugh as your dog happily brings back Brown-i! Sure to please all dogs!

Look for our tri-pack of extra small iBalls! The perfect gift for a pooch with many personalities!

## "Black-i"

Want a sure way to please your best friend? Give him a "Black-i"!! This soft and durable iBall will please you AND your dog by giving you both play-time and laughter.

SS-IB-M-BR

SS-IB-L-BL

SS-IB-M-BL