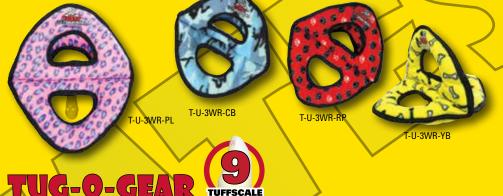

For dogs that like to play, tug and whip their toys back and forth.

For dogs that like to play together! Get your

doggie friends together for a fun-filled day.

The fun "gear" shape of these toys makes for a fun game of tug-n-pull with multiple partners!

# TUFFSCALE

The 3 Way Ring has a unique shape that makes it easy for dogs to pick up and tug with friends!

Great fun for everyone, and it squeaks. Two dogs can play all day with this two ended toy. Also great for dog owners that like to play ruff and keep their hands out of harms way.