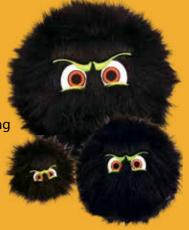

I Squeak!

SS-MINIPOOPS

SS-MRPOOPS

*Mini Poo* 5" High x 1.25" Diameter

Your pooch will absolutely LOVE his or her own set of furry iBalls<sup>™</sup>! These fluffy balls come in three sizes to match a dog of any shape and size, and will set them rolling with their entertaining eyes, fluffy fur and squeaky squawks! *Silly Squeakers*<sup>®</sup> are a line of fun, creative and hilarious vinyl squeaky toys that are sure to have everyone talking. We pushed the limits of our imagination to bring you this series of one-of-a-kind toys. They are sure to bring you and your dog tons of fun and laughter!

## "Black-i"

Want a sure way to please your best friend? Give him a "Black-i"!! This soft and durable iBall will please you AND your dog by giving you both play-time and laughter.

SS-IB-M-BR

SS-IB-L-BL

SS-IB-M-BL