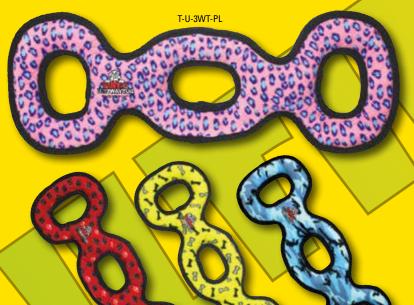

# 4 WAY RING 9

The 4 Way Ring is a new twist on a pooch's favorite toys - the ball and the ring! Its soft edges won't hurt your dog's teeth or gums.

T-U-4WR-CB

T-U-4WR-PL

T-U-4WR-RP

T-U-3WT-RP

T-U-3WT-YB

T-U-3WT-CB

# TUFFSCALE

The 3 Way Ring has a unique shape that makes it easy for dogs to pick up and tug with friends!

Great fun for everyone, and it squeaks. Two dogs can play all day with this two ended toy. Also great for dog owners that like to play ruff and keep their hands out of harms way.