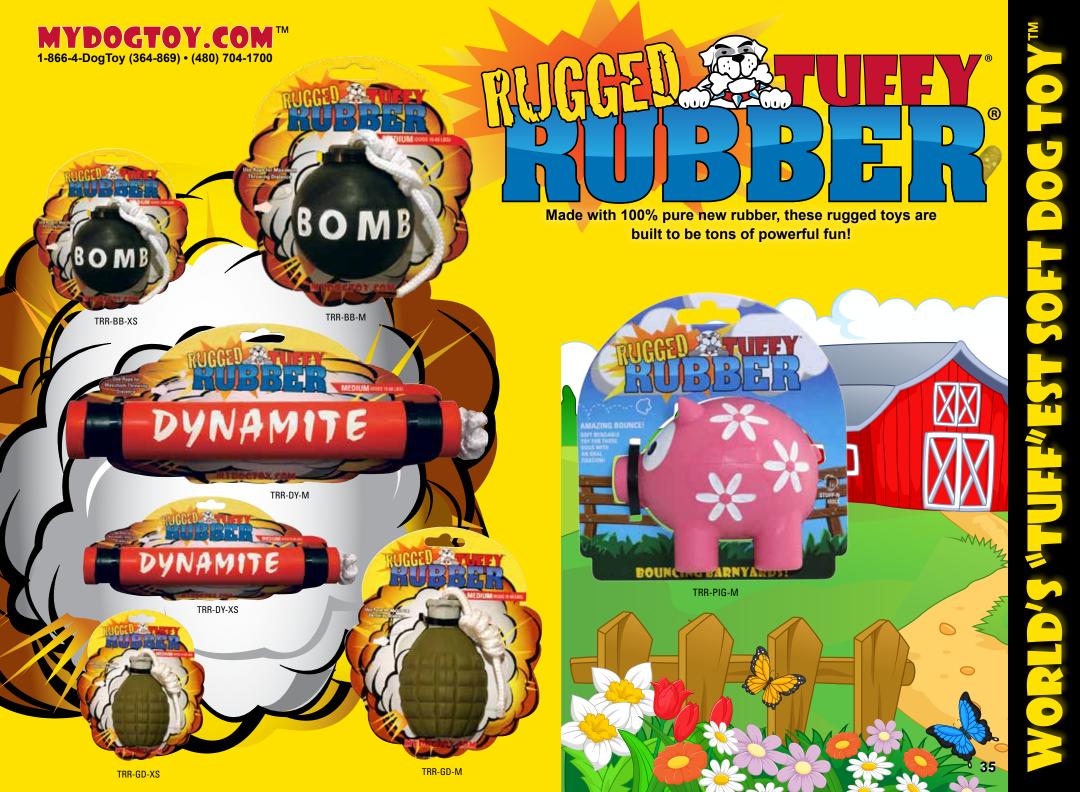

# DURABLE WOVEN FIBER! SQUEAKS, FLOATS AND WASHABLE!

### BONE

A Bone for the ages, with two squeakers, this toy becomes an instant classic for your best furry buddy.

DF-B-T-OY

DFJR-B-T-BG

### TRIANGLE RING

DFJR-TR-ZZ-RR

Its Triangle shape and durable construction make it one of the best toys you'll ever find. Contains three squeakers.

> DURA Force

DF-TR-T-BG

DF-TR-T-OY

DF-TR-T-PP

DF-TR-ZZ-RR