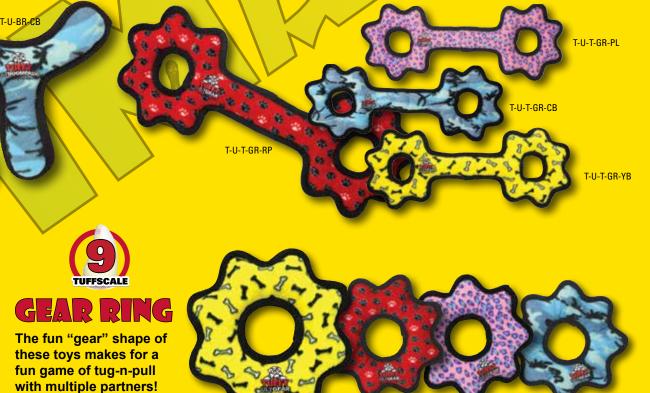

For dogs that like to play, tug and whip their toys back and forth.

For dogs that like to play together! Get your

doggie friends together for a fun-filled day.

The fun "gear" shape of these toys makes for a fun game of tug-n-pull with multiple partners!