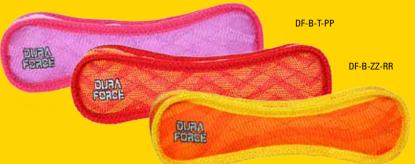

### BONE

A Bone for the ages, with two squeakers, this toy becomes an instant classic for your best furry buddy.

DF-B-T-OY

DFJR-B-T-BG

### TRIANGLE RING

DFJR-TR-ZZ-RR

Its Triangle shape and durable construction make it one of the best toys you'll ever find. Contains three squeakers.

> DURA Force

DF-TR-T-BG

DF-TR-T-OY

DF-TR-T-PP

DF-TR-ZZ-RR