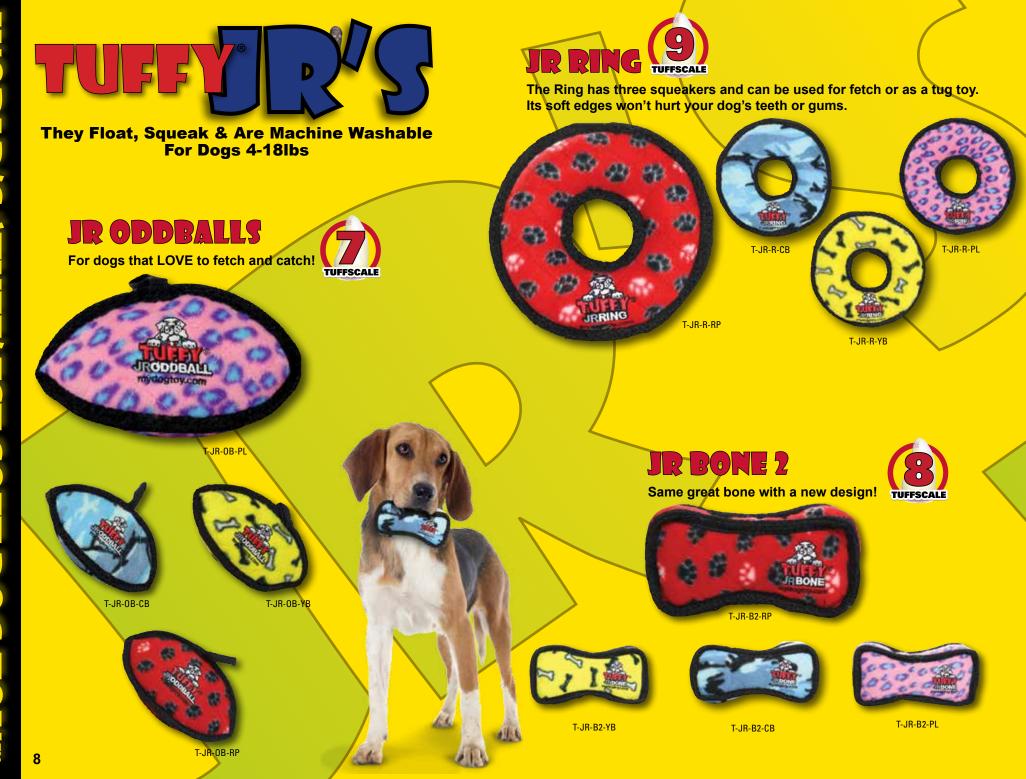

#### Ξ

Multiple squeakers make this a great toy for dogs that like to play, tug and TUFFSCALE whip their toys back and forth.

T-JR-BR-CB

T-JR-BR-YB

T-JR-BR-PL

The Ring has four squeakers and has soft edges so it won't hurt your dog's teeth or gums, making it a great toy for fetch or a game of tug.

# ULTRING

610

This Flyer has one squeaker and is the perfect toy for training your dog to catch and fetch. Its soft fleece and durable construction make it the safest disc you'll find.

T-U-FL-PL

For dogs that like to fetch, tug and whip their toys back and forth.