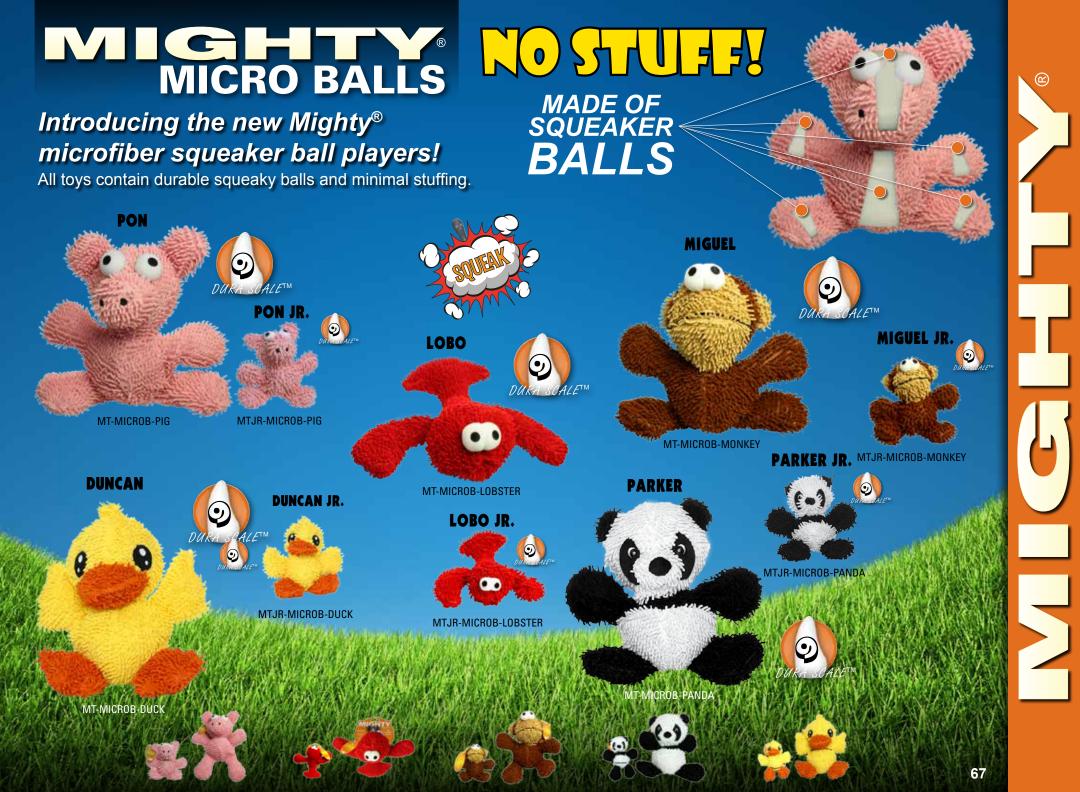

# MICROFIBER

LINK

SUFFD

*Microfiber Bigfoot and Jr. Microfiber Bigfoot* More new Microfiber fun! Don't be fooled by the grumpy face, it's just a smile that's upside down!

0

MT-MICRO-BIGFOOT

Green Microfiber Frog and Lizard

MT-MICRO-LIZARD

Mighty super soft and Mighty super tough, this Mighty Microfiber toy is perfect for your Mighty dog.

O

DURA SCALETN

FRANK

MT-MICRO-FROG

FRANK JR.

LINK JR.

MTJR-MICRO-LIZARD

MTJR-MICRO-FROG

66

 $\overline{\mathcal{P}}$ 