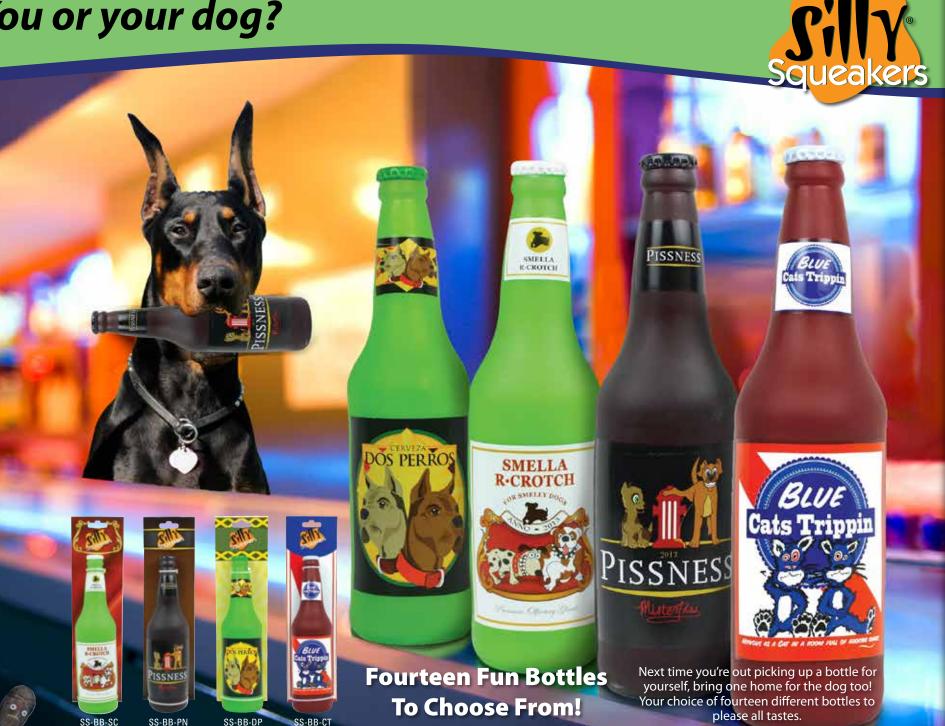

## You or your dog?

## Who will have more fun with them...

(ataron

Tatarom

\*

Add some fun to your household with Silly Squeakers Novelty Beer and Soda Bottles! These soft squeaker toys come in fourteen flavors: Drools, Heini Sniffn, Cataroma Extra, Mountain Drool, Bark's, Killer Bite, Dos Perros, SmellaRCrotch, Pissness, Blue Cats Trippin, PawsChitnGo, Lickate, Deers Bite and Hamster Light. They're a barrel of laughs! Collect all fourteen for your canine companion, and please play responsibly.

SS-BB-BR

Cataroma

SS-BB-CA

SS-BB-DR

Next time you're out picking up a bottle for yourself, bring one home for the dog too! Your choice of fourteen different bottles to please all tastes.

SS-BB-MD

SS-BB-KB

SS-BB-HS

## You or your dog?

These products are in no way affiliated with Pabst Brewing Company, Cervezas Mexicanas, Guinness & Co., Anheuser-Busch InBev S.A.

**IY Squeakers**<sup>®</sup>

EILE

•

iamste Light

SS-BB-HL

## Who will have more fun with them...

My Squeakers®

silt

44. SS-BB-PS

Fourteen Fun Bottles To Choose From!

> PAN CHIP NGC

Cerveceria Sel Chitna

Panste

Next time you're out picking up a bottle for yourself, bring one home for the dog too! Your choice of fourteen different bottles to please all tastes.

HAMSTER

EUL

E KING

**B** 

These Products are in no way affiliated with Anheuser-Busch, Inc, Heineken International, Group Modelo S.A. de C.V., Miller brewing Company, Pacifico Clara, Tecate, Guinness & Co. PepsiCo, Inc, or Coca-Cola Corporation