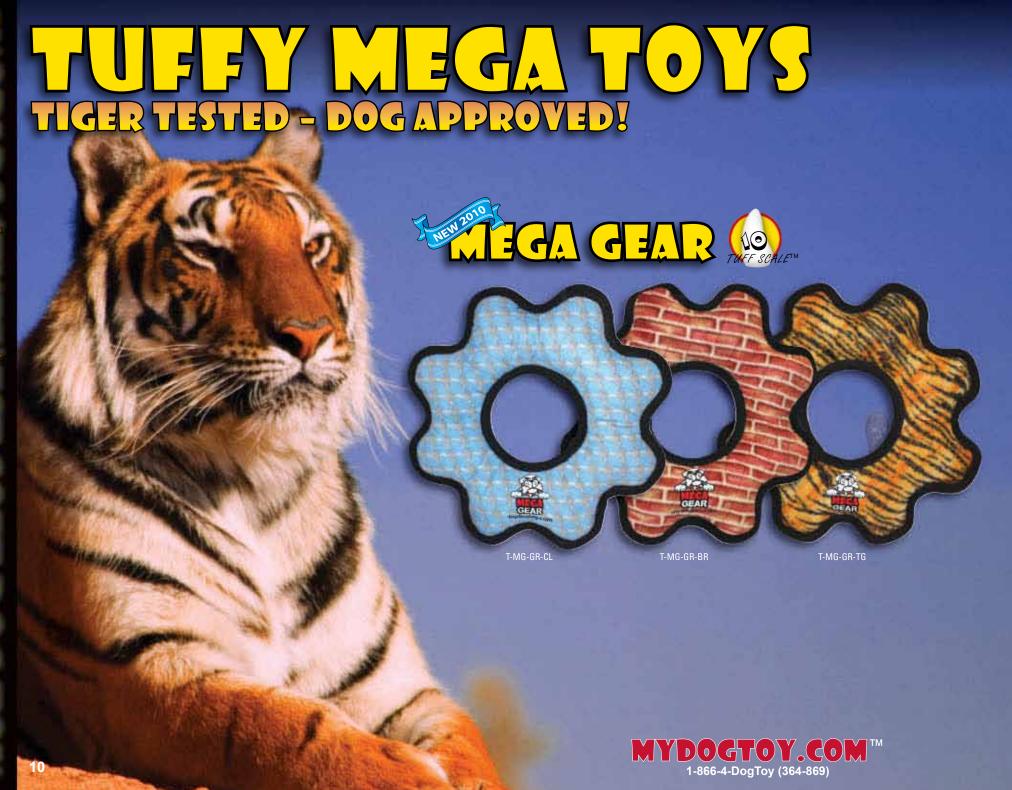

# TUFFY MEGATOYS TIGER TESTED - DOG APPROVED!

By far the "TUFF"est toy around. The Mega Tuffy is our strongest, most durable toy... Tiger tested and dog approved! Excellent for a game of fetch or multi-dog tug-o-war, this toy keeps even the biggest dogs happy!

### SEVEN ROWS OF STITCHING

Each toy's seven layers of material are sewn together with two rows of linear stitching AND two rows of cross stitching. The four rows of stitching are protected with a webbing material that is sewn three MORE times!

### SEVER LAYERS OF MATERIAL

Three layers of industrial grade luggage material, three layers of plastic coating, and finally one layer of soft fleece. All seven layers are rolled together and then sewn together in a one inch cross pattern to prevent layer separation.

### PROTECTIVE WEBBING

Additional industrial grade luggage material is sewn around the outside edge with three rows of stitching to cover and protect the first four rows of stitching.

### SQUEAKER SAFETY POCKETS

Each Squeaker is safe and quiet because they are sewn into a safety pocket beneath four other layers of material.

MYDOGTOY.COM"

1-866-4-DogToy (364-869)