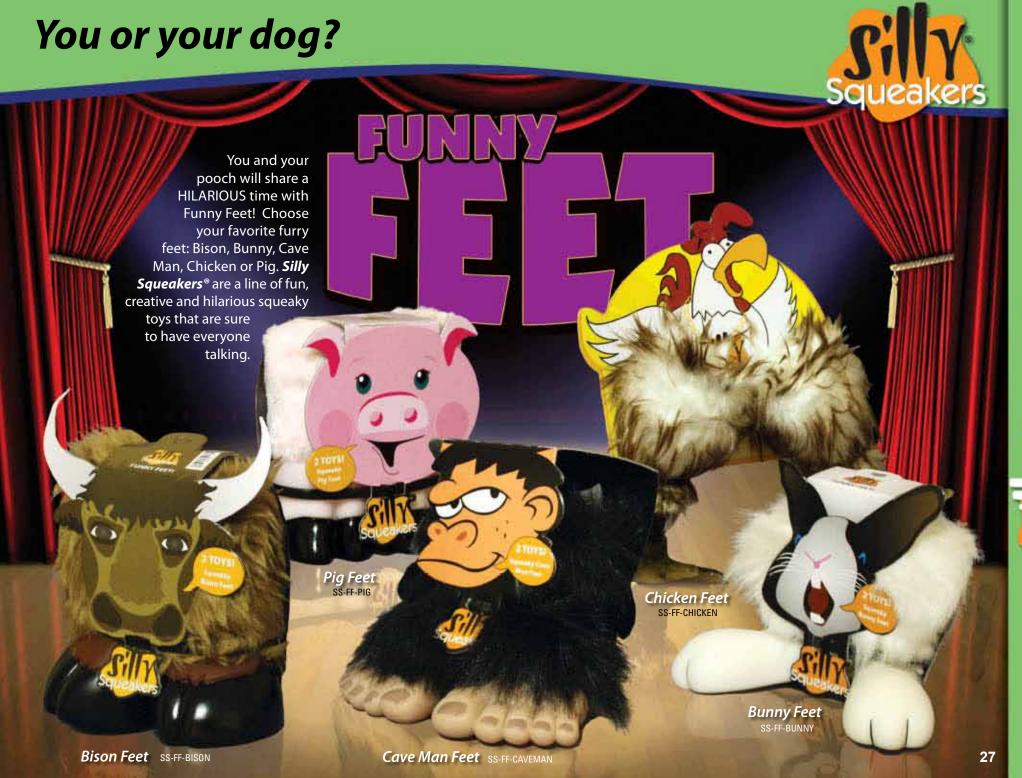

ps, the 8-legged, cyclops alien! Fly him through your backyard galaxy and watch your dog race to pluck him out of the air. Get all your dogs involved in a squeaky game of Tug, or simply lay him down for comfort to keep all the monsters away. Your pooch is sure to be pleased with this fun and adventurous toy!





# ADMIRAL O'FURY

Take your pup to a new dimension with the classic Admiral O'Fury - a fearsome and fiery alien of the outer galaxies! Your pooch will go where no dog has gone before with this fun and adventurous toy!





# SPLOCK

Take your pup to a new dimension with the ever favorite Lieutenant Splock - the fiery cyclops alien! Your pooch is sure to be pleased with this fun and adventurous toy!

T-A-RED ALIEN



















# Who will have more fun with them...



24









# Who will have more fun with them...



Your pooch will absolutely LOVE his or her own set of furry iBalls™! These fluffy balls come in three sizes to match a dog of any shape and size, and will set them rolling with their entertaining eyes, fluffy fur and squeaky squawks! *Silly Squeakers*® are a line of fun, creative and hilarious vinyl squeaky toys that are sure to have everyone talking. We pushed the limits of our imagination to bring you this series of one-of-akind toys. They are sure to bring you and your dog tons of fun and laughter!



# You or your dog?





¶ Y Squeakers®

29

SS-IB-S-BL-BR-PK

# とフールット Multiple Layer Dog Beds™

### THE LAST DOG BED YOU WILL EVER NEED!



### Machine Washable

Our durable zippered soft fleece sheets are machine washable and dryable (on Low).