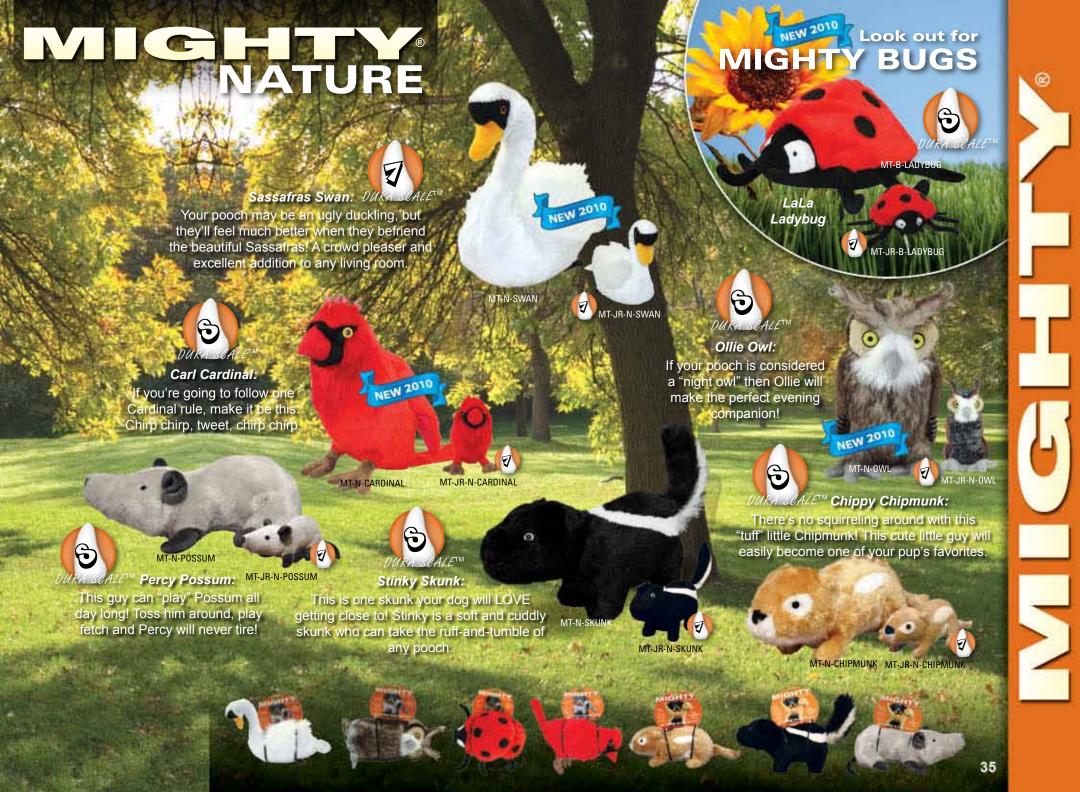

Outside layer is made of a tight-woven sherpastyle fleece - the result is good flexibility with high durability. All material seams are covered with a layer of soft, flexible material and sewn together with another two rows of stitching. Two rows of stitching creates increased durability.

Patent Pending



covered with a layer of soft, flexible material and sewn together with another two rows of stitching, creating a soft and durable toy with no hard edges!

### TWO LAYERS OF MATERIAL

Outside layer is made of a tight-woven sherpa-style fleece - the result is good flexibility with high durability. Inside material is made of tight-woven brushed fleece of the heaviest weight and highest durability.

A layer of tight-woven brushed fleece of the heaviest weight and highest durability.













# Balls Mighty® Balls contain **NO** white poly stuffing! The core of this toy is a tough, durable ball, so if your dog does get to the core it's just like having a whole new toy to play with! These balls may seem plush on the outside, but all the durability features are internal making these balls soft, yet MIGHTY® strong. MT-Ball-L-OR MT-Ball-L-BL MT-Ball-M-BL MT-Ball-M-OR 39







16515 S. 40th St. Suite 121 • Phoenix AZ 85048



Licensed, Manufactured and Distributed by

Copyright © 2010 | VIP Products | All Rights Reserved | 1-866-4-DogToy

Presorted Standard US Postage PAID Van Nuys CA Permit 987