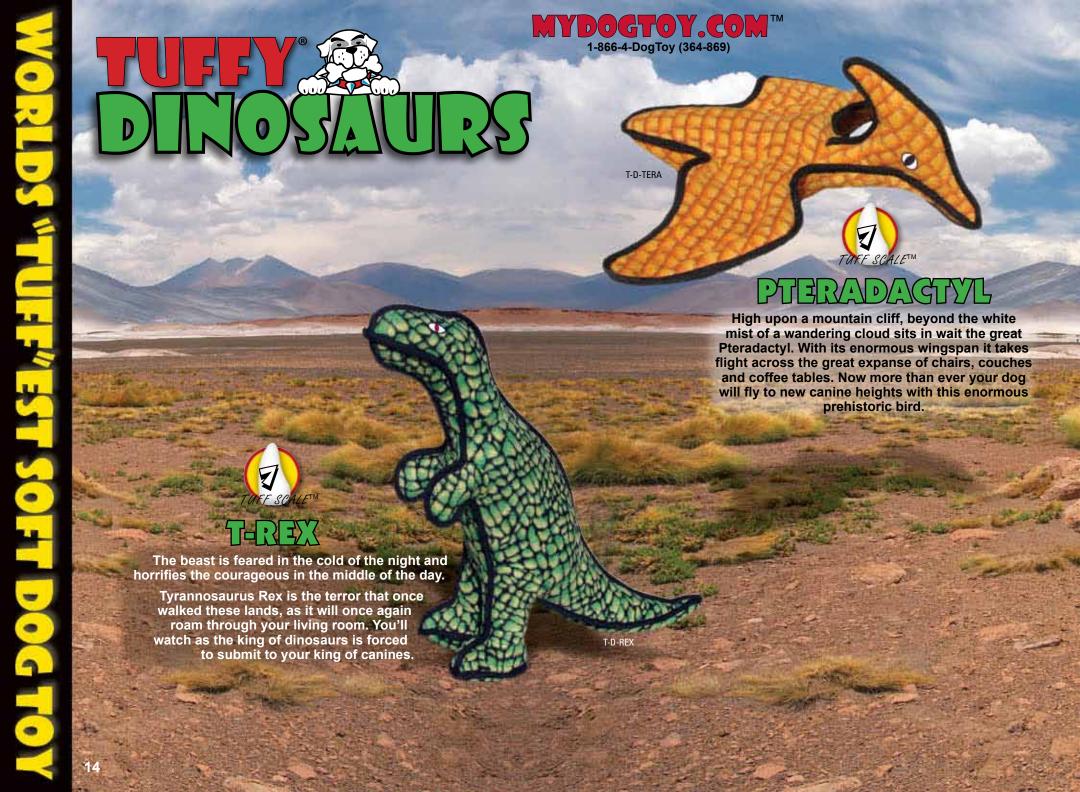

# TUFFY MEGATOYS TIGER TESTED - DOG APPROVED!

By far the "TUFF"est toy around. The Mega Tuffy is our strongest, most durable toy... Tiger tested and dog approved! Excellent for a game of fetch or multi-dog tug-o-war, this toy keeps even the biggest dogs happy!