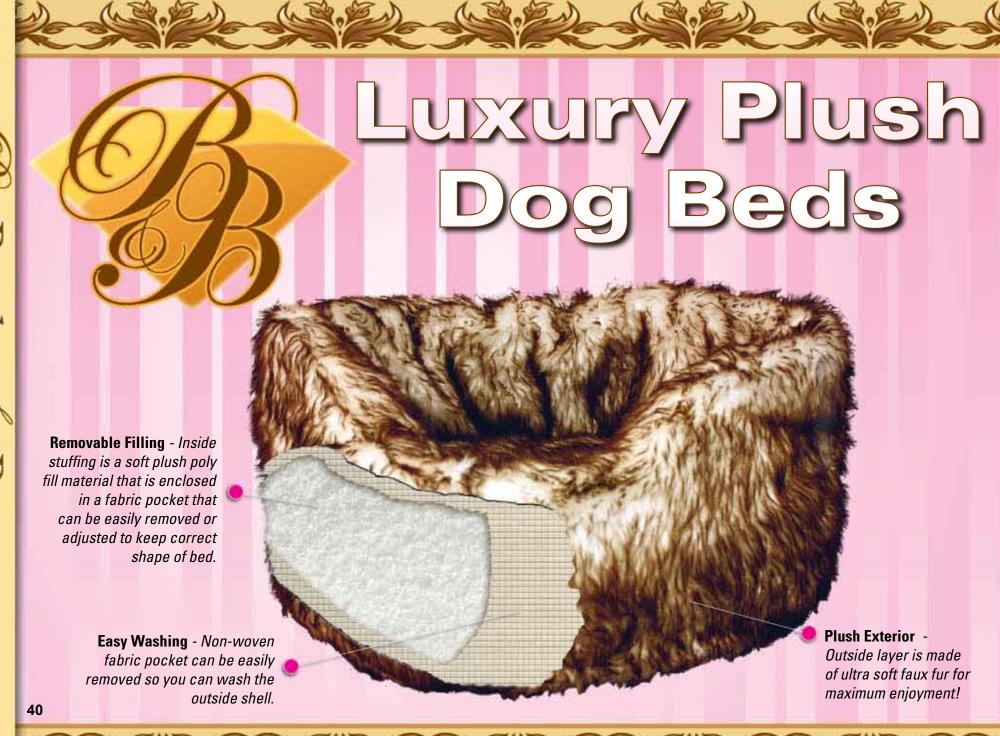

### Machine Washable

Our durable zippered soft fleece sheets are machine washable and dryable (on Low). And since you can buy more than one set of sheets you can wash them at vour convenience!

so be sure to wash your dog's bed sheets each week when you change the sheets on your own bed.

### Removable & Replaceable

Our removable sheets are also replaceable so if they ever tear or become worn they can be replaced like bed sheets without having to purchase a brand new bed. Mix and match colors to customize your dog's bed to Keeping your dogs sheets fresh and clean is important, your home. Each part of our bed including the durable covers and stuffing can be replaced, saving you money and giving your dog a familiar bed for life.

### Two Piece Design

Our unique two piece design (pillow mat and bolster) makes our bed versatile and portable for travel. The removable bottom cushion can be used as a travel mat or crate mat to promote the familiarity of home in a not-so-familiar place like the boarding kennel or a camping trip.

### Saving Money

Replaceable parts save you money. Now you can replace the worn part and not the entire bed. By not having to repeatedly purchase new beds for your pet, you can spend the savings elsewhere. Your dog will thank you because they will never have the hassle of having to learn to like their new bed and getting it to smell like something that belongs to them. Just replace the parts you need.