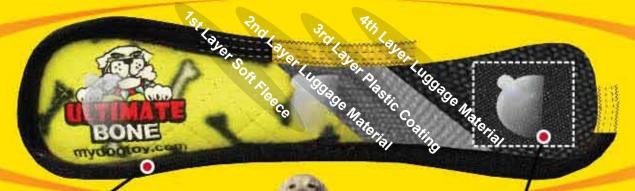

# FOUR LAYERS OF MATERIAL

Tuffy® toys can have up to 4 layers of material depending on the shape size and style of the toy. Our Ultimate series (depicted below) can have up to 2 layers of Luggage grade material. Certain layers of material are coated with a layer of plastic to hold the material fibers together. Finally, we use soft fleece for the outside layer.

# PROTECTIVE WEBBING

For our Ultimate series we add an additional layer of webbing, whenever possible, around the outside edge to cover the seams of the toy. This is sewn multiple times, for added durability.