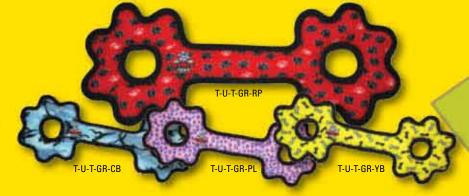

T-JR-L-PL

T-JR-L-RP

The fun "gear" shape of these toys makes for a fun game of tug-n-pull with multiple partners!

T-JR-GR-PL T-JR-GR-YB T-JR-GR-CB

The Square has a unique shape that makes it easy for dogs to pick up, toss around and play with - great for fetch! Its soft edges won't hurt your dog's teeth or gums.

This Flyer has one squeaker and is the perfect toy for training your dog to catch and fetch. Its soft fleece and durable construction make it the safest disc you'll find.

The fun "gear" shape of these toys makes for a fun game of tug-n-pull with multiple partners!