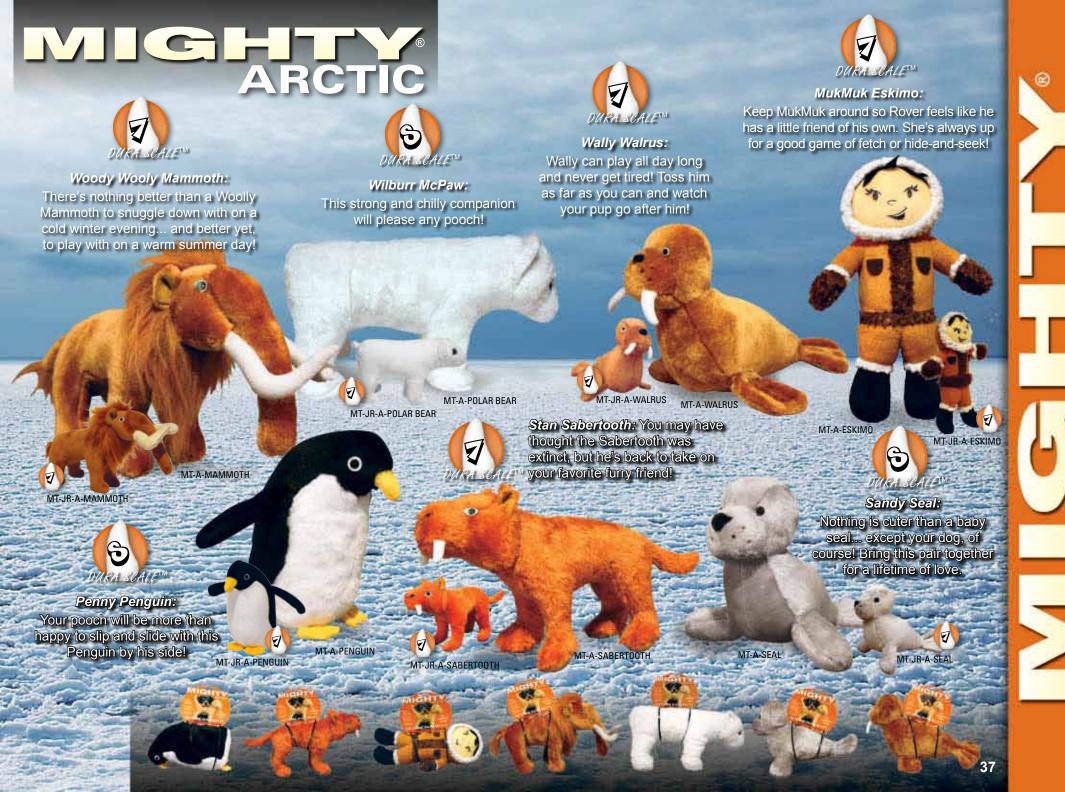

## Mighty® Dog Toys rethink durability and approach it from a new angle.

Durability is created for each toy with multiple layers of flexible materials that move with the dog's teeth instead of tearing. Compared to other toys, Mighty® dog toys have no hard edges. The result is that these toys do not promote chewing – great when you're trying to discourage chewing habits. These toys may seem plush on the outside, but all the durability features are internal making these toys soft, yet MIGHTY® strong.

Outside layer is made of a tight-woven sherpastyle fleece - the result is good flexibility with high durability. All material seams are covered with a layer of soft, flexible material and sewn together with another two rows of stitching. Two rows of stitching creates increased durability.

### TWO LAYERS OF MATERIAL

Outside layer is made of a tight-woven sherpa-style fleece - the result is good flexibility with high durability. Inside material is made of tight-woven brushed fleece of the heaviest weight and highest durability.