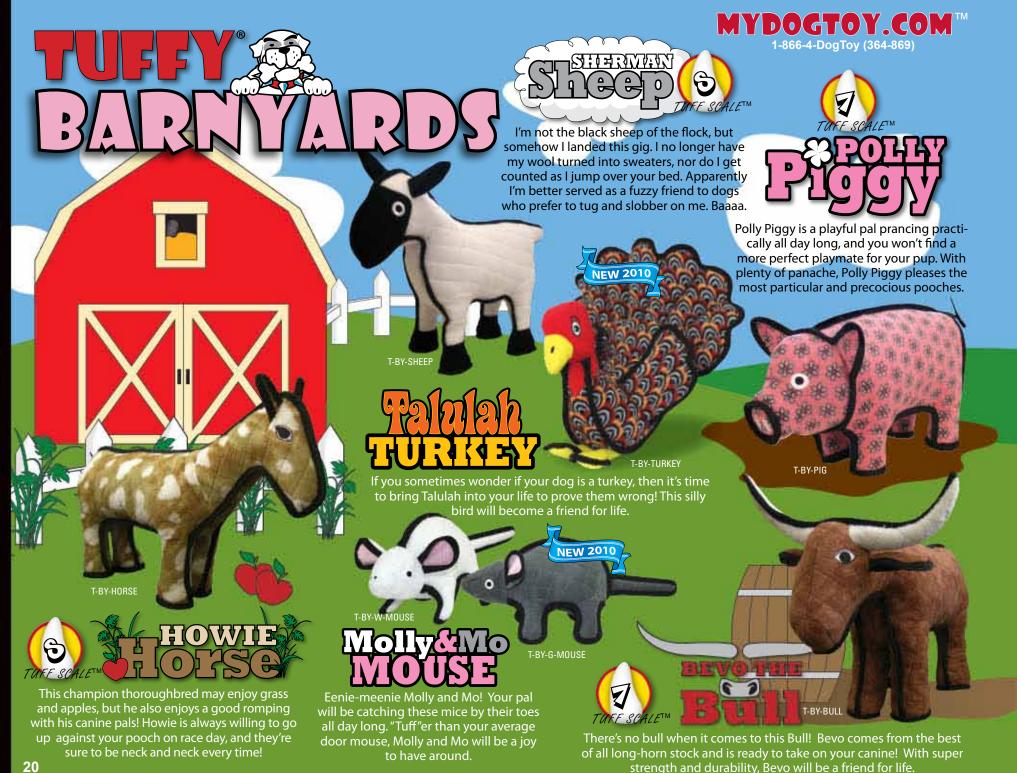

(364-869).



Take your pup to a new dimension with Captain Kurklops, the 8-legged, cyclops alien! Fly him through your backyard galaxy and watch your dog race to pluck him out of the air. Get all your dogs involved in a squeaky game of Tug, or simply lay him down for comfort to keep all the monsters away. Your pooch is sure to be pleased with this fun and adventurous toy!





# ADMIRAL O'FURY

Take your pup to a new dimension with the classic Admiral O'Fury - a fearsome and fiery alien of the outer galaxies! Your pooch will go where no dog has gone before with this fun and adventurous toy!





# SPLOCK

Take your pup to a new dimension with the ever favorite Lieutenant Splock - the fiery cyclops alien! Your pooch is sure to be pleased with this fun and adventurous toy!

T-A-RED ALIEN



















# Who will have more fun with them...



24









# Who will have more fun with them...



Your pooch will absolutely LOVE his or her own set of furry iBalls™! These fluffy balls come in three sizes to match a dog of any shape and size, and will set them rolling with their entertaining eyes, fluffy fur and squeaky squawks! *Silly Squeakers*® are a line of fun, creative and hilarious vinyl squeaky toys that are sure to have everyone talking. We pushed the limits of our imagination to bring you this series of one-of-akind toys. They are sure to bring you and your dog tons of fun and laughter!



# You or your dog?





¶ Y Squeakers®

29

SS-IB-S-BL-BR-PK

# とフールット Multiple Layer Dog Beds™

### THE LAST DOG BED YOU WILL EVER NEED!



### Machine Washable

Our durable zip