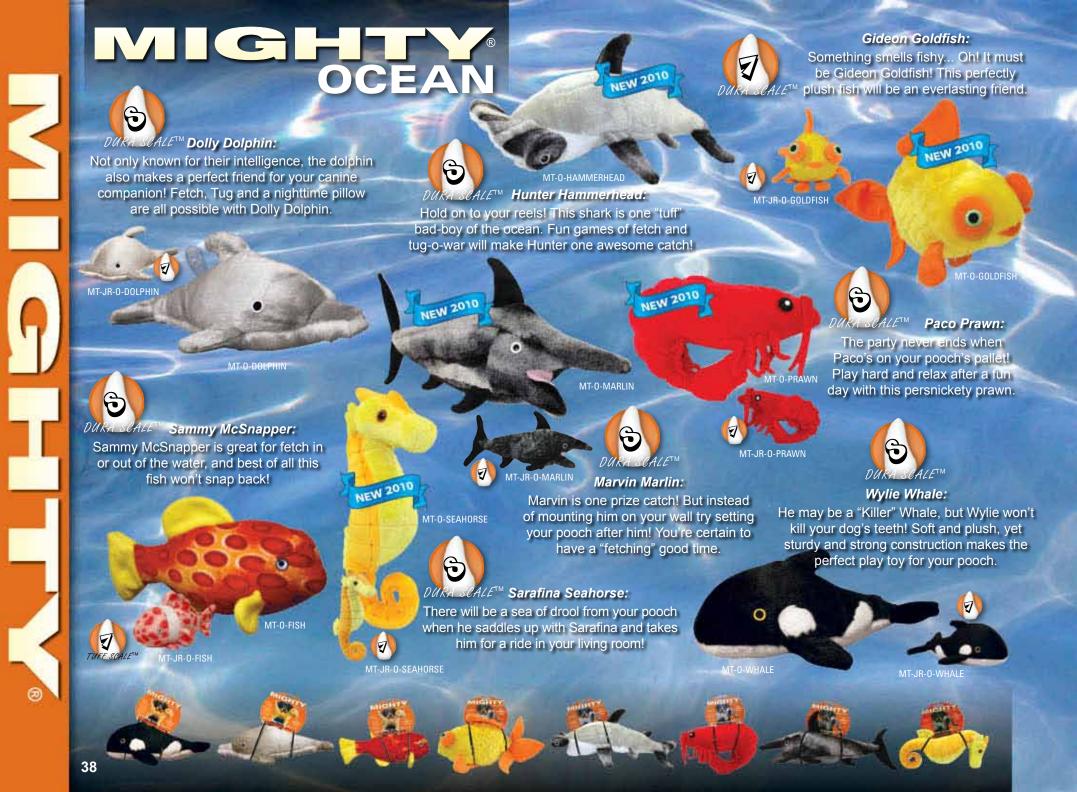

## Mighty® Dog Toys rethink durability and approach it from a new angle.

Durability is created for each toy with multiple layers of flexible materials that move with the dog's teeth instead of tearing. Compared to other toys, Mighty® dog toys have no hard edges. The result is that these toys do not promote chewing – great when you're trying to discourage chewing habits. These toys may seem plush on the outside, but all the durability features are internal making these toys soft, yet MIGHTY® strong.

Outside layer is made of a tight-woven sherpastyle fleece - the result is good flexibility with high durability. All material seams are covered with a layer of soft, flexible material and sewn together with another two rows of stitching. Two rows of stitching creates increased durability.

### TWO LAYERS OF MATERIAL

Outside layer is made of a tight-woven sherpa-style fleece - the result is good flexibility with high durability. Inside material is made of tight-woven brushed fleece of the heaviest weight and highest durability.