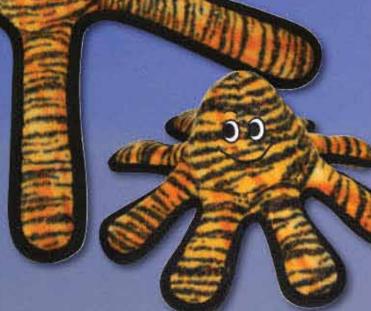

The Pent-A-Pus and Octopus are perfect for training your dog to catch and fetch. Watch them twirl in the air when you throw them and they are great for multiple dog tug-o-war. Just ask Pete and Oscar to lend a hand.