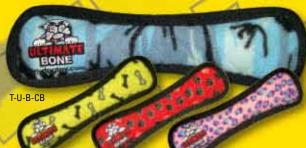

# TUFFY MEGATOYS TIGER TESTED - DOG APPROVED!

By far the "TUFF"est toy around. The Mega Tuffy is our strongest, most durable toy... Tiger tested and dog approved! Excellent for a game of fetch or multi-dog tug-o-war, this toy keeps even the biggest dogs happy!

### SEVEN ROWS OF STITCHING

Each toy's seven layers of material are sewn together with two rows of linear stitching AND two rows of cross stitching. The four rows of stitching are protected with a webbing material that is sewn three MORE times!

### SEVER LAYERS OF MATERIAL

Three layers of industrial grade luggage material, three layers of plastic coating, and finally one layer of soft fleece. All seven layers are rolled together and then sewn together in a one inch cross pattern to prevent layer separation.

### PROTECTIVE WEBBING

Additional industrial grade luggage material is sewn around the outside edge with three rows of stitching to cover and protect the first four rows of stitching.

### SQUEAKER SAFETY POCKETS

Each Squeaker is safe and quiet because they are sewn into a safety pocket beneath four other layers of material.

MYDOGTOY.COM"

1-866-4-DogToy (364-869)