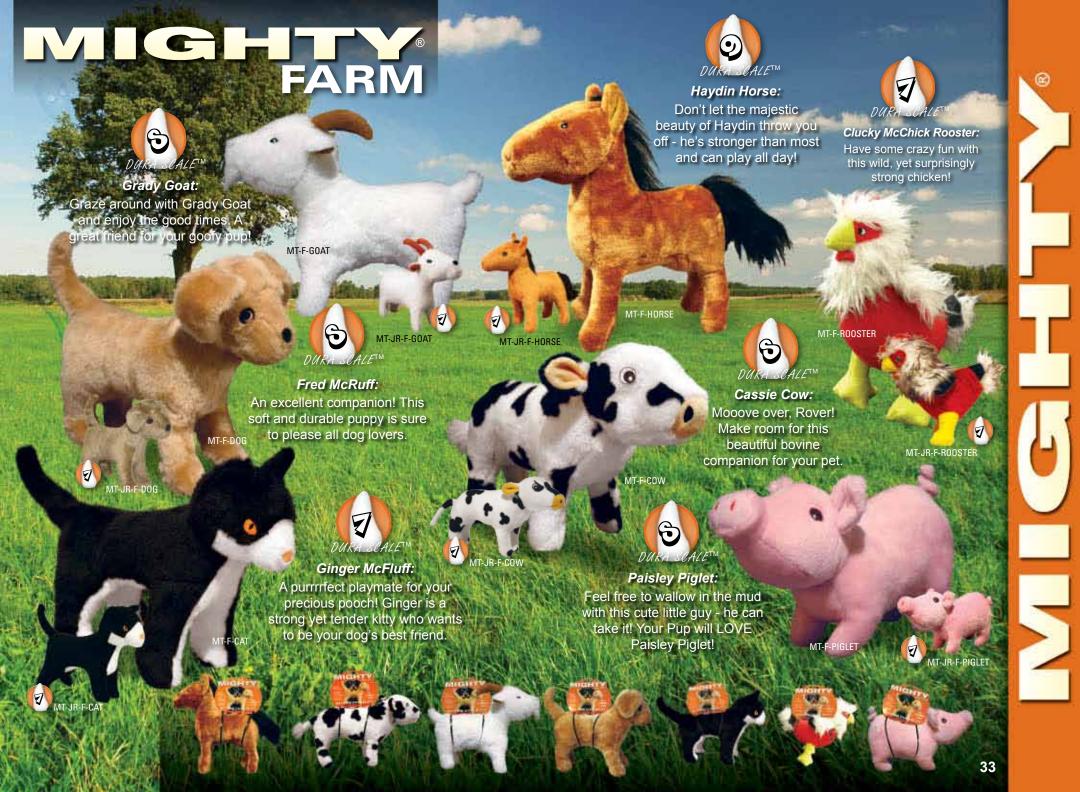

ong.

Outside layer is made of a tight-woven sherpastyle fleece - the result is good flexibility with high durability. All material seams are covered with a layer of soft, flexible material and sewn together with another two rows of stitching. Two rows of stitching creates increased durability.

Patent Pending



covered with a layer of soft, flexible material and sewn together with another two rows of stitching, creating a soft and durable toy with no hard edges!

### TWO LAYERS OF MATERIAL

Outside layer is made of a tight-woven sherpa-style fleece - the result is good flexibility with high durability. Inside material is made of tight-woven brushed fleece of the heaviest weight and highest durability.

A layer of tight-woven brushed fleece of the heaviest weight and highest durability.













# Balls Mighty® Balls contain **NO** white poly stuffing! The core of this toy is a tough, durable ball, so if your dog does get to the core it's just like having a whole new toy to play with! These balls may seem plush on the outside, but all the durability features are internal making these balls soft, yet MIGHTY® strong. MT-Ball-L-OR MT-Ball-L-BL MT-Ball-M-BL MT-Ball-M-OR 39







16515 S. 40th St. Suite 121 • Phoenix AZ 85048



Licensed, Manufactured and Distributed by

Copyright © 2010 | VIP Products | All Rights Reserved | 1-866-4-DogToy

Presorted Standard US Postage PAID Van Nuys CA Permit 987