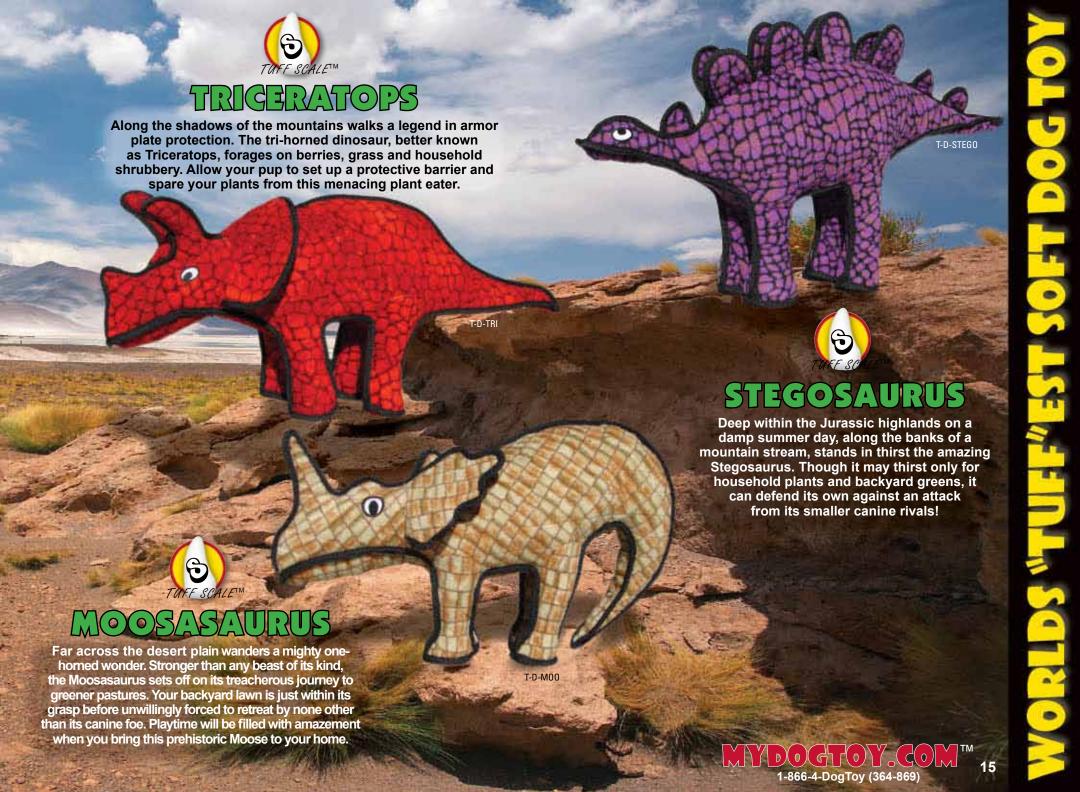

# TUFFY MEGATOYS TIGER TESTED - DOG APPROVED!

By far the "TUFF"est toy around. The Mega Tuffy is our strongest, most durable toy... Tiger tested and dog approved! Excellent for a game of fetch or multi-dog tug-o-war, this toy keeps even the biggest dogs happy!