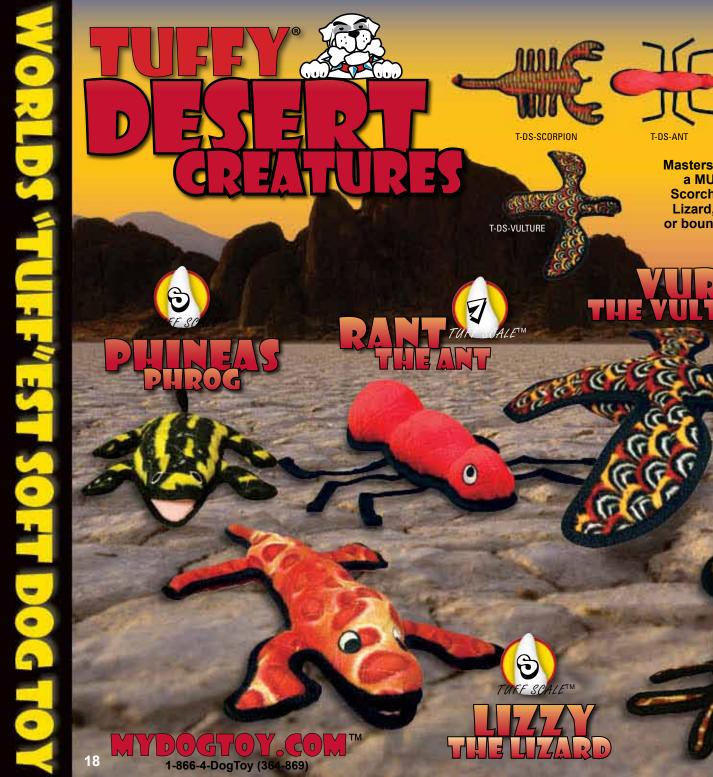

# TATTERS TIGER

This terrifying Tiger is a match for just about any pooch! Tatters is all about strength and endurance, so make sure your pup is in for the long-haul.

T-DS-LIZARD

**Masters of the Mohave unite to make Desert Creatures** a MUST for your dog! Battle the brave stinger of Scorch the Scorpion, slither and slide with Lizzy the Lizard, creep and crawl with Harry the Hobo Spider, or bounce around with the finicky Phineas Phrog for a playful time with your canine.