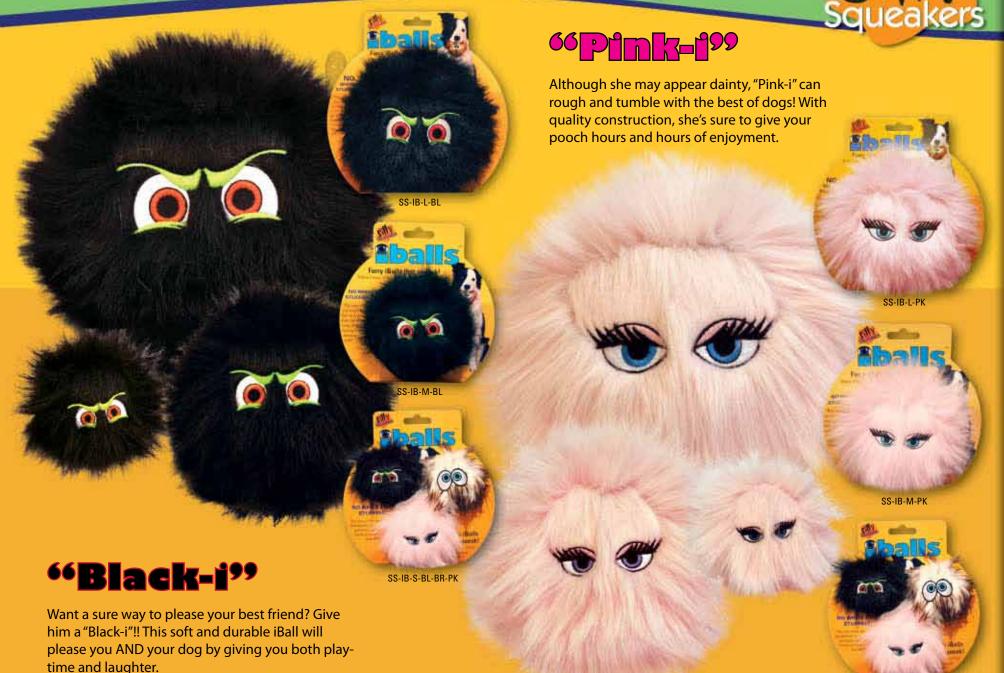

# Who will have more fun with them...

Your pooch will absolutely LOVE his or her own set of furry iBalls™! These fluffy balls come in three sizes to match a dog of any shape and size, and will set them rolling with their entertaining eyes, fluffy fur and squeaky squawks! *Silly Squeakers*® are a line of fun, creative and hilarious vinyl squeaky toys that are sure to have everyone talking. We pushed the limits of our imagination to bring you this series of one-of-akind toys. They are sure to bring you and your dog tons of fun and laughter!