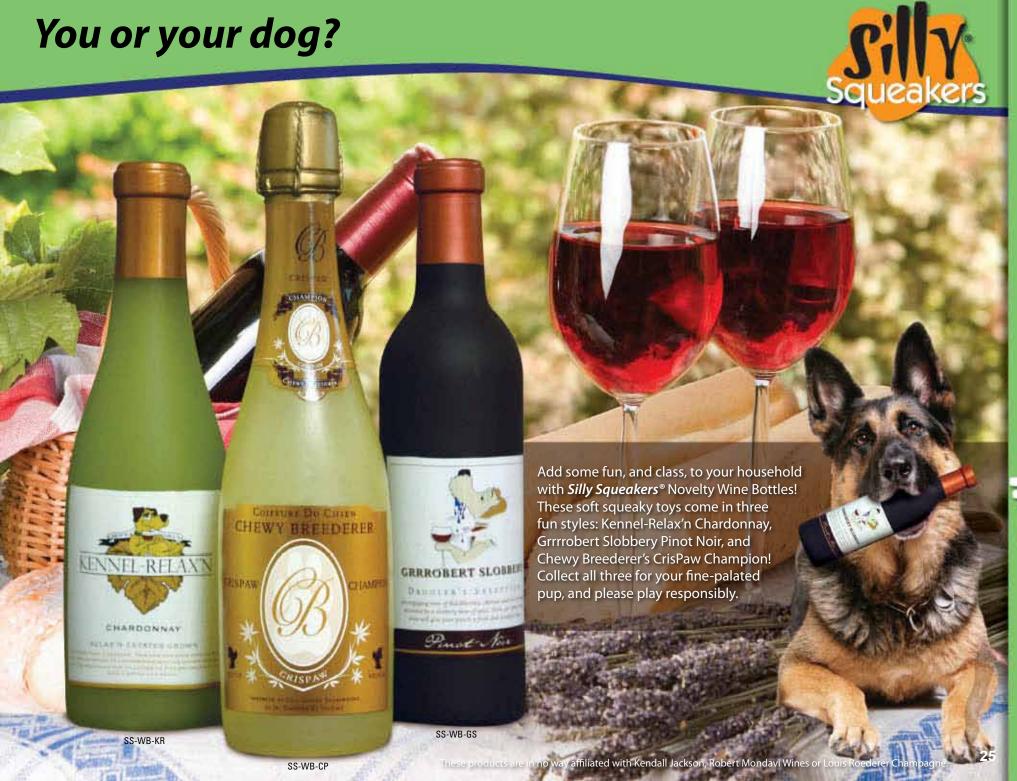

# Who will have more fun with them...

Your pooch will absolutely LOVE his or her own set of furry iBalls™! These fluffy balls come in three sizes to match a dog of any shape and size, and will set them rolling with their entertaining eyes, fluffy fur and squeaky squawks! *Silly Squeakers*® are a line of fun, creative and hilarious vinyl squeaky toys that are sure to have everyone talking. We pushed the limits of our imagination to bring you this series of one-of-akind toys. They are sure to bring you and your dog tons of fun and laughter!

# You or your dog?

¶ Y Squeakers®

29

SS-IB-S-BL-BR-PK