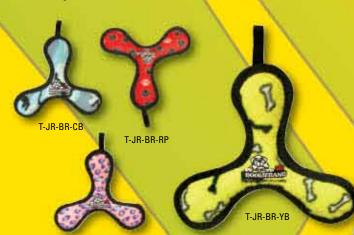

T-JR-L-PL

T-JR-L-RP

The fun "gear" shape of these toys makes for a fun game of tug-n-pull with multiple partners!

T-JR-GR-PL T-JR-GR-YB T-JR-GR-CB

The Square has a unique shape that makes it easy for dogs to pick up, toss around and play with - great for fetch! Its soft edges won't hurt your dog's teeth or gums.

T-JR-SB-CB

1-866-4-DogToy (364-869)

They Float, Squeak & Are Machine Washable

T-U-R-YE

The Ring has four squeakers and has soft edges so it won't hurt your dog's teeth or gums, making it a great toy for fetch or a game of tug.

# SQUARE BALL

The Square has a unique shape that makes it easy for dogs to pick up, toss around and play with - great for fetch! Its soft edges won't hurt your dog's teeth or gums.

TUG-O-WAR TUFF SCALETM