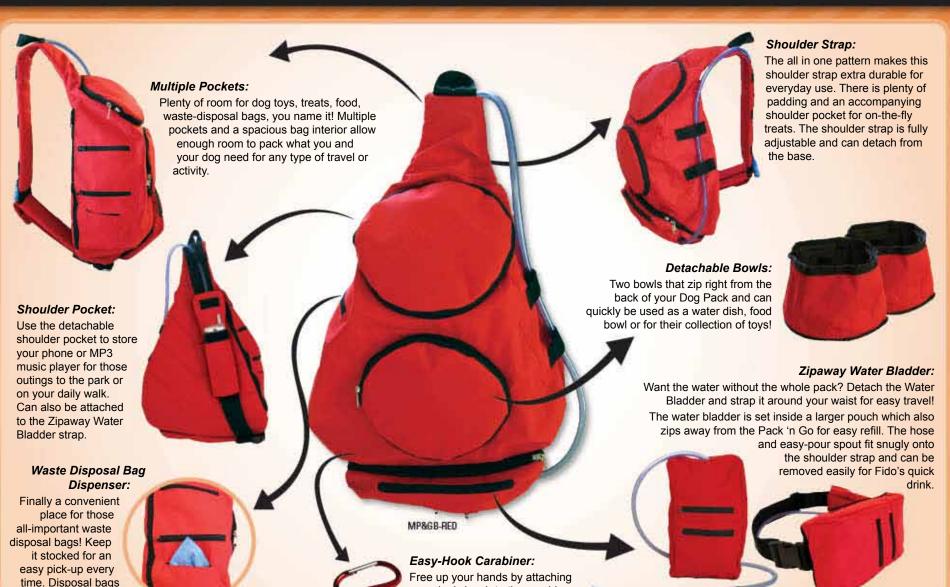

# Pack 'n Go DOG PACK

A durable shoulder pack with premium attachments and plenty of room for you and your dog's needs while out in the park, on a beautiful hike or on an everyday walk. Keep everything together for those long trips and car rides as well!

your dog's leash to the carabiner.

not included.