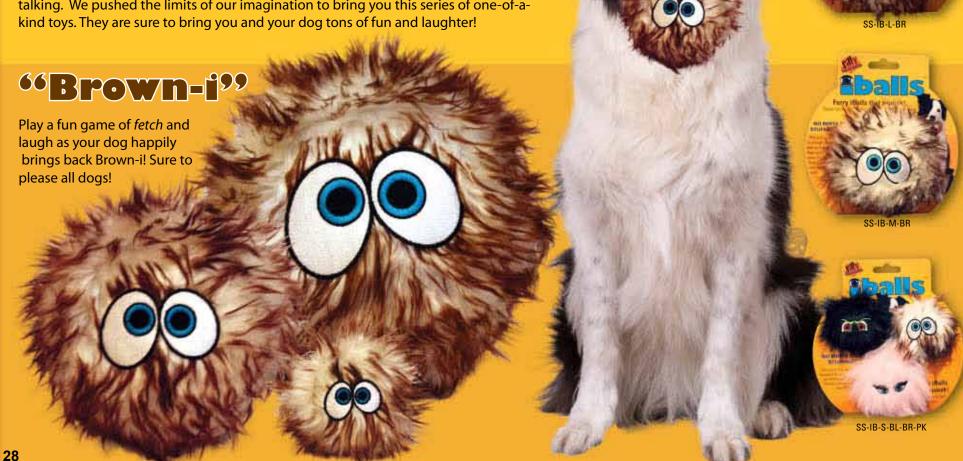

# Who will have more fun with them...

24

# Who will have more fun with them...

Your pooch will absolutely LOVE his or her own set of furry iBalls™! These fluffy balls come in three sizes to match a dog of any shape and size, and will set them rolling with their entertaining eyes, fluffy fur and squeaky squawks! *Silly Squeakers*® are a line of fun, creative and hilarious vinyl squeaky toys that are sure to have everyone talking. We pushed the limits of our imagination to bring you this series of one-of-akind toys. They are sure to bring you and your dog tons of fun and laughter!