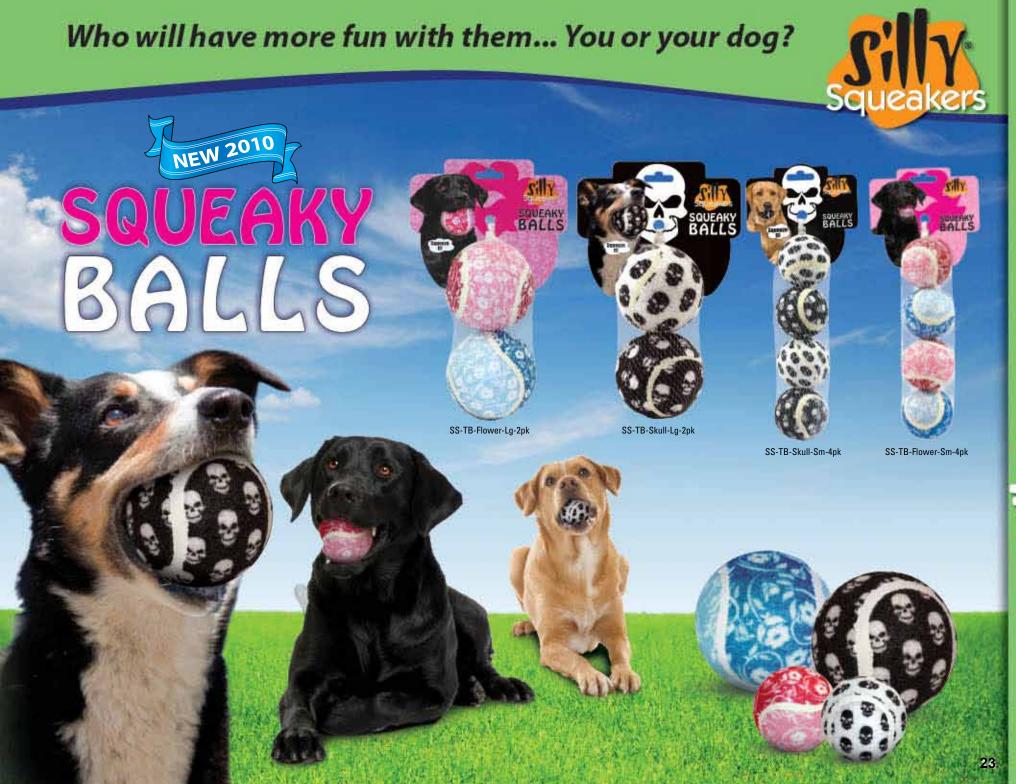

# Who will have more fun with them...

24

# Who will have more fun with them...

Your pooch will absolutely LOVE his or her own set of furry iBalls™! These fluffy balls come in three sizes to match a dog of any shape and size, and will set them rolling with their entertaining eyes, fluffy fur and squeaky squawks! *Silly Squeakers*® are a line of fun, creative and hilarious vinyl squeaky toys that are sure to have everyone talking. We pushed the limits of our imagination to bring you this series of one-of-akind toys. They are sure to bring you and your dog tons of fun and laughter!

# You or your dog?

¶ Y Squeakers®

29

SS-IB-S-BL-BR-PK