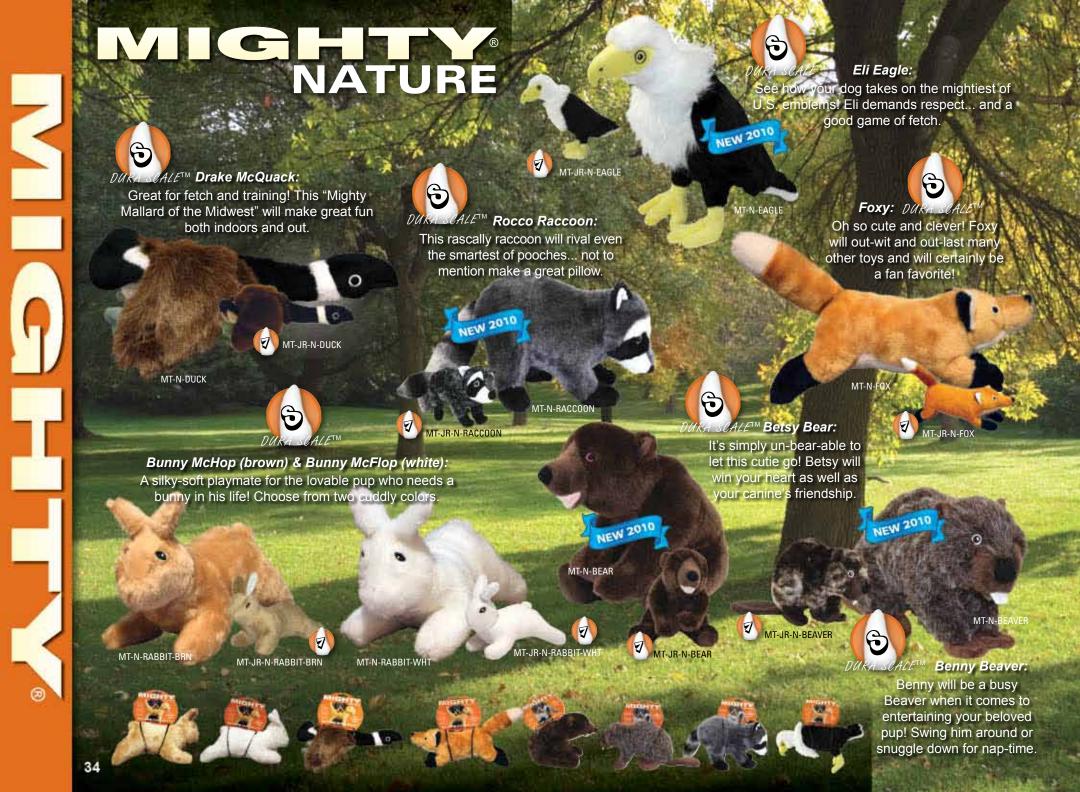

g.

Outside layer is made of a tight-woven sherpastyle fleece - the result is good flexibility with high durability. All material seams are covered with a layer of soft, flexible material and sewn together with another two rows of stitching. Two rows of stitching creates increased durability.

Patent Pending



covered with a layer of soft, flexible material and sewn together with another two rows of stitching, creating a soft and durable toy with no hard edges!

### TWO LAYERS OF MATERIAL

Outside layer is made of a tight-woven sherpa-style fleece - the result is good flexibility with high durability. Inside material is made of tight-woven brushed fleece of the heaviest weight and highest durability.

A layer of tight-woven brushed fleece of the heaviest weight and highest durability.













# Balls Mighty® Balls contain **NO** white poly stuffing! The core of this toy is a tough, durable ball, so if your dog does get to the core it's just like having a whole new toy to play with! These balls may seem plush on the outside, but all the durability features are internal making these balls soft, yet MIGHTY® strong. MT-Ball-L-OR MT-Ball-L-BL MT-Ball-M-BL MT-Ball-M-OR 39







16515 S. 40th St. Suite 121 • Phoenix AZ 85048



Licensed, Manufactured and Distributed by

Copyright © 2010 | VIP Products | All Rights Reserved | 1-866-4-DogToy

Presorted Standard US Postage PAID Van Nuys CA Permit 987