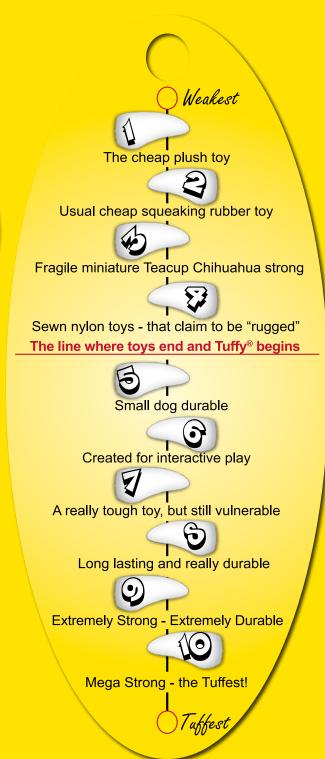

# ALL TOYS ARE NOT CREATED EQUAL

...that is why we created the "TUFF SCALE™". The TUFF SCALE™ is designed to give you insight on how tuff the toy you're buying compares against another. Some dogs are aggressive and can only have the tuffest toys ranked 8 and above. Other dogs may not be as aggressive or may be older and their chewing habits have slowed. If this sounds like your dog, you can consider toys ranked 5 and above.

Our goal is to help you purchase a toy suited for your dog's needs. All of our toys are made with the same extreme durable construction, but the shape of the toy can impact a dog's ability to penetrate the toy over time.

Use the *TUFF SCALE*<sup>™</sup> to help you with your purchase. If you aren't 100% sure which toy is right for your dog call us at 1-866-4-DogToy.

We strive to make our toys the TUFFest on the market. We are continually testing and creating new toys to be both stronger and safer for your dog. As loving dog owners we only want the best toys for our dogs and yours. Indestructible is impossible...