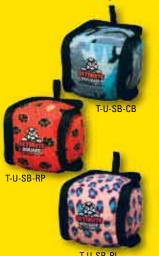

# SQUARE BALL

The Square has a unique shape that makes it easy for dogs to pick up, toss around and play with - great for fetch! Its soft edges won't hurt your dog's teeth or gums.

TUG-O-WAR TUFF SCALETM

Great fun for everyone, and it squeaks. Two dogs can play all day with this two-ended toy. Also great for dog owners that like to play ruff and keep their hands out of harms way.

T-U-SB-YB

Squeeze one of the squeakers and then throw it! Your dog will love to bring it back. If you have two dogs each one can pull on an arm while you safely hold on to the other.