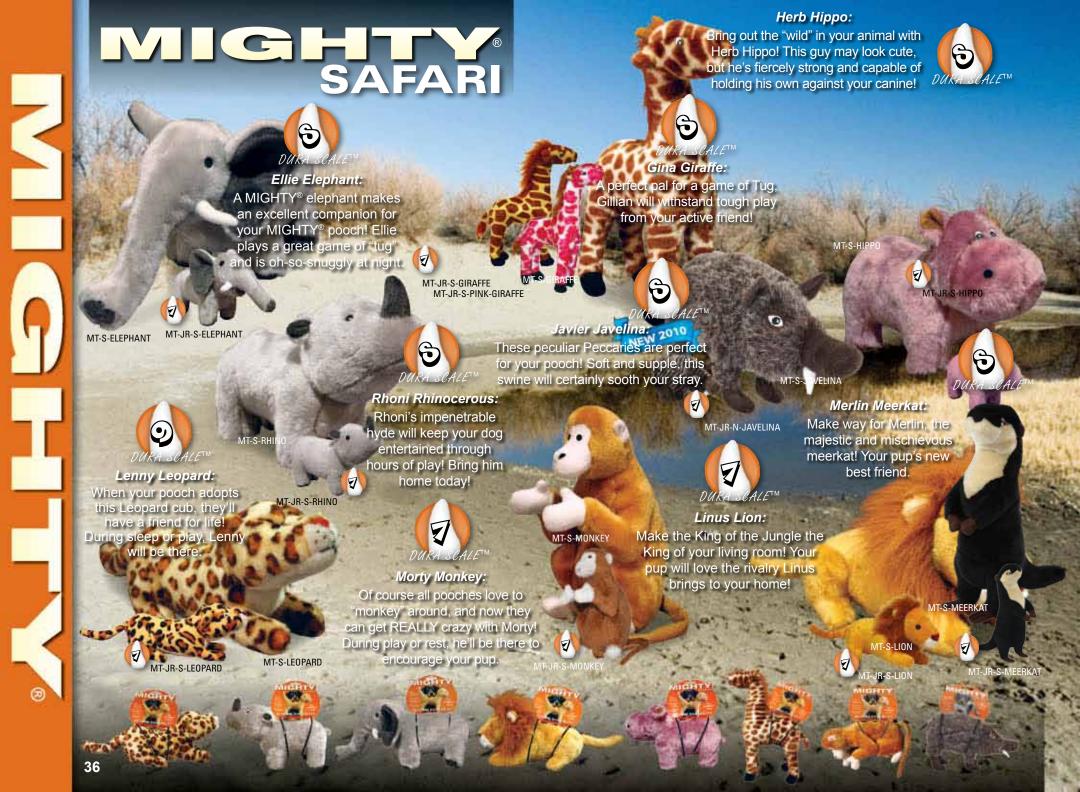

## Mighty® Dog Toys rethink durability and approach it from a new angle.

Durability is created for each toy with multiple layers of flexible materials that move with the dog's teeth instead of tearing. Compared to other toys, Mighty® dog toys have no hard edges. The result is that these toys do not promote chewing – great when you're trying to discourage chewing habits. These toys may seem plush on the outside, but all the durability features are internal making these toys soft, yet MIGHTY® strong.

Outside layer is made of a tight-woven sherpastyle fleece - the result is good flexibility with high durability. All material seams are covered with a layer of soft, flexible material and sewn together with another two rows of stitching. Two rows of stitching creates increased durability.

### TWO LAYERS OF MATERIAL

Outside layer is made of a tight-woven sherpa-style fleece - the result is good flexibility with high durability. Inside material is made of tight-woven brushed fleece of the heaviest weight and highest durability.