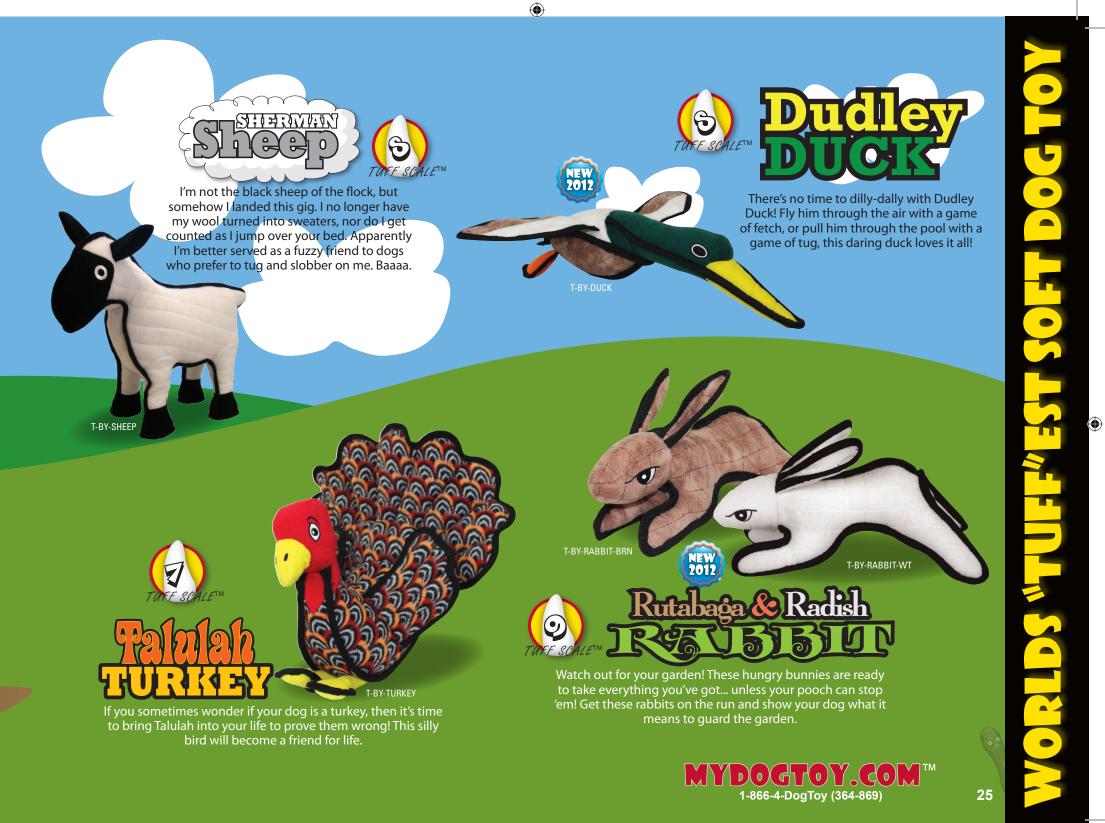

## CHINATURE

ALETM Drake McQuack: DUK Great for fetch and training! This "Mighty Mallard of the Midwest" will make great fun both indoors and out.

A

T MT-JR-N-EAGLE

SCALE™ Rocco Raccoon: DURA This rascally raccoon will rival even the smartest of pooches... not to mention make a great pillow.

Foxy: DUR Oh so cute and clever! Foxy will out-wit and out-last many other toys and will certainly be a fan favorite!

MT-N

3

Eli Eagle: ee how your dog takes on the mightiest of emblems! Eli demands respect... and a good game of fetch.

MT-N-DUCK

6

2 MT-JR-N-RACCOON

0

Bunny McHop (brown) & Bunny McFlop (white): A silky-soft playmate for the lovable pup who needs a bunny in his life! Choose from two cuddly colors.

6

DUK

MT-JR-N-DUCK