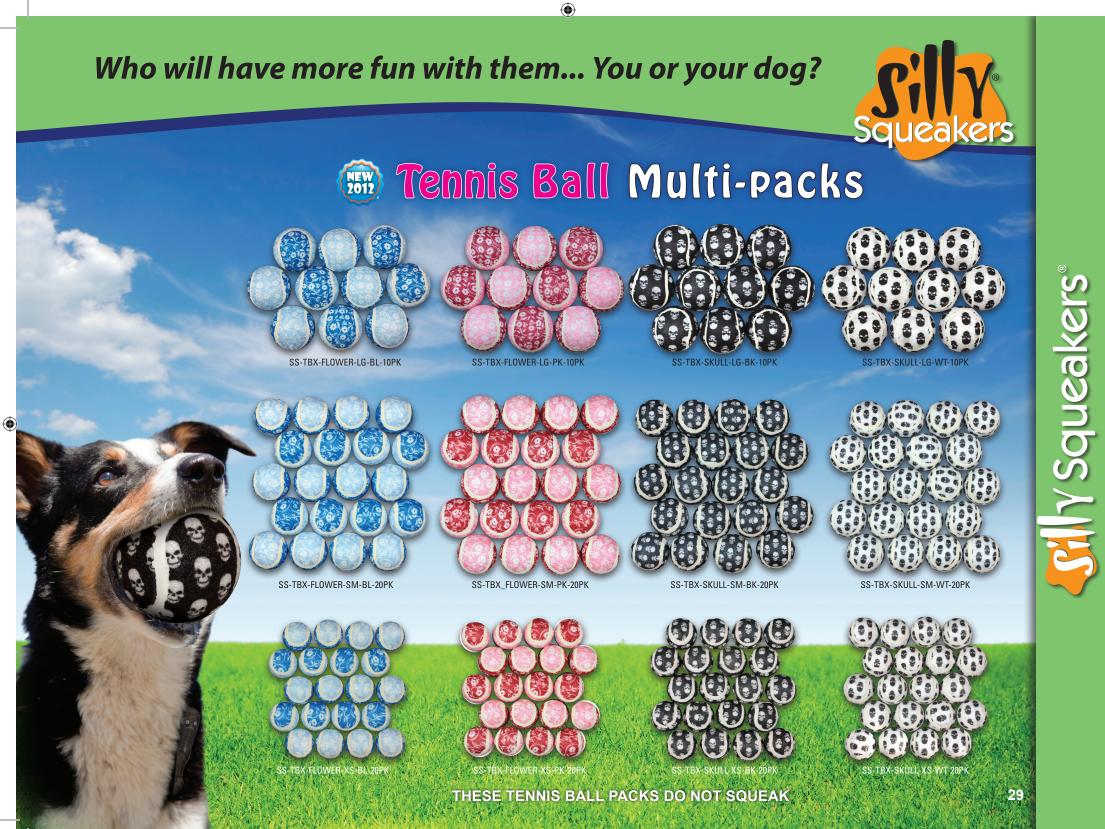

# Who will have more fun with them...

# Tennis BALLS

SOUEAKY BALLS

۲

#### So Many Fun Designs To Choose From!

Squeaky, not squeaky, two-packs, four-packs, tenpacks and twenty-packs... all available depending on your preference! These fun balls will keep your dogs wanting (and running) for more!