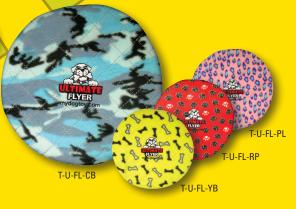

## 4 WAY RING

The 4 Way Ring is a new twist on a pooch's favorite toys - the ball and the ring! Its soft edges won't hurt your dog's teeth or gums.

This Flyer has one squeaker and is the perfect toy for training your dog to catch and fetch. Its soft fleece and durable construction make it the safest disc you'll find.