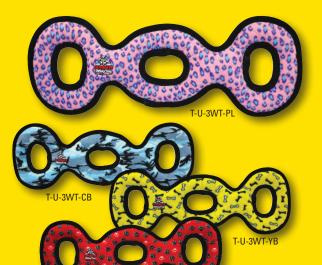

## 4 WAY RING

The 4 Way Ring is a new twist on a pooch's favorite toys - the ball and the ring! Its soft edges won't hurt your dog's teeth or gums.

This Flyer has one squeaker and is the perfect toy for training your dog to catch and fetch. Its soft fleece and durable construction make it the safest disc you'll find.

The fun "gear" shape of these toys makes for a fun game of tug-n-pull with multiple partners!

T-U-4WR-PL

T-U-4WR-RP

T-U-4WR-CE