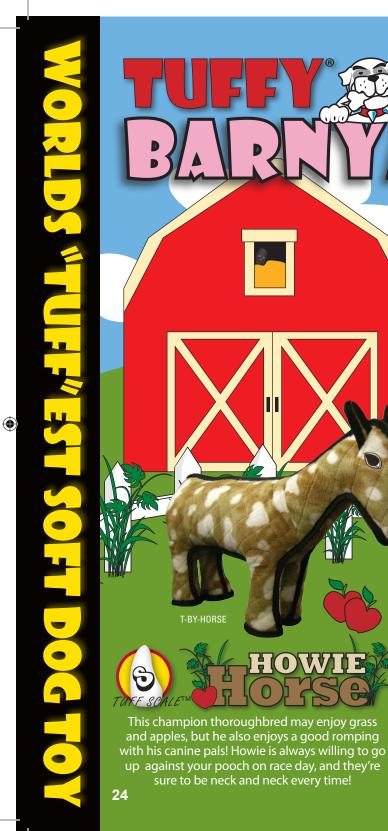

### **MICHIN** FARM

Grady Goat: Graze around with Grady Goat rand enjoy the good times. A great mend for your goofy pupt

Fred McRuff: An excellent companion! This soft and durable puppy is sure to please all dog lovers.

MT-F-GOAT

Ginger McFluff:

A purrifect playmate for your precious pooch! Ginger is a strong yet tender kitty who wants to be your dog's best friend.

Haydin Horse: Don't let the majestic beauty of Haydin throw you off - he's stronger than most and can play all day!