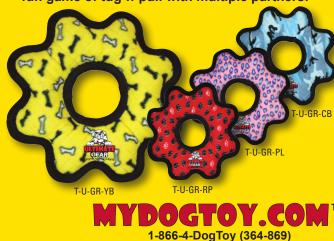

## 6

The fun "gear" shape of these toys makes for a fun game of tug-n-pull with multiple partners!

-JR-BR-CB

T-JR-GR-RP

T-JR-GR-PL T-JR-GR-YB T-JR-GR-CB

A-866-4-DogToy (364-869)

TORE SCALET Multiple squeakers make this a great toy for dogs that like to play, tug and whip their toys back and forth.

The fun "gear" shape of these toys makes for a fun game of tug-n-pull with multiple partners!

T-U-4WR-PL

T-U-4WR-RP

T-U-4WR-CE