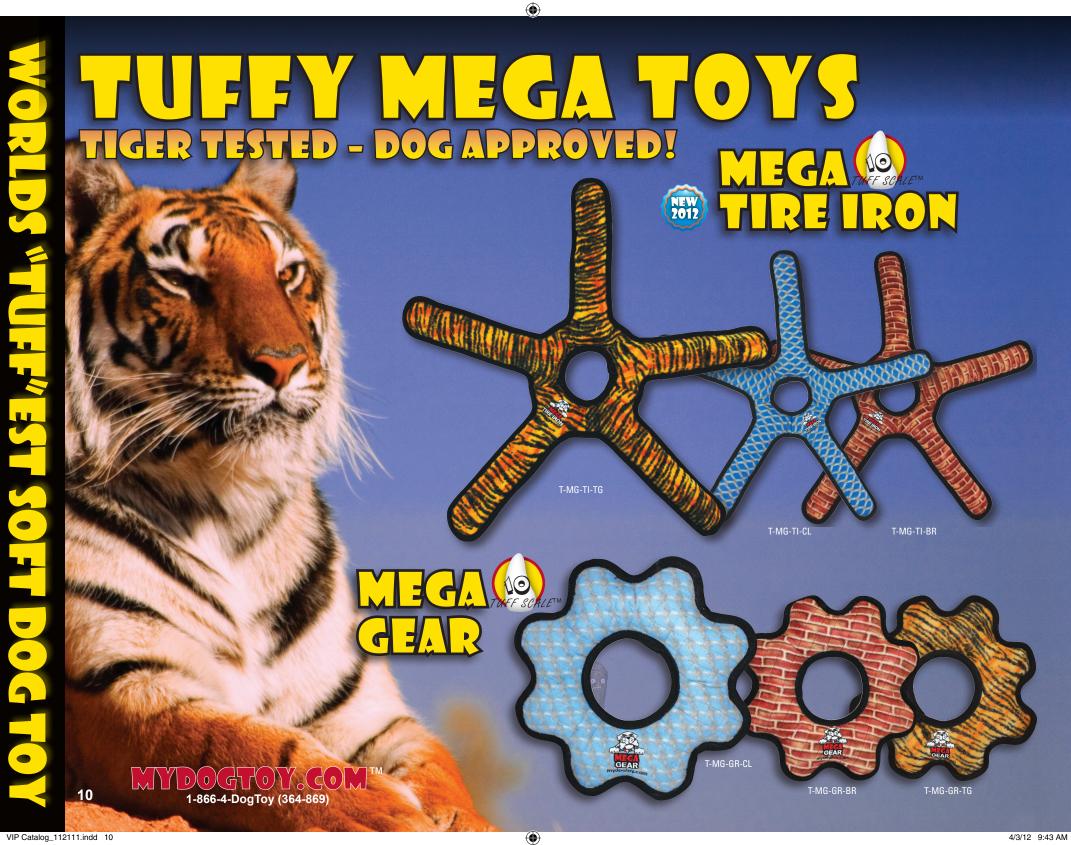

# TUFFY MEGA TOYS TIGER TESTED - DOG APPROVED!

۲

By far the "TUFF"est toy around. The Mega Tuffy is our strongest, most durable toy... Tiger tested and dog approved! Excellent for a game of fetch or multi-dog tug-o-war, these toys keep even the biggest dogs happy!

#### SEVEN ROWS OF STITCHING

Tuffy® MEGA toys can have up to 7 rows of stitching. The number of rows of stitching depends on the shape, size and style of the toy. Two directions of cross stitching hold the multiple layers together. Rows of stitching hold webbing around the materials edge, and the toys' parts are sewn together with up to 3 rows of stitching. When possible, a protective webbing is added around the outer edge and sewn up to 3 more times.

#### SEVEN LAYERS OF MATERIAL

Tuffy<sup>®</sup> MEGA toys can have up to 7 layers of material depending on the shape, size and style of the toy. Our MEGA series (depicted here) can have up to 3 layers of Luggage grade material. Certain layers of material are coated with a layer of plastic to hold the material fibers together. Finally, we use soft fleece for the outside layer.