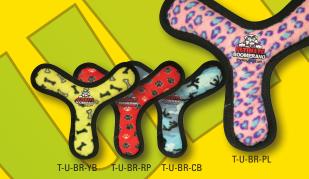

## BOWMERANG THE S

Squeeze one of the squeakers and then throw it! Your dog will love to bring it back. If you have two dogs each one can pull on an arm while you safely hold on to the other.