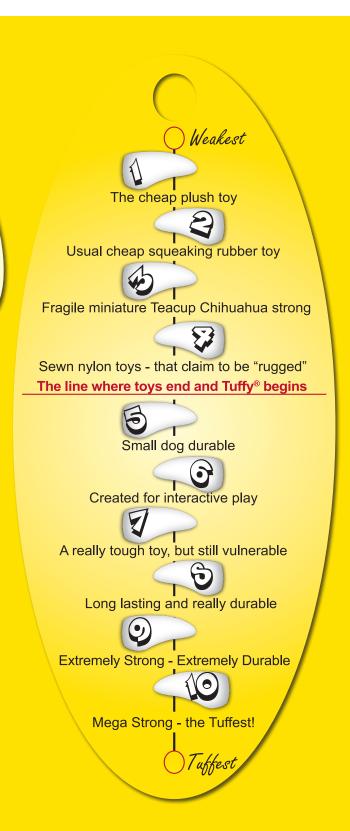

## ALL TOYS ARE NOT CREATED EQUAL

...that is why we created the "*TUFF SCALE*<sup>™</sup>". The *TUFF SCALE*<sup>™</sup> is designed to give you insight on how tuff the toy you're buying compares against another. Some dogs are aggressive and can only have the tuffest toys ranked 8 and above. Other dogs may not be as aggressive or may be older and their chewing habits have slowed. If this sounds like your dog, you can consider toys ranked 5 and above.

## **OUR GOAL:**

Our goal is to help you purchase a toy suited for your dog's needs. All of our Tuffy<sup>®</sup> and Mighty<sup>®</sup> toys are made with the same extreme durable construction, but the shape of the toy can impact a dog's ability to penetrate the toy over time.

Use the *TUFF SCALE*<sup>™</sup> to help you with your purchase. If you aren't 100% sure which toy is right for your dog call us at 1-866-4-DogToy.

We strive to make our toys the TUFFest on the market. We are continually testing and creating new toys to be both stronger and safer for your dog. As loving dog owners we only want the best toys for our dogs and yours. Indestructible is impossible... *But we will keep trying!!* 

Look for our *TUFF SCALE*<sup>™</sup> logos while you shop to identify the most appropriate toy for your dog.

HOW ARE THEY MADE? SEVEN ROWS OF STITCHING FOUR LA MATER

Tuffy<sup>®</sup> toys can have up to 7 rows of stitching. The number of rows of stitching depends on the shape, size and style of the toy. Two directions of cross stitching hold the multiple layers together. Rows of stitching hold webbing around the materials edge, and the toys' parts are sewn together with up to 3 rows of stitching. When possible, a protective webbing is added around the outer edge and sewn up to 3 more times.