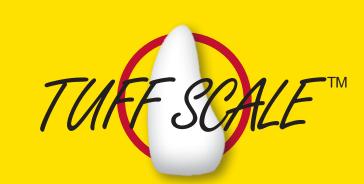

## ALL TOYS ARE NOT CREATED EQUAL

...that is why we created the "*TUFF SCALE*<sup>™</sup>". The *TUFF SCALE*<sup>™</sup> is designed to give you insight on how tuff the toy you're buying compares against another. Some dogs are aggressive and can only have the tuffest toys ranked 8 and above. Other dogs may not be as aggressive or may be older and their chewing habits have slowed. If this sounds like your dog, you can consider toys ranked 5 and above.

## **OUR GOAL:**

Our goal is to help you purchase a toy suited for your dog's needs. All of our Tuffy<sup>®</sup> and Mighty<sup>®</sup> toys are made with the same extreme durable construction, but the shape of the toy can impact a dog's ability to penetrate the toy over time.

Use the *TUFF SCALE*<sup>™</sup> to help you with your purchase. If you aren't 100% sure which toy is right for your dog call us at 1-866-4-DogToy.

We strive to make our toys the TUFFest on the market. We are continually testing and creating new toys to be both stronger and safer for your dog. As loving dog owners we only want the best toys for our dogs and yours. Indestructible is impossible... *But we will keep trying!!* 

Look for our *TUFF SCALE*<sup>™</sup> logos while you shop to identify the most appropriate toy for your dog.

HOW ARE THEY MADE? SEVEN ROWS OF STITCHING FOUR LA MATER

Tuffy<sup>®</sup> toys can have up to 7 rows of stitching. The number of rows of stitching depends on the shape, size and style of the toy. Two directions of cross stitching hold the multiple layers together. Rows of stitching hold webbing around the materials edge, and the toys' parts are sewn together with up to 3 rows of stitching. When possible, a protective webbing is added around the outer edge and sewn up to 3 more times.