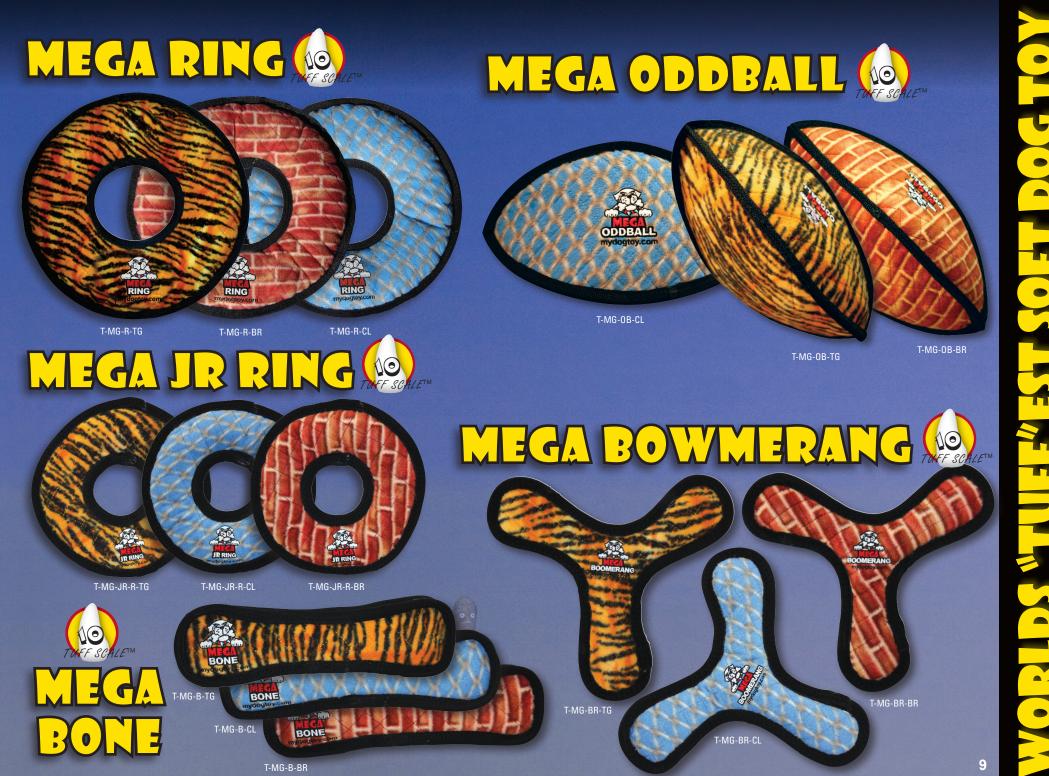

# TUFFY MEGA TOYS TIGER TESTED - DOG APPROVED!

۲

By far the "TUFF"est toy around. The Mega Tuffy is our strongest, most durable toy... Tiger tested and dog approved! Excellent for a game of fetch or multi-dog tug-o-war, these toys keep even the biggest dogs happy!

# MEGA TUG-OVAL

T-MG-TO-TG

T-MG-TO-BR

T-MG-CR-OCT-L-TG

۲