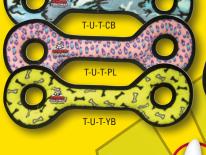

# TUG-O-WAR

Great fun for everyone, and it squeaks. Two dogs can play all day with this two-ended toy. Also great for dog owners that like to play ruff and keep their hands out of harms way.

T-U-T-RP

This toy is great for playing fetch in or out of the water because, like all of our toys, it floats!