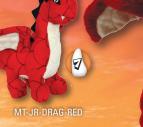

### **DRAGONS**

*DURA SCALE™ Blue Dragon* There's no reason to be frightened of the Blue Dragon, he's just happy to fly around your house! **Red Dragon** DURA SCALE<sup>™</sup> Watch out for the fiery Red Dragon! But have no fear, your pup is here (to protect you, that is)!