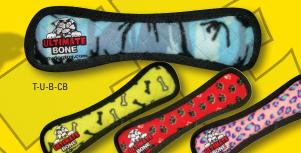

iends together for a fun-filled day.

T-JR-3WT-PL



 $( \bullet )$ 

The Log has one squeaker and is the ideal toy for dogs because it is great for fetching, tugging and for whipping back and forth.



T-JR-L-RP T-JR-L-CB T-JR-L-

## 6

The fun "gear" shape of these toys makes for a fun game of tug-n-pull with multiple partners!

-JR-BR-CB

T-JR-GR-RP

T-JR-GR-PL T-JR-GR-YB T-JR-GR-CB

A-866-4-DogToy (364-869)

TORE SCALET Multiple squeakers make this a great toy for dogs that like to play, tug and whip their toys back and forth.

T-JR-BR-RP

T-JR-3WT-RP

5



The Ring has four squeakers and has soft edges so it won't hurt your dog's teeth or gums, making it a great toy for fetch or a game of tug.



 $( \bullet )$ 



For dogs that like to fetch, tug and whip their toys back and forth.



T-U-B-RP T-U-B-PL

1

@ @ @

T-U-B-YB

T-U-OB-PL

T-U-OB-YB

T-U-T-GR-C



#### **C** 2

Great fun for everyone, and it squeaks. Two dogs can play all day with this two ended toy. Also great for dog owners that like to play ruff and keep their hands out of harms way.

T-U-R-YE T-U-R-PL

FF SC

T-U-R-CB

For dogs that LOVE to pull, play and tug! This 5-way tire iron is perfect for multi-dog families who enjoy playtime together.

-U-TI-RP

( )

T-U-OB-RP

For dogs that LOVE to fetch and catch!

The 3 Way Ring has a unique shape that makes it easy for dogs to pick up and tug with friends!

T-U-3WR-PL

**MR-VR** 

T-U-0

6

T-U-TI-CB

6



The 3 Way Tug will easily become your dog's favorite toy! Push, pull, toss and fetch have never been so fun, so bring a friend!



THOMTOD

## BOWMERANG T