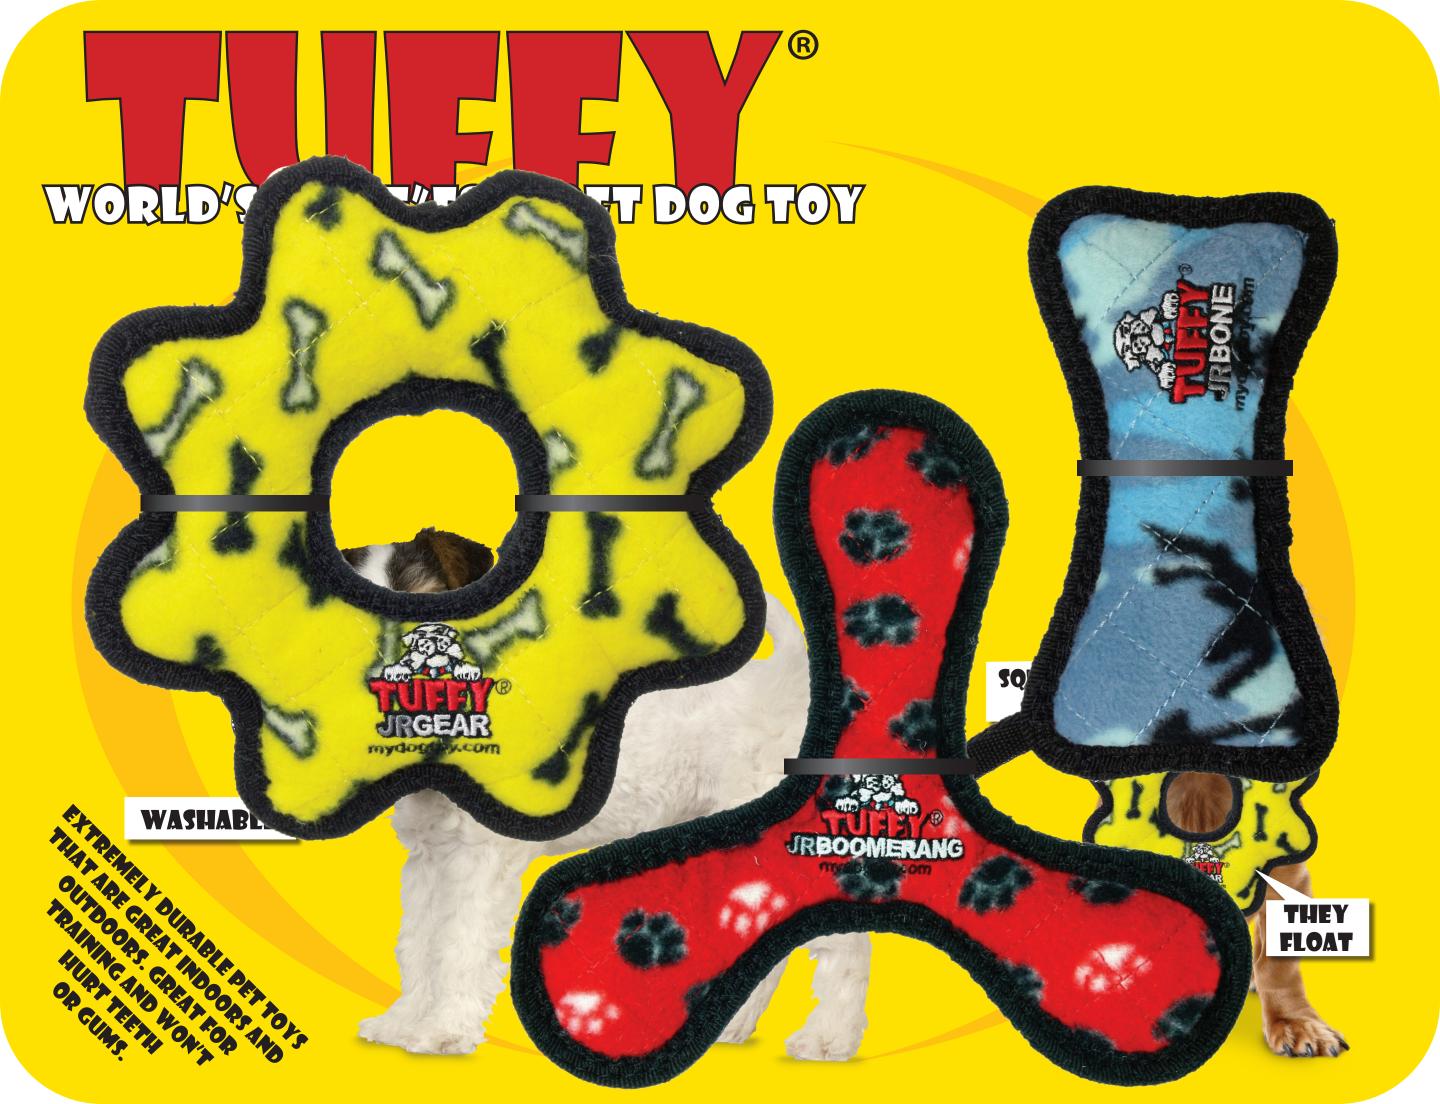

### THERE IS NO SUCH THING AS INDESTRUCTIBLE!

Tuffy's are the "World's Most Durable Soft Dog Toys" and they are built to withstand rigorous interactive play, not aggressive chewing. We use quality durable materials, but this product is still a "soft" plush dog toy that can be damaged from chewing. Care for your dog like you would your child. Do not allow your pet to swallow any part of ANY brand of dog toy.

## SEVEN ROWS OF STITCHING

Tuffy® toys can have up to 7 rows of stitching. The number of rows of stitching depends on the shape, size and style of the toy. Two directions of cross stitching hold the multiple layers together. Rows of stitching hold webbing around the material's edge, and the toy's parts are sewn together with up to 3 rows of stitching. When possible, a protective webbing is added around the outer edge and sewn up to 3 more times.

## THREE LAYERS OF MATERIAL

Tuffy® toys can have up to 3 layers of material depending on the shape, size and style of the toy. Our Ultimate series (depicted here) can have up to 2 layers of Luggage grade material. Certain layers of material are coated with a layer of plastic to hold the material fibers together. Finally, we use soft fleece for the outside layer.

## **PROTECTIVE WEBBING**

For our Ultimate series we add an additional layer of webbing, whenever possible, around the outside edge to cover the seams of the toy. This is sewn multiple times, for added durability.

# **SQUEAKER SAFETY POCKETS**

When possible, squeakers are sewn inside protective pouches for your dog's safety.

LIMITED GUARANTEE: We guarantee the toys against defects and workmanship. If you experience a problem you should contact VIP Products directly at 1-866-4-DOG-TOY (436-4869).