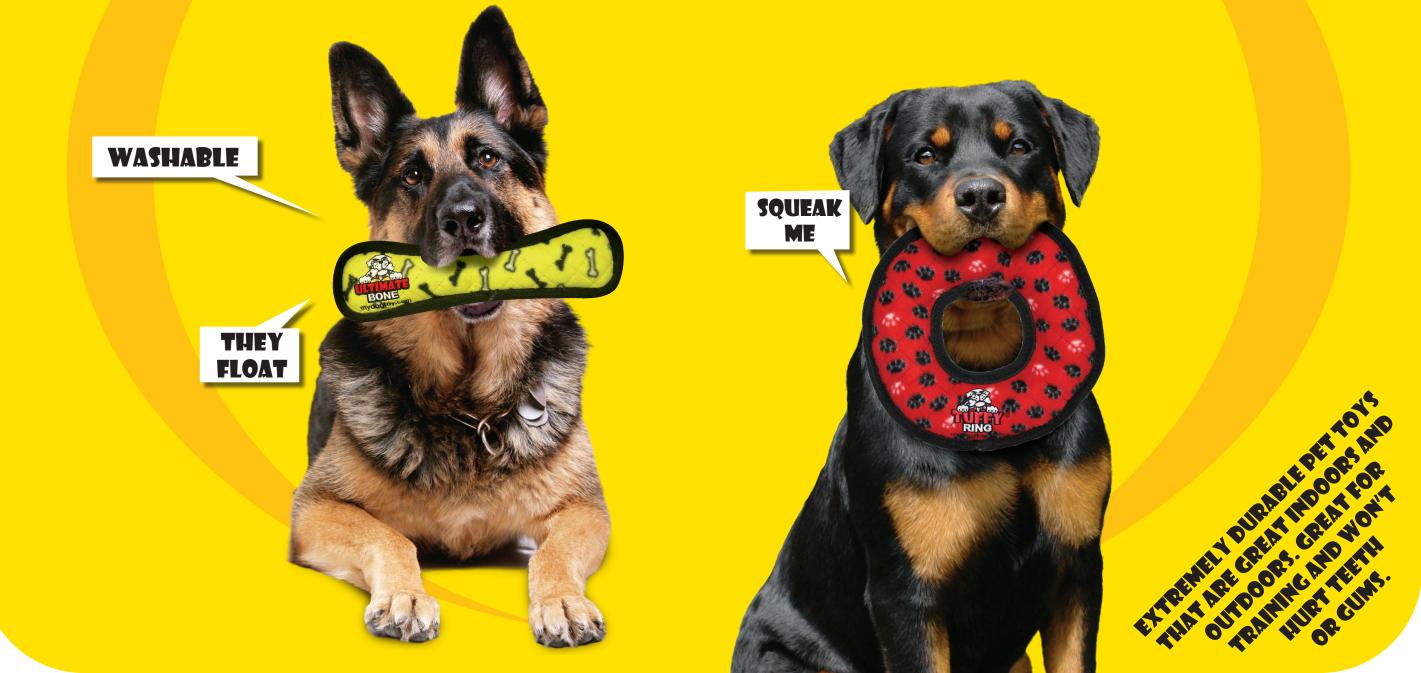

### **CARE INSTRUCTIONS**

This toy is machine washable – air dry.

## THERE IS NO SUCH THING AS INDESTRUCTIBLE!

Our dog toys are built to withstand interactive play. Dog toys are NOT MEANT FOR AGGRESSIVE CHEWING. If your dog wants to "chew," remove the toy immediately. We use quality durable materials, but this product is still a "soft" plush dog toy that can be damaged from chewing.