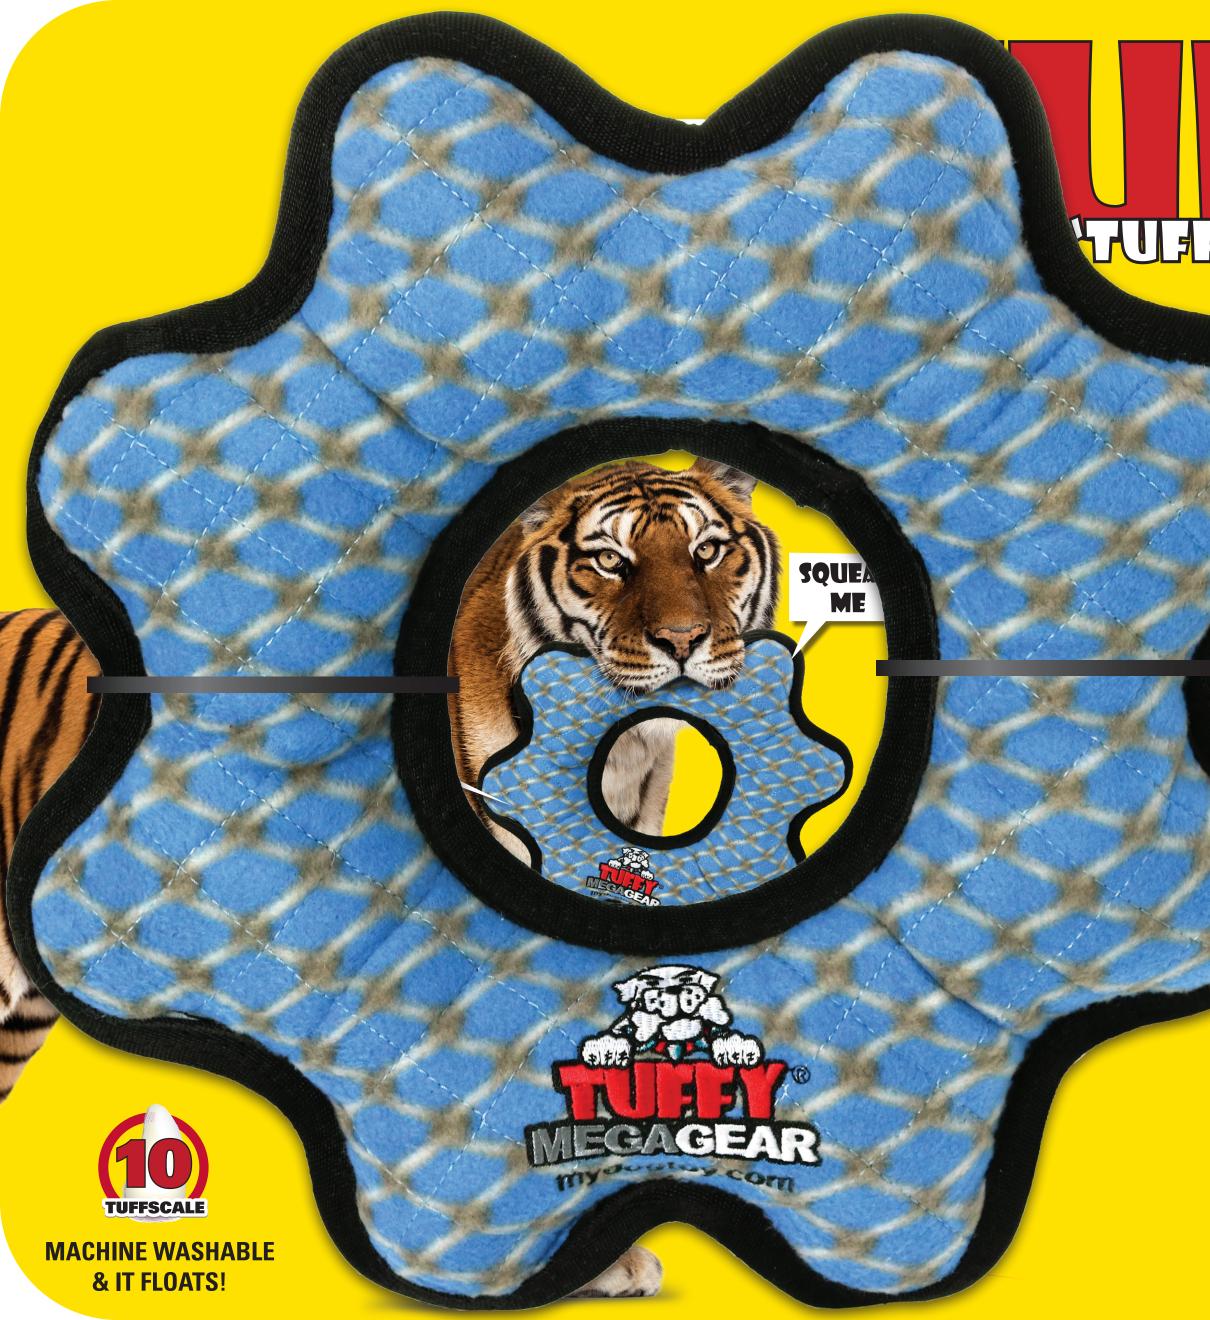

## SEVEN LAYERS OF MATERIAL

Tuffy<sup>®</sup> MEGA toys can have up to 7 layers of material depending on the shape, size and style of the toy. Our MEGA series (depicted here) can have up to 3 layers of Luggage grade material. Certain layers of material are coated with a layer of plastic to hold the material fibers together. Finally, we use soft fleece for the outside layer.

## **PROTECTIVE WEBBING** -

For our MEGA series we add an additional layer of webbing, whenever possible, around the outside edge to cover the seams of the toy. This is sewn multiple times, for added durability.

## SQUEAKER SAFETY POCKETS

When possible, squeakers are sewn inside protective pouches as an added layer of safety.

ITEM XXXXXX

LIMITED GUARANTEE: We guarantee the toys against defects and workmanship. If you experience a problem you should contact VIP Products directly at 1-866-4-DOG-TOY (436-4869).