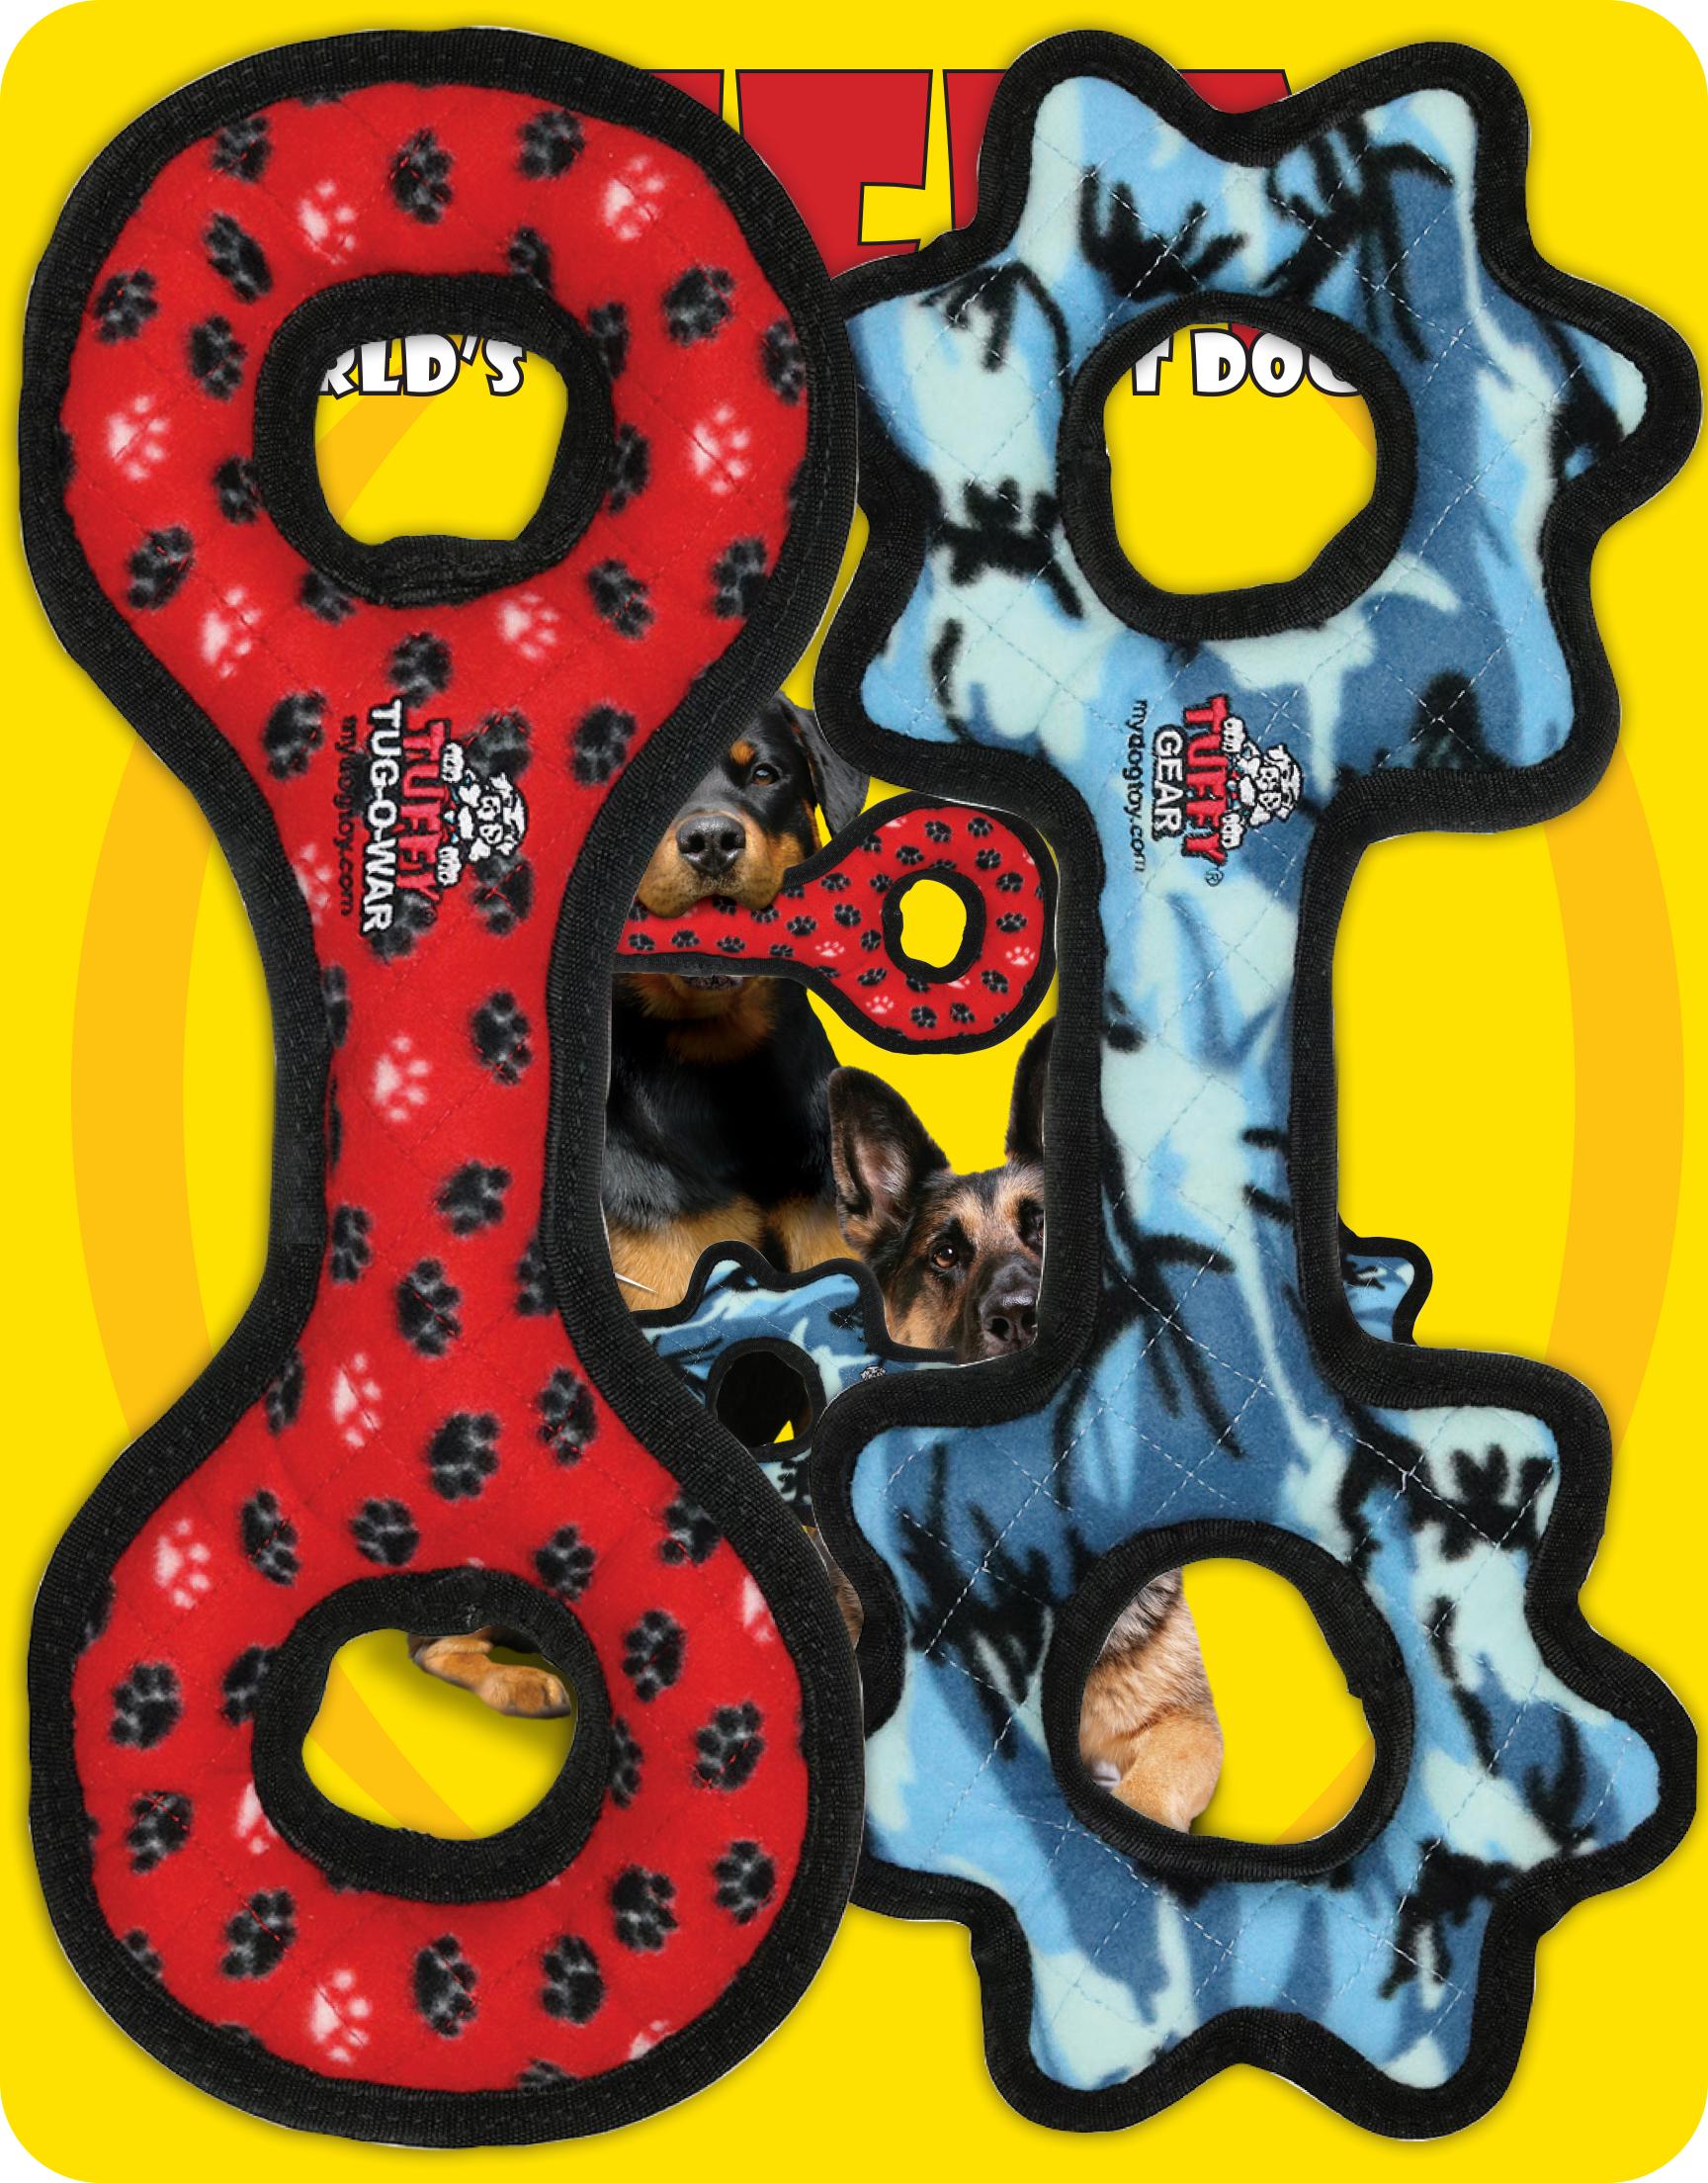

#### THERE IS NO SUCH THING AS INDESTRUCTIBLE!

Tuffy's are the "World's Most Durable Soft Dog Toys" and they are built to withstand rigorous interactive play, not aggressive chewing. We use quality durable materials, but this product is still a "soft" plush dog toy that can be damaged from chewing. Care for your dog like you would your child. Do not allow your pet to swallow any part of ANY brand of dog toy. LIMITED GUARANTEE: For defects in workmanship. To read the full details of our Limited Guarantee, please visit MYDOGTOY.com