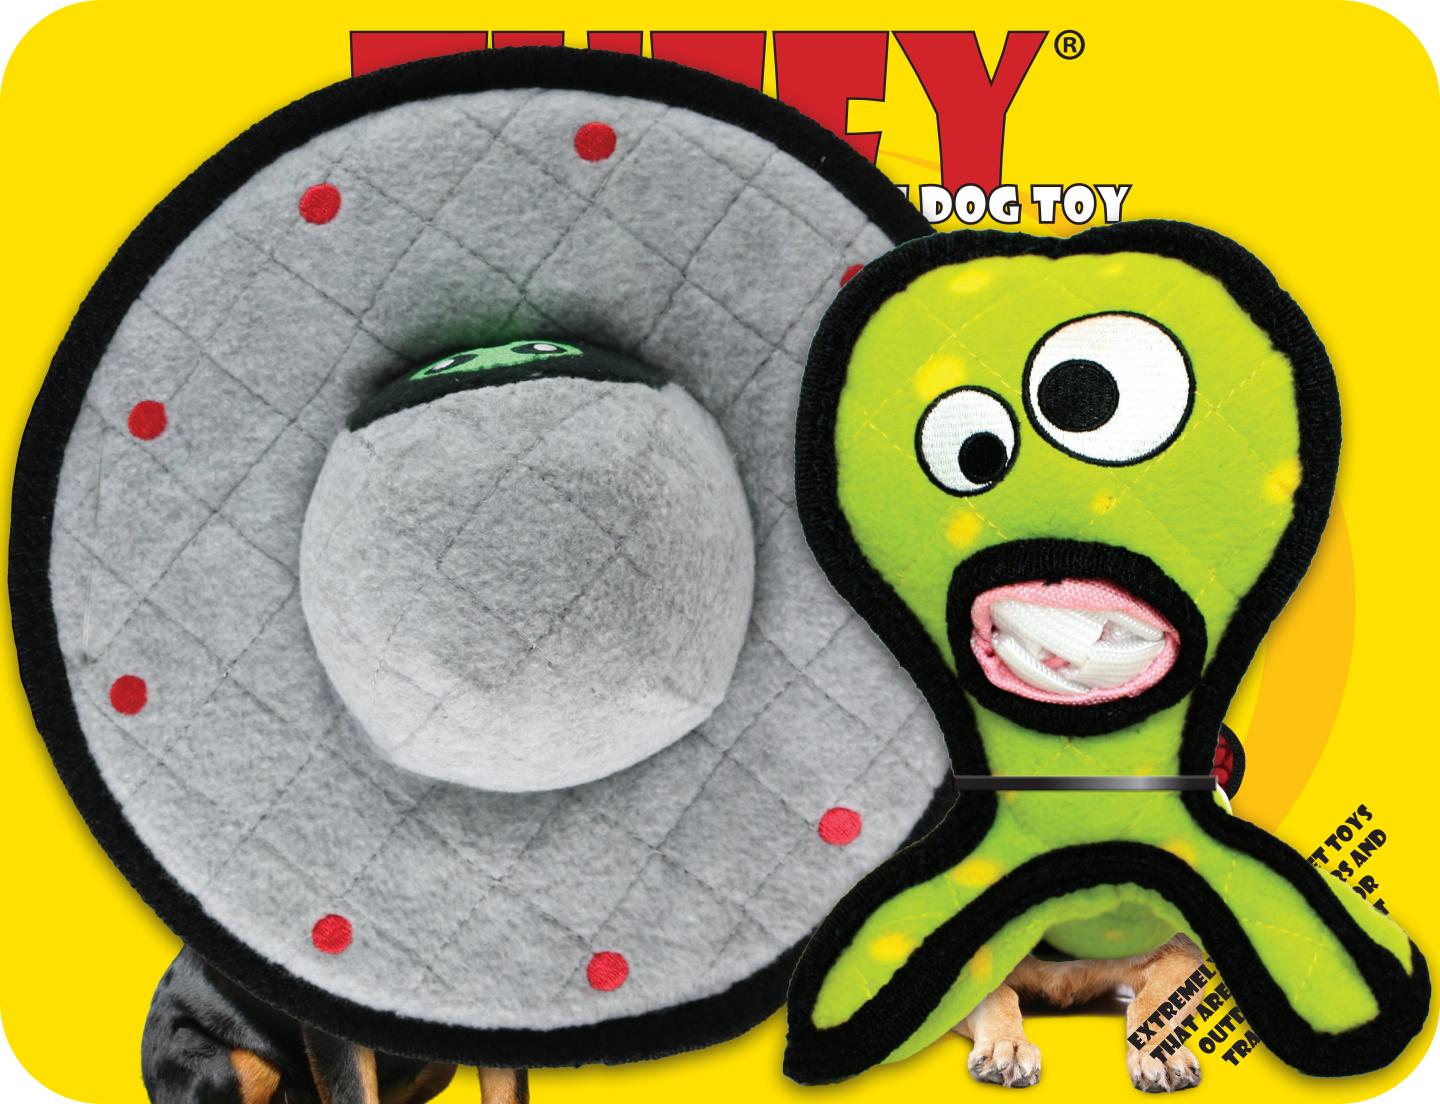

# SEVEN ROWS OF STITCHING

Tuffy® toys can have up to 7 rows of stitching. The number of rows of stitching depends on the shape, size and style of the toy. Two directions of cross stitching hold the multiple layers together. Rows of stitching hold webbing around the material's edge, and the toy's parts are sewn together with up to 3 rows of stitching. When possible, a protective webbing is added around the outer edge and sewn up to 3 more times.

### FOUR LAYERS OF MATERIAL Tuffy® toys can have up to 4 layers of material

depending on the shape, size and style of the toy. Our Ultimate series (depicted here) can have up to 2 layers of Luggage grade material. Certain layers of material are coated with a layer of plastic to hold the material fibers together. Finally, we use soft fleece for the outside layer.

## **PROTECTIVE WEBBING**

For our Ultimate series we add an additional layer of webbing, whenever possible, around the outside edge to cover the seams of the toy. This is sewn multiple times, for added durability.

SQUEAKER SAFETY POCKETS

When possible, squeakers are sewn inside protective

pouches for your dog's safety.