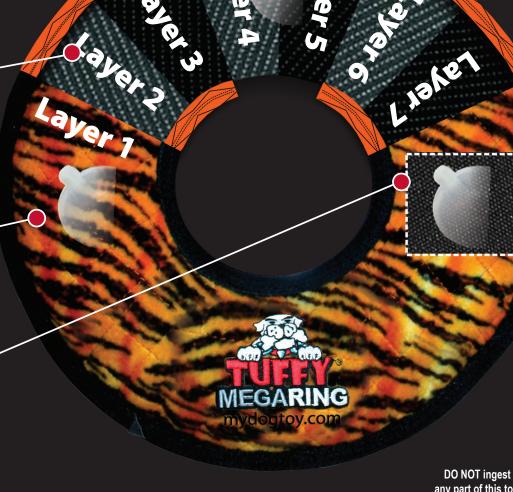

### SEVEN LAYERS OF MATERIAL

Tuffy® MEGA toys can have up to 7 layers of material depending on the shape, size and style of the toy. Our MEGA series (depicted here) can have up to 3 layers of Luggage grade material. Certain layers of material are coated with a layer of plastic to hold the material fibers together. Finally, we use soft fleece for the outside layer.

# **PROTECTIVE WEBBING**

For our MEGA series we add an additional layer of webbing, whenever possible, around the outside edge to cover the seams of the toy. This is sewn multiple times, for added durability.