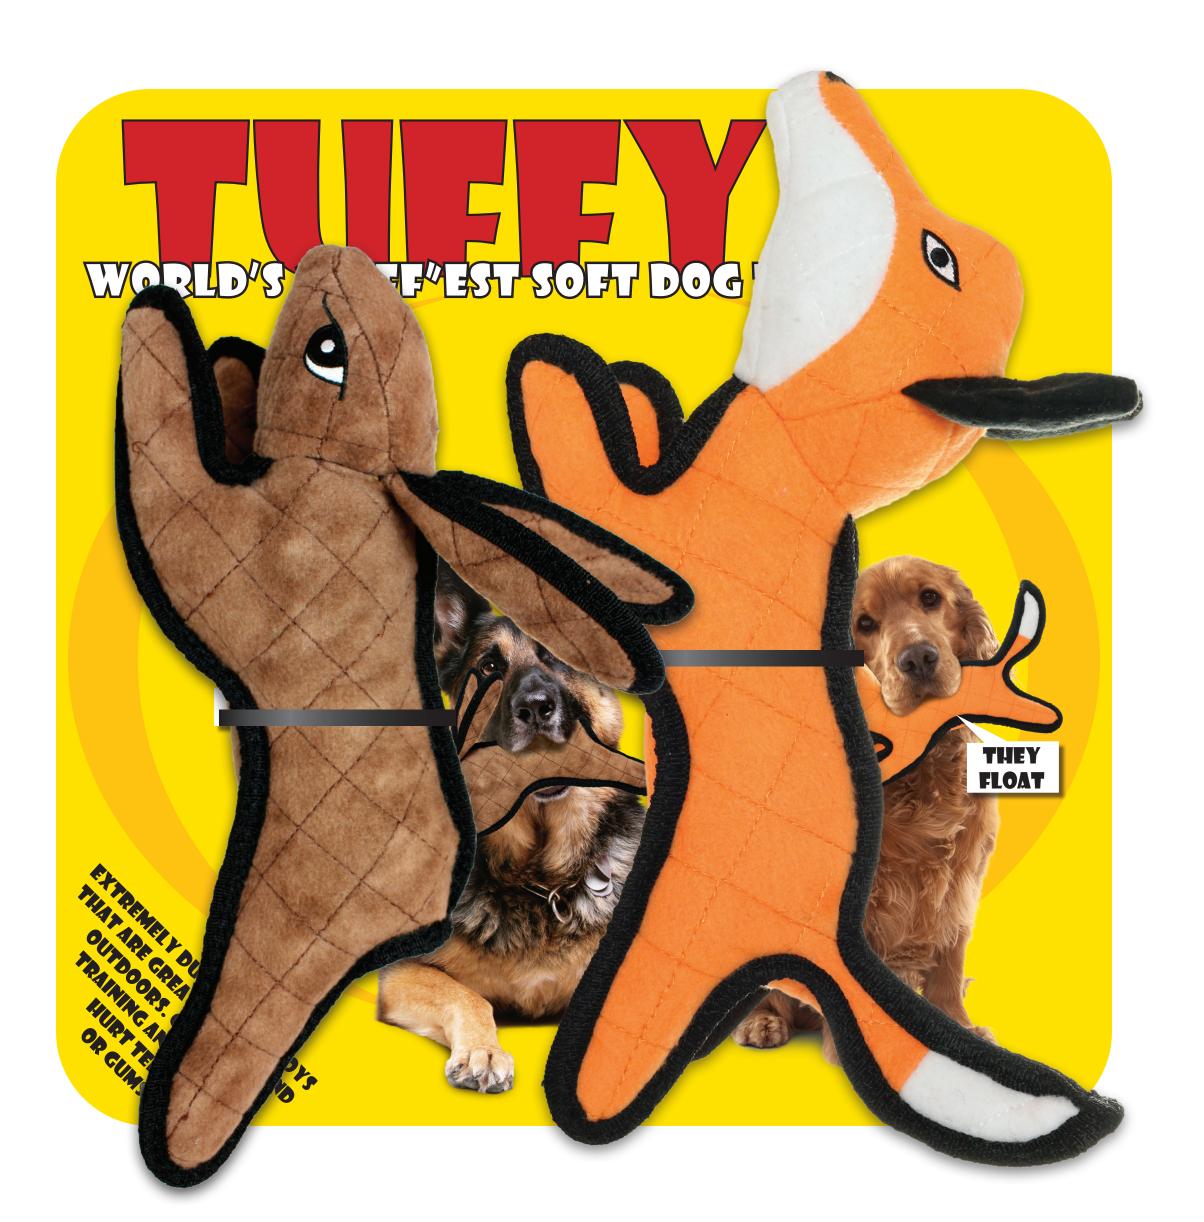

### **PROTECTIVE WEBBING**

For our Ultimate series we add an additional layer of webbing, whenever possible, around the outside edge to cover the seams of the toy. This is sewn multiple times, for added durability.