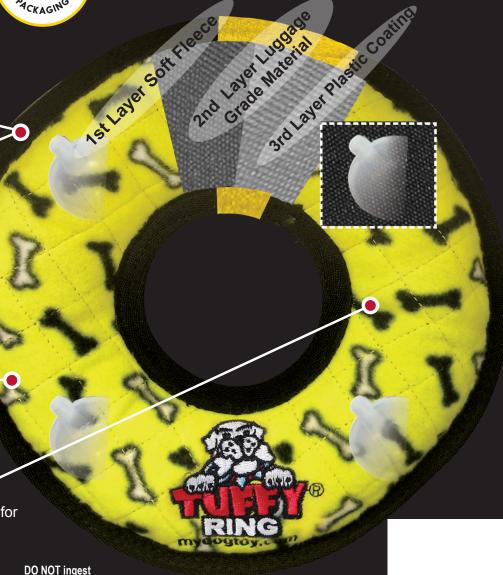

## **SEVEN ROWS OF STITCHING**

Tuffy® toys can have up to 7 rows of stitching. The number of rows of stitching depends on the shape, size and style of the toy. Two directions of cross stitching hold the multiple layers together. Rows of stitching hold webbing around the material's edge, and the toy's parts are sewn together with up to 3 rows of stitching. When possible, a protective webbing is added around the outer edge and sewn up to 3 more times.

# THREE LAYERS OF MATERIAL

Tuffy® toys can have up to 3 layers of material depending on the shape, size and style of the toy. Our Ultimate series (depicted here) can have up to 2 layers of Luggage grade material. Certain layers of material are coated with a layer of plastic to hold the material fibers together. Finally, we use soft fleece for the outside layer.

### PROTECTIVE WEBBING

For our Ultimate series we add an additional layer of webbing, whenever possible, around the outside edge to cover the seams of the toy. This is sewn multiple times, for added durability.

## **SQUEAKER SAFETY POCKETS**

When possible, squeakers are sewn inside protective pouches for your dog's safety.

> **DO NOT ingest** any part of this toy.

MYDOGTOY.COM

ONTENTS: RESINATED OLYESTER FIBER BATTING REG. NO. 12T-1077606