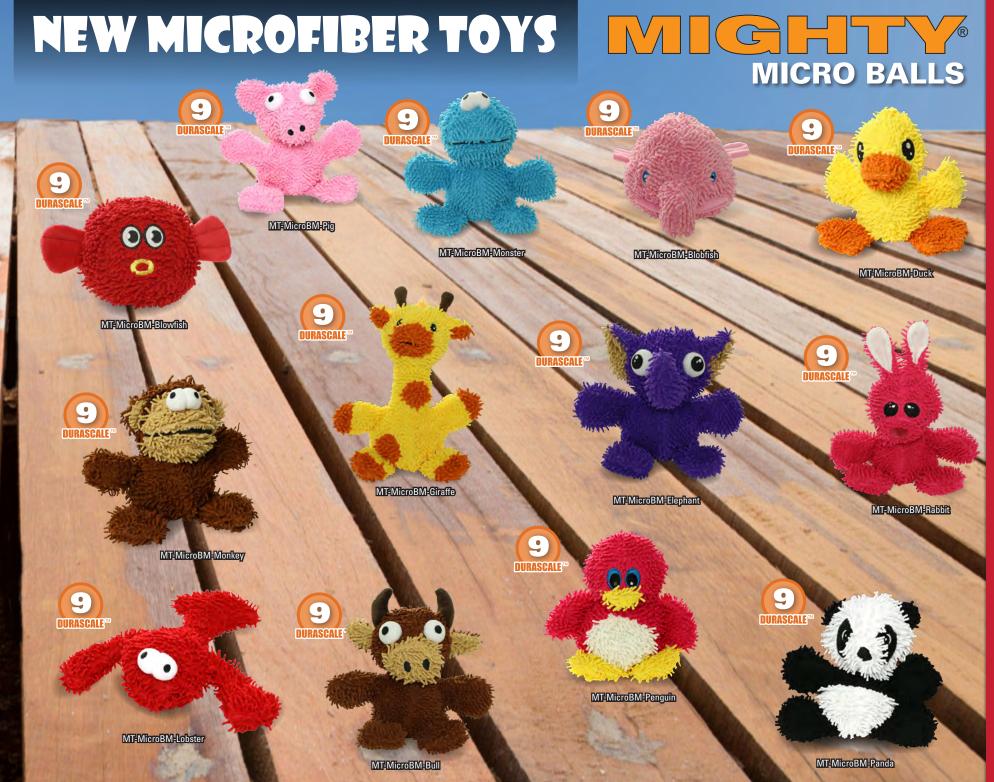

# MICROFIBER

## **2 LAYERS OF MATERIAL**

Each toy has up to two layers of material. One layer of heavy fleece and one layer of durable, luggage-grade material underneath. These two layers are what gives the toy its strength.

## **2 TOYS IN 1**

There is no white stuffing because the inside of the toy is a plastic core in the same shape as the toy. If your dog removes the outer fleece covering, there's a whole new toy inside!

## HIGH DURABILITY AND QUALITY

Each toy incorporates quality materials that provide the highest level of durability.

# ROWS OF STITCHING

Two rows of crossstitching hold the two outer layers of the toy together, and when possible the inside seams are sewn up two more times.