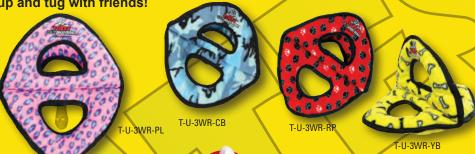

## BOOMERANG

Squeeze one of the squeakers and then throw it! Your dog will love to bring it back. If you have two dogs, each one can pull on an arm while you safely hold on to the other.

T-U-BR-YB

The 3 Way Ring has a unique shape that makes it easy for dogs to pick up and tug with friends!