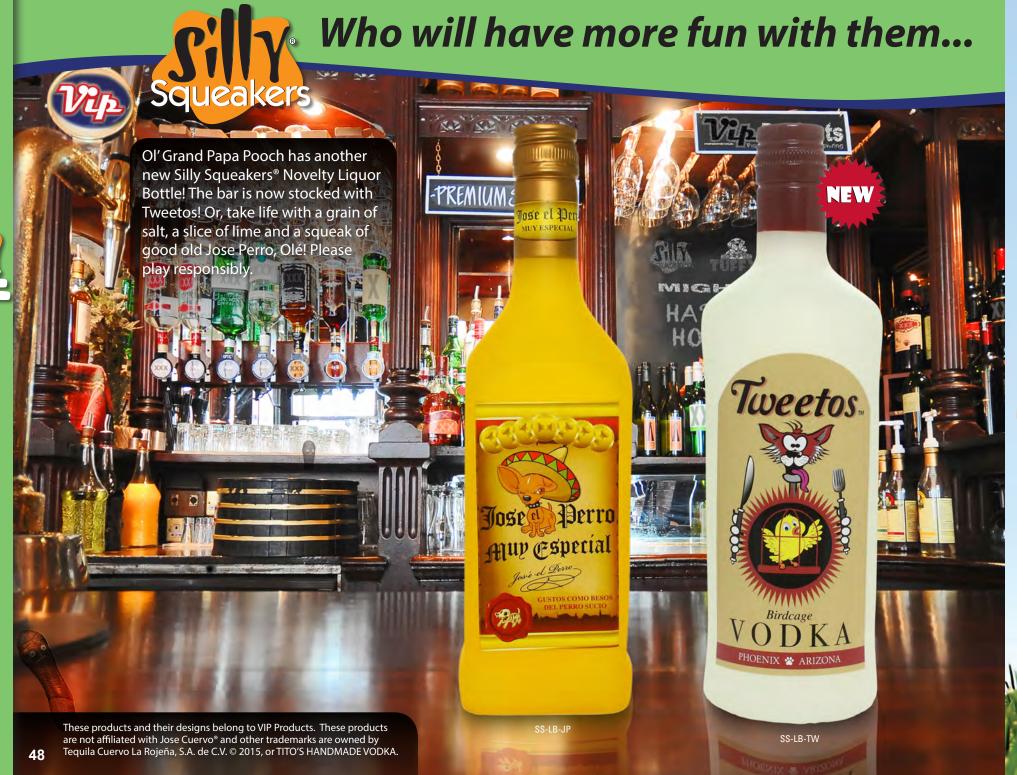

## Who will have more fun with them...

## Who will have more fun with them...

Liquor may not be the answer, but it's worth a shot.

Belly up to the bar with *Silly Squeakers*® Novelty Liquor Bottles! These soft squeaky toys come in ten fun styles: Hens-R-Messy, Hairball, KatHula, Doggie Walker, Barkparty, Blameson, To Sit And Stay, Jose Perro, Tweetos and Tail Fleas. Collect all ten for your thirsty best friend, and please play responsibly.