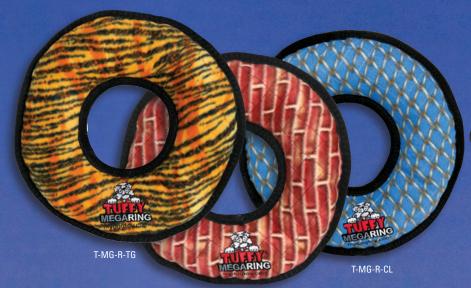

ether with up to 3 rows of stitching. When possible, a protective webbing is added around the outer edge and sewn up to 3 more times.

## SEVER LAYERS OF MATERIAL

Tuffy® MEGA toys can have up to 7 layers of material depending on the shape, size and style of the toy. Our MEGA series (depicted here) can have up to 3 layers of Luggage grade material. Certain layers of material are coated with a layer of plastic to hold the material fibers together. Finally, we use soft fleece for the outside layer.

SQUEAKER SAFETY
POCKETS

Squeakers are sewn into material pockets inside the toy.

This additional layer of safety can give you the time you need to safely remove the toy in the event your dog reaches the core of the toy.

Squeaker

MEGARING

MYDOGTOY.COM"

## MEGA" RING



# MEGAT ODDBALL TO







MEGA" JR RING



MEGATE BOOMERANG







T-MG-JR-R-TG

T-MG-JR-R-BR



## MEGA TUG-OVAL









T-MG-TO-CL

T-MG-TO-BR

T-MG-CR-OCT-L-TG

## SHORE PETE

This tough guy can outlast any dog. He's got a great fake orange tan with jet black stripes. Pete will take on multiple dogs in a game of tug-o-war. Or head lock one at a time! Soft edges won't hurt gums, and it floats!



OSCAR SCHWARZAGREATURE

Oscar's rock hard bod can take on any dog in a game of fetch or tug-o-war!! He'll be back... for more play time. Soft edges won't hurt gums, and it floats!

# OCEAREATURES

Washable & They Float!

9 TUFFSCALE

## THE GENERAL

Throw it and your dog will love bringing it back. This "Super Starfish" won't hurt your dog when thrown and is definitely backyard approved.



## PURPLE PETE & LIL OSCA