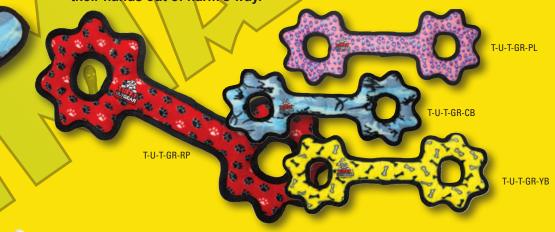

## JR GEAR RING

T-JR-GR-RP

The fun "gear" shape of these toys makes for a fun game of tug-n-pull with multiple partners!

1-866-4-DogToy (364-869) • (480) 704-1700

## (d=(0)=(d

Great fun for everyone, and it squeaks. Two dogs can play all day with this two ended toy. Also great for dog owners that like to play rough and keep their hands out of harm's way.

The fun "gear" shape of these toys makes for a fun game of tug-n-pull with multiple partners!