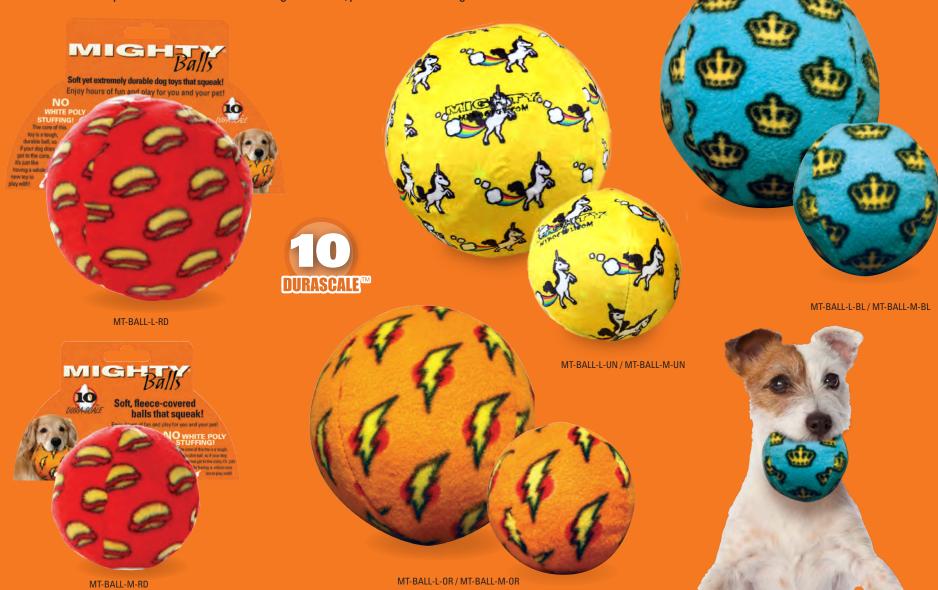

## Mighty® No Stuff Balls contain **NO** white poly stuffing!

The core of the ball is a tough, durable ball, so if your dog does get to the core it's just like having a whole new toy to play with! These toys may seem plush on the outside, but all the durability features are internal making them soft,yet MIGHTY® strong.