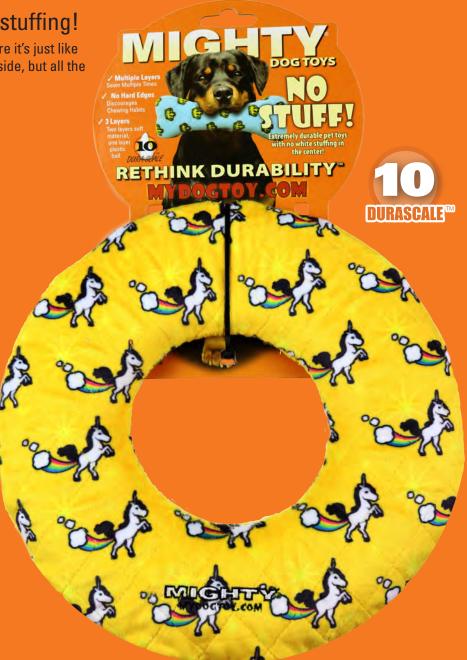

## Mighty® No Stuff Rings contain **NO** white poly stuffing!

The core of each ring is tough and durable, so if your dog does get to the core it's just like having a whole new toy to play with! These toys may seem plush on the outside, but all the durability features are internal making them soft, yet MIGHTY® strong.

MTNS\_RING\_OR

MTNS-RING-RD

MTNS-RING-BL