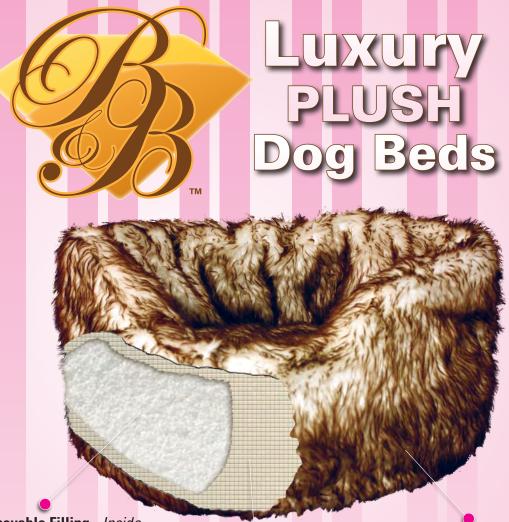

Removable Filling - Inside stuffing is a soft, plush poly fill material that is enclosed in a fabric pocket that can be easily removed or adjusted to keep correct shape of bed.

Easy Washing - Non-woven fabric pocket can be easily removed so you can wash the outside shell.

Plush Exterior -Outside layer is made of ultra soft faux fur for maximum enjoyment!