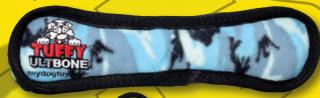

#### BONE

A Bone for the ages, with two squeakers, this toy becomes an instant classic for your best furry buddy.