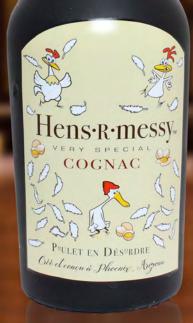

## Who will have more fun with them...

Liquor may not be the answer, but it's worth a shot.

Belly up to the bar with *Silly Squeakers*® Novelty Liquor Bottles! These soft squeaky toys come in ten fun styles: Hens-R-Messy, Hairball, KatHula, Doggie Walker, Barkparty, Blameson, To Sit And Stay, Jose Perro, Tweetos and Tail Fleas. Collect all ten for your thirsty best friend, and please play responsibly.