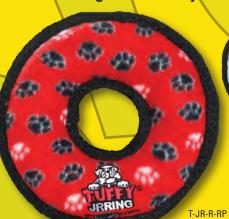

## JR ODDBALLS

For dogs that LOVE to fetch and catch!

The Ring has three squeakers and can be used for fetch or as a tug toy. Its soft edges won't hurt your dog's teeth or gums.

T-JR-R-CB

T-JR-R-YB

JR-0B-PL

## JR BOOMERANG

Multiple squeakers make this a great toy for dogs that like to play, tug and whip their toys back and forth.

They Float, Squeak & Are Machine Washable

The Ring has four squeakers and has soft edges so it won't hurt your dog's teeth or gums, making it a great toy for fetch or a game of tug.