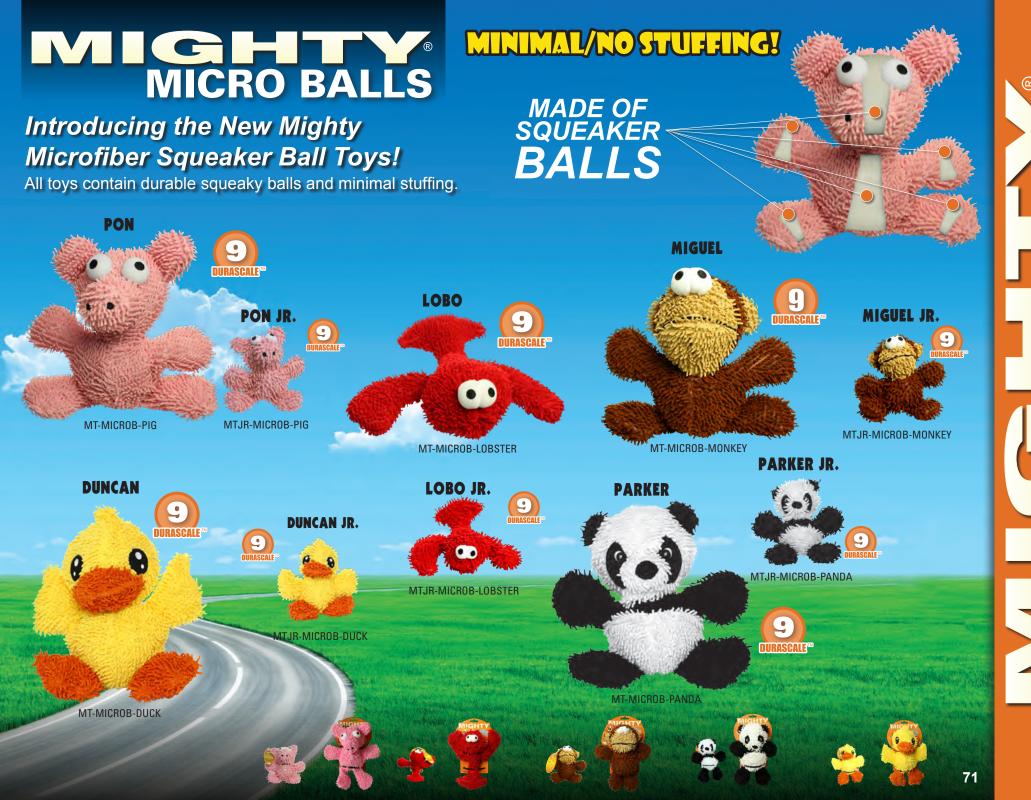

# MICROFIBER

## **2 LAYERS OF MATERIAL**

Each toy has up to two layers of material. One layer of heavy fleece and one layer of durable, luggage-grade material underneath. These two layers are what gives the toy its strength.

## **2 TOYS IN 1**

There is no white stuffing because the inside of the toy is a plastic core in the same shape as the toy. If your dog removes the outer fleece covering, there's a whole new toy inside!

## HIGH DURABILITY AND QUALITY

Each toy incorporates quality materials that provide the highest level of durability.

# ROWS OF STITCHING

Two rows of crossstitching hold the two outer layers of the toy together, and when possible the inside seams are sewn up two more times.