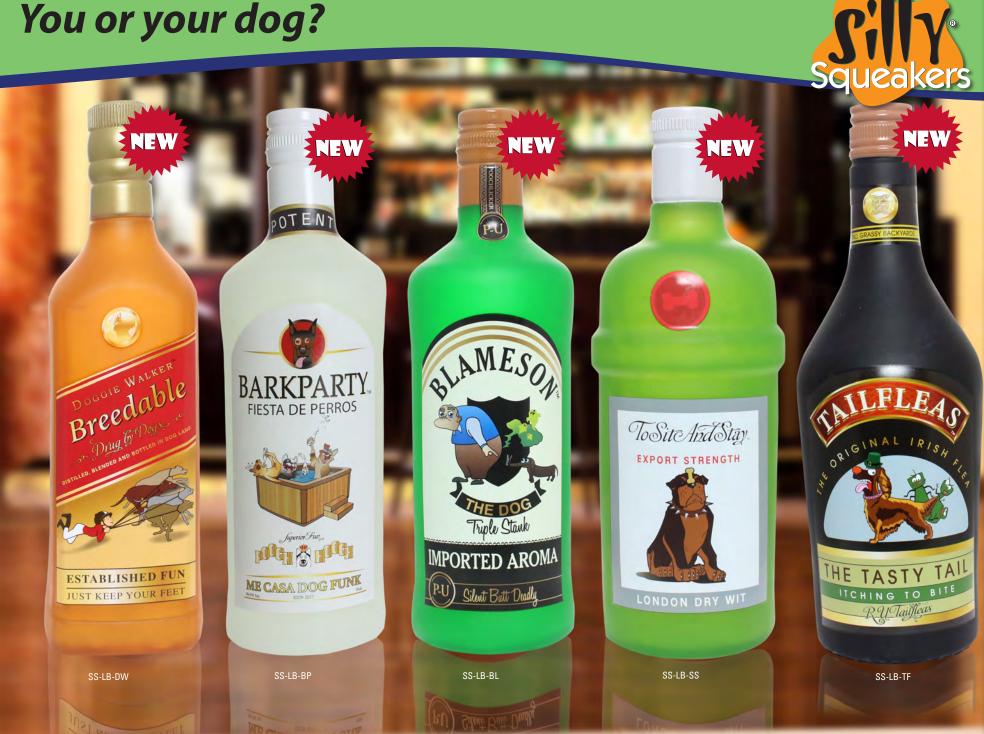

# You or your dog? PISSNESS SMELLA R-CROTCH DOS PERROS SMELLA R.CROTCH PISSNESS Next time you're out picking up a bottle for yourself,

bring one home for the dog too! Your choice of fourteen different bottles to please all tastes.

## You or your dog?

## Who will have more fun with them...

Liquor may not be the answer, but it's worth a shot.

Belly up to the bar with *Silly Squeakers*® Novelty Liquor Bottles! These soft squeaky toys come in ten fun styles: Hens-R-Messy, Hairball, KatHula, Doggie Walker, Barkparty, Blameson, To Sit And Stay, Jose Perro, Tweetos and Tail Fleas. Collect all ten for your thirsty best friend, and please play responsibly.