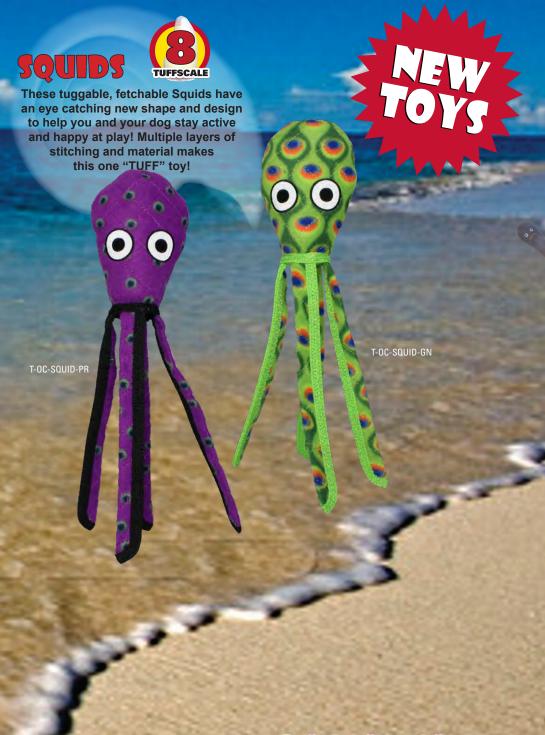

They Float!** 

One fish, two fishred fish, orange fish! And juniors too. A school of TUFFSCALE fish for you!



T-OC-FISH-OR



**Grab your boat and float** to the deep to find the elusive Hammerhead! **Great fun** for everyone!









T-OC-JR-FISH-RD



Frightening in the water, but fun in the living room! Tiger Shark will keep your pooch happy as he dreams of days at the ocean.



T-OC-TIGERSHAR

Keep your legs up when this shark hits the water! Because Tuffy toys are built to float, **Shack The Shark is** perfect for a game of fetch in or out of water!





## CAESTEA CATUTE

You'll have a blast playing "catch and release" with this Titan of the Ocean!
Great for backyard or water play.





T-0C-WHALE



TROUT

A prize catch that would make your dog proud to be your best friend!













## 

This herbivorous Hippo is full of love and laughter for your carnivorous canine! Brighten your dog's day with a good game of tug and active play.



This Peacock is easy to toss and floats! Soft edges won't hurt gums.



This terrifying Tiger is a match for just about any pooch! Tatters is all about strength and endurance,

so make sure your pup is in for the long-haul.





Move over Sam and get a load of Togo! This "tuff" tropical tweeter makes a colorful companion for your canine.



TUFFSCALE



Beaufort is a beautiful black bear with a big, big heart! A bit shy, your dog will need to befriend this beast for an assured best friend for life!



T-JR-Z-BEAR







T-DS-VULTURE

T-DS-PHROG

T-DS-TARANTULA

Masters of the Mohave unite to make Desert Creatures a MUST for your