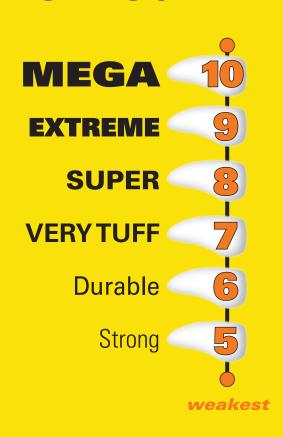

## ALL TOYS ARE NOT CREATED EQUAL

...that is why we created the **TUFFSCALE**<sup>™</sup> and the **DURASCALE**<sup>™</sup>. The **TUFFSCALE**<sup>™</sup> and the **DURASCALE**<sup>™</sup> are designed to give you insight on how TUFF the toy you're buying compares against another. Some dogs are aggressive and can only have the TUFFest toys ranked 8 and above. Other dogs may not be as aggressive or may be older and behave better with their toys. If this sounds like your dog, you can consider toys ranked 5 and above.

## OUR GOAL:

Our goal is to help you purchase a toy suited for your dog's needs. All of our Tuffy®, Mighty® and DuraForce® toys are made with the same durable construction, but the shape of the toy can impact a dog's ability to penetrate the toy over time.

Use the **TUFFSCALE**, or the **DURASCALE** to help you with your purchase. If you aren't 100% sure which toy is right for your dog, call us at 1-866-4-DogToy.

We strive to make our toys the TUFFest on the market. We are continually testing and creating new toys to be both stronger and safer for your dog. As loving dog owners we only want the best toys for our dogs and yours. Indestructible is impossible... *But we will keep trying!* 

?

Look for our **TUFFSCALE**<sup>™</sup> or **DURASCALE**<sup>™</sup> logos while you shop to identify the most appropriate toy for your dog.