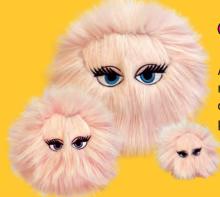

Your pooch will absolutely LOVE his or her own set of furry iBalls™! These fluffy balls come in three sizes to match a dog of any shape and size, and will set them rolling with their entertaining eyes, fluffy fur and squeaky squawks! *Silly Squeakers*® are a line of fun, creative and hilarious vinyl squeaky toys that are sure to have everyone talking. We pushed the limits of our imagination to bring you this series of one-of-a-kind toys. They are sure to bring you and your dog tons of fun and laughter!

## "Pink-i"

Although she may appear dainty, "Pink-i" can rough and tumble with the best of dogs! With quality construction, she's sure to give your pooch hours and hours of enjoyment.

Look for our tri-pack of extra small iBalls! The perfect gift for a pooch with many personalities!

## "Black-i"

Want a sure way to please your best friend? Give him a "Black-i"! This soft and durable iBall will please you AND your dog by giving you both play-time and laughter.