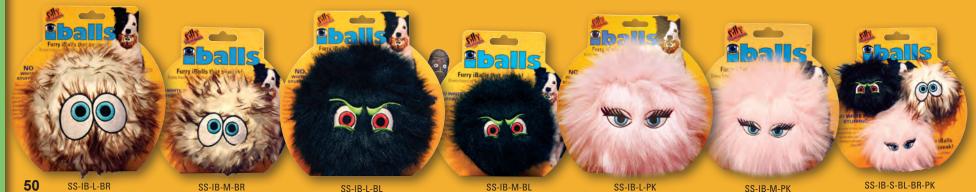

Your pooch will absolutely LOVE his or her own set of furry iBalls™! These fluffy balls come in three sizes to match a dog of any shape and size, and will set them rolling with their entertaining eyes, fluffy fur and squeaky squawks! *Silly Squeakers*® are a line of fun, creative and hilarious vinyl squeaky toys that are sure to have everyone talking. We pushed the limits of our imagination to bring you this series of one-of-a-kind toys. They are sure to bring you and your dog tons of fun and laughter!

## "Pink-i"

Although she may appear dainty, "Pink-i" can rough and tumble with the best of dogs! With quality construction, she's sure to give your pooch hours and hours of enjoyment.

Look for our tri-pack of extra small iBalls! The perfect gift for a pooch with many personalities!

## "Black-i"

Want a sure way to please your best friend? Give him a "Black-i"! This soft and durable iBall will please you AND your dog by giving you both play-time and laughter.