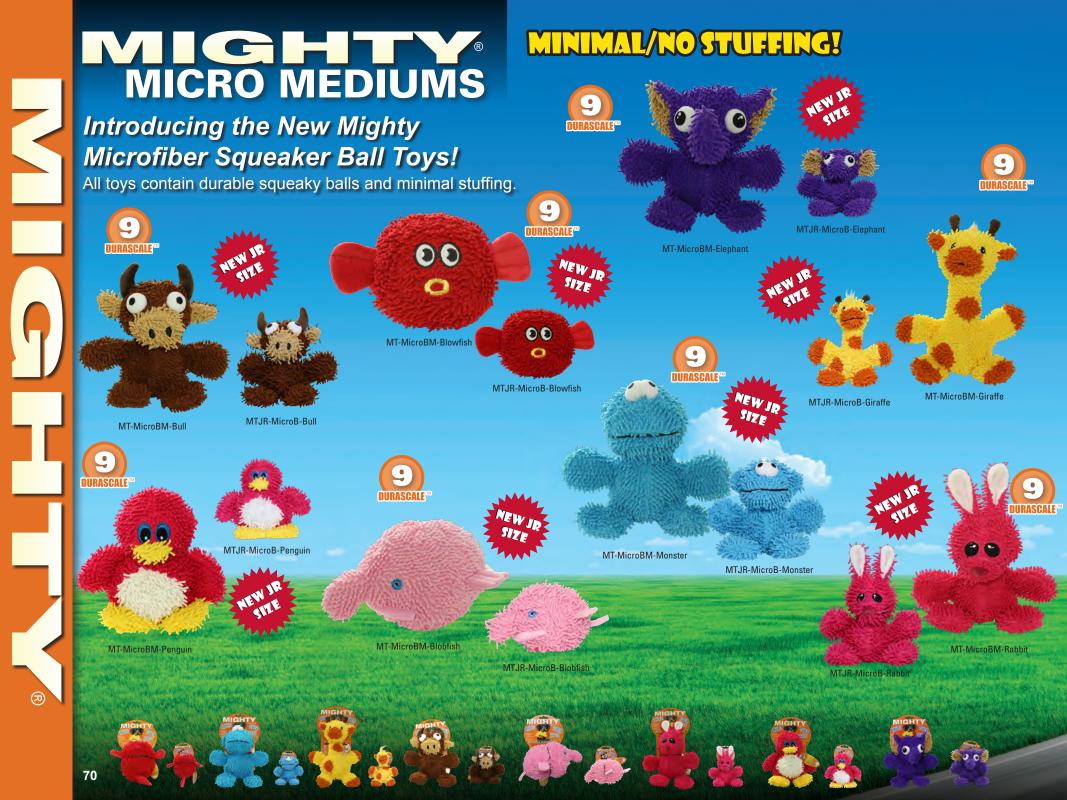

ells fishy... Oh! It must be Gideon Goldfish! This perfectly



MT-0-GOLDFISH





#### Sammy McSnapper:

Sammy McSnapper is great for fetch in or out of the water, and best of all, this fish won't snap back!





#### Paco Prawn:

MTJR-O-GOLDFISH

The party never ends when Paco's on your pooch's pallet! Play hard and relax after a fun day with this persnickety prawn.











## Wylie Whale:

He may be a "Killer" Whale, but Wylie won't kill your dog's teeth! Soft and plush, yet sturdy and strong construction makes the perfect play toy for your pooch.







MTJR-0-WHALE



#### Sarafina Seahorse:

There will be a sea of drool from your pooch when he saddles up with Sarafina and takes him for a ride in your living room!



































# MICROFIBER

## STUFFED!



69





## **2 LAYERS OF MATERIAL**

Each toy has up to two layers of material. One layer of heavy fleece and one layer of durable, luggage-grade material underneath. These two layers are what gives the toy its strength.

## **2 TOYS IN 1**

There is no white stuffing because the inside of the toy is a plastic core in the same shape as the toy. If your dog removes the outer fleece covering, there's a whole new toy inside!



## HIGH DURABILITY AND QUALITY

Each toy incorporates quality materials that provide the highest level of durability.

# ROWS OF STITCHING

Two rows of crossstitching hold the two outer layers of the toy together, and when possible the inside seams are sewn up two more times.



## Mighty® No Stuff Rings contain **NO** white poly stuffing!

The core of each ring is tough a