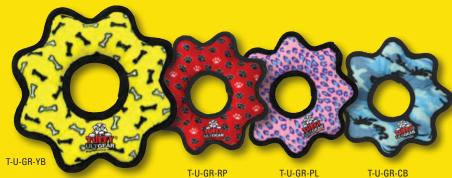

## JR GEAR RING

T-JR-GR-RP

The fun "gear" shape of these toys makes for a fun game of tug-n-pull with multiple partners!

1-866-4-DogToy (364-869) • (480) 704-1700

## (d=(0)=(d

Great fun for everyone, and it squeaks. Two dogs can play all day with this two ended toy. Also great for dog owners that like to play rough and keep their hands out of harm's way.

The fun "gear" shape of these toys makes for a fun game of tug-n-pull with multiple partners!