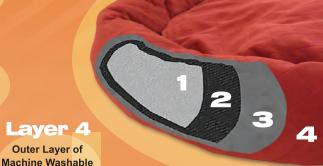

## Layer 3

**Protective Layer Plastic Coated Luggage Grade** Material

All New **Fiber Filling** 

Layer 1

**Each Layer** Removable & Replaceable

## Superior Comfort & Durability

The inner filler is 100% polyester fiber encapsulated in a tufted mesh polyester lining to prevent clumping or shifting. Designed for resilience and comfort.

**Durable Soft Fleece** 