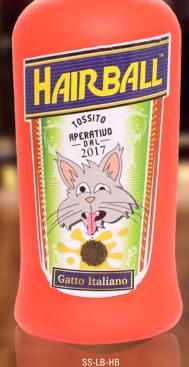

## Who will have more fun with them...

Liquor may not be the answer, but it's worth a shot.

Belly up to the bar with *Silly Squeakers*® Novelty Liquor Bottles! These soft squeaky toys come in ten fun styles: Hens-R-Messy, Hairball, KatHula, Doggie Walker, Barkparty, Blameson, To Sit And Stay, Jose Perro, Tweetos and Tail Fleas. Collect all ten for your thirsty best friend, and please play responsibly.