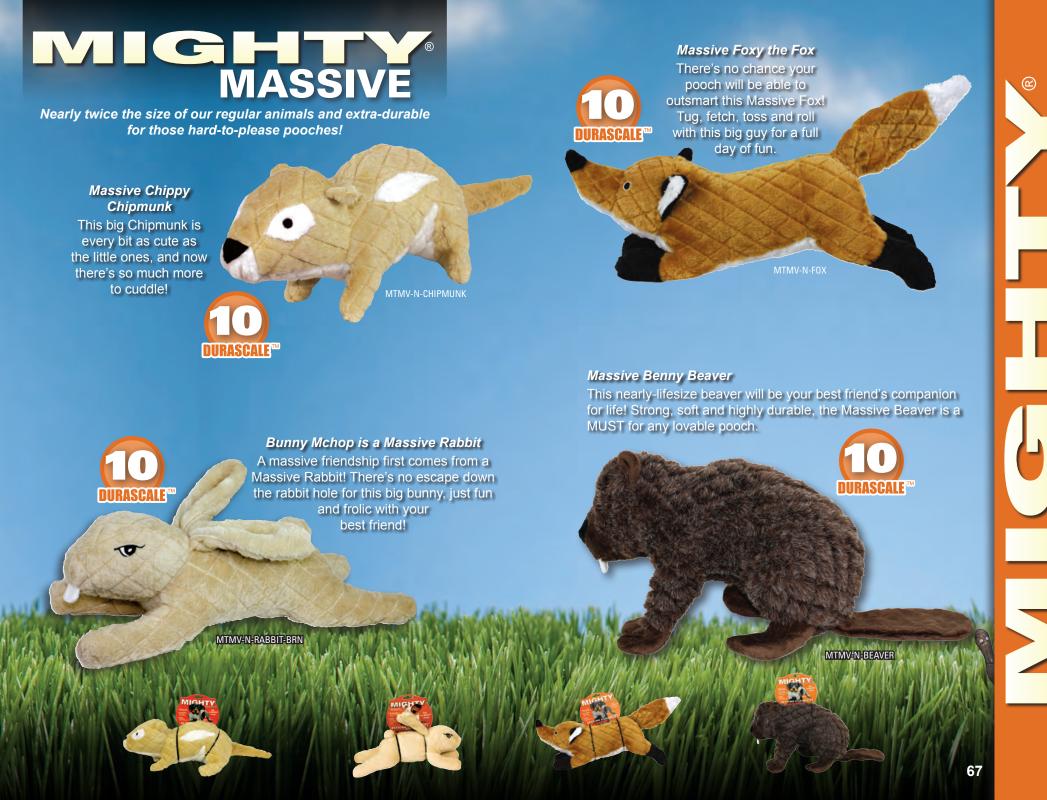

## MIGHTY

| Rethinking Durability | 5     |
|-----------------------|-------|
| Angry Animals         |       |
| Arctic Animals        | 54    |
| Bugs                  | 5     |
| Dinosaurs             | 50    |
| Dragons               | 5     |
| Farm Animals          | 58    |
| Ocean Animals         | 5     |
| Mythical Creatures    | 60-6  |
| Nature Animals        | 62-63 |
| Safari Animals        | 64-6  |
| Massive Animals       | 66-67 |
| Tequila Worms         | 68    |
| Microfiber            | 6     |
| Micro Mediums         | 70    |
| Micro Balls           | 7     |
| Shapes                | 72-7: |
| Mighty Dog Beds       | 76-7  |
| Pack 'n Go Dog Pack   | 78    |
|                       |       |