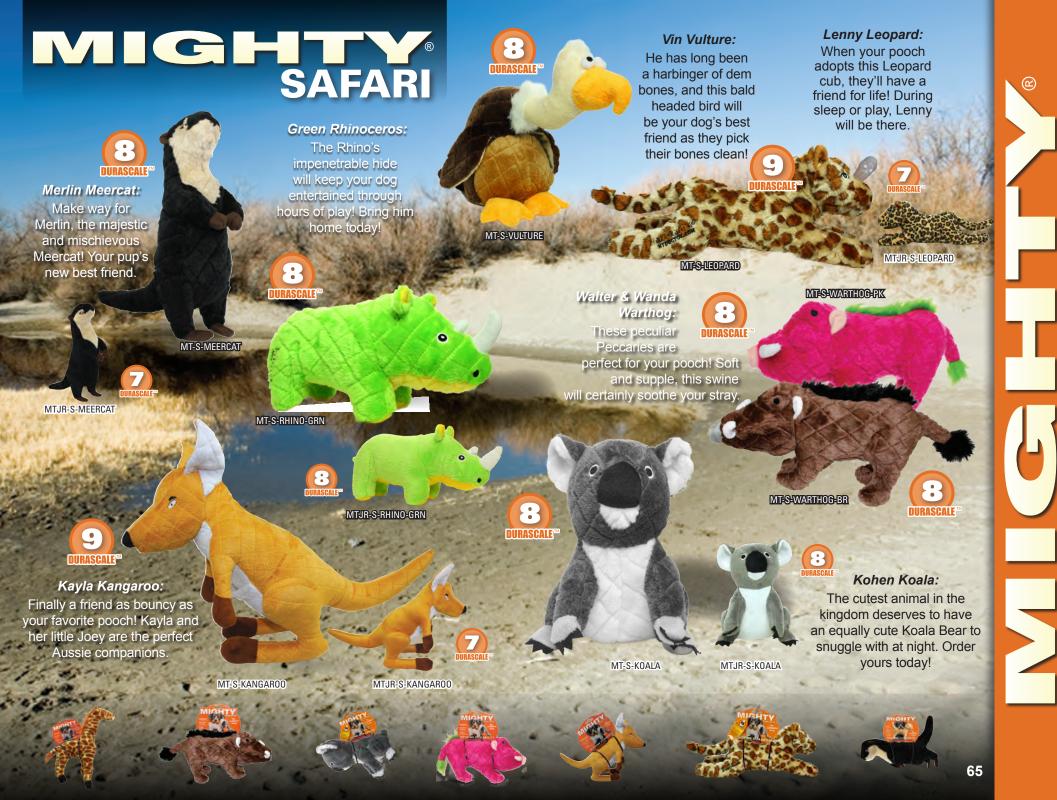

head:** 



Gideon Goldfish: Something smells fishy... Oh! It must be Gideon Goldfish! This perfectly



MT-0-GOLDFISH





#### Sammy McSnapper:

Sammy McSnapper is great for fetch in or out of the water, and best of all, this fish won't snap back!





#### Paco Prawn:

MTJR-O-GOLDFISH

The party never ends when Paco's on your pooch's pallet! Play hard and relax after a fun day with this persnickety prawn.











## Wylie Whale:

He may be a "Killer" Whale, but Wylie won't kill your dog's teeth! Soft and plush, yet sturdy and strong construction makes the perfect play toy for your pooch.







MTJR-0-WHALE



#### Sarafina Seahorse:

There will be a sea of drool from your pooch when he saddles up with Sarafina and takes him for a ride in your living room!



































# MICROFIBER

## STUFFED!



69





## **2 LAYERS OF MATERIAL**

Each toy has up to two layers of material. One layer of heavy fleece and one layer of durable, luggage-grade material underneath. These two layers are what gives the toy its strength.

## **2 TOYS IN 1**

There is no white stuffing because the inside of the toy is a plastic core in the same shape as the toy. If your dog removes the outer fleece covering, there's a whole new toy inside!



## HIGH DURABILITY AND QUALITY

Each toy incorporates quality materials that provide the highest level of durability.

# ROWS OF STITCHING

Two rows of crossstitching hold the two outer layers of the toy together, and when possible the inside seams are sewn up two more times.



## Mighty® No Stuff Rings contain **NO** white poly st