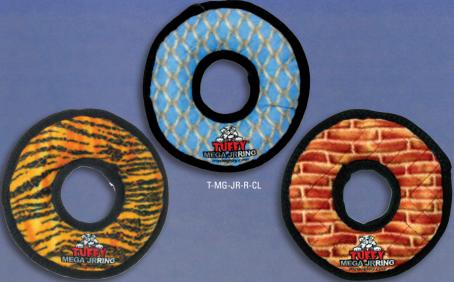

n possible, a protective webbing is added around the outer edge and sewn up to 3 more times.

## SEVER LAYERS OF MATERIAL

Tuffy® MEGA toys can have up to 7 layers of material depending on the shape, size and style of the toy. Our MEGA series (depicted here) can have up to 3 layers of Luggage grade material. Certain layers of material are coated with a layer of plastic to hold the material fibers together. Finally, we use soft fleece for the outside layer.

SQUEAKER SAFETY
POCKETS

Squeakers are sewn into material pockets inside the toy.

This additional layer of safety can give you the time you need to safely remove the toy in the event your dog reaches the core of the toy.

Squeaker

MEGARING

MYDOGTOY.COM"

## MEGA" RING



# MEGAT ODDBALL TO







MEGA" JR RING



MEGATE BOOMERANG







T-MG-JR-R-TG

T-MG-JR-R-BR



## MEGA TUG-OVAL









T-MG-TO-CL

T-MG-TO-BR

T-MG-CR-OCT-L-TG

## SHORE PETE

This tough guy can outlast any dog. He's got a great fake orange tan with jet black stripes. Pete will take on multiple dogs in a game of tug-o-war. Or head lock one at a time! Soft edges won't hurt gums, and it floats!



OSCAR SCHWARZAGREATURE

Oscar's rock hard bod can take on any dog in a game of fetch or tug-o-war!! He'll be back... for more play time. Soft edges won't hurt gums, and it floats!

# OCEAREATURES

Washable & They Float!

9 TUFFSCALE

## THE GENERAL

Throw it and your dog will love bringing it back. This "Super Starfish" won't hurt your dog when thrown and is definitely backyard approved.



## PURPLE PETE & LIL OSCAR

The large and small Octopus are perfec