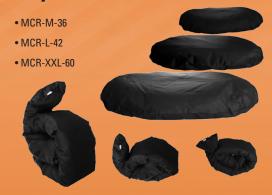

# モフールット Multiple Layer Dog Beds™

## **MEDIUM 36"**

COMP-BED-M-36-TAN

COMP-BED-M-36-GREEN

COMP-BED-M-36-BLUE

COMP-BED-M-36-RED

## **LARGE 42"**

COMP-BED-L-42-TAN

COMP-BED-L-42-GREEN

COMP-BED-L-42-BLUE

COMP-BED-L-42-RED

## **XX LARGE 60"**

COMP-BED-XXL-60-TAN

COMP-BED-XXL-60-GREEN

COMP-BED-XXL-60-BLUE

COMP-BED-XXL-60-RED

- MSH-L-42-BLUE
- MSH-L-42-GREEN
- MSH-L-42-RED
- MSH-L-42-TAN

- MSH-XXL-60-BLUE
- MSH-XXL-60-GREEN
- MSH-XXL-60-RED
- MSH-XXL-60-TAN