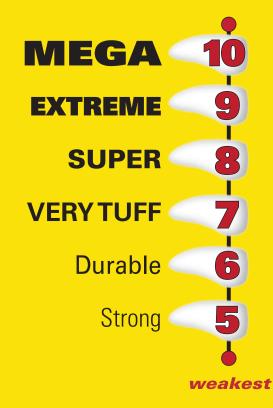

## ALL TOYS ARE NOT CREATED EQUAL

...that is why we created the **TUFFSCALE**<sup>™</sup> and the **DURASCALE**<sup>™</sup>. The **TUFFSCALE**<sup>™</sup> and the **DURASCALE**<sup>™</sup> are designed to give you insight on how TUFF the toy you're buying compares against another. Some dogs are aggressive and can only have the TUFFest toys ranked 8 and above. Other dogs may not be as aggressive or may be older and behave better with their toys. If this sounds like your dog, you can consider toys ranked 5 and above.

## OUR GOAL:

Our goal is to help you purchase a toy suited for your dog's needs. All of our Tuffy®, Mighty® and DuraForce® toys are made with the same durable construction, but the shape of the toy can impact a dog's ability to penetrate the toy over time.

Use the **TUFFSCALE**, or the **DURASCALE** to help you with your purchase. If you aren't 100% sure which toy is right for your dog, call us at 1-866-4-DogToy.

We strive to make our toys the TUFFest on the market. We are continually testing and creating new toys to be both stronger and safer for your dog. As loving dog owners we only want the best toys for our dogs and yours. Indestructible is impossible... *But we will keep trying!* 

?

Look for our **TUFFSCALE**<sup>™</sup> or **DURASCALE**<sup>™</sup> logos while you shop to identify the most appropriate toy for your dog.