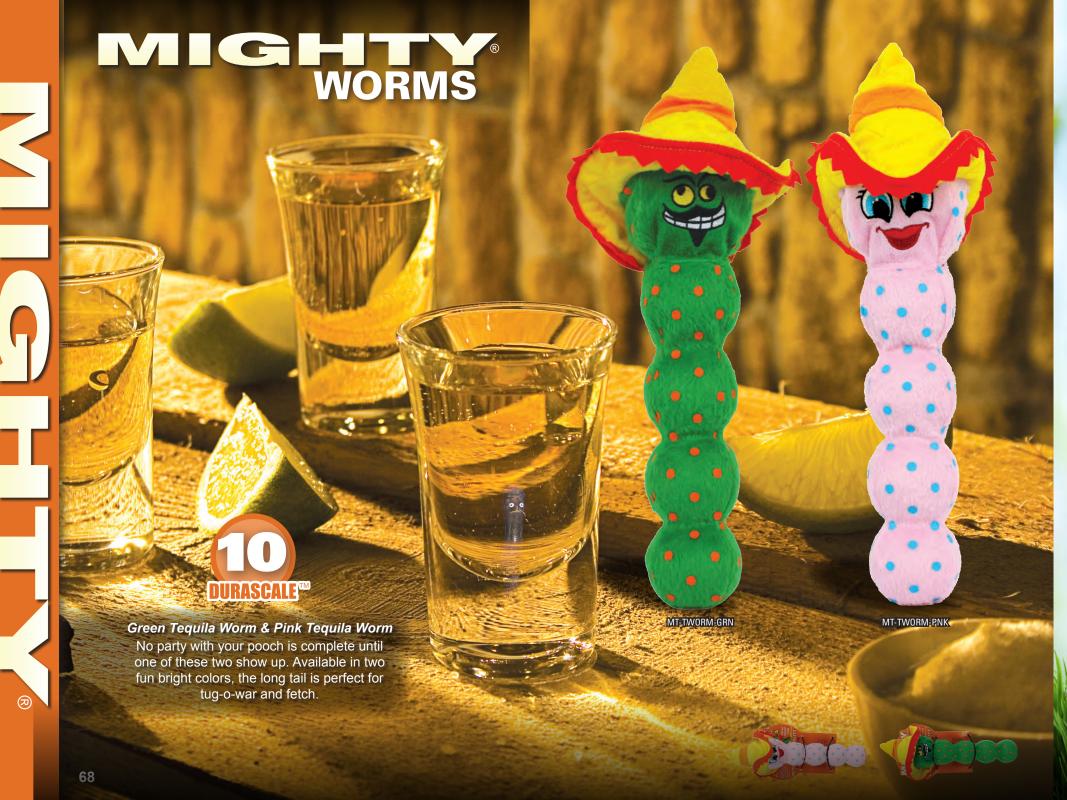

## MIGHTY

| Rethinking Durability | 5     |
|-----------------------|-------|
| Angry Animals         |       |
| Arctic Animals        | 54    |
| Bugs                  | 5     |
| Dinosaurs             | 50    |
| Dragons               | 5     |
| Farm Animals          | 58    |
| Ocean Animals         | 5     |
| Mythical Creatures    | 60-6  |
| Nature Animals        | 62-63 |
| Safari Animals        | 64-6  |
| Massive Animals       | 66-67 |
| Tequila Worms         | 68    |
| Microfiber            | 6     |
| Micro Mediums         | 70    |
| Micro Balls           | 7     |
| Shapes                | 72-7: |
| Mighty Dog Beds       | 76-7  |
| Pack 'n Go Dog Pack   | 78    |
|                       |       |