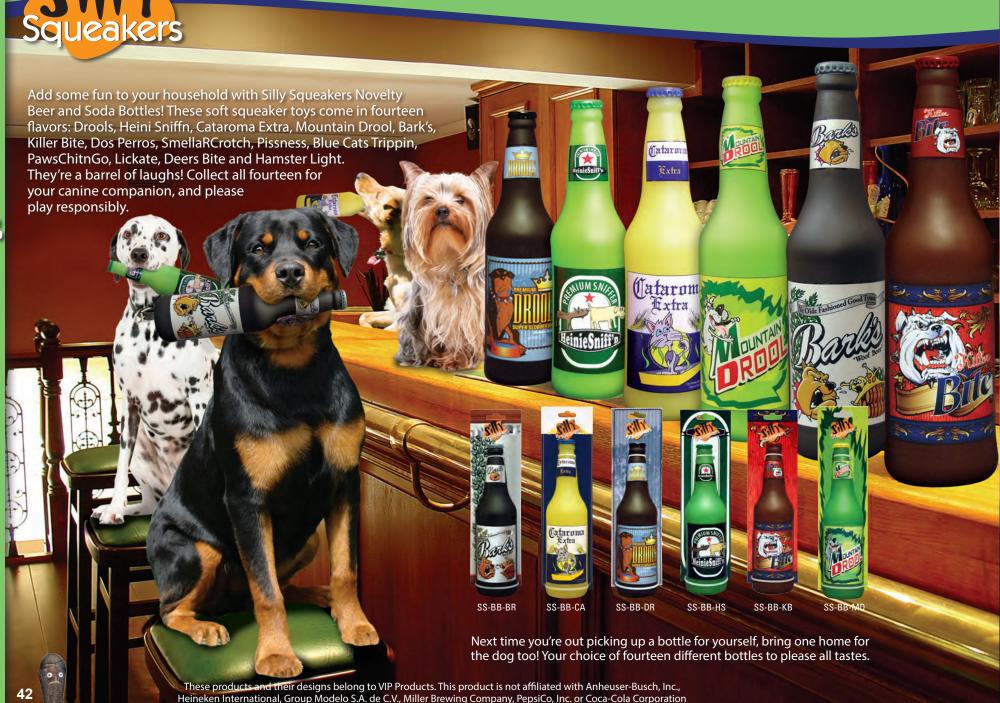

## Who will have more fun with them...

Liquor may not be the answer, but it's worth a shot.

Belly up to the bar with *Silly Squeakers*® Novelty Liquor Bottles! These soft squeaky toys come in ten fun styles: Hens-R-Messy, Hairball, KatHula, Doggie Walker, Barkparty, Blameson, To Sit And Stay, Jose Perro, Tweetos and Tail Fleas. Collect all ten for your thirsty best friend, and please play responsibly.