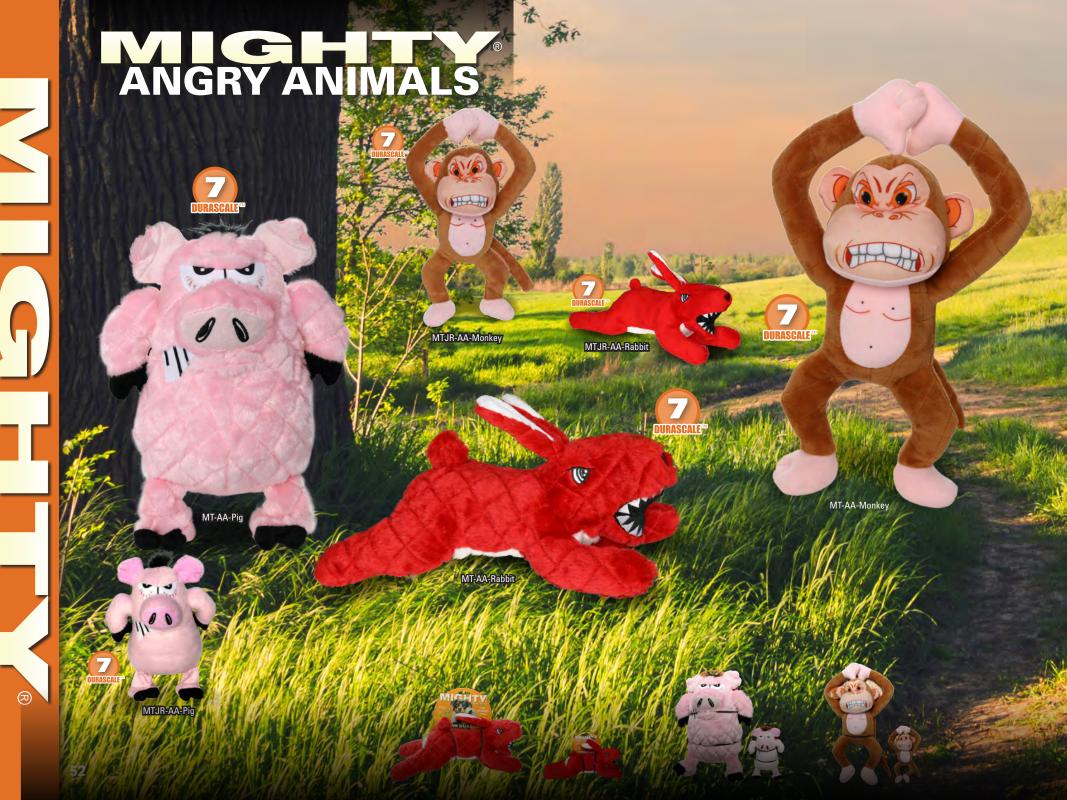

## Mighty® Dog Toys *rethink durability* and approach it from a new angle.

Durability is created for each toy with multiple layers of flexible materials that move with the dog's teeth instead of tearing. Compared to other toys, Mighty® dog toys have no hard edges. The result is that these toys do not promote chewing—great when you're trying to discourage chewing habits.

These toys may seem plush on the outside, but all the durability features are internal making these toys soft, yet MIGHTY® strong.

**DURABLE SEAMS** 

UPTO

## 4 ROWS OF STITCHING

All material seams have multiple rows of stitching, are covered with a layer of soft, flexible material and sewn together with more rows of stitching, creating a soft and durable toy with no hard edges! **UPTO** 

## 2 LAYERS OF MATERIAL

Outside layer is made of a tight-woven sherpa-style fleece – the result is good flexibility with high durability. Inside material is made of tight-woven brushed fleece of the heaviest weight and highest durability.