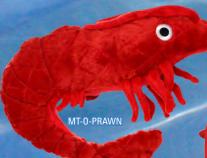

#### Paco Prawn:

MTJR-O-GOLDFISH

The party never ends when Paco's on your pooch's pallet! Play hard and relax after a fun day with this persnickety prawn.