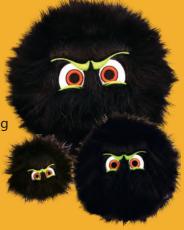

## "Black-i"

Want a sure way to please your best friend? Give him a "Black-i"! This soft and durable iBall will please you AND your dog by giving you both play-time and laughter.