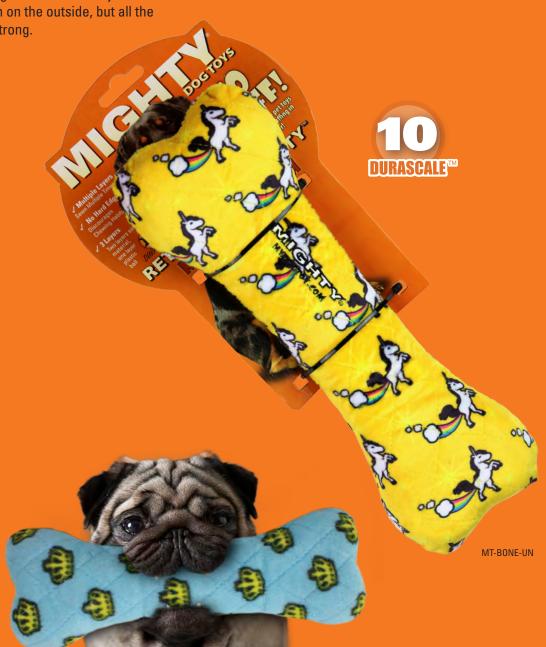

## Mighty® Dog Toys *rethink durability* and approach it from a new angle.

Durability is created for each toy with multiple layers of flexible materials that move with the dog's teeth instead of tearing. Compared to other toys, Mighty® dog toys have no hard edges. The result is that these toys do not promote chewing—great when you're trying to discourage chewing habits.

These toys may seem plush on the outside, but all the durability features are internal making these toys soft, yet MIGHTY® strong.

**DURABLE SEAMS** 

UPTO

## 4 ROWS OF STITCHING

All material seams have multiple rows of stitching, are covered with a layer of soft, flexible material and sewn together with more rows of stitching, creating a soft and durable toy with no hard edges! **UPTO** 

## 2 LAYERS OF MATERIAL

Outside layer is made of a tight-woven sherpa-style fleece – the result is good flexibility with high durability. Inside material is made of tight-woven brushed fleece of the heaviest weight and highest durability.