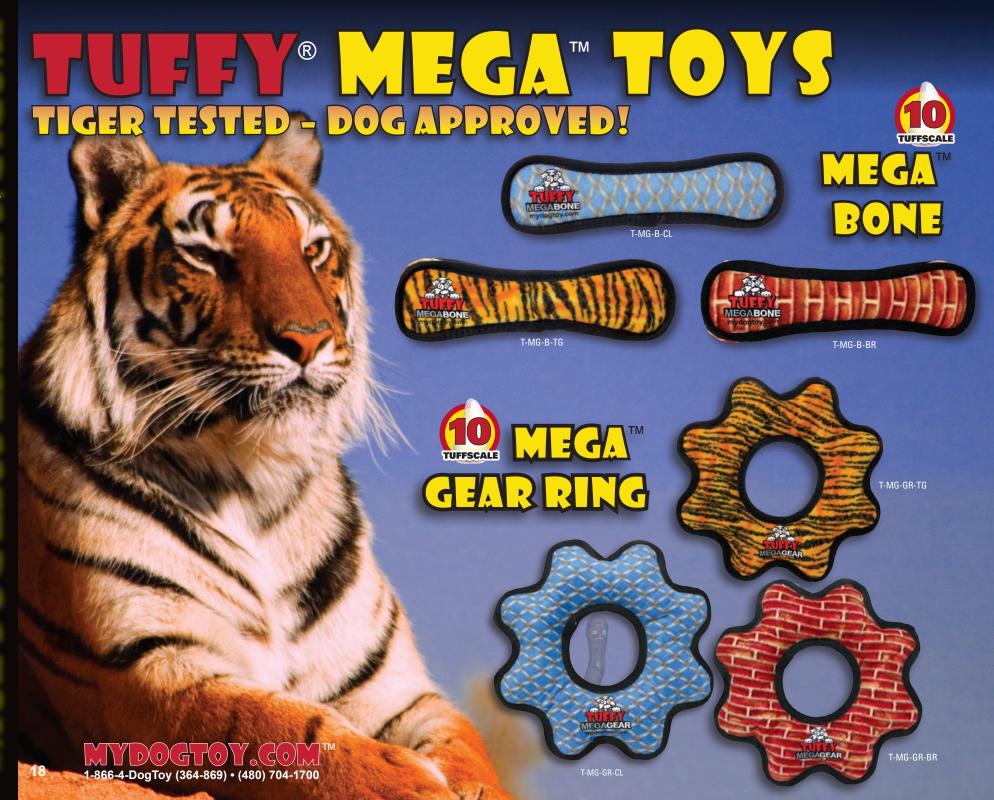

# TIGER TESTED - DOG APPROVED!

By far the "TUFF" est toy around. The Mega Tuffy is our strongest, most durable toy... Tiger tested and dog approved! Excellent for a game of fetch or multi-dog tug-o-war, these toys keep even the biggest dogs happy!

## SEVEN ROWS OF STITCHING

Tuffy® MEGA toys can have up to 7 rows of stitching. The number of rows of stitching depends on the shape, size and style of the toy. Two directions of cross stitching hold the multiple layers together. Rows of stitching hold webbing around the material's edge, and the toy's parts are sewn together with up to 3 rows of stitching. When possible, a protective webbing is added around the outer edge and sewn up to 3 more times.

## SEVER LAYERS OF MATERIAL

Tuffy® MEGA toys can have up to 7 layers of material depending on the shape, size and style of the toy. Our MEGA series (depicted here) can have up to 3 layers of Luggage grade material. Certain layers of material are coated with a layer of plastic to hold the material fibers together. Finally, we use soft fleece for the outside layer.

SQUEAKER SAFETY
POCKETS

Squeakers are sewn into material pockets inside the toy.

This additional layer of safety can give you the time you need to safely remove the toy in the event your dog reaches the core of the toy.