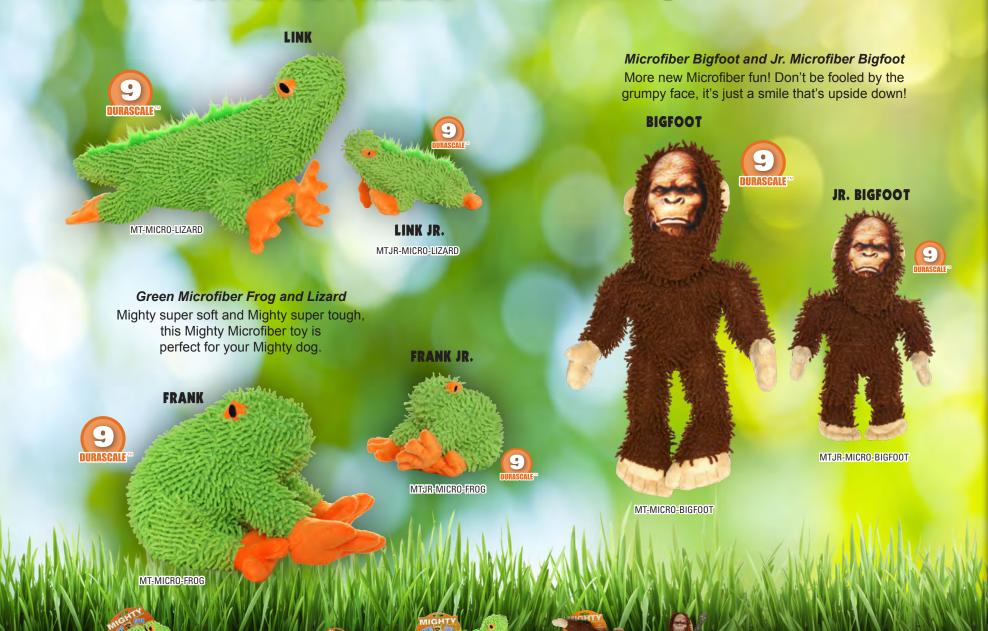

ing smells fishy... Oh! It must be Gideon Goldfish! This perfectly



MT-0-GOLDFISH





#### Sammy McSnapper:

Sammy McSnapper is great for fetch in or out of the water, and best of all, this fish won't snap back!





#### Paco Prawn:

MTJR-O-GOLDFISH

The party never ends when Paco's on your pooch's pallet! Play hard and relax after a fun day with this persnickety prawn.











## Wylie Whale:

He may be a "Killer" Whale, but Wylie won't kill your dog's teeth! Soft and plush, yet sturdy and strong construction makes the perfect play toy for your pooch.







MTJR-0-WHALE



#### Sarafina Seahorse:

There will be a sea of drool from your pooch when he saddles up with Sarafina and takes him for a ride in your living room!



































# MICROFIBER

## STUFFED!



69





## **2 LAYERS OF MATERIAL**

Each toy has up to two layers of material. One layer of heavy fleece and one layer of durable, luggage-grade material underneath. These two layers are what gives the toy its strength.

## **2 TOYS IN 1**

There is no white stuffing because the inside of the toy is a plastic core in the same shape as the toy. If your dog removes the outer fleece covering, there's a whole new toy inside!



## HIGH DURABILITY AND QUALITY

Each toy incorporates quality materials that provide the highest level of durability.

# ROWS OF STITCHING

Two rows of crossstitching hold the two outer layers of the toy together, and when possible the inside seams are sewn up two more times.



## Mighty® No Stuff Rings contain **NO** white poly stuffing!

The core of each ring is t