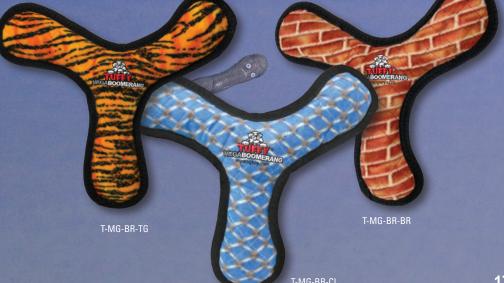

possible, a protective webbing is added around the outer edge and sewn up to 3 more times.

## SEVER LAYERS OF MATERIAL

Tuffy® MEGA toys can have up to 7 layers of material depending on the shape, size and style of the toy. Our MEGA series (depicted here) can have up to 3 layers of Luggage grade material. Certain layers of material are coated with a layer of plastic to hold the material fibers together. Finally, we use soft fleece for the outside layer.

SQUEAKER SAFETY
POCKETS

Squeakers are sewn into material pockets inside the toy.

This additional layer of safety can give you the time you need to safely remove the toy in the event your dog reaches the core of the toy.

Squeaker

MEGARING

MYDOGTOY.COM"

## MEGA" RING



# MEGAT ODDBALL TO







MEGA" JR RING



MEGATE BOOMERANG







T-MG-JR-R-TG

T-MG-JR-R-BR



## MEGA TUG-OVAL









T-MG-TO-CL

T-MG-TO-BR

T-MG-CR-OCT-L-TG

## SHORE PETE

This tough guy can outlast any dog. He's got a great fake orange tan with jet black stripes. Pete will take on multiple dogs in a game of tug-o-war. Or head lock one at a time! Soft edges won't hurt gums, and it floats!



OSCAR SCHWARZAGREATURE

Oscar's rock hard bod can take on any dog in a game of fetch or tug-o-war!! He'll be back... for more play time. Soft edges won't hurt gums, and it floats!

# OCEAREATURES

Washable & They Float!

9 TUFFSCALE

## THE GENERAL

Throw it and your dog will love bringing it back. This "Super Starfish" won't hurt your dog when thrown and is definitely backyard approved.



## PURPLE PETE & LIL OSCAR

The large and small Octopus are perfect