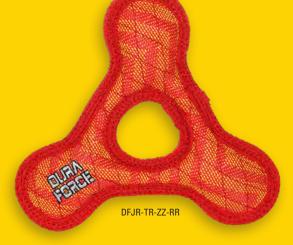

## JR. TRIANGLE RING

A Jr. Triangle for medium to small sized dogs!

DF-TR-T-BG

DF-TR-T-PP

DF-TR-T-OY