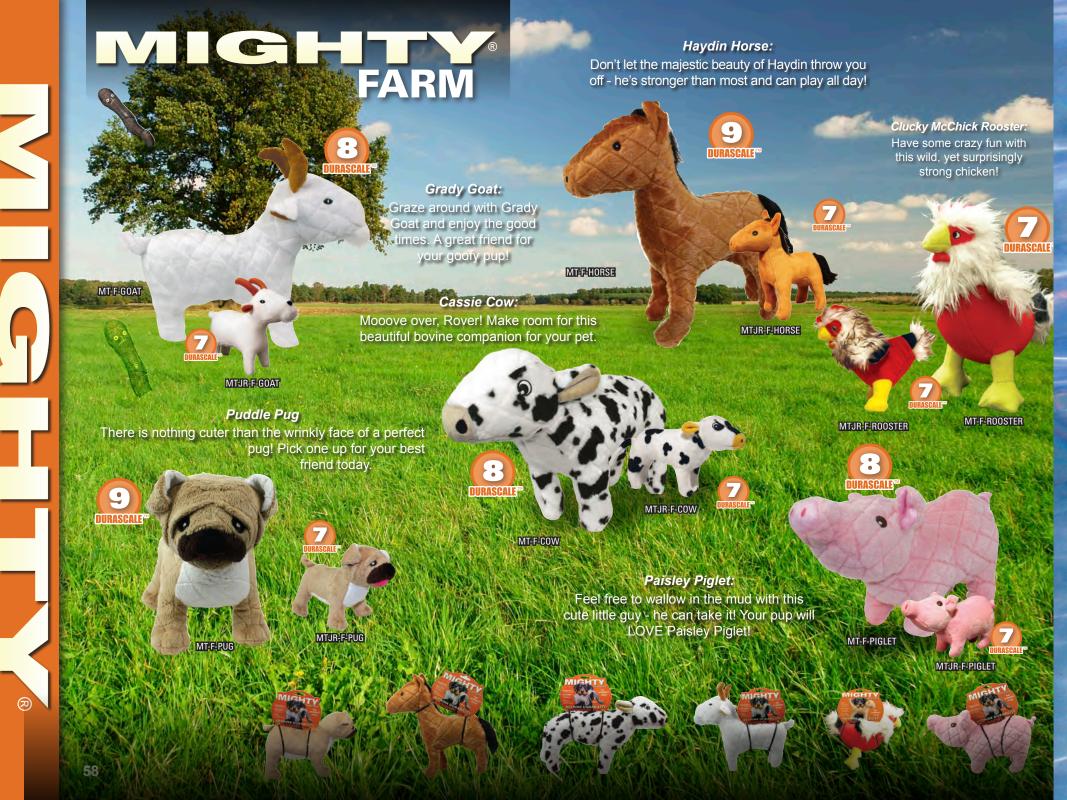

## Mighty® Dog Toys *rethink durability* and approach it from a new angle.

Durability is created for each toy with multiple layers of flexible materials that move with the dog's teeth instead of tearing. Compared to other toys, Mighty® dog toys have no hard edges. The result is that these toys do not promote chewing—great when you're trying to discourage chewing habits.

These toys may seem plush on the outside, but all the durability features are internal making these toys soft, yet MIGHTY® strong.

**DURABLE SEAMS** 

UPTO

## 4 ROWS OF STITCHING

All material seams have multiple rows of stitching, are covered with a layer of soft, flexible material and sewn together with more rows of stitching, creating a soft and durable toy with no hard edges! **UPTO** 

## 2 LAYERS OF MATERIAL

Outside layer is made of a tight-woven sherpa-style fleece – the result is good flexibility with high durability. Inside material is made of tight-woven brushed fleece of the heaviest weight and highest durability.