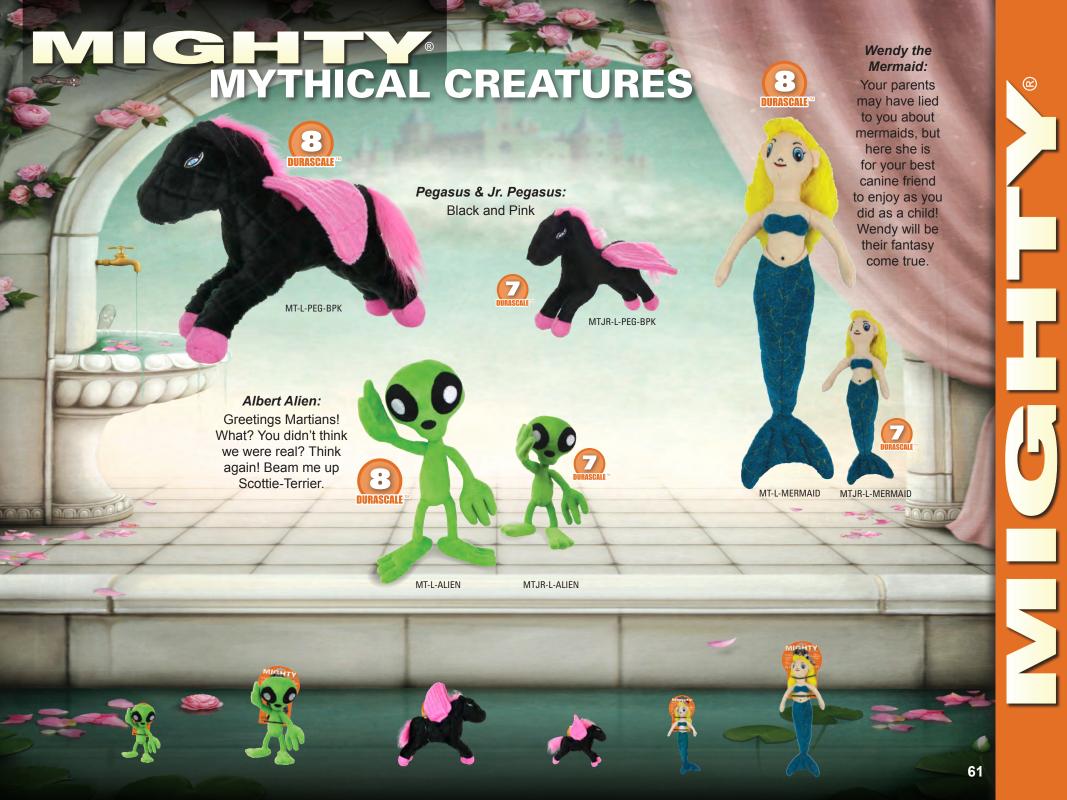

## MIGHTY

| Rethinking Durability | 5     |
|-----------------------|-------|
| Angry Animals         |       |
| Arctic Animals        | 54    |
| Bugs                  | 5     |
| Dinosaurs             | 50    |
| Dragons               | 5     |
| Farm Animals          | 58    |
| Ocean Animals         | 5     |
| Mythical Creatures    | 60-6  |
| Nature Animals        | 62-63 |
| Safari Animals        | 64-6  |
| Massive Animals       | 66-67 |
| Tequila Worms         | 68    |
| Microfiber            | 6     |
| Micro Mediums         | 70    |
| Micro Balls           | 7     |
| Shapes                | 72-7: |
| Mighty Dog Beds       | 76-7  |
| Pack 'n Go Dog Pack   | 78    |
|                       |       |