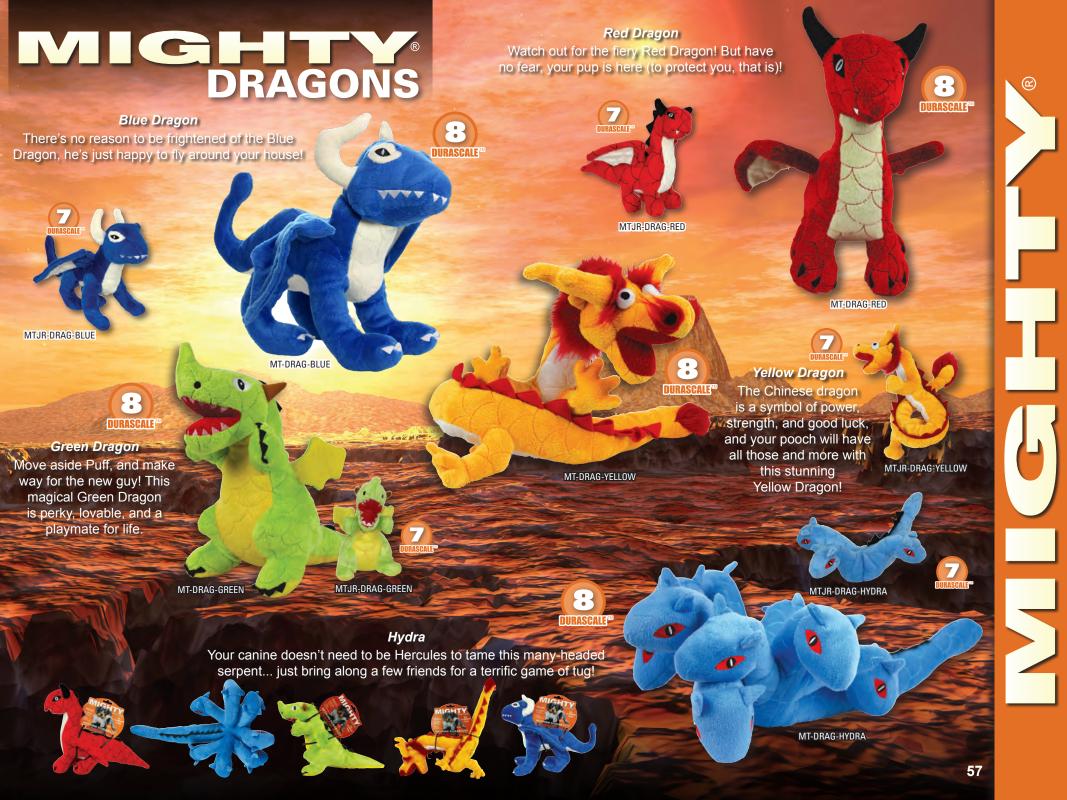

## Mighty® Dog Toys *rethink durability* and approach it from a new angle.

Durability is created for each toy with multiple layers of flexible materials that move with the dog's teeth instead of tearing. Compared to other toys, Mighty® dog toys have no hard edges. The result is that these toys do not promote chewing—great when you're trying to discourage chewing habits.

These toys may seem plush on the outside, but all the durability features are internal making these toys soft, yet MIGHTY® strong.

**DURABLE SEAMS** 

UPTO

## 4 ROWS OF STITCHING

All material seams have multiple rows of stitching, are covered with a layer of soft, flexible material and sewn together with more rows of stitching, creating a soft and durable toy with no hard edges! **UPTO** 

## 2 LAYERS OF MATERIAL

Outside layer is made of a tight-woven sherpa-style fleece – the result is good flexibility with high durability. Inside material is made of tight-woven brushed fleece of the heaviest weight and highest durability.