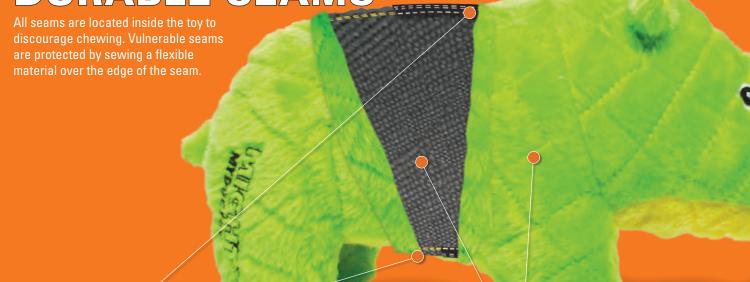

These toys may seem plush on the outside, but all the durability features are internal making these toys soft, yet MIGHTY® strong.

**DURABLE SEAMS** 

UPTO

## 4 ROWS OF STITCHING

All material seams have multiple rows of stitching, are covered with a layer of soft, flexible material and sewn together with more rows of stitching, creating a soft and durable toy with no hard edges! **UPTO** 