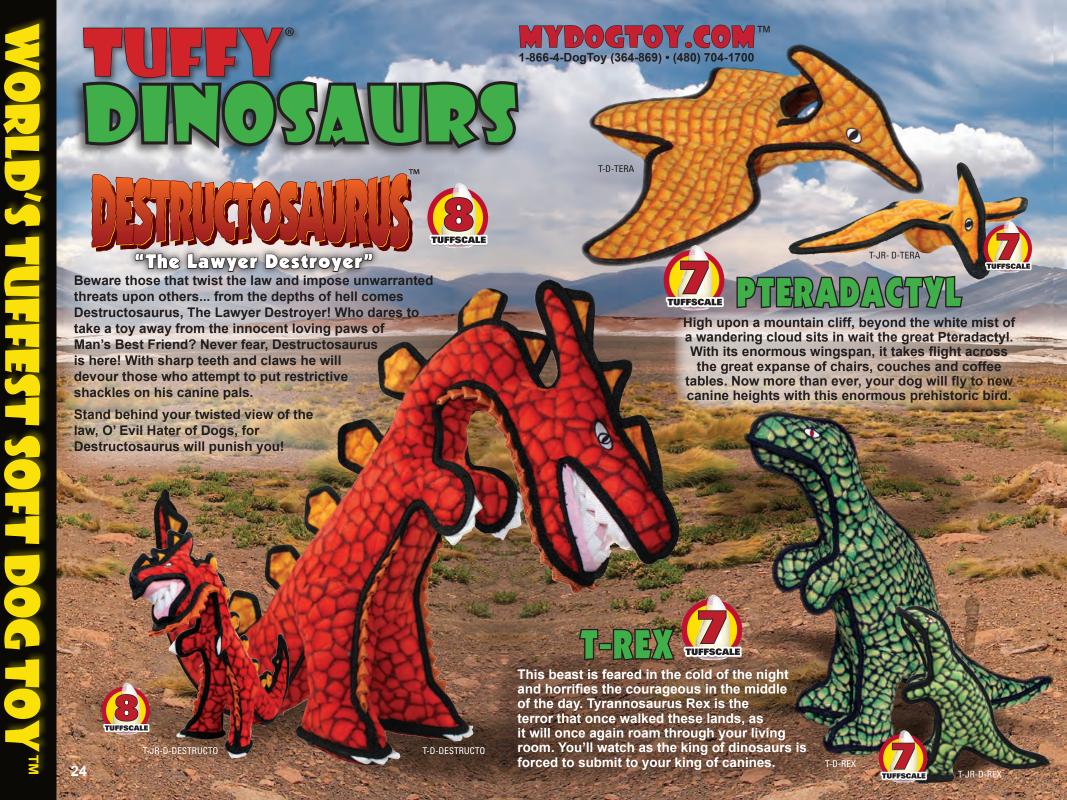

hey Float!** 

One fish, two fishred fish, orange fish! And juniors too. A school of TUFFSCALE fish for you!



T-OC-FISH-OR



**Grab your boat and float** to the deep to find the elusive Hammerhead! **Great fun** for everyone!









T-OC-JR-FISH-RD



Frightening in the water, but fun in the living room! Tiger Shark will keep your pooch happy as he dreams of days at the ocean.



T-OC-TIGERSHAR

Keep your legs up when this shark hits the water! Because Tuffy toys are built to float, **Shack The Shark is** perfect for a game of fetch in or out of water!





## CAESTEA CATUTE

You'll have a blast playing "catch and release" with this Titan of the Ocean!
Great for backyard or water play.





T-0C-WHALE



TROUT

A prize catch that would make your dog proud to be your best friend!













## 

This herbivorous Hippo is full of love and laughter for your carnivorous canine! Brighten your dog's day with a good game of tug and active play.



This Peacock is easy to toss and floats! Soft edges won't hurt gums.



This terrifying Tiger is a match for just about any pooch! Tatters is all about strength and endurance,

so make sure your pup is in for the long-haul.





Move over Sam and get a load of Togo! This "tuff" tropical tweeter makes a colorful companion for your canine.



TUFFSCALE



Beaufort is a beautiful black bear with a big, big heart! A bit shy, your dog will need to befriend this beast for an assured best friend for life!



T-JR-Z-BEAR







T-DS-VULTURE

T-DS-PHROG

T-DS-TARANTULA

Masters of the Mohave unite to make Desert Creatures a MUST for your d