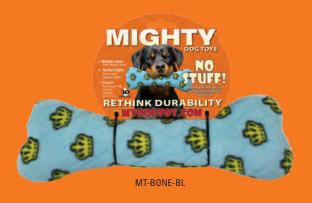

#### BONE

A Bone for the ages, with two squeakers, this toy becomes an instant classic for your best furry buddy.

## JR. BONE

A Jr. Bone for medium to small sized dogs!