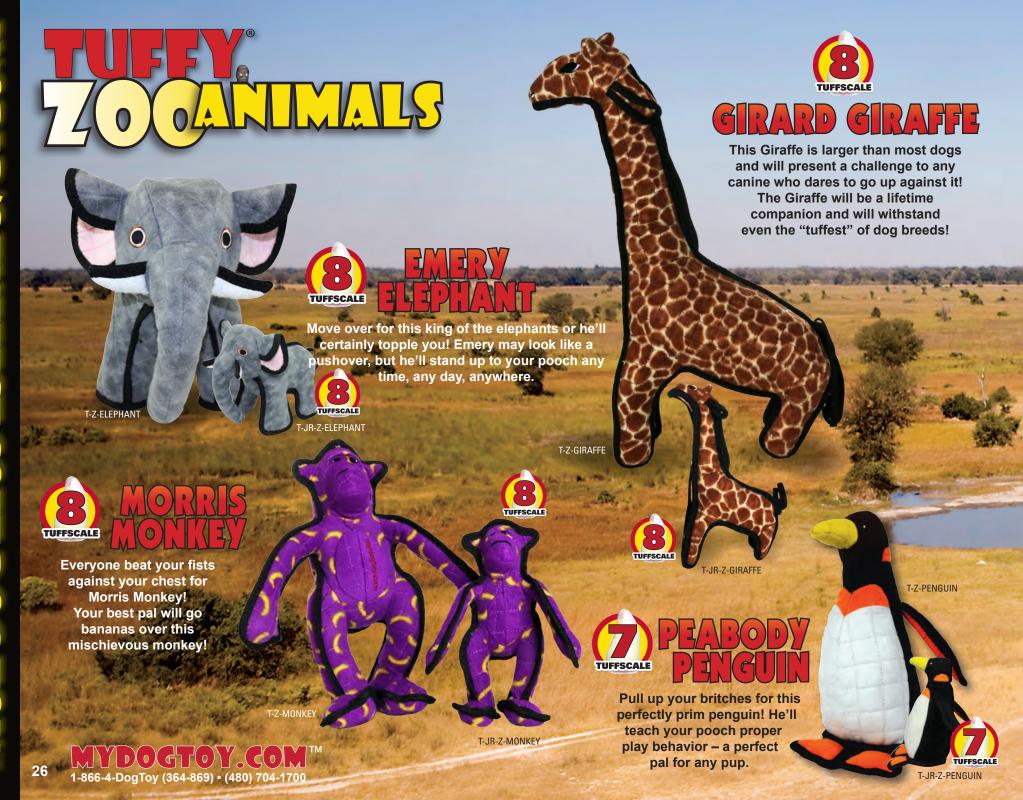

Float!** 

One fish, two fishred fish, orange fish! And juniors too. A school of TUFFSCALE fish for you!



T-OC-FISH-OR



**Grab your boat and float** to the deep to find the elusive Hammerhead! **Great fun** for everyone!









T-OC-JR-FISH-RD



Frightening in the water, but fun in the living room! Tiger Shark will keep your pooch happy as he dreams of days at the ocean.



T-OC-TIGERSHAR

Keep your legs up when this shark hits the water! Because Tuffy toys are built to float, **Shack The Shark is** perfect for a game of fetch in or out of water!





## CAESTEA CATUTE

You'll have a blast playing "catch and release" with this Titan of the Ocean!
Great for backyard or water play.





T-0C-WHALE



TROUT

A prize catch that would make your dog proud to be your best friend!













## 

This herbivorous Hippo is full of love and laughter for your carnivorous canine! Brighten your dog's day with a good game of tug and active play.



This Peacock is easy to toss and floats! Soft edges won't hurt gums.



This terrifying Tiger is a match for just about any pooch! Tatters is all about strength and endurance,

so make sure your pup is in for the long-haul.





Move over Sam and get a load of Togo! This "tuff" tropical tweeter makes a colorful companion for your canine.



TUFFSCALE



Beaufort is a beautiful black bear with a big, big heart! A bit shy, your dog will need to befriend this beast for an assured best friend for life!



T-JR-Z-BEAR







T-DS-VULTURE

T-DS-PHROG

T-DS-TARANTULA

Masters of the Mohave unite to make Desert Creatures a MUST for your dog!