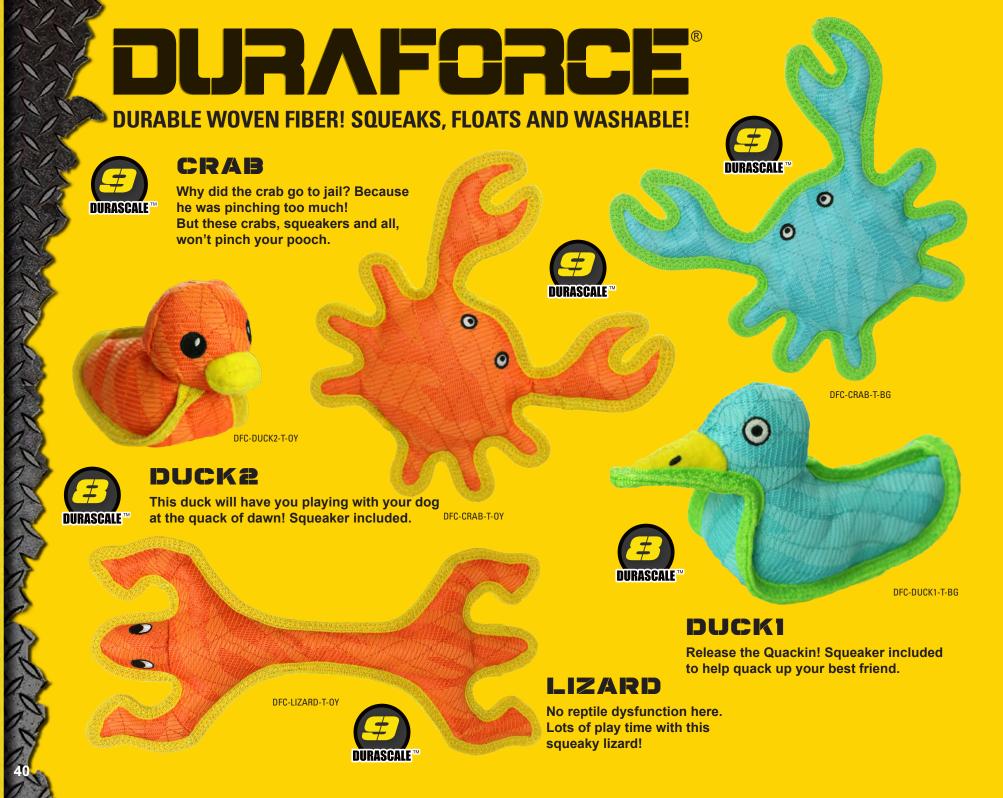

# DURAFORCE

**DURABLE WOVEN FIBER! SQUEAKS, FLOATS AND WASHABLE!** 

#### BONE

A Bone for the ages, with two squeakers, this toy becomes an instant classic for your best furry buddy.

## JR. BONE

A Jr. Bone for medium to small sized dogs!