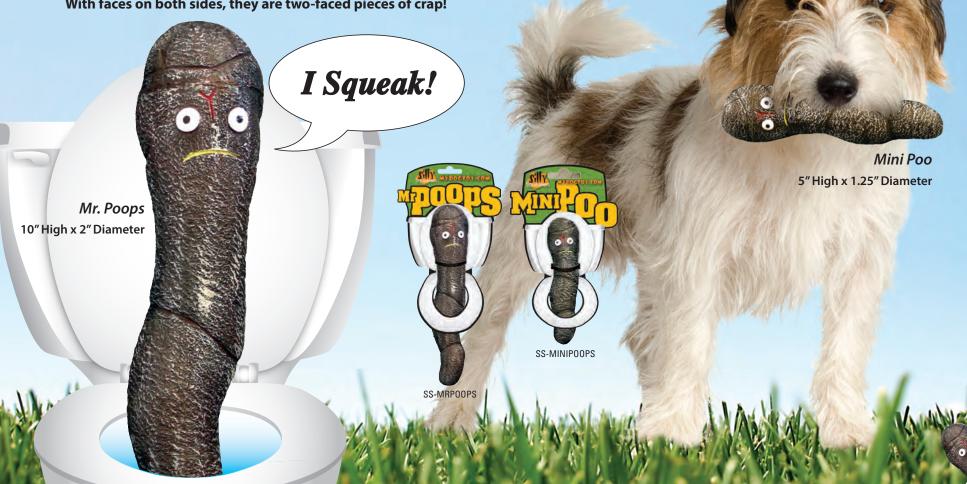

## Where's Mr. Poops?

Mr. Poops is making his travels throughout this catalog. Can you find all 65 places Mr. Poops is hiding?

## You or your dog?

No longer does your dog have to suffer with boring squeaky animal shapes or cutesy-tootsy toys that have been around forever. Your dogs need some fun and laughter in their lives too! *Silly Squeakers*® are a line of fun, creative and hilarious squeaky toys that are sure to have everyone talking. We pushed the limits of our imagination to bring you this series of one-of-a-kind toys. They are sure to bring you and your dog tons of fun and laughter! Mr. Poops and Mini Poo are a perfectly unique addition to your family. With faces on both sides, they are two-faced pieces of crap!