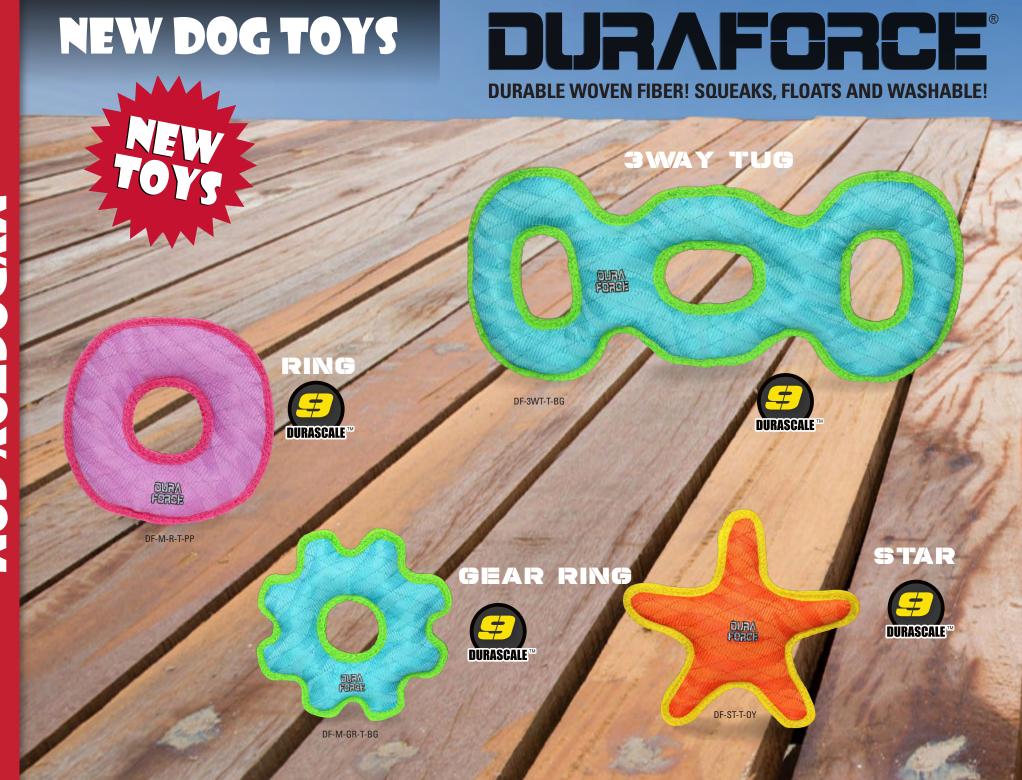

# DURAFORCE

**DURABLE WOVEN FIBER! SQUEAKS, FLOATS AND WASHABLE!** 

### SUPER TOUGH WOVEN MESH MAT

The 1st layer (Outer) is made from plastic coated polyester fibers that are woven into a thick mat for durability. The outer layer is equally as thick as many multi-layered durable toys. The 2nd layer (Inner) is polyester to make the toy even more durable. Both layers are cross-stitched together.

### 

Each edge of the DURAFORCE®
toy is covered with industrial grade
webbing to protect the edges and
create strength. The toy is then sewn
again to ensure the toy stays together
in the toughest interactive play.

### SQUEAKER SAFETY POCKETS

Squeakers are sewn into material pockets inside the toy. This additional layer of safety can give you the time you need to safely remove the toy in the event your dog reaches the core of the toy.

#### TRIANGLE RING

Its Triangle shape and durable construction make it one of the best toys you'll ever find. Contains three squeakers.

DF-TR-ZZ-RR

DURA FORCE

## JR. TRIANGLE RING

A Jr. Triangle for medium to small sized dogs!

DF-TR-T-BG

DF-TR-T-PP

DF-TR-T-OY