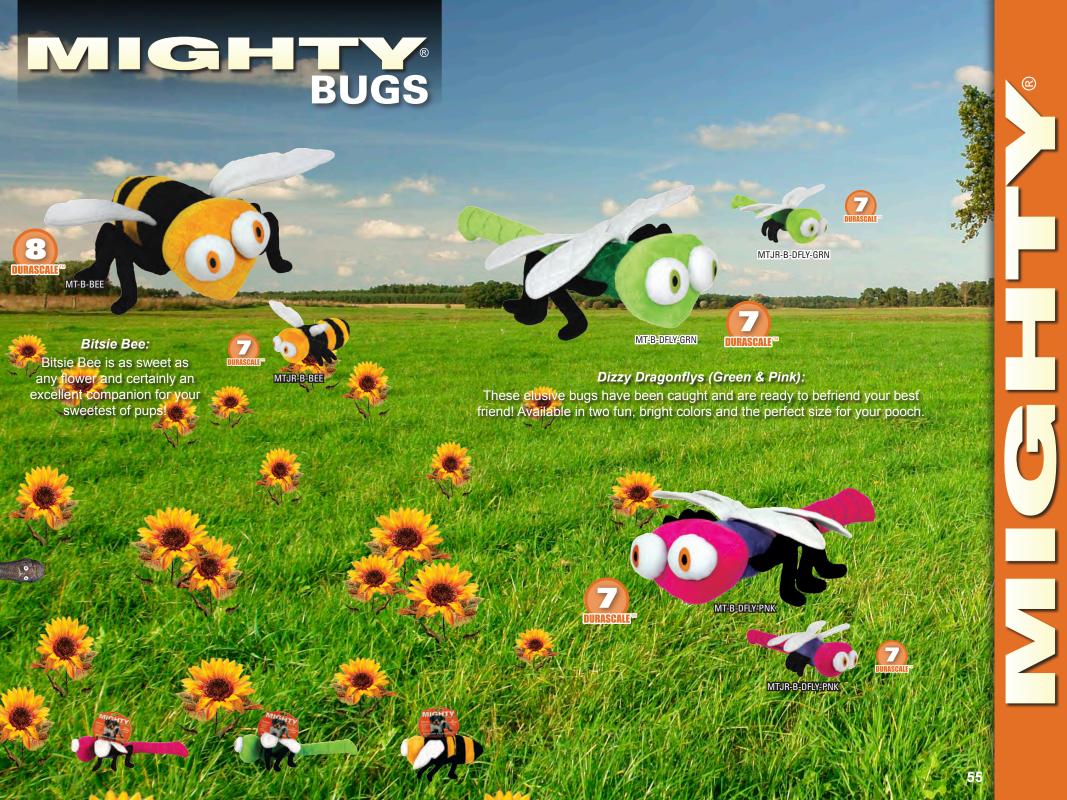

## MIGHTY

| Rethinking Durability | 5     |
|-----------------------|-------|
| Angry Animals         |       |
| Arctic Animals        | 54    |
| Bugs                  | 5     |
| Dinosaurs             | 50    |
| Dragons               | 5     |
| Farm Animals          | 58    |
| Ocean Animals         | 5     |
| Mythical Creatures    | 60-6  |
| Nature Animals        | 62-63 |
| Safari Animals        | 64-6  |
| Massive Animals       | 66-67 |
| Tequila Worms         | 68    |
| Microfiber            | 6     |
| Micro Mediums         | 70    |
| Micro Balls           | 7     |
| Shapes                | 72-7: |
| Mighty Dog Beds       | 76-7  |
| Pack 'n Go Dog Pack   | 78    |
|                       |       |