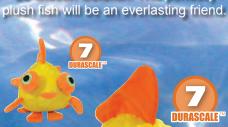

T-OC-JR-LOBSTER

T-OC-TURTLE

**Washable & They Float!** 

One fish, two fishred fish, orange fish! And juniors too. A school of TUFFSCALE fish for you!

T-OC-FISH-OR

**Grab your boat and float** to the deep to find the elusive Hammerhead! **Great fun** for everyone!