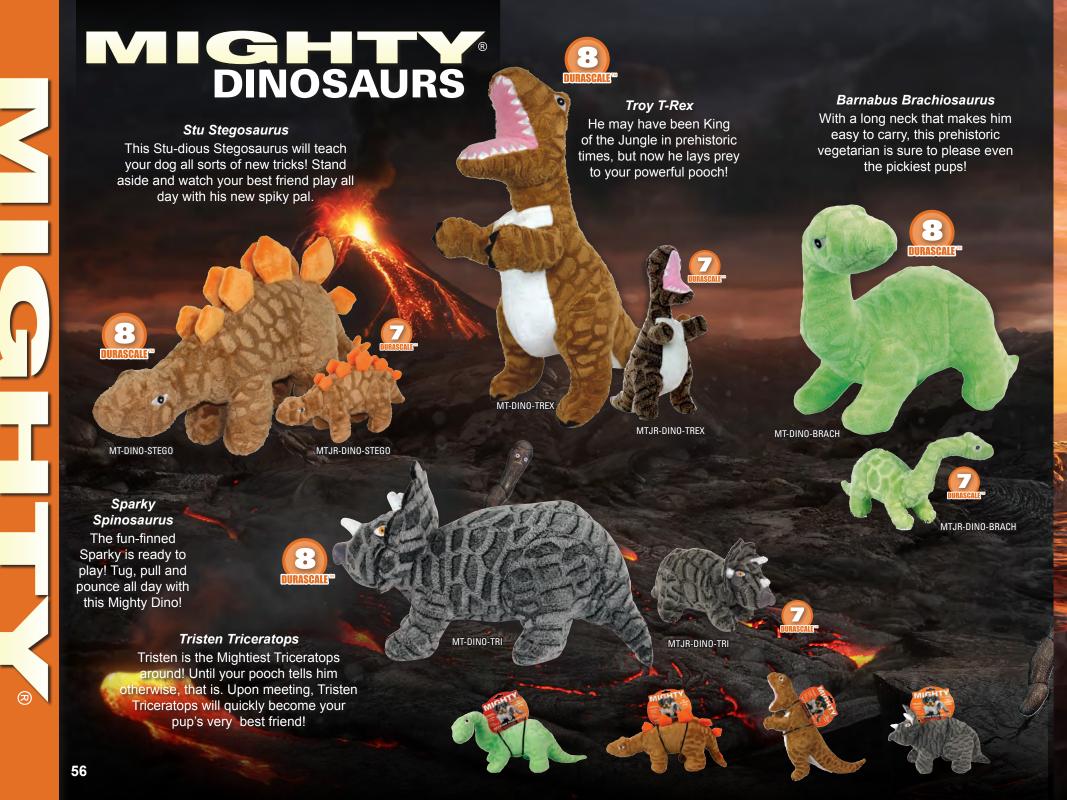

## Mighty® Dog Toys *rethink durability* and approach it from a new angle.

Durability is created for each toy with multiple layers of flexible materials that move with the dog's teeth instead of tearing. Compared to other toys, Mighty® dog toys have no hard edges. The result is that these toys do not promote chewing—great when you're trying to discourage chewing habits.

These toys may seem plush on the outside, but all the durability features are internal making these toys soft, yet MIGHTY® strong.

**DURABLE SEAMS** 

UPTO

## 4 ROWS OF STITCHING

All material seams have multiple rows of stitching, are covered with a layer of soft, flexible material and sewn together with more rows of stitching, creating a soft and durable toy with no hard edges! **UPTO** 

## 2 LAYERS OF MATERIAL

Outside layer is made of a tight-woven sherpa-style fleece – the result is good flexibility with high durability. Inside material is made of tight-woven brushed fleece of the heaviest weight and highest durability.