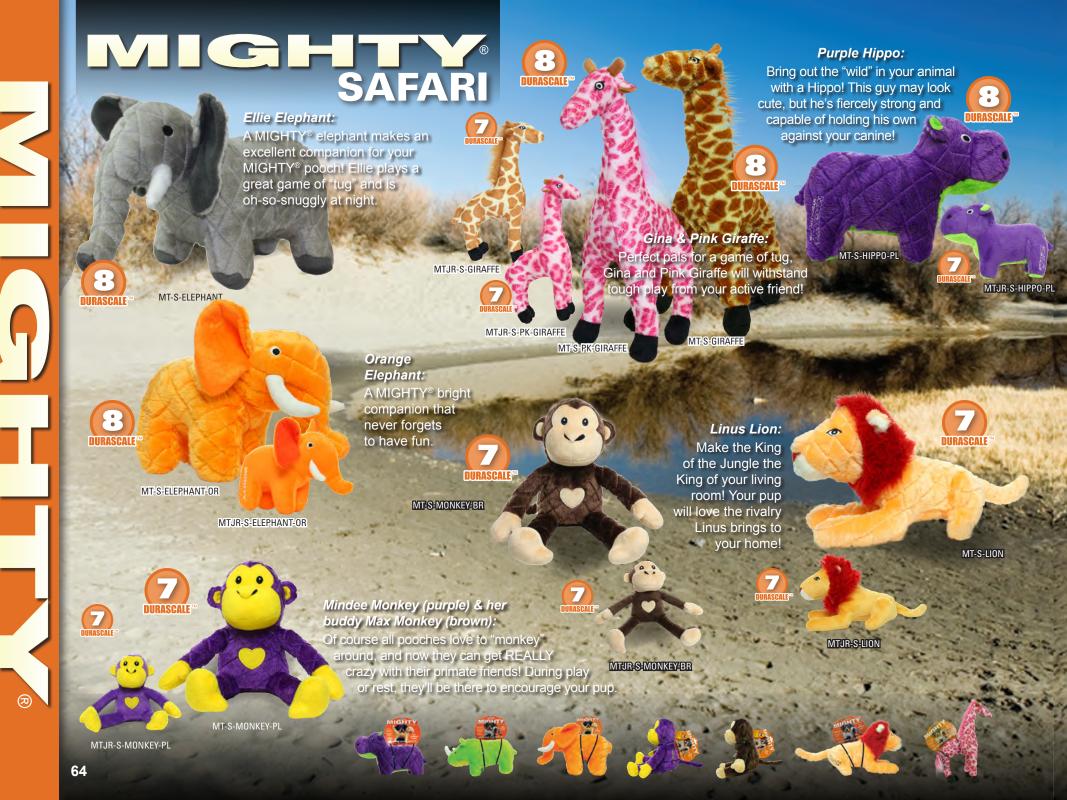

erhead:** 



Gideon Goldfish: Something smells fishy... Oh! It must be Gideon Goldfish! This perfectly



MT-0-GOLDFISH





#### Sammy McSnapper:

Sammy McSnapper is great for fetch in or out of the water, and best of all, this fish won't snap back!





#### Paco Prawn:

MTJR-O-GOLDFISH

The party never ends when Paco's on your pooch's pallet! Play hard and relax after a fun day with this persnickety prawn.











## Wylie Whale:

He may be a "Killer" Whale, but Wylie won't kill your dog's teeth! Soft and plush, yet sturdy and strong construction makes the perfect play toy for your pooch.







MTJR-0-WHALE



#### Sarafina Seahorse:

There will be a sea of drool from your pooch when he saddles up with Sarafina and takes him for a ride in your living room!



































# MICROFIBER

## STUFFED!



69





## **2 LAYERS OF MATERIAL**

Each toy has up to two layers of material. One layer of heavy fleece and one layer of durable, luggage-grade material underneath. These two layers are what gives the toy its strength.

## **2 TOYS IN 1**

There is no white stuffing because the inside of the toy is a plastic core in the same shape as the toy. If your dog removes the outer fleece covering, there's a whole new toy inside!



## HIGH DURABILITY AND QUALITY

Each toy incorporates quality materials that provide the highest level of durability.

# ROWS OF STITCHING

Two rows of crossstitching hold the two outer layers of the toy together, and when possible the inside seams are sewn up two more times.



## Mighty® No Stuff Rings contain **NO** white poly