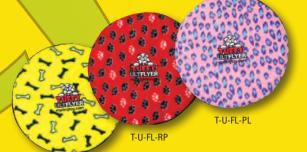

## TUFFSCALE

This Flyer has one squeaker and is the perfect toy for training your dog to catch and fetch. Its soft fleece and durable construction make it the safest disc you'll find.

For dogs that like to fetch, tug and whip their toys back and forth.