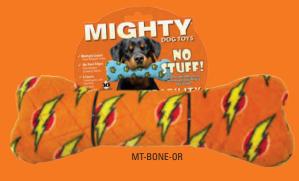

#### BONE

A Bone for the ages, with two squeakers, this toy becomes an instant classic for your best furry buddy.

## JR. BONE

A Jr. Bone for medium to small sized dogs!