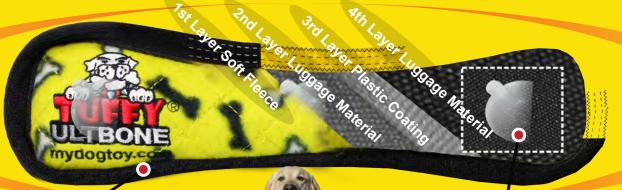

## SEVER LAYERS OF MATERIAL

Tuffy® MEGA toys can have up to 7 layers of material depending on the shape, size and style of the toy. Our MEGA series (depicted here) can have up to 3 layers of Luggage grade material. Certain layers of material are coated with a layer of plastic to hold the material fibers together. Finally, we use soft fleece for the outside layer.

SQUEAKER SAFETY
POCKETS

Squeakers are sewn into material pockets inside the toy.

This additional layer of safety can give you the time you need to safely remove the toy in the event your dog reaches the core of the toy.