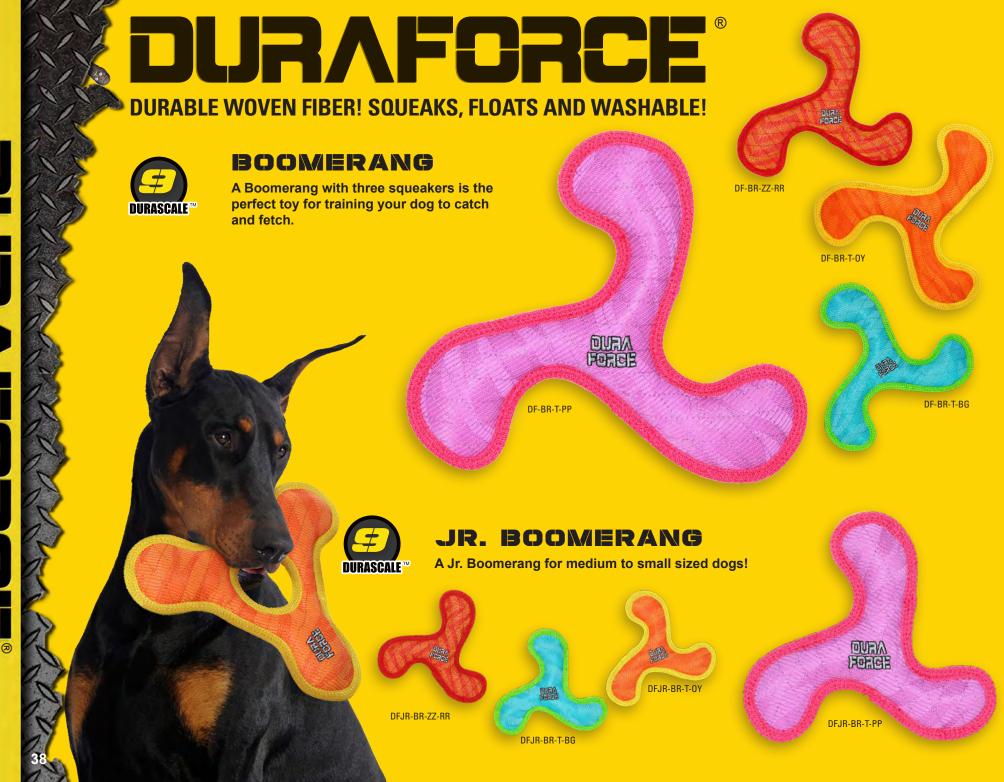

#### TRIANGLE RING

Its Triangle shape and durable construction make it one of the best toys you'll ever find. Contains three squeakers.

DF-TR-ZZ-RR

DURA FORCE