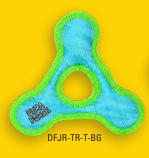

## JR. TRIANGLE RING

A Jr. Triangle for medium to small sized dogs!

DF-TR-T-BG

DF-TR-T-PP

DF-TR-T-OY