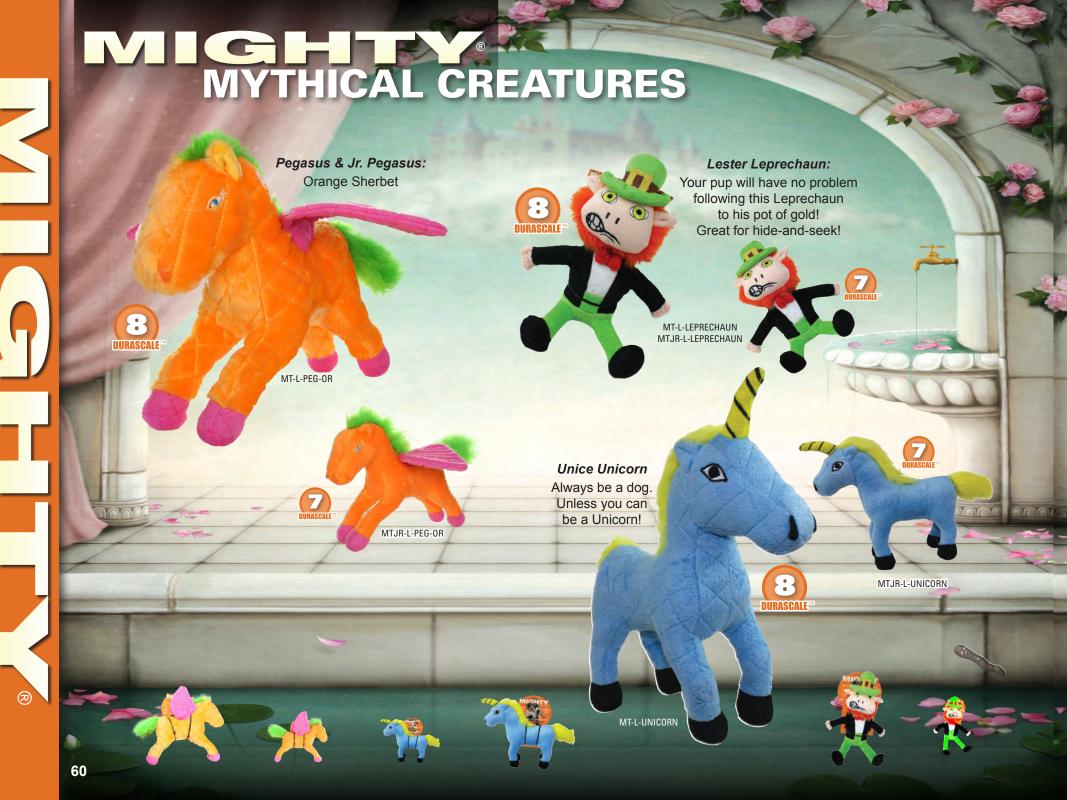

## MIGHTY

| Rethinking Durability | 5     |
|-----------------------|-------|
| Angry Animals         |       |
| Arctic Animals        | 54    |
| Bugs                  | 5     |
| Dinosaurs             | 50    |
| Dragons               | 5     |
| Farm Animals          | 58    |
| Ocean Animals         | 5     |
| Mythical Creatures    | 60-6  |
| Nature Animals        | 62-63 |
| Safari Animals        | 64-6  |
| Massive Animals       | 66-67 |
| Tequila Worms         | 68    |
| Microfiber            | 6     |
| Micro Mediums         | 70    |
| Micro Balls           | 7     |
| Shapes                | 72-7: |
| Mighty Dog Beds       | 76-7  |
| Pack 'n Go Dog Pack   | 78    |
|                       |       |

#### Woody Wooly Mammoth:

There's nothing better than a Wooly Mammoth to snuggle down with on a cold winter evening... and better yet, to play with on a warm summer day!

#### Wilburr McPaw:

This strong and chilly companion will please any pooch!

## Wally Walrus:

Wally can play all day long and never get tired! Toss him as far as you can and watch your pup go after him!

MT-A-MAMMOTH

MT-A-WALRUS

Santa:

Every day is Christmas when Santa is nearby! Keep the holidays near with Mr. Kringle by your canine's side.

MTJR-A-SANTA

#### Penny Penguin:

MTJR-A-MAMMOTH

Your pooch will be more than happy to slip and slide with this Penguin by

MTJR-A-PENGUIN

MTJR-A-POLAR BEAR

#### Sandy Seal:

Nothing is cuter than a baby seal... except your dog, of course! Bring this pair together for a lifetime of love.