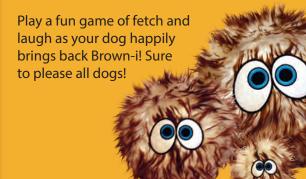

Your pooch will absolutely LOVE his or her own set of furry iBalls™! These fluffy balls come in three sizes to match a dog of any shape and size, and will set them rolling with their entertaining eyes, fluffy fur and squeaky squawks! *Silly Squeakers*® are a line of fun, creative and hilarious vinyl squeaky toys that are sure to have everyone talking. We pushed the limits of our imagination to bring you this series of one-of-a-kind toys. They are sure to bring you and your dog tons of fun and laughter!