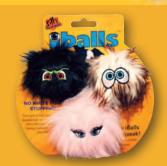

Your pooch will absolutely LOVE his or her own set of furry iBalls™! These fluffy balls come in three sizes to match a dog of any shape and size, and will set them rolling with their entertaining eyes, fluffy fur and squeaky squawks! *Silly Squeakers*® are a line of fun, creative and hilarious vinyl squeaky toys that are sure to have everyone talking. We pushed the limits of our imagination to bring you this series of one-of-a-kind toys. They are sure to bring you and your dog tons of fun and laughter!

## "Pink-i"

Although she may appear dainty, "Pink-i" can rough and tumble with the best of dogs! With quality construction, she's sure to give your pooch hours and hours of enjoyment.

Look for our tri-pack of extra small iBalls! The perfect gift for a pooch with many personalities!

## "Black-i"

Want a sure way to please your best friend? Give him a "Black-i"! This soft and durable iBall will please you AND your dog by giving you both play-time and laughter.