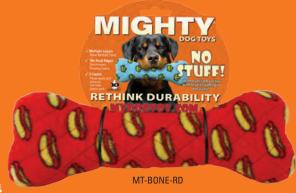

#### BONE

A Bone for the ages, with two squeakers, this toy becomes an instant classic for your best furry buddy.

## JR. BONE

A Jr. Bone for medium to small sized dogs!