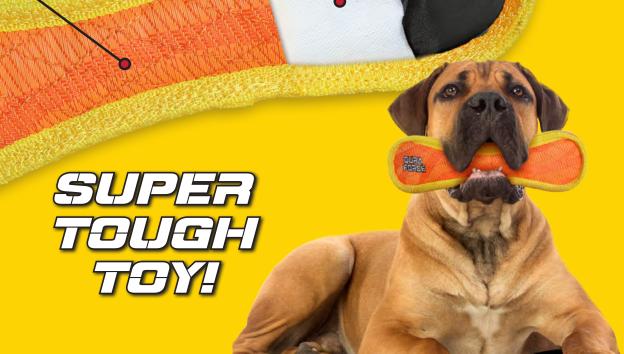

# DURAFORCE

**DURABLE WOVEN FIBER! SQUEAKS, FLOATS AND WASHABLE!** 

### SUPER TOUGH WOVEN MESH MAT

The 1st layer (Outer) is made from plastic coated polyester fibers that are woven into a thick mat for durability. The outer layer is equally as thick as many multi-layered durable toys. The 2nd layer (Inner) is polyester to make the toy even more durable. Both layers are cross-stitched together.

### 

Each edge of the DURAFORCE®
toy is covered with industrial grade
webbing to protect the edges and
create strength. The toy is then sewn
again to ensure the toy stays together
in the toughest interactive play.

### SQUEAKER SAFETY POCKETS

Squeakers are sewn into material pockets inside the toy. This additional layer of safety can give you the time you need to safely remove the toy in the event your dog reaches the core of the toy.