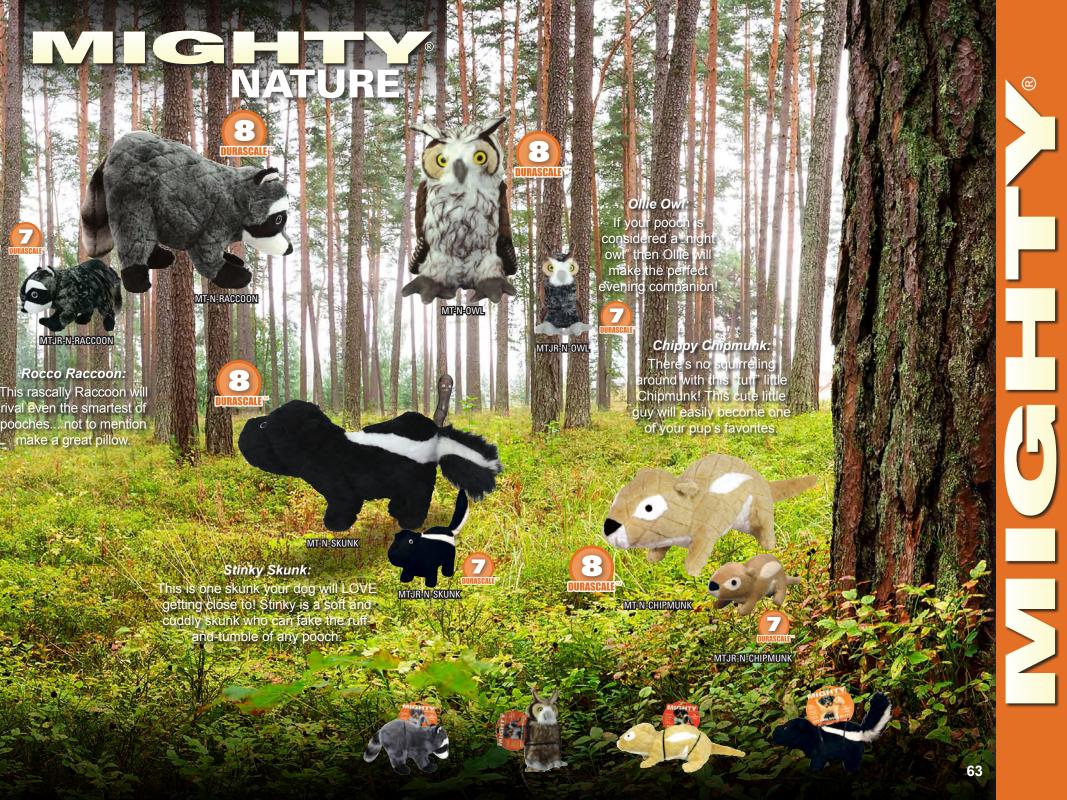

mmerhead:** 



Gideon Goldfish: Something smells fishy... Oh! It must be Gideon Goldfish! This perfectly



MT-0-GOLDFISH





#### Sammy McSnapper:

Sammy McSnapper is great for fetch in or out of the water, and best of all, this fish won't snap back!





#### Paco Prawn:

MTJR-O-GOLDFISH

The party never ends when Paco's on your pooch's pallet! Play hard and relax after a fun day with this persnickety prawn.











## Wylie Whale:

He may be a "Killer" Whale, but Wylie won't kill your dog's teeth! Soft and plush, yet sturdy and strong construction makes the perfect play toy for your pooch.







MTJR-0-WHALE



#### Sarafina Seahorse:

There will be a sea of drool from your pooch when he saddles up with Sarafina and takes him for a ride in your living room!



































# MICROFIBER

## STUFFED!



69





## **2 LAYERS OF MATERIAL**

Each toy has up to two layers of material. One layer of heavy fleece and one layer of durable, luggage-grade material underneath. These two layers are what gives the toy its strength.

## **2 TOYS IN 1**

There is no white stuffing because the inside of the toy is a plastic core in the same shape as the toy. If your dog removes the outer fleece covering, there's a whole new toy inside!



## HIGH DURABILITY AND QUALITY

Each toy incorporates quality materials that provide the highest level of durability.

# ROWS OF STITCHING

Two rows of crossstitching hold the two outer layers of the toy together, and when possible the inside seams are sewn up two more times.



## Mighty® No Stuff Rings contain **NO** white pol