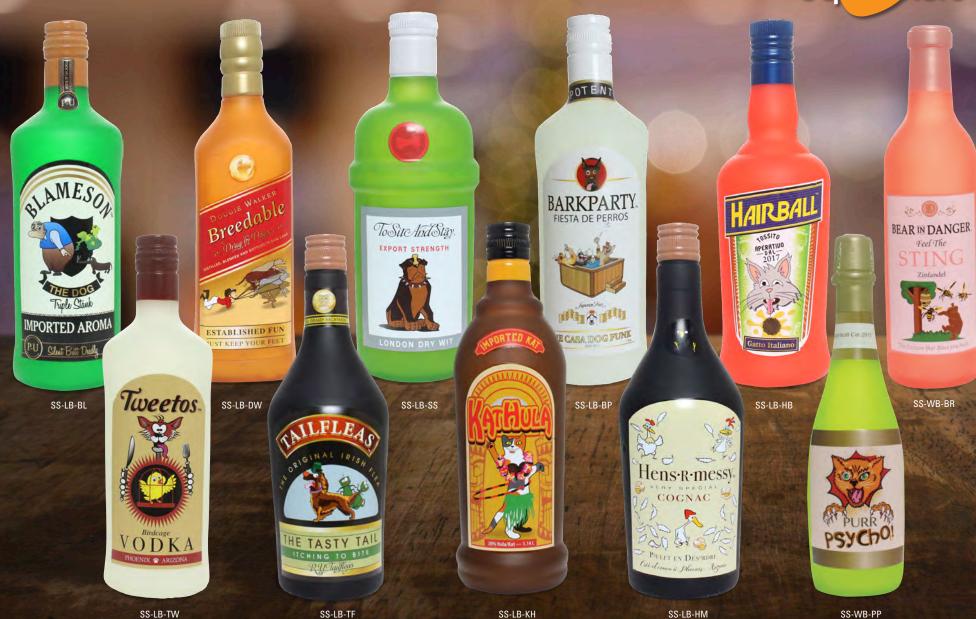

# You or your dog? PISSNESS SMELLA R-CROTCH DOS PERROS SMELLA R.CROTCH PISSNESS Next time you're out picking up a bottle for yourself,

bring one home for the dog too! Your choice of fourteen different bottles to please all tastes.

## Who will have more fun with them...

Liquor may not be the answer, but it's worth a shot.

Belly up to the bar with *Silly Squeakers*® Novelty Liquor Bottles! These soft squeaky toys come in ten fun styles: Hens-R-Messy, Hairball, KatHula, Doggie Walker, Barkparty, Blameson, To Sit And Stay, Jose Perro, Tweetos and Tail Fleas. Collect all ten for your thirsty best friend, and please play responsibly.