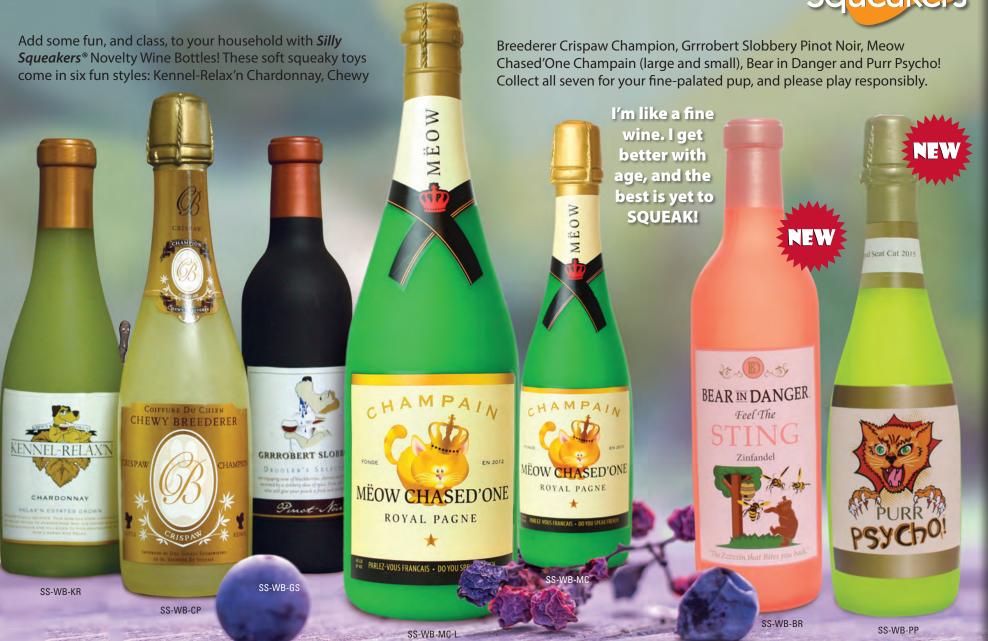

# You or your dog? PISSNESS SMELLA R-CROTCH DOS PERROS SMELLA R.CROTCH PISSNESS Next time you're out picking up a bottle for yourself,

bring one home for the dog too! Your choice of fourteen different bottles to please all tastes.

## Who will have more fun with them...

Liquor may not be the answer, but it's worth a shot.

Belly up to the bar with *Silly Squeakers*® Novelty Liquor Bottles! These soft squeaky toys come in ten fun styles: Hens-R-Messy, Hairball, KatHula, Doggie Walker, Barkparty, Blameson, To Sit And Stay, Jose Perro, Tweetos and Tail Fleas. Collect all ten for your thirsty best friend, and please play responsibly.