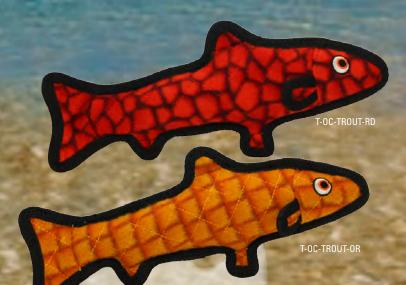

T-OC-JR-LOBSTER

T-OC-TURTLE

**Washable & They Float!** 

One fish, two fishred fish, orange fish! And juniors too. A school of TUFFSCALE fish for you!

T-OC-FISH-OR

**Grab your boat and float** to the deep to find the elusive Hammerhead! **Great fun** for everyone!