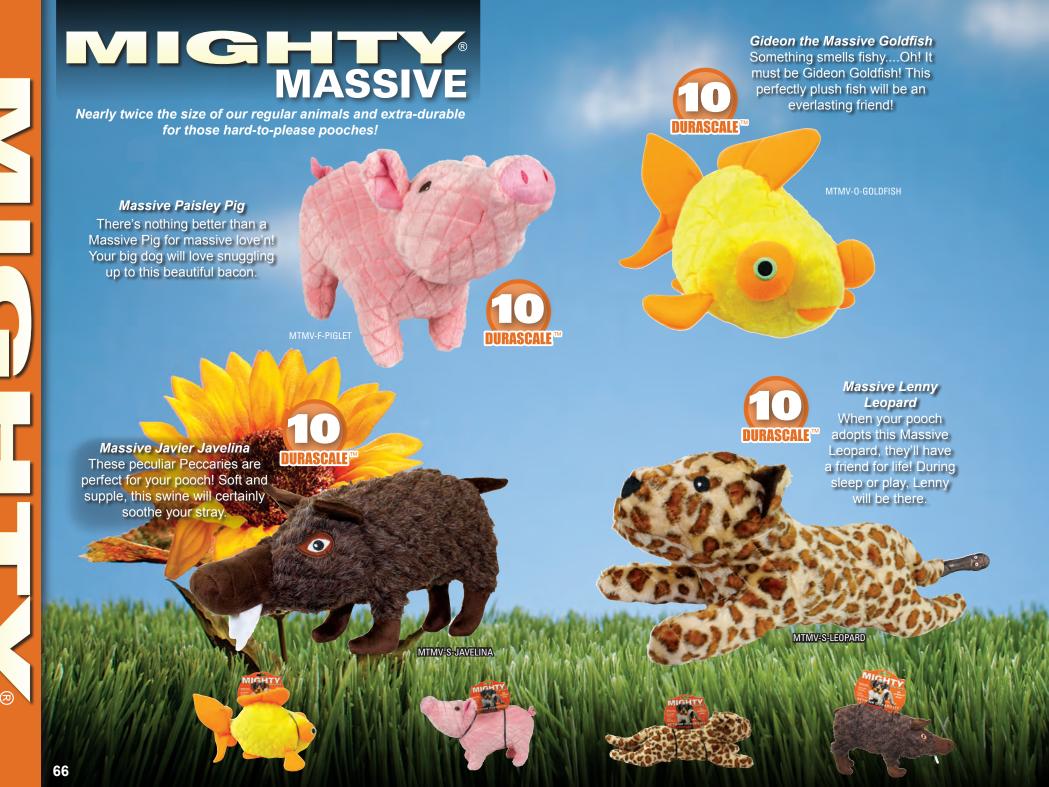

ad:** 



Gideon Goldfish: Something smells fishy... Oh! It must be Gideon Goldfish! This perfectly



MT-0-GOLDFISH





#### Sammy McSnapper:

Sammy McSnapper is great for fetch in or out of the water, and best of all, this fish won't snap back!





#### Paco Prawn:

MTJR-O-GOLDFISH

The party never ends when Paco's on your pooch's pallet! Play hard and relax after a fun day with this persnickety prawn.











## Wylie Whale:

He may be a "Killer" Whale, but Wylie won't kill your dog's teeth! Soft and plush, yet sturdy and strong construction makes the perfect play toy for your pooch.







MTJR-0-WHALE



#### Sarafina Seahorse:

There will be a sea of drool from your pooch when he saddles up with Sarafina and takes him for a ride in your living room!



































# MICROFIBER

## STUFFED!



69





## **2 LAYERS OF MATERIAL**

Each toy has up to two layers of material. One layer of heavy fleece and one layer of durable, luggage-grade material underneath. These two layers are what gives the toy its strength.

## **2 TOYS IN 1**

There is no white stuffing because the inside of the toy is a plastic core in the same shape as the toy. If your dog removes the outer fleece covering, there's a whole new toy inside!



## HIGH DURABILITY AND QUALITY

Each toy incorporates quality materials that provide the highest level of durability.

# ROWS OF STITCHING

Two rows of crossstitching hold the two outer layers of the toy together, and when possible the inside seams are sewn up two more times.



## Mighty® No Stuff Rings contain **NO** white poly stuf