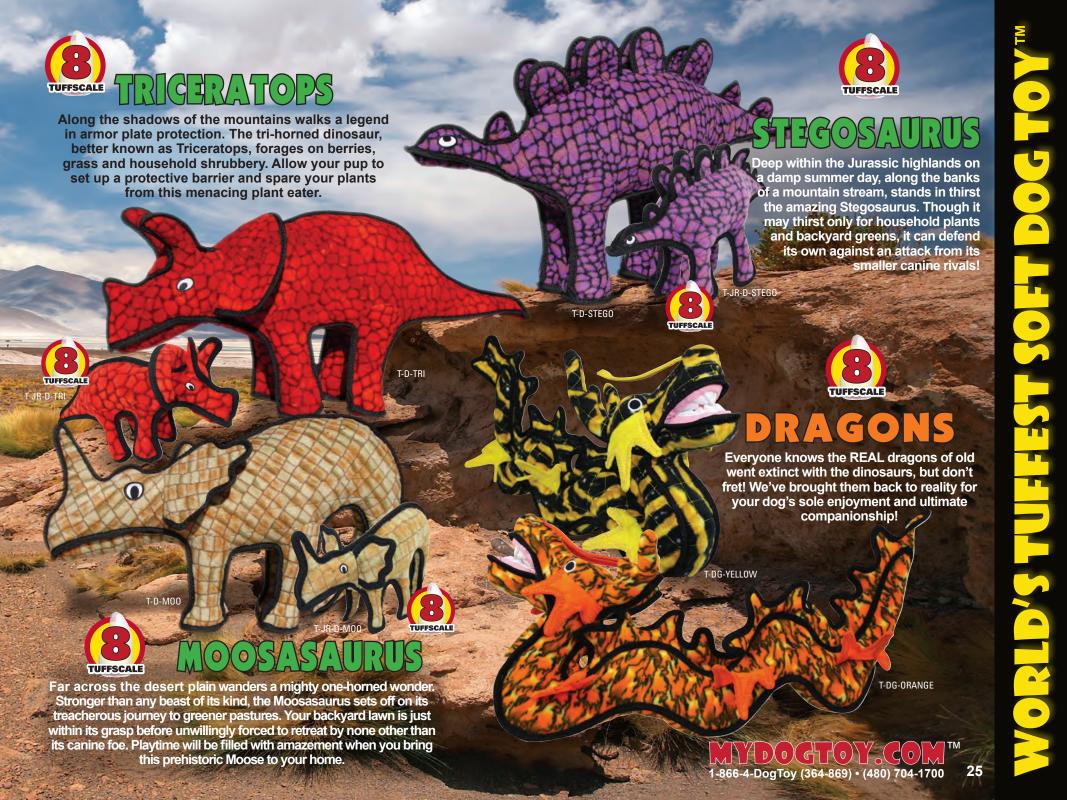

Masters of the Mohave unite to make Desert Creatures a MUST for your dog!

Battle the brave stinger of Scorch the Scorpion, slither and slide with Lizzy the Lizard, creep and crawl with Harry the Hobo Spider, or bounce around with the finicky Phineas Phrog for a playful time with your canine.

T-DS-ARMADILLO

T-DS-GILA-MONSTER

T-DS-SNAKE-BK-YLW

T-DS-SNAKE-RD

T-DS-LIZARD

Masters of the Mohave unite to make Desert Creatures a MUST for your dog! Battle the brave stinger of Scorch the Scorpion, slither and slide with Lizzy the Lizard, creep and crawl with Harry the Hobo Spider, or bounce around with the finicky Phineas Phrog for a playful time with your canine.