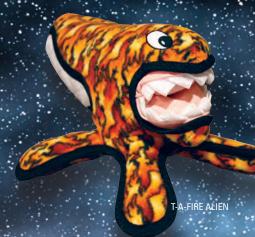

# TUFFSCALE

You've never seen space balls like these before! These crazy aliens have faces on two sides - you can even poke your fingers through one mouth and have them come out the other, which means double-trouble for your pet's ultimate enjoyment! Perfect for sailing across your living room or back yard, these aliens will always be heads-up for playtime!