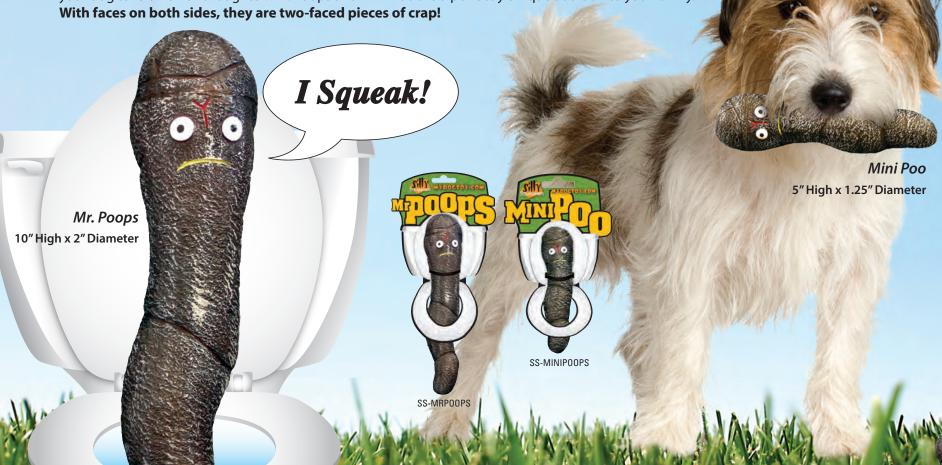

### You or your dog?

No longer does your dog have to suffer with boring squeaky animal shapes or cutesy-tootsy toys that have been around forever. Your dogs need some fun and laughter in their lives too! *Silly Squeakers*® are a line of fun, creative and hilarious squeaky toys that are sure to have everyone talking. We pushed the limits of our imagination to bring you this series of one-of-a-kind toys. They are sure to bring you and your dog tons of fun and laughter! Mr. Poops and Mini Poo are a perfectly unique addition to your family. With faces on both sides, they are two-faced pieces of crap!