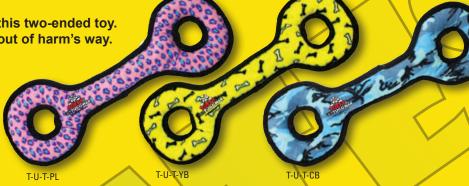

T-U-B-CB

For dogs that LOVE to fetch and catch!

T-U-OB-YB

Great fun for everyone, and it squeaks. Two dogs can play all day with this two-ended toy. Also great for dog owners that like to play rough and keep their hands out of harm's way.