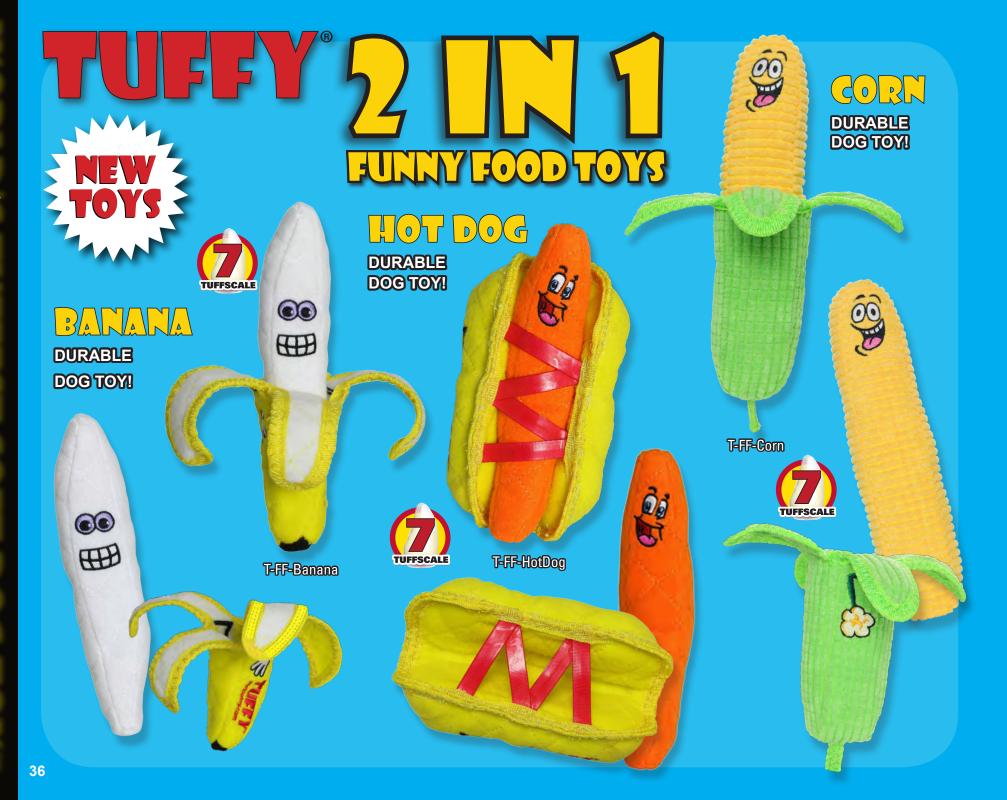

st of all long-horn stock and is ready to take on your canine! With super strength and durability, and will be a friend for life.



This champion thoroughbred may enjoy grass and apples, but he also enjoys a good romping with his canine pals! This TUFFY® horse is always willing to go up against your pooch on race day, and they're sure to be neck and neck every time!





TUFFSCALE

If you sometimes wonder if your dog is a turkey, then it's time to bring this TUFFY® dog toy into your life to prove them wrong! This silly bird will become a friend for life.

T-BY-TURKEY

T-JR-BY-TURKEY



Watch out for your garden! These hungry bunnies are ready to take everything you've got... unless your pooch can stop 'em! Get these rabbits on the run and show your dog what it means to guard the garden.





## DURAFORCE®

**DURABLE WOVEN FIBER! SQUEAKS, FLOATS AND WASHABLE!** 

#### SUPER TOUGH WOVEN MESH MAT

The 1st layer (Outer) is made from plastic coated polyester fibers that are woven into a thick mat for durability. The outer layer is equally as thick as many multi-layered durable toys. The 2nd layer (Inner) is polyester to make the toy even more durable. Both layers are cross-stitched together.

#### 

Each edge of the DURAFORCE®
toy is covered with industrial grade
webbing to protect the edges and
create strength. The toy is then sewn
again to ensure the toy stays together
in the toughest interactive play.

#### SQUEAKER SAFETY POCKETS

Squeakers are sewn into material pockets inside the toy. This additional layer of safety can give you the time you need to safely remove the toy