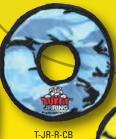

They Float, Squeak & Are Machine Washable For Dogs 4-18lbs

For dogs that LOVE to fetch and catch!

The Ring has three squeakers and can be used for fetch or as a tug toy. Its soft edges won't hurt your dog's teeth or gums.

## JR BOOMERANG

Multiple squeakers make this a great toy for dogs that like to play, tug and tuffscale whip their toys back and forth.

They Float, Squeak & Are Machine Washable

The Ring has four squeakers and has soft edges so it won't hurt your dog's teeth or gums, making it a great toy for fetch or a game of tug.