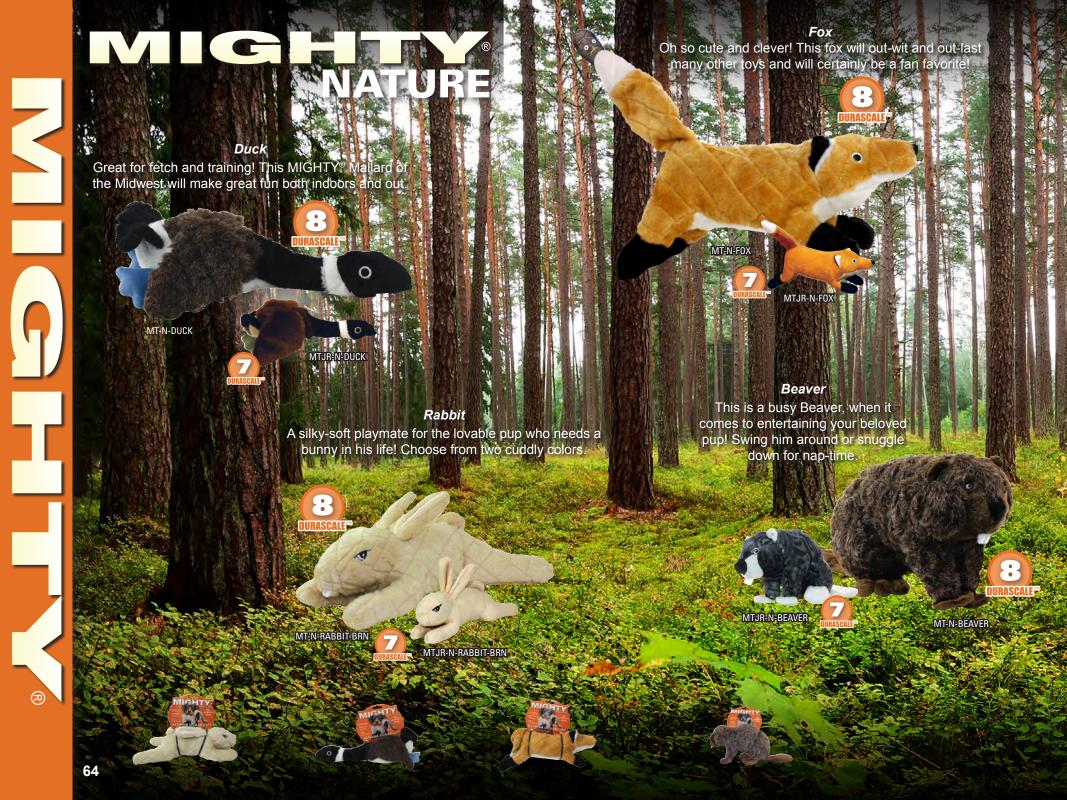

## MIGHTY®

| Rethinking Durability | 53    |
|-----------------------|-------|
| Angry Animals         |       |
| Arctic Animals        | 56    |
| Bugs                  | 57    |
| Dinosaurs             | 58    |
| Dragons               |       |
| Farm Animals          | 60    |
| Ocean Animals         | 61    |
| Mythical Creatures    | 62-63 |
| Nature Animals        | 64-65 |
| Safari Animals        |       |
| Massive Animals       |       |
| Tequila Worms         | 70    |
| Microfiber            |       |
| Micro Mediums         | 72    |
| Micro Balls           | 73    |
| Shapes                | 74-77 |
| Mighty Dog Beds       | 78-79 |
| Pack 'n Go Dog Pack   | 80    |
|                       |       |