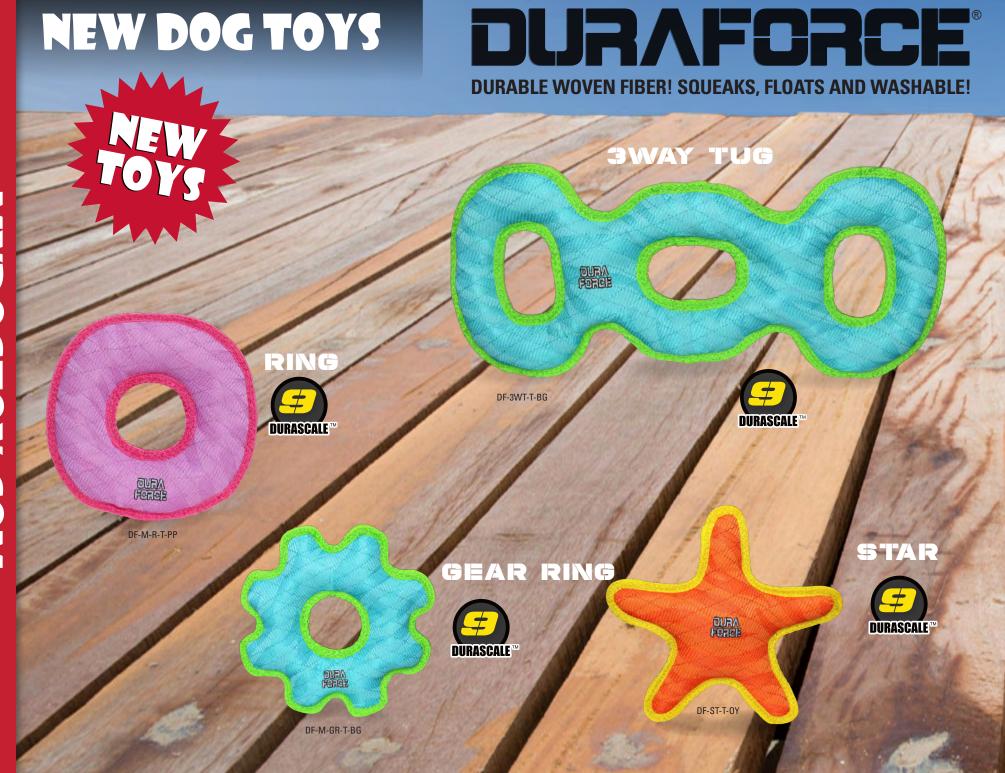

## DURAFORCE®

**DURABLE WOVEN FIBER! SQUEAKS, FLOATS AND WASHABLE!** 

#### SUPER TOUGH WOVEN MESH MAT

The 1st layer (Outer) is made from plastic coated polyester fibers that are woven into a thick mat for durability. The outer layer is equally as thick as many multi-layered durable toys. The 2nd layer (Inner) is polyester to make the toy even more durable. Both layers are cross-stitched together.

#### 

Each edge of the DURAFORCE®
toy is covered with industrial grade
webbing to protect the edges and
create strength. The toy is then sewn
again to ensure the toy stays together
in the toughest interactive play.

#### SQUEAKER SAFETY POCKETS

Squeakers are sewn into material pockets inside the toy. This additional layer of safety can give you the time you need to safely remove the toy in the event your dog reaches the core of the toy.

### TRIANGLE RING

Its Triangle shape and durable construction make it one of the best toys you'll ever find. Contains three squeakers.

DF-TR-ZZ-RR

DURA FORCE

### JR. TRIANGLE RING

A Jr. Triangle for medium to small sized dogs!

DF-TR-T-BG

DF-TR-T-PP

DF-TR-T-OY

**DURABLE WOVEN FIBER! SQUEAKS, FLOATS AND WASHABLE!** 