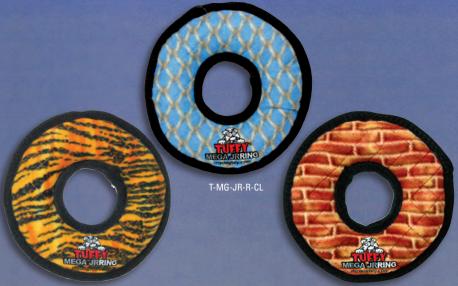

f stitching. When possible, a protective webbing is added around the outer edge and sewn up to 3 more times.

## SEVER LAYERS OF MATERIAL

Tuffy® MEGA toys can have up to 7 layers of material depending on the shape, size and style of the toy. Our MEGA series (depicted here) can have up to 3 layers of Luggage grade material. Certain layers of material are coated with a layer of plastic to hold the material fibers together. Finally, we use soft fleece for the outside layer.

SQUEAKER SAFETY
POCKETS

Squeakers are sewn into material pockets inside the toy. This additional layer of safety can give you the time you need to safely remove the toy in the event your dog reaches the core of the toy.

Squeaker

MEGARING

MYDOGTOY.COM"

# MEGA" RING



# MEGAT ODDBALL 10







# MEGA™ JR RING











T-MG-JR-R-TG

T-MG-JR-R-BR

# TIGER TESTED - DOG APPROVED!





MEGA"

BONE





T-MG-B-BR





MEGAGER My worker on

T-MG-GR-CL

MEGAGEAR

T-MG-GR-BR

1-866-4-DogToy (364-869) • (480) 704-1700

18









T-MG-CR-OCT-L-TG

## JERSEY SHORE PETE

This tough guy can outlast any dog. He's got a great fake orange tan with jet black stripes. Pete will take on multiple dogs in a game of tug-owar. Or head lock one at a time! Soft edges won't hurt gums, and it floats!



## OSCAR SCHAMARZACREA

Oscar's rock hard bod can take on any dog in a game of fetch or tug-o-war!! He'll be back... for more play time. Soft edges won't hurt gums, and it floats!

# CEARGREATURES Washable & They Float!

9 TUFFSCALE

### THE GENERAL

Throw it and your dog will love bringing it back. This "Super Starfish" won'