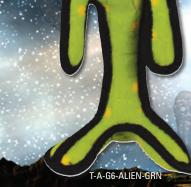

## GREEN ALIEN

Take your pup to a new dimension with this Green Alien, the 8-legged, cyclops alien! Fly him through your backyard galaxy and watch your dog race to pluck him out of the air. Get all your dogs involved in a squeaky game of tug, or simply lay him down for comfort to keep all the monsters away. Your pooch is sure to be pleased with this fun and adventurous toy!