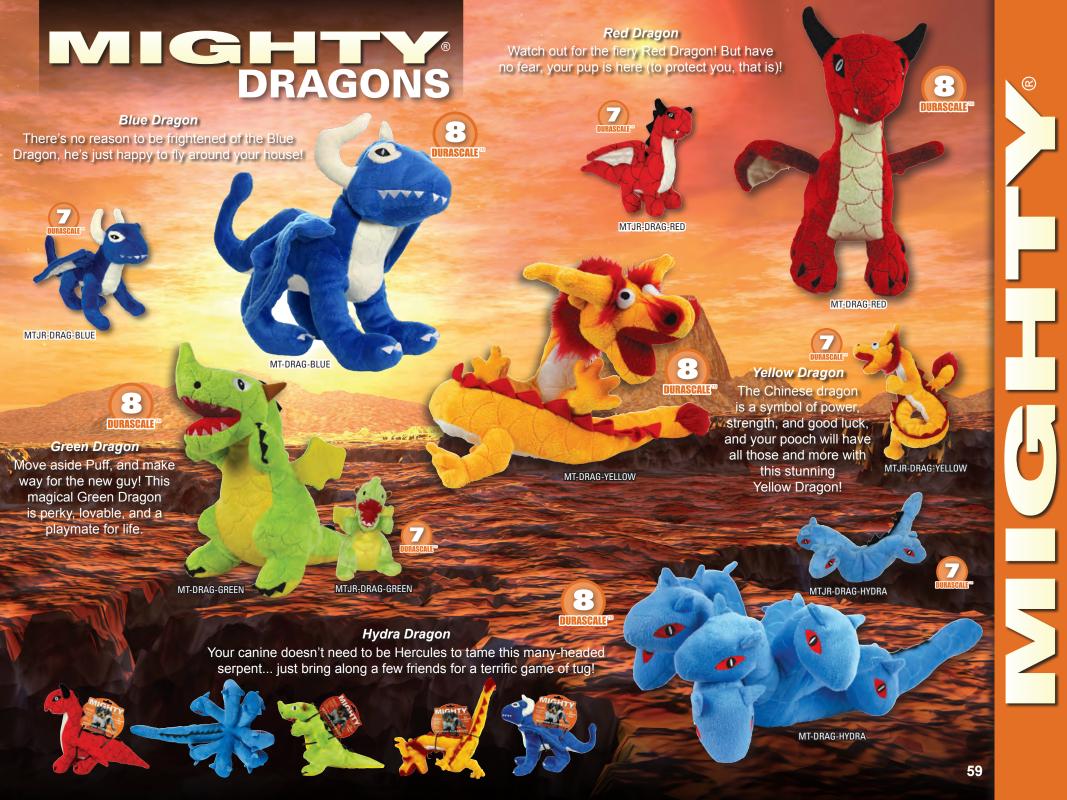

## MIGHTY®

| Rethinking Durability | 53    |
|-----------------------|-------|
| Angry Animals         |       |
| Arctic Animals        | 56    |
| Bugs                  | 57    |
| Dinosaurs             | 58    |
| Dragons               |       |
| Farm Animals          | 60    |
| Ocean Animals         | 61    |
| Mythical Creatures    | 62-63 |
| Nature Animals        | 64-65 |
| Safari Animals        |       |
| Massive Animals       |       |
| Tequila Worms         | 70    |
| Microfiber            |       |
| Micro Mediums         | 72    |
| Micro Balls           | 73    |
| Shapes                | 74-77 |
| Mighty Dog Beds       | 78-79 |
| Pack 'n Go Dog Pack   | 80    |
|                       |       |