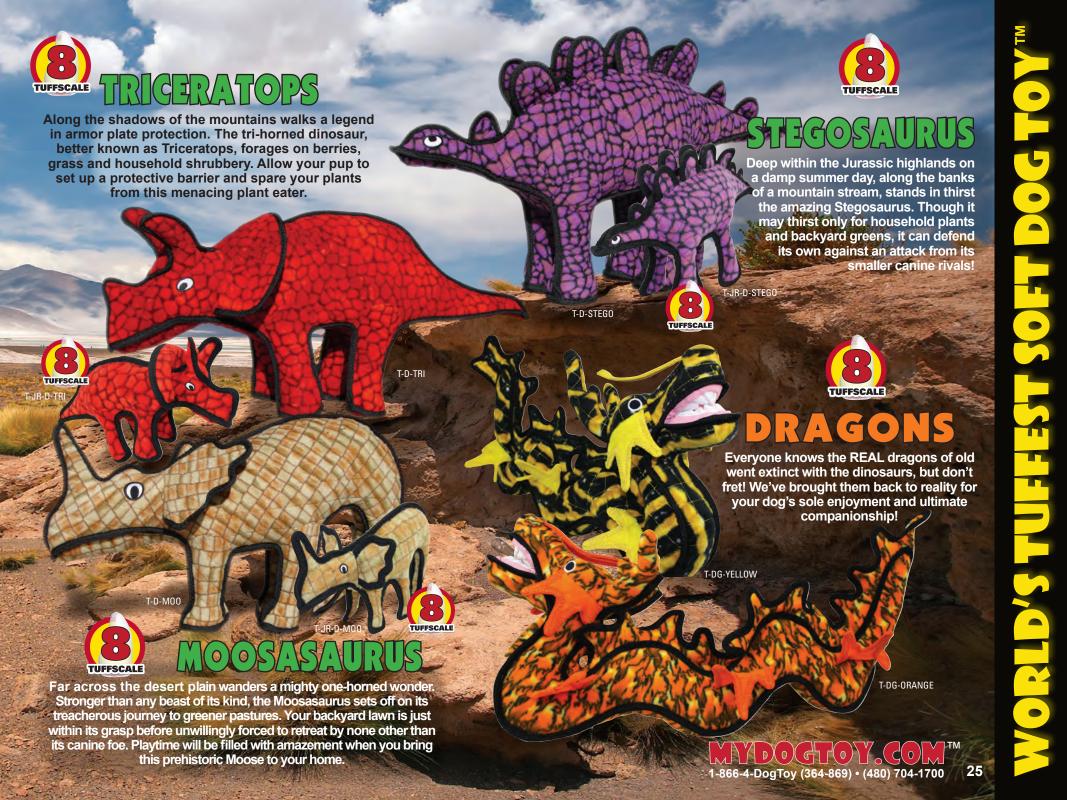

# CEARGREATURES Washable & They Float!

9 TUFFSCALE

### THE GENERAL

Throw it and your dog will love bringing it back. This "Super Starfish" won't hurt your dog when thrown and is definitely backyard approved.

T-OC-STARFISH

# PURPLE PETE & LIL OSCAR

The large and small Octopus are perfect for training your dog to catch and fetch. Watch them twirl in the air when you throw them and they are great for multiple dog tug-o-war. Just ask Pete and Oscar to lend a hand.

00

T-OC-SMALL-OCTOPUS

T-OC-LARGE-OCTOPUS

Throw it and your dog will love to bring it back. If you have two dogs each one can pull on each end and you can safely hold the middle.

1-866-4-DogToy (364-869) • (480) 704-1700

## GARY-GATOR

"Captain Toothless" is the toy that won't bite back. Soon to be your dog's best friend. Fun for every dog. When your dog is tired he makes a great pillow.

T-OC-TURTLE

## KING CRAB

This soft-shell Crab has what it takes to keep your dog coming back for more. Fun to fetch, tug and whip around at your dog's leisure.

## **BURTLE-TURTLE**

His friends call him Burt, and this is one guy your dog will want to be friends with! Great as a pillow and all around play toy, your dog will enjoy keeping him close at all times.

T-OC-CRAB

## RAY-RAY

Great fun for everyone! This cross-eyed Stingray has a big head and wing span for your dog and a tail for you to enjoy in a game of tug.

T-OC-LARRY LOBSTER

T-0C-KILLER-WHALE

TUFFSCALI

## KILLER WHALE

This killer will give your pooch a "whale" of a time! Snuggle, tug, toss and fetch for optimum enjoyment!

## LARRY LOBSTER & JR. LOBSTER

Larry & Jr. are your dog's 'Maine" men. Since they are Lobsters, they are ready to play all day in and out of the water. Larry can't wait for the fun to begin!

1-866-4-DogToy (364-869) • (480) 704-1700

T-OC-JR-LOBSTER

T-OC-HAMMERHEAD

Grab your boat and float to the deep to find the elusive Hammerhead! **Great fun** for everyone!

One fish, two fishred fish, orange fish! And juniors too. A school of fish for you!

T-0C-FISH-RD

Frightening in the water, but fun in the living room! Tiger Shark will keep your pooch happy as he dreams of days at the ocean.

T-OC-TIGERSHAR

Keep your legs up when this shark hits the water! Because Tuffy toys are built to float, **Shack The Shark is** perfect for a game of fetch in or out of water!

## WESTEY WILLE

You'll have a blast playing "catch and release" with this Titan of the Ocean!
Great for backyard or water play.

T-0C-WHALE

TROUT

A prize catch that would make your dog proud to be your best friend!

This herbivorous Hippo is full of love and laughter for your carnivorous canine! Brighten your dog's day with a good game of tug and active play.

This terrifying Tiger is a match for just about any pooch! This tiger is all about strength and endurance, so make sure your pup is in for the long-haul.

This Peacock is easy to toss and floats! Soft edges won't hurt gums.

Move over Sam and get a load of this toucan! This "tuff" tropical tweeter makes a colorful companion for your canine.

T-Z-PEACOCK

A beautiful black bear with a big, big heart! A bit shy, your dog will need to befriend this beast for an assured best friend for life!

TUFFSCALE

T-JR-Z-BEAR

T-DS-VULTURE

T-DS-PHROG

T-DS-TARANTULA

Masters of the Mohave unite to make Desert Creatures a MUST for your dog!

Battle the brave stinger of Scorch the Scorpion, slither and slide with a Lizard, creep and crawl with a Hobo Spider, or bounce around with the finicky Frog for a playful time with your canine.