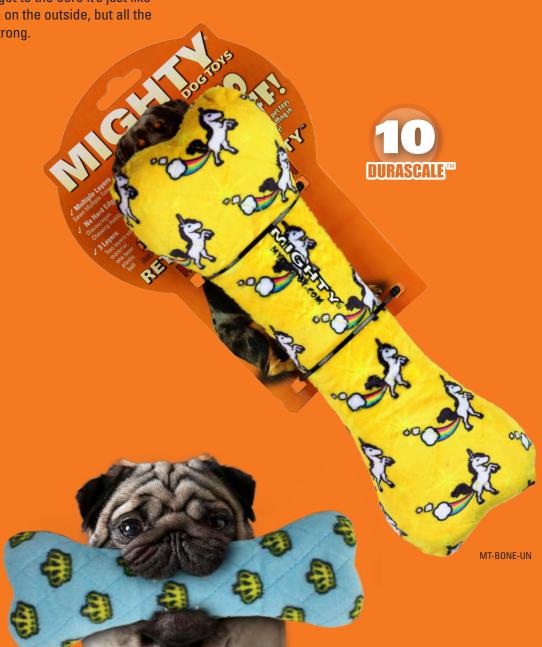

### Mighty® No Stuff Rings contain **NO** white poly stuffing!

The core of each ring is tough and durable, so if your dog does get to the core it's just like having a whole new toy to play with! These toys may seem plush on the outside, but all the durability features are internal making them soft, yet MIGHTY® strong.

MTNS-RING-RD

RETHINK DURABILITY **DURASCALE** 

MTNS-RING-UN