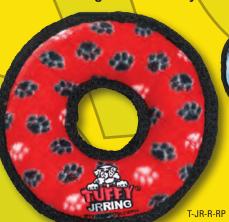

They Float, Squeak & Are Machine Washable For Dogs 4-18lbs

For dogs that LOVE to fetch and catch!

The Ring has three squeakers and can be used for fetch or as a tug toy. Its soft edges won't hurt your dog's teeth or gums.

## JR BOOMERANG

Multiple squeakers make this a great toy for dogs that like to play, tug and tuffscale whip their toys back and forth.

They Float, Squeak & Are Machine Washable

The Ring has four squeakers and has soft edges so it won't hurt your dog's teeth or gums, making it a great toy for fetch or a game of tug.