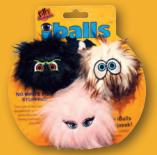

Your pooch will absolutely LOVE his or her own set of furry iBalls™! These fluffy balls come in three sizes to match a dog of any shape and size, and will set them rolling with their entertaining eyes, fluffy fur and squeaky squawks! Silly Squeakers® are a line of fun, creative and hilarious vinyl squeaky toys that are sure to have everyone talking. We pushed the limits of our imagination to bring you this series of one-of-a-kind toys. They are sure to bring you and your dog tons of fun and laughter!

### <sup>cc</sup>Brown-i<sup>33</sup>

Play a fun game of fetch and laugh as your dog happily brings back Brown-i! Sure to please all dogs!

Look for our tri-pack of extra small iBalls! The perfect gift for a pooch with many personalities!