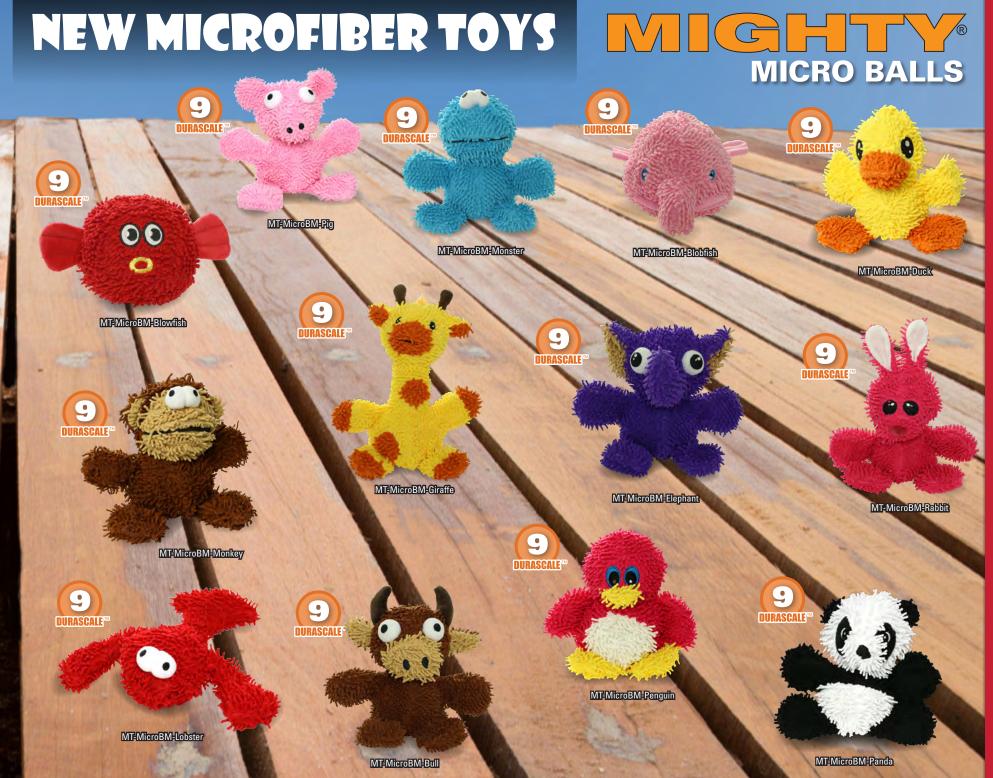

# MICROFIBER

## MICRO BALLS

Introducing the New Mighty® Microfiber Squeaker Ball Toys!

MINIMAL/ROSTUFEIRG!

### **2 LAYERS OF MATERIAL**

Each toy has up to two layers of material. One layer of heavy fleece and one layer of durable, luggage-grade material underneath. These two layers are what gives the toy its strength.

### **2 TOYS IN 1**

There is no white stuffing because the inside of the toy is a plastic core in the same shape as the toy. If your dog removes the outer fleece covering, there's a whole new toy inside!

### HIGH DURABILITY AND QUALITY

Each toy incorporates quality materials that provide the highest level of durability.

# MULTIPLE ROWS OF STITCHING

Two rows of crossstitching hold the two outer layers of the toy together, and when possible the inside seams are sewn up two more times.