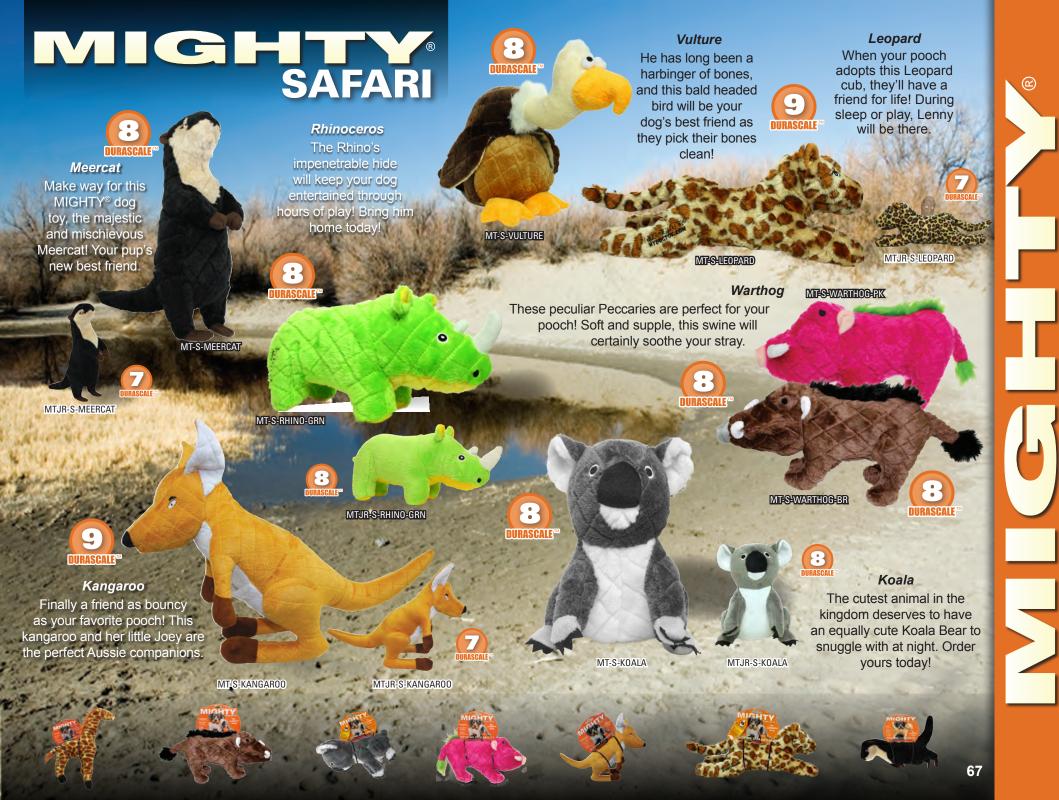

### Mighty® Dog Toys *rethink durability* and approach it from a new angle.

Durability is created for each toy with multiple layers of flexible materials that move with the dog's teeth instead of tearing. Compared to other toys, Mighty® dog toys have no hard edges. The result is that these toys do not promote chewing—great when you're trying to discourage chewing habits.

These toys may seem plush on the outside, but all the durability features are internal making these toys soft, yet MIGHTY® strong.

**DURABLE SEAMS** 

All seams are located inside the toy to discourage chewing. Vulnerable seams are protected by sewing a flexible material over the edge of the seam.

## 4 ROWS OF STITCHING

All material seams have multiple rows of stitching, are covered with a layer of soft, flexible material and sewn together with more rows of stitching, creating a soft and durable toy with no hard edges! **UPTO** 

## 2 LAYERS OF MATERIAL

Outside layer is made of a tight-woven sherpa-style fleece – the result is good flexibility with high durability. Inside material is made of tight-woven brushed fleece of the heaviest weight and highest durability.