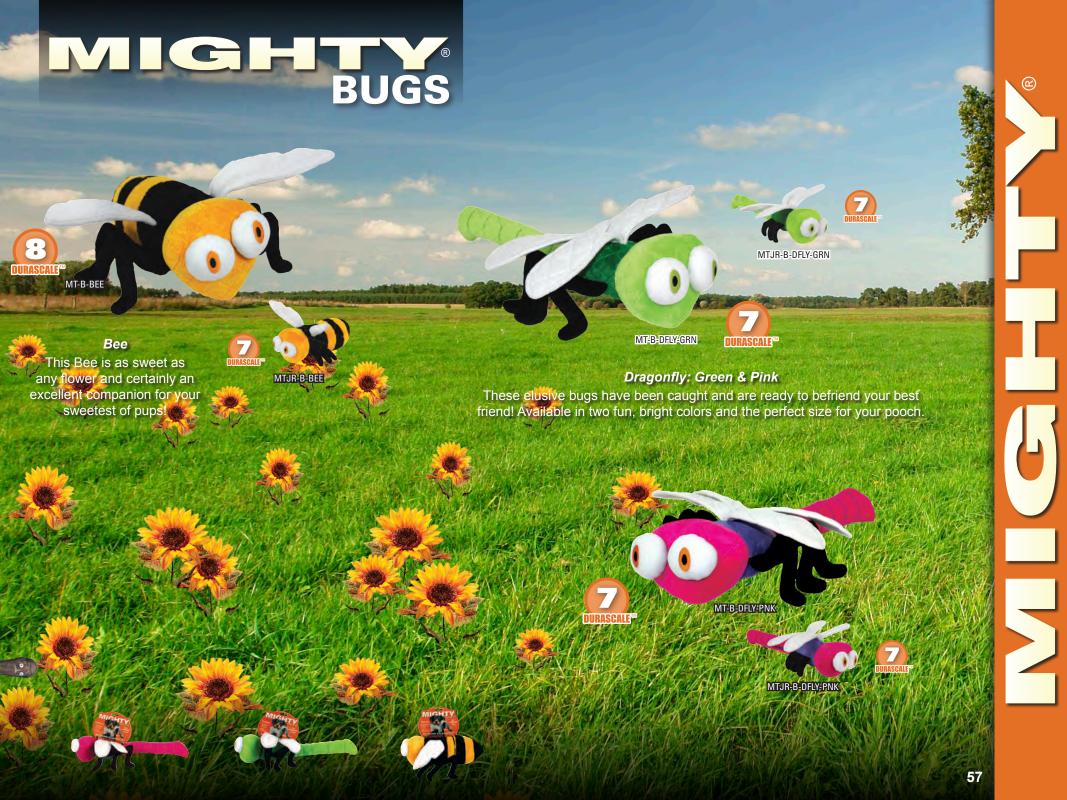

## MIGHTY®

| Rethinking Durability | 53    |
|-----------------------|-------|
| Angry Animals         |       |
| Arctic Animals        | 56    |
| Bugs                  | 57    |
| Dinosaurs             | 58    |
| Dragons               |       |
| Farm Animals          | 60    |
| Ocean Animals         | 61    |
| Mythical Creatures    | 62-63 |
| Nature Animals        | 64-65 |
| Safari Animals        |       |
| Massive Animals       |       |
| Tequila Worms         | 70    |
| Microfiber            |       |
| Micro Mediums         | 72    |
| Micro Balls           | 73    |
| Shapes                | 74-77 |
| Mighty Dog Beds       | 78-79 |
| Pack 'n Go Dog Pack   | 80    |
|                       |       |