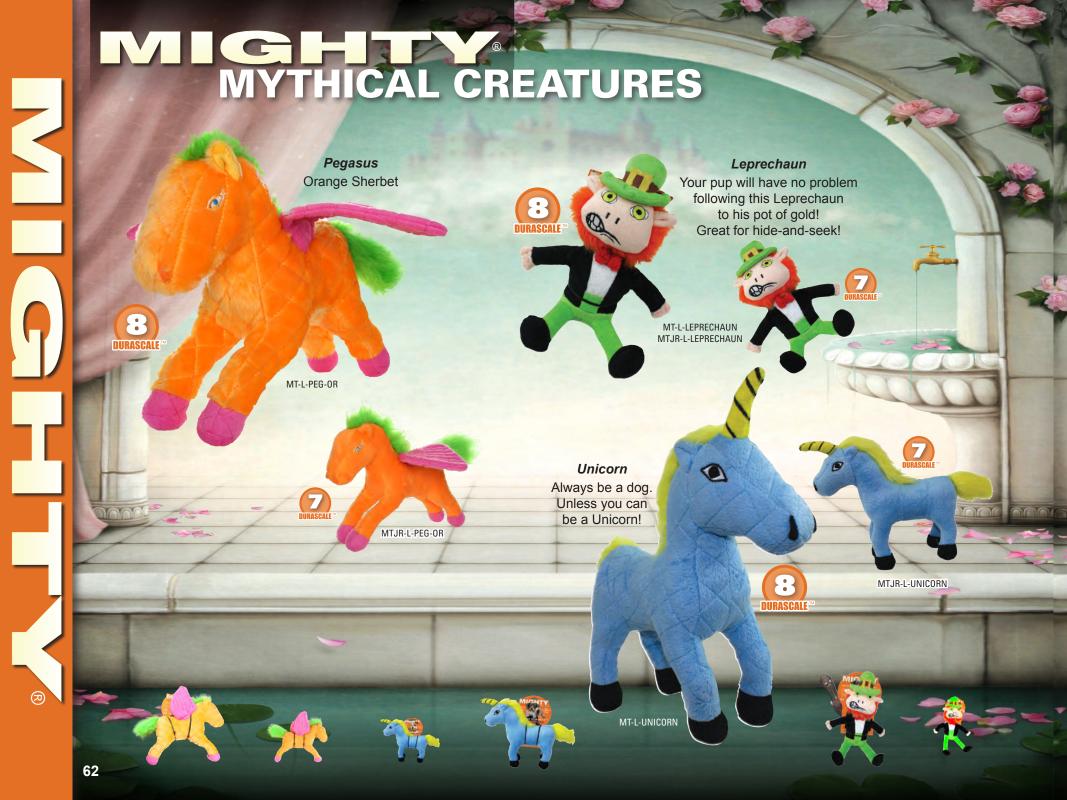

## MIGHTY®

| Rethinking Durability | 53    |
|-----------------------|-------|
| Angry Animals         |       |
| Arctic Animals        | 56    |
| Bugs                  | 57    |
| Dinosaurs             | 58    |
| Dragons               |       |
| Farm Animals          | 60    |
| Ocean Animals         | 61    |
| Mythical Creatures    | 62-63 |
| Nature Animals        | 64-65 |
| Safari Animals        |       |
| Massive Animals       |       |
| Tequila Worms         | 70    |
| Microfiber            |       |
| Micro Mediums         | 72    |
| Micro Balls           | 73    |
| Shapes                | 74-77 |
| Mighty Dog Beds       | 78-79 |
| Pack 'n Go Dog Pack   | 80    |
|                       |       |