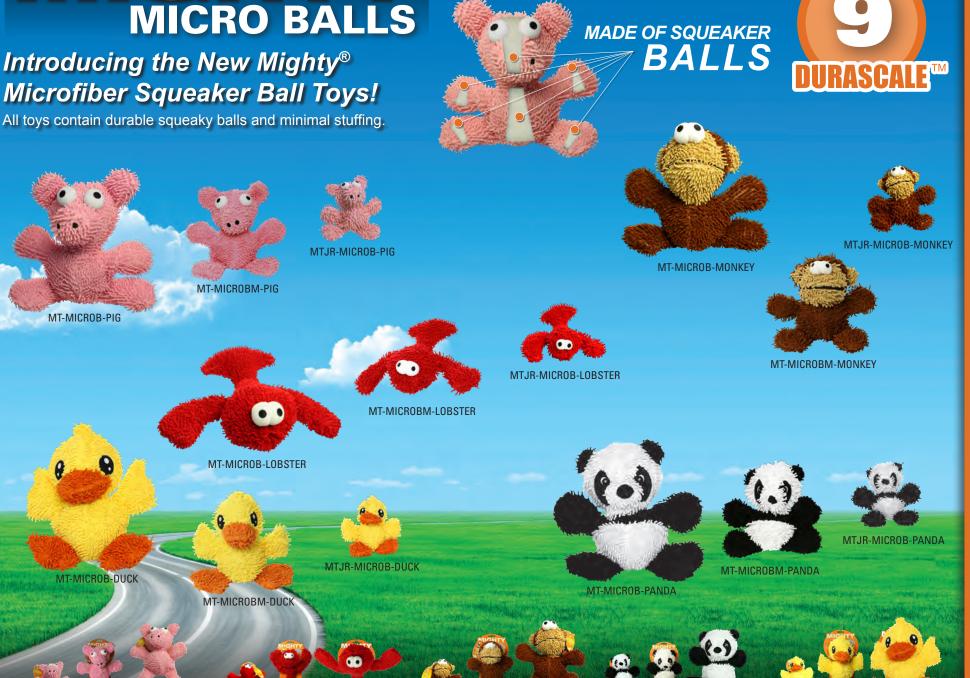

## MICRO BALLS

Introducing the New Mighty® Microfiber Squeaker Ball Toys!

MINIMAL/ROSTUFEIRG!

### **2 LAYERS OF MATERIAL**

Each toy has up to two layers of material. One layer of heavy fleece and one layer of durable, luggage-grade material underneath. These two layers are what gives the toy its strength.

### **2 TOYS IN 1**

There is no white stuffing because the inside of the toy is a plastic core in the same shape as the toy. If your dog removes the outer fleece covering, there's a whole new toy inside!

### HIGH DURABILITY AND QUALITY

Each toy incorporates quality materials that provide the highest level of durability.

# MULTIPLE ROWS OF STITCHING

Two rows of crossstitching hold the two outer layers of the toy together, and when possible the inside seams are sewn up two more times.