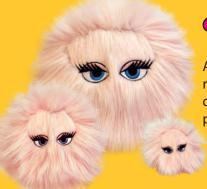

Your pooch will absolutely LOVE his or her own set of furry iBalls™! These fluffy balls come in three sizes to match a dog of any shape and size, and will set them rolling with their entertaining eyes, fluffy fur and squeaky squawks! Silly Squeakers® are a line of fun, creative and hilarious vinyl squeaky toys that are sure to have everyone talking. We pushed the limits of our imagination to bring you this series of one-of-a-kind toys. They are sure to bring you and your dog tons of fun and laughter!

### «Pink-i»

Although she may appear dainty, "Pink-i" can rough and tumble with the best of dogs! With quality construction, she's sure to give your pooch hours and hours of enjoyment.

### <sup>cc</sup>Brown-i<sup>33</sup>

Play a fun game of fetch and laugh as your dog happily brings back Brown-i! Sure to please all dogs!

Look for our tri-pack of extra small iBalls! The perfect gift for a pooch with many personalities!

### "Black-i"

Want a sure way to please your best friend? Give him a "Black-i"! This soft and durable iBall will please you AND your dog by giving you both playtime and laughter.

- 2 LAYERS OF **MATERIAL**
- **HIGH DURABILITY AND QUALITY**
- **MULTIPLE ROWS OF STITCHING**
- **2 TOYS IN 1**