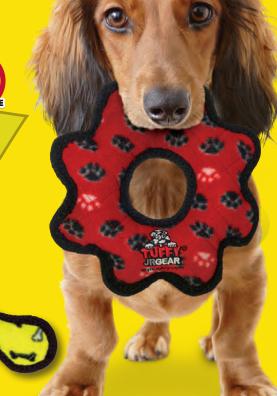

## JR GEAR RING

The fun "gear" shape of these toys makes for a fun game of tug-n-pull with multiple partners!

The fun "gear" shape of these toys makes for a fun game of tug-n-pull with multiple partners!