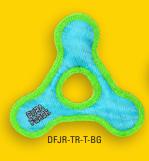

### JR. TRIANGLE RING

A Jr. Triangle for medium to small sized dogs!

DF-TR-T-BG

DF-TR-T-PP

DF-TR-T-OY

**DURABLE WOVEN FIBER! SQUEAKS, FLOATS AND WASHABLE!** 