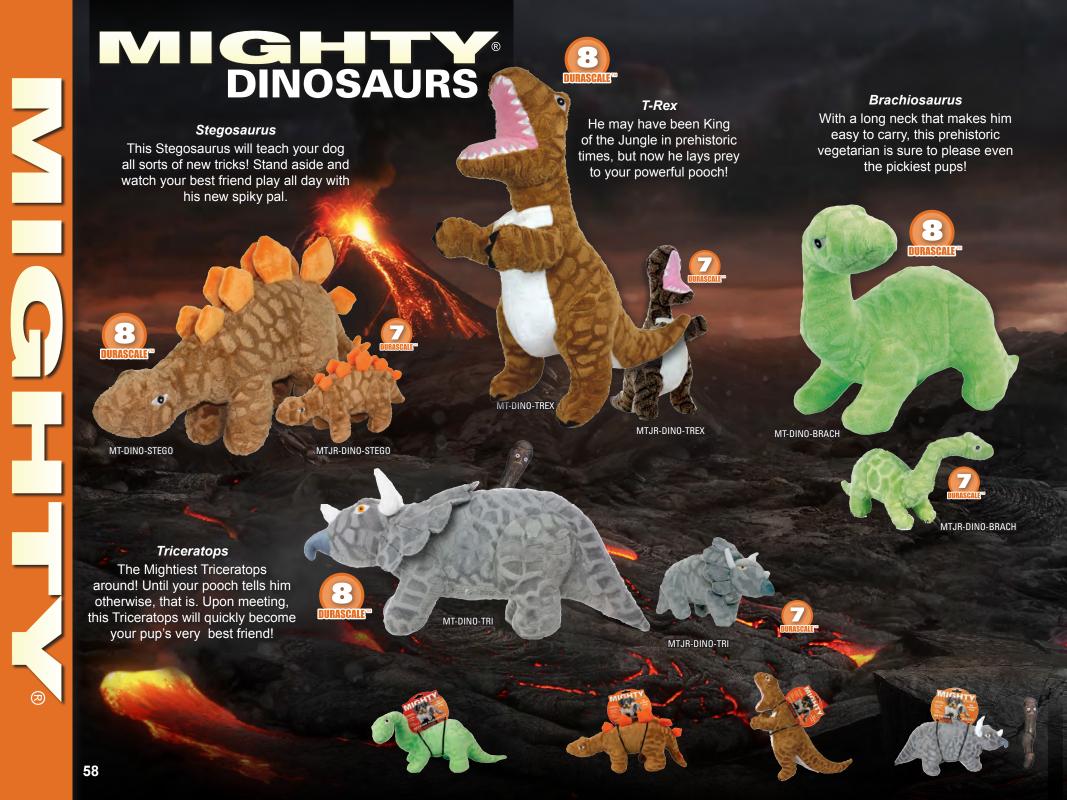

## MIGHTY®

| Rethinking Durability | 53    |
|-----------------------|-------|
| Angry Animals         |       |
| Arctic Animals        | 56    |
| Bugs                  | 57    |
| Dinosaurs             | 58    |
| Dragons               |       |
| Farm Animals          | 60    |
| Ocean Animals         | 61    |
| Mythical Creatures    | 62-63 |
| Nature Animals        | 64-65 |
| Safari Animals        |       |
| Massive Animals       |       |
| Tequila Worms         | 70    |
| Microfiber            |       |
| Micro Mediums         | 72    |
| Micro Balls           | 73    |
| Shapes                | 74-77 |
| Mighty Dog Beds       | 78-79 |
| Pack 'n Go Dog Pack   | 80    |
|                       |       |