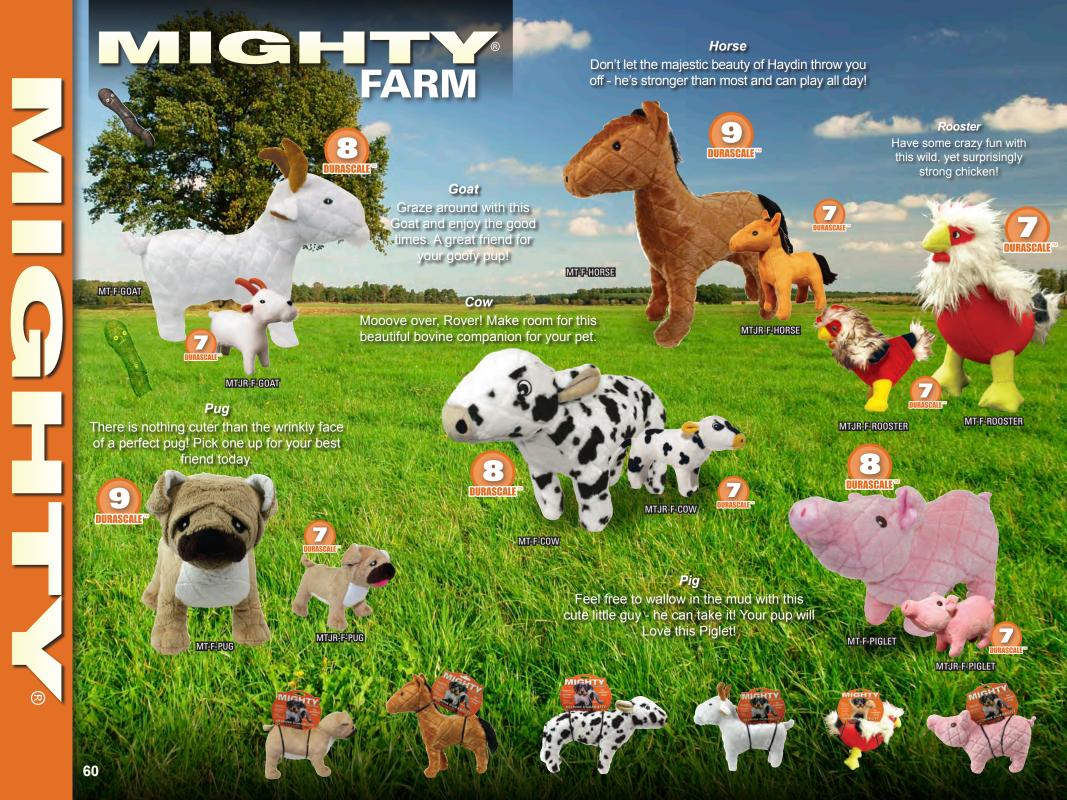

## MIGHTY®

| Rethinking Durability | 53    |
|-----------------------|-------|
| Angry Animals         |       |
| Arctic Animals        | 56    |
| Bugs                  | 57    |
| Dinosaurs             | 58    |
| Dragons               |       |
| Farm Animals          | 60    |
| Ocean Animals         | 61    |
| Mythical Creatures    | 62-63 |
| Nature Animals        | 64-65 |
| Safari Animals        |       |
| Massive Animals       |       |
| Tequila Worms         | 70    |
| Microfiber            |       |
| Micro Mediums         | 72    |
| Micro Balls           | 73    |
| Shapes                | 74-77 |
| Mighty Dog Beds       | 78-79 |
| Pack 'n Go Dog Pack   | 80    |
|                       |       |

### Mighty® Dog Toys *rethink durability* and approach it from a new angle.

Durability is created for each toy with multiple layers of flexible materials that move with the dog's teeth instead of tearing. Compared to other toys, Mighty® dog toys have no hard edges. The result is that these toys do not promote chewing—great when you're trying to discourage chewing habits.

These toys may seem plush on the outside, but all the durability features are internal making these toys soft, yet MIGHTY® strong.

**DURABLE SEAMS** 

All seams are located inside the toy to discourage chewing. Vulnerable seams are protected by sewing a flexible material over the edge of the seam.

## 4 ROWS OF STITCHING

All material seams have multiple rows of stitching, are covered with a layer of soft, flexible material and sewn together with more rows of stitching, creating a soft and durable toy with no hard edges! **UPTO** 

## 2 LAYERS OF MATERIAL

Outside layer is made of a tight-woven sherpa-style fleece – the result is good flexibility with high durability. Inside material is made of tight-woven brushed fleece of the heaviest weight and highest durability.