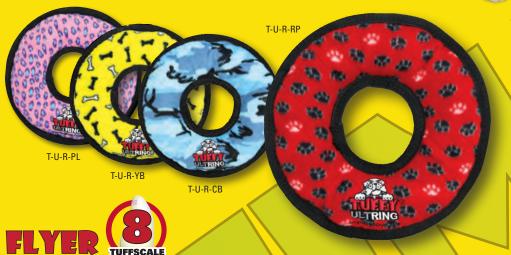

## 4 WAY RING (9) TUFFSCALE

The 4 Way Ring is a new twist on a pooch's favorite toys - the ball and the ring! Its soft edges won't hurt your dog's teeth or gums.

T-U-4WR-CB

T-U-4WR-PL

T-U-4WR-RP

MYDOGTOY.COM"