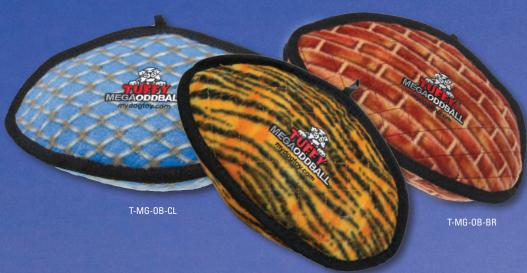

ether with up to 3 rows of stitching. When possible, a protective webbing is added around the outer edge and sewn up to 3 more times.

## SEVER LAYERS OF MATERIAL

Tuffy® MEGA toys can have up to 7 layers of material depending on the shape, size and style of the toy. Our MEGA series (depicted here) can have up to 3 layers of Luggage grade material. Certain layers of material are coated with a layer of plastic to hold the material fibers together. Finally, we use soft fleece for the outside layer.

SQUEAKER SAFETY
POCKETS

Squeakers are sewn into material pockets inside the toy. This additional layer of safety can give you the time you need to safely remove the toy in the event your dog reaches the core of the toy.

Squeaker

MEGARING

MYDOGTOY.COM"

# MEGA" RING



# MEGAT ODDBALL 10







# MEGA™ JR RING











T-MG-JR-R-TG

T-MG-JR-R-BR

# TIGER TESTED - DOG APPROVED!





MEGA"

BONE





T-MG-B-BR





MEGAGER My worker on

T-MG-GR-CL

MEGAGEAR

T-MG-GR-BR

1-866-4-DogToy (364-869) • (480) 704-1700

18









T-MG-CR-OCT-L-TG

## JERSEY SHORE PETE

This tough guy can outlast any dog. He's got a great fake orange tan with jet black stripes. Pete will take on multiple dogs in a game of tug-owar. Or head lock one at a time! Soft edges won't hurt gums, and it floats!



## OSCAR SCHAMARZACREA

Oscar's rock hard bod can take on any dog in a game of fetch or tug-o-war!! He'll be back... for more play time. Soft edges won't hurt gums, and it floats!

# CEARGREATURES Washable & They Float!

9 TUFFSCALE

### THE GENERAL

Throw it and your dog will love bringing it back. T