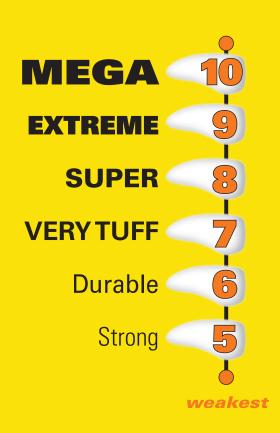

## ALL TOYS ARE NOT CREATED EQUAL

...that is why we created the TUFFSCALE™ and the DURASCALE™. The TUFFSCALE™ and the DURASCALE™ are designed to give you insight on how TUFF the toy you're buying compares against another. Some dogs are aggressive and can only have the TUFFest toys ranked 8 and above. Other dogs may not be as aggressive or may be older and behave better with their toys. If this sounds like your dog, you can consider toys ranked 5 and above.

Use the **TUFFSCALE**<sup>™</sup>, or the **DURASCALE**<sup>™</sup> to help you with your purchase. If you aren't 100% sure which toy is right for your dog, call us at 1-866-4-DogToy.

We strive to make our toys the TUFFest on the market. We are continually testing and creating new toys to be both stronger and safer for your dog. As loving dog owners we only want the best toys for our dogs and yours. Indestructible is impossible... But we will keep trying!

2

Look for our **TUFFSCALE**<sup>™</sup> or **DURASCALE**<sup>™</sup> logos while you shop to identify the most appropriate toy for your dog.