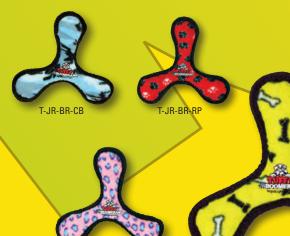

## JR BOOMERANG

Multiple squeakers make this a great toy for dogs that like to play, tug and tuffscale whip their toys back and forth.

They Float, Squeak & Are Machine Washable

The Ring has four squeakers and has soft edges so it won't hurt your dog's teeth or gums, making it a great toy for fetch or a game of tug.