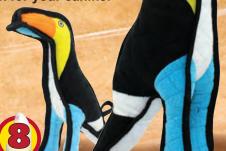

This Peacock is easy to toss and floats! Soft edges won't hurt gums.

Move over Sam and get a load of this toucan! This "tuff" tropical tweeter makes a colorful companion for your canine.

T-Z-PEACOCK

A beautiful black bear with a big, big heart! A bit shy, your dog will need to befriend this beast for an assured best friend for life!