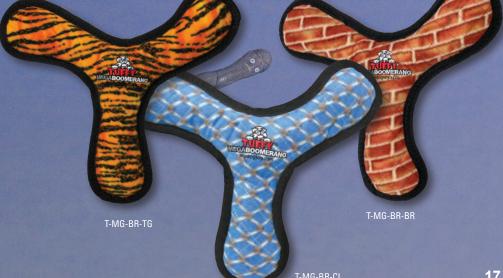

## JR BOOMERANG

Multiple squeakers make this a great toy for dogs that like to play, tug and tuffscale whip their toys back and forth.

They Float, Squeak & Are Machine Washable

The Ring has four squeakers and has soft edges so it won't hurt your dog's teeth or gums, making it a great toy for fetch or a game of tug.