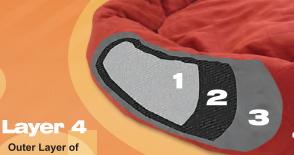

## モスール。 Multiple Layer Dog Beds™

### Layer 1

Layer 2

Inner Layer of Soft Mesh Polyester

Layer 3

Protective Layer Plastic Coated Luggage Grade Material All New Fiber Filling

Each Layer Removable & Replaceable