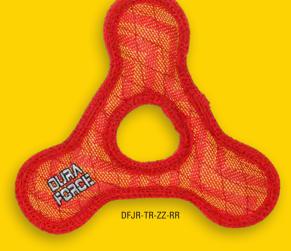

### TRIANGLE RING

Its Triangle shape and durable construction make it one of the best toys you'll ever find. Contains three squeakers.

DF-TR-ZZ-RR

DURA FORCE