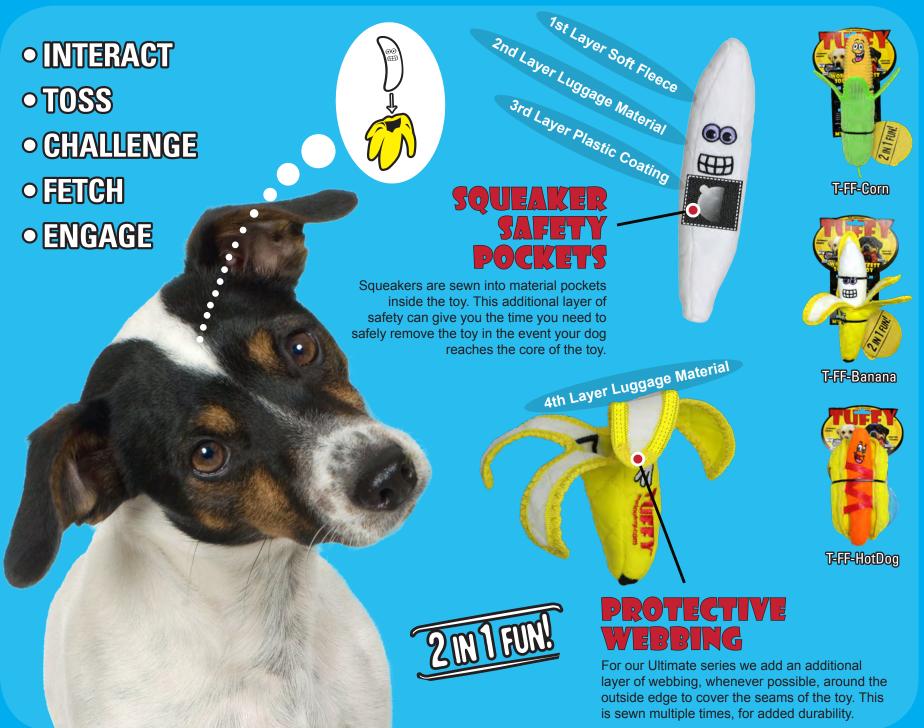

## FOUR LAYERS OF MATERIAL

Tuffy® toys can have up to 4 layers of material depending on the shape, size and style of the toy. Our Ultimate series (depicted here) can have up to 2 layers of Luggage grade material. Certain layers of material are coated with a layer of plastic to hold the material fibers together. Finally, we use soft fleece for the outside layer.

# PROTECTIVE WEBBING

For our Ultimate series we add an additional layer of webbing, whenever possible, around the outside edge to cover the seams of the toy. This is sewn multiple times, for added durability.

# SQUEAKER SAFETY POCKETS

Squeakers are sewn into material pockets inside the toy. This additional layer of safety can give you the time you need to safely remove the toy in the event your dog reaches the core of the toy.