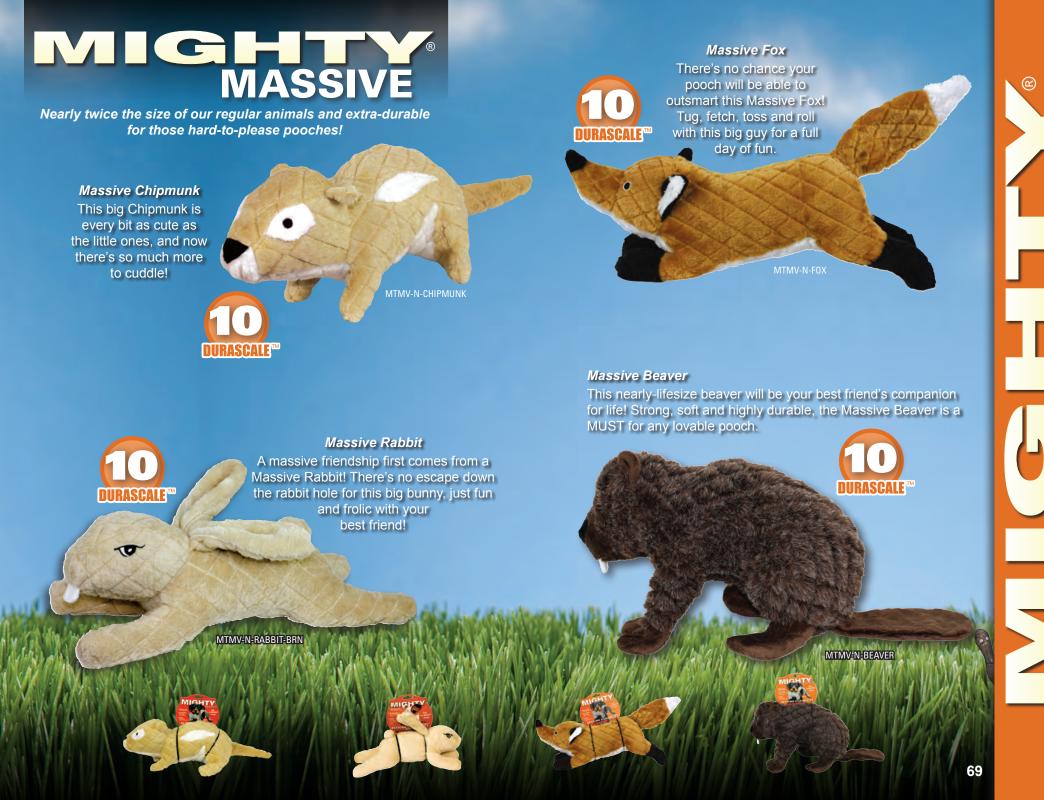

### Mighty® Dog Toys *rethink durability* and approach it from a new angle.

Durability is created for each toy with multiple layers of flexible materials that move with the dog's teeth instead of tearing. Compared to other toys, Mighty® dog toys have no hard edges. The result is that these toys do not promote chewing—great when you're trying to discourage chewing habits.

These toys may seem plush on the outside, but all the durability features are internal making these toys soft, yet MIGHTY® strong.

**DURABLE SEAMS** 

All seams are located inside the toy to discourage chewing. Vulnerable seams are protected by sewing a flexible material over the edge of the seam.

## 4 ROWS OF STITCHING

All material seams have multiple rows of stitching, are covered with a layer of soft, flexible material and sewn together with more rows of stitching, creating a soft and durable toy with no hard edges! **UPTO** 

## 2 LAYERS OF MATERIAL

Outside layer is made of a tight-woven sherpa-style fleece – the result is good flexibility with high durability. Inside material is made of tight-woven brushed fleece of the heaviest weight and highest durability.