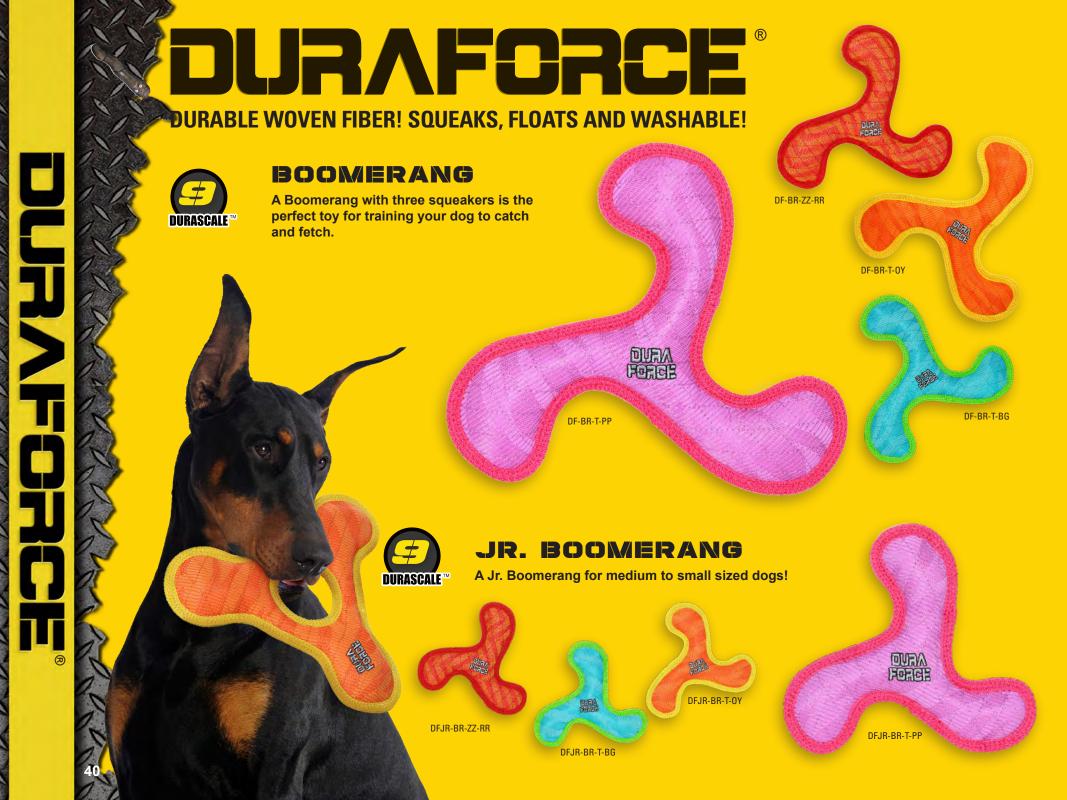

## DURAFORCE®

**DURABLE WOVEN FIBER! SQUEAKS, FLOATS AND WASHABLE!** 

### BONE

A Bone for the ages, with two squeakers, this toy becomes an instant classic for your best furry buddy.

### JR. BONE

A Jr. Bone for medium to small sized dogs!