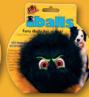

Your pooch will absolutely LOVE his or her own set of furry iBalls™! These fluffy balls come in three sizes to match a dog of any shape and size, and will set them rolling with their entertaining eyes, fluffy fur and squeaky squawks! Silly Squeakers® are a line of fun, creative and hilarious vinyl squeaky toys that are sure to have everyone talking. We pushed the limits of our imagination to bring you this series of one-of-a-kind toys. They are sure to bring you and your dog tons of fun and laughter!

### "Black-i"

Want a sure way to please your best friend? Give him a "Black-i"! This soft and durable iBall will please you AND your dog by giving you both playtime and laughter.

- 2 LAYERS OF **MATERIAL**
- **HIGH DURABILITY AND QUALITY**
- **MULTIPLE ROWS OF STITCHING**
- **2 TOYS IN 1**