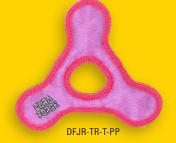

### JR. TRIANGLE RING

A Jr. Triangle for medium to small sized dogs!

DF-TR-T-BG

DF-TR-T-PP

DF-TR-T-OY

**DURABLE WOVEN FIBER! SQUEAKS, FLOATS AND WASHABLE!** 