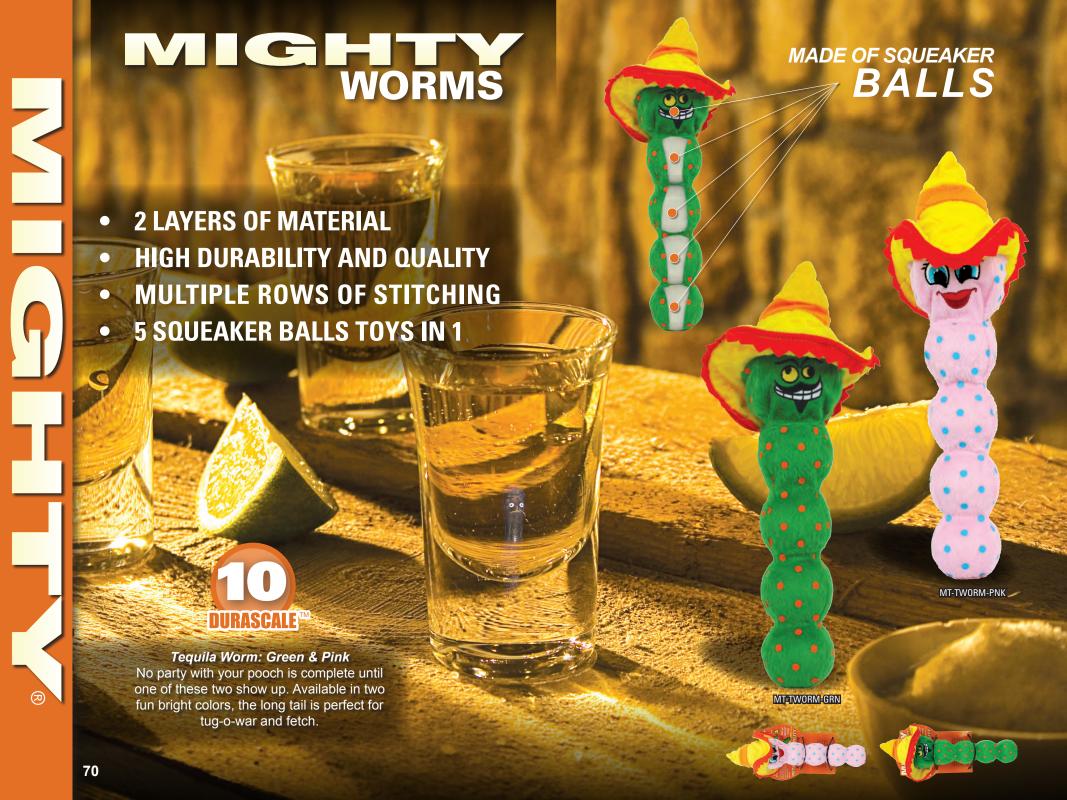

when he saddles up with this dog toy and takes him for a ride in your living room!





























### MASSIVE Massive Goldfish Something smells fishy....Oh! It must be a Goldfish! This perfectly plush fish will be an everlasting friend! Nearly twice the size of our regular animals and extra-durable for those hard-to-please pooches! Massive Pig There's nothing better than a Massive Pig for massive love'n! Your big dog will love snuggling up to this beautiful bacon. Massive Leopard When your pooch adopts this Massive Leopard, they'll Massive Javelina have a friend for life! These peculiar Peccaries are During sleep or play, perfect for your pooch! Soft and this MIGHTY® dog toy supple, this swine will certainly will be there. soothe your stray. MTMV-S-LEOPARD MTMV-S-JAVELINA





# MICROFIBER

## STIFFED !





## MICRO BALLS

Introducing the New Mighty® Microfiber Squeaker Ball Toys!



MINIMAL/ROSTUFEIRG!

### **2 LAYERS OF MATERIAL**

Each toy has up to two layers of material. One layer of heavy fleece and one layer of durable, luggage-grade material underneath. These two layers are what gives the toy its strength.

### **2 TOYS IN 1**

There is no white stuffing because the inside of the toy is a plastic core in the same shape as the toy. If your dog removes the outer fleece covering, there's a whole new toy inside!



### HIGH DURABILITY AND QUALITY

Each toy incorporates quality materials that provide the highest level of durability.

# MULTIPLE ROWS OF STITCHING

Two rows of crossstitching hold the two outer layers of the toy together, and when possible th