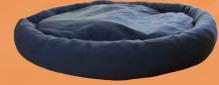

## モスール。 Multiple Layer Dog Beds™

### Layer 1

Layer 2

Inner Layer of Soft Mesh Polyester

Layer 3

Protective Layer Plastic Coated Luggage Grade Material All New Fiber Filling

Each Layer Removable & Replaceable

### Superior Comfort & Durability

The inner filler is 100% polyester fiber encapsulated in a tufted mesh polyester lining to prevent clumping or shifting. Designed for resilience and comfort.

Machine Washable Durable Soft Fleece

The Mighty® Dog Bed Core is zippered so you can add or remove filling and customize the firmness of your dog's bed. If the core becomes soiled, it can be spot treated and air dried. Each core fits perfectly with Mighty® Dog Bed Sheets. SHEETS SOLD SEPARATELY.

### THE LAST DOG BED YOU WILL EVER NEED!

### Available in Four Colors and Three Sizes!

Customize your dog bed with four different color options! Because our sheets are sold separately, you can choose from Desert Tan, Sage Green, Midnight Blue and Wine Red to match your home decor, or simply give your pup a little variety.