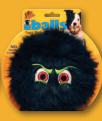

Your pooch will absolutely LOVE his or her own set of furry iBalls™! These fluffy balls come in three sizes to match a dog of any shape and size, and will set them rolling with their entertaining eyes, fluffy fur and squeaky squawks! Silly Squeakers® are a line of fun, creative and hilarious vinyl squeaky toys that are sure to have everyone talking. We pushed the limits of our imagination to bring you this series of one-of-a-kind toys. They are sure to bring you and your dog tons of fun and laughter!

### "Black-i"

Want a sure way to please your best friend? Give him a "Black-i"! This soft and durable iBall will please you AND your dog by giving you both playtime and laughter.

- 2 LAYERS OF **MATERIAL**
- **HIGH DURABILITY AND QUALITY**
- **MULTIPLE ROWS OF STITCHING**
- **2 TOYS IN 1**