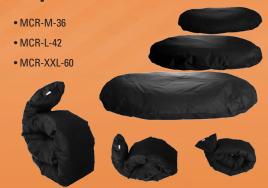

### Available in Four Colors and Three Sizes!

Customize your dog bed with four different color options! Because our sheets are sold separately, you can choose from Desert Tan, Sage Green, Midnight Blue and Wine Red to match your home decor, or simply give your pup a little variety.

### **MEDIUM 36"**

COMP-BED-M-36-TAN

COMP-BED-M-36-GREEN

COMP-BED-M-36-BLUE

COMP-BED-M-36-RED

### LARGE 42"

COMP-BED-L-42-TAN

COMP-BED-L-42-GREEN

COMP-BED-L-42-BLUE

COMP-BED-L-42-RED

### **XX LARGE 60"**

COMP-BED-XXL-60-TAN

COMP-BED-XXL-60-GREEN

COMP-BED-XXL-60-BLUE

COMP-BED-XXL-60-RED

- MSH-L-42-BLUE
- MSH-L-42-GREEN
- MSH-L-42-RED
- MSH-L-42-TAN

- MSH-XXL-60-BLUE
- MSH-XXL-60-GREEN
- MSH-XXL-60-RED
- MSH-XXL-60-TAN