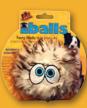

Your pooch will absolutely LOVE his or her own set of furry iBalls™! These fluffy balls come in three sizes to match a dog of any shape and size, and will set them rolling with their entertaining eyes, fluffy fur and squeaky squawks! Silly Squeakers® are a line of fun, creative and hilarious vinyl squeaky toys that are sure to have everyone talking. We pushed the limits of our imagination to bring you this series of one-of-a-kind toys. They are sure to bring you and your dog tons of fun and laughter!

### <sup>cc</sup>Brown-i<sup>33</sup>

Play a fun game of fetch and laugh as your dog happily brings back Brown-i! Sure to please all dogs!

Look for our tri-pack of extra small iBalls! The perfect gift for a pooch with many personalities!