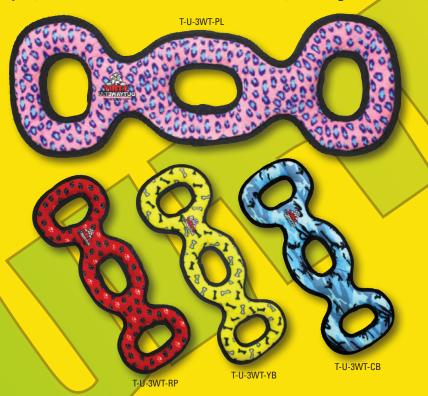

# 3 WAY TUG SUFFSCALE

The 3 Way Tug will easily become your dog's favorite toy! Push, pull, toss and fetch have never been so fun, so bring a friend!