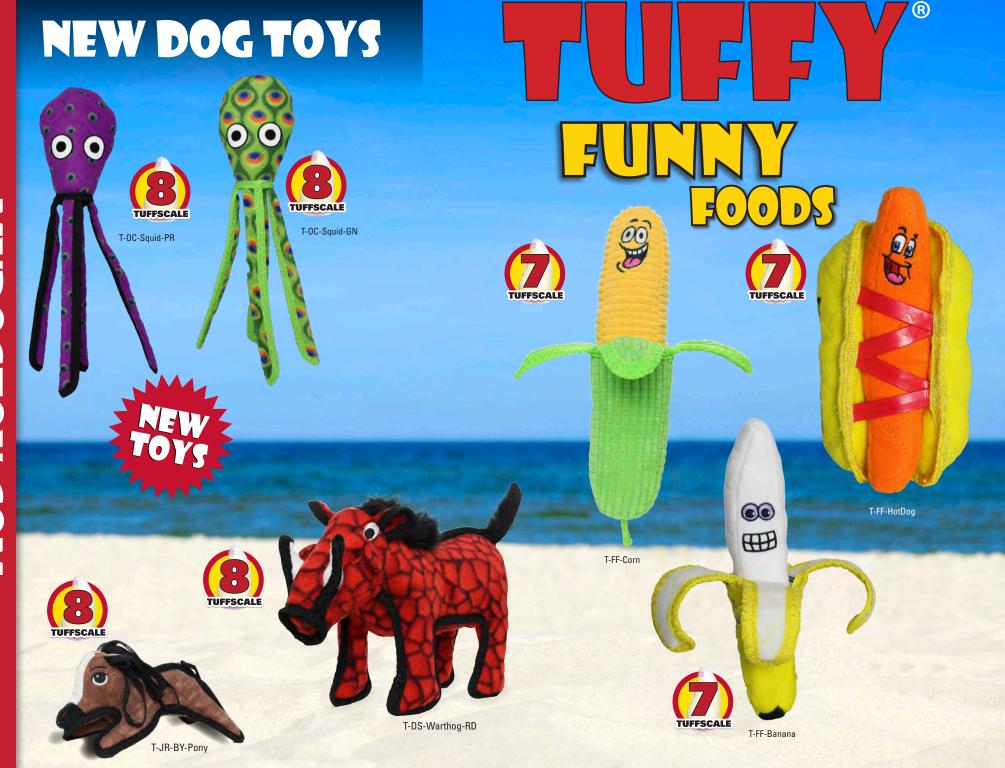

# **NEW DOG TOYS**

SS-LB-TW

SS-LB-TF

SS-WB-PP

SS-LB-KH

SS-LB-HM

MYDOCTOY.COM

| Durascale & Tuffscale |       |
|-----------------------|-------|
| How Are They Made?    | 9     |
| Jrs                   | 10-11 |
| Ultimates             | 12-14 |
| No Stuff              |       |
| Megas                 |       |
| Ocean Creatures       |       |
| Dinosaurs & Dragons   |       |
| Zoo Animals           |       |
| Desert Creatures      |       |
| Aliens                |       |
| Barn Yards            |       |
| Funny Foods           |       |
| Tunny 1 0000          |       |
|                       |       |
|                       |       |
|                       |       |
|                       |       |
| DuraForce             | 38-43 |

# TIGER TESTED - DOG APPROVED!

By far the "TUFF" est toy around. The Mega Tuffy is our strongest, most durable toy... Tiger tested and dog approved! Excellent for a game of fetch or multi-dog tug-o-war, these toys keep even the biggest dogs happy!

### THE GENERAL

Throw it and your dog will love bringing it back. This "Super Starfish" won't hurt your dog when thrown and is definitely backyard approved.

T-OC-STARFISH

# PURPLE PETE & LIL OSCAR

The large and small Octopus are perfect for training your dog to catch and fetch. Watch them twirl in the air when you throw them and they are great for multiple dog tug-o-war. Just ask Pete and Oscar to lend a hand.

TUFFSCALE

T-JR-Z-BEAR

T-DS-VULTURE

T-DS-PHROG

T-DS-TARANTULA

Masters of the Mohave unite to make Desert Creatures a MUST for your dog!

Battle the brave stinger of Scorch the Scorpion, slither and slide with a Lizard, creep and crawl with a Hobo Spider, or bounce around with the finicky Frog for a playful time with your canine.

T-DS-GILA-MONSTER

MYDOGTOY.COM"

T-DS-BAT

T-DS-ANT

T-DS-WARTHOG

T-DS-WARTHOG-RD

TUFFSCALE

Hold on to your sparkles! This bloodthirsty vampire bat is ready to battle your little wolf any day (or night)!

TUFFSCALE Ants work best as a team, so pair up your pooch with this ant and let them build a beautiful relationship! T-DS-BAT

0

1-866-4-DogToy (364-869) • (480) 704-1700

T-DS-WARTHOG-RD

T-DS-WARTHOG

This Warthog might have an itch, an annoying little tickle, making her squirm and making her wriggle. But you do what any dog would do, and shake that chump as you bite that rump.