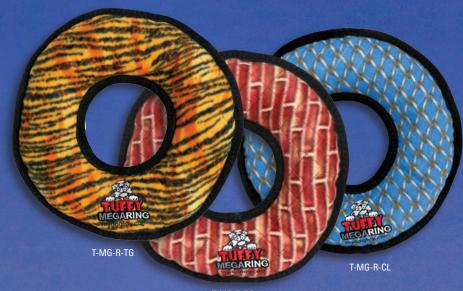

ogether with up to 3 rows of stitching. When possible, a protective webbing is added around the outer edge and sewn up to 3 more times.

## SEVER LAYERS OF MATERIAL

Tuffy® MEGA toys can have up to 7 layers of material depending on the shape, size and style of the toy. Our MEGA series (depicted here) can have up to 3 layers of Luggage grade material. Certain layers of material are coated with a layer of plastic to hold the material fibers together. Finally, we use soft fleece for the outside layer.

SQUEAKER SAFETY
POCKETS

Squeakers are sewn into material pockets inside the toy. This additional layer of safety can give you the time you need to safely remove the toy in the event your dog reaches the core of the toy.

Squeaker

MEGARING

MYDOGTOY.COM"

# MEGA" RING



# MEGAT ODDBALL 10







# MEGA™ JR RING











T-MG-JR-R-TG

T-MG-JR-R-BR

# TIGER TESTED - DOG APPROVED!





MEGA"

BONE





T-MG-B-BR





MEGAGER My worker on

T-MG-GR-CL

MEGAGEAR

T-MG-GR-BR

1-866-4-DogToy (364-869) • (480) 704-1700

18









T-MG-CR-OCT-L-TG

## JERSEY SHORE PETE

This tough guy can outlast any dog. He's got a great fake orange tan with jet black stripes. Pete will take on multiple dogs in a game of tug-owar. Or head lock one at a time! Soft edges won't hurt gums, and it floats!



## OSCAR SCHAMARZACREA

Oscar's rock hard bod can take on any dog in a game of fetch or tug-o-war!! He'll be back... for more play time. Soft edges won't hurt gums, and it floats!

# CEARGREATURES Washable & They Float!

9 TUFFSCALE

### THE GENERAL

Throw it and your dog will love bringing it back.