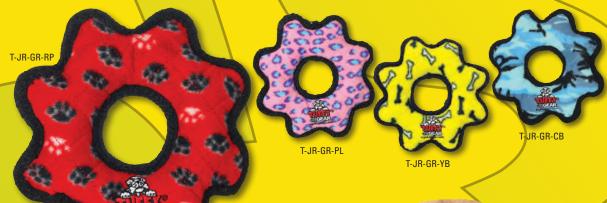

## JR GEAR RING

The fun "gear" shape of these toys makes for a fun game of tug-n-pull with multiple partners!

The fun "gear" shape of these toys makes for a fun game of tug-n-pull with multiple partners!