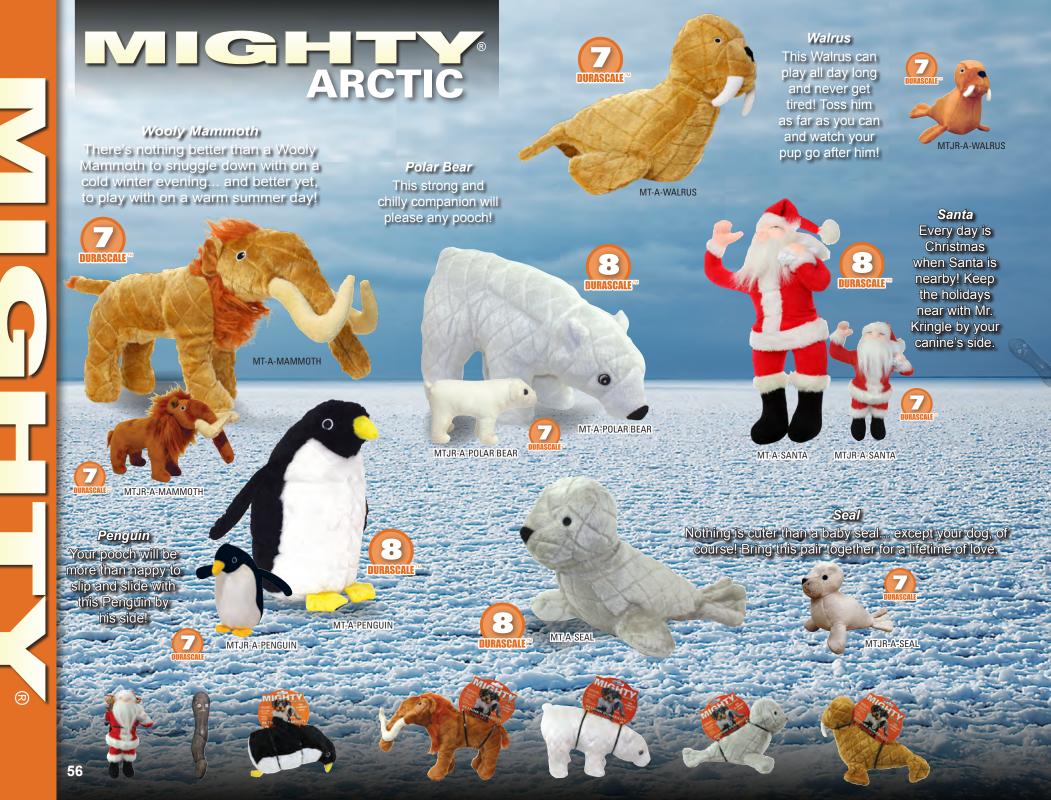

## MIGHTY®

| Rethinking Durability | 53    |
|-----------------------|-------|
| Angry Animals         |       |
| Arctic Animals        | 56    |
| Bugs                  | 57    |
| Dinosaurs             | 58    |
| Dragons               |       |
| Farm Animals          | 60    |
| Ocean Animals         | 61    |
| Mythical Creatures    | 62-63 |
| Nature Animals        | 64-65 |
| Safari Animals        |       |
| Massive Animals       |       |
| Tequila Worms         | 70    |
| Microfiber            |       |
| Micro Mediums         | 72    |
| Micro Balls           | 73    |
| Shapes                | 74-77 |
| Mighty Dog Beds       | 78-79 |
| Pack 'n Go Dog Pack   | 80    |
|                       |       |