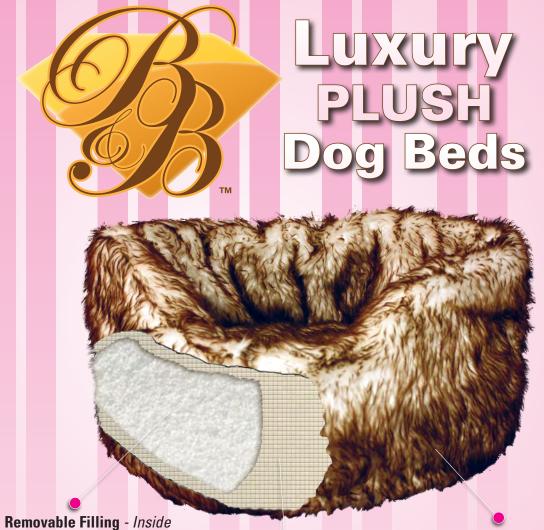

stuffing is a soft, plush poly fill material that is enclosed in a fabric pocket that can be easily removed or adjusted to keep correct shape of bed.

Easy Washing - Non-woven fabric pocket can be easily removed so you can wash the outside shell.

**Plush Exterior** -Outside layer is made of ultra soft faux fur for

of ultra soft faux fur for maximum enjoyment!

16515 S. 40th St. Suite 121 • Phoenix AZ 85048

PRSRT STD US Postage PAID Industry, CA Permit no. 4166