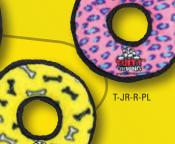

They Float, Squeak & Are Machine Washable For Dogs 4-18lbs

For dogs that LOVE to fetch and catch!

The Ring has three squeakers and can be used for fetch or as a tug toy. Its soft edges won't hurt your dog's teeth or gums.

## JR BOOMERANG

Multiple squeakers make this a great toy for dogs that like to play, tug and tuffscale whip their toys back and forth.

They Float, Squeak & Are Machine Washable

The Ring has four squeakers and has soft edges so it won't hurt your dog's teeth or gums, making it a great toy for fetch or a game of tug.