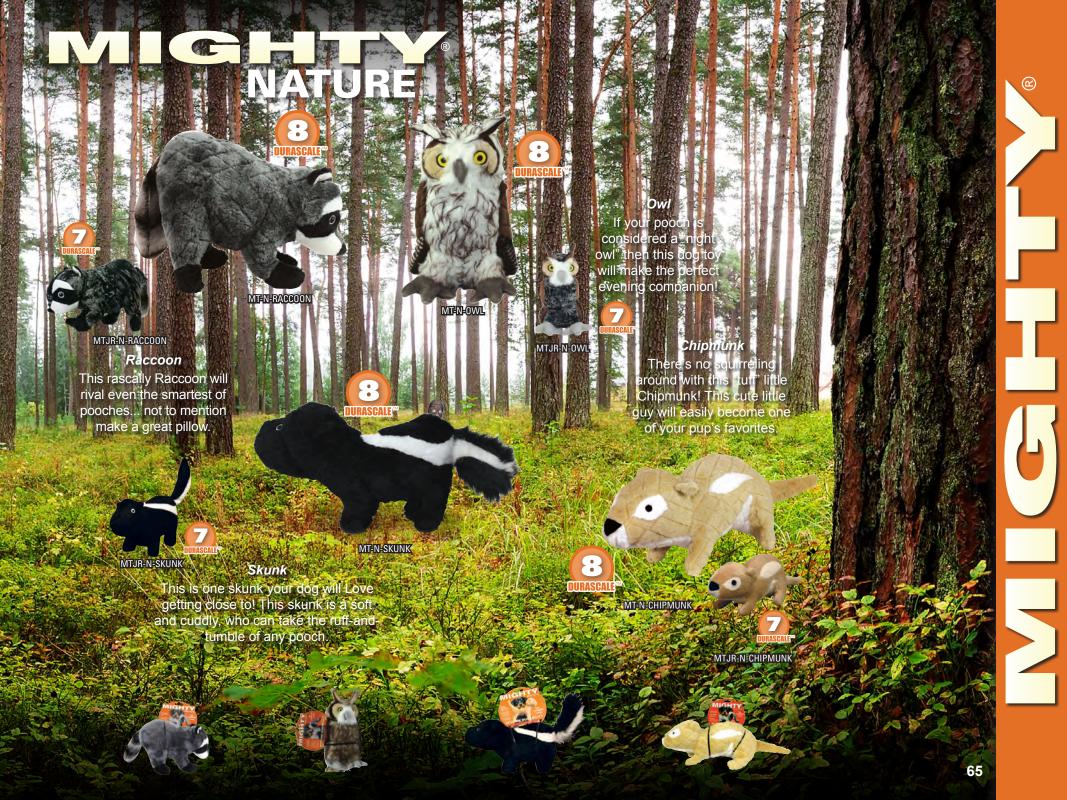

## MIGHTY®

| Rethinking Durability | 53    |
|-----------------------|-------|
| Angry Animals         |       |
| Arctic Animals        | 56    |
| Bugs                  | 57    |
| Dinosaurs             | 58    |
| Dragons               |       |
| Farm Animals          | 60    |
| Ocean Animals         | 61    |
| Mythical Creatures    | 62-63 |
| Nature Animals        | 64-65 |
| Safari Animals        |       |
| Massive Animals       |       |
| Tequila Worms         | 70    |
| Microfiber            |       |
| Micro Mediums         | 72    |
| Micro Balls           | 73    |
| Shapes                | 74-77 |
| Mighty Dog Beds       | 78-79 |
| Pack 'n Go Dog Pack   | 80    |
|                       |       |