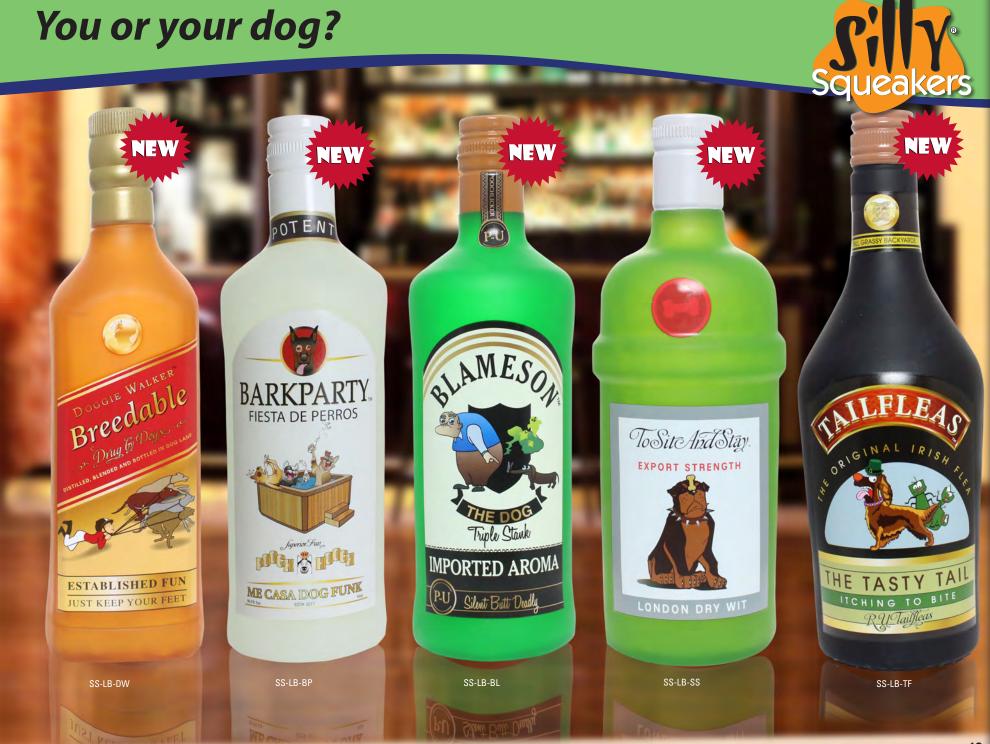

### You or your dog?

### You or your dog?

47

### You or your dog?

No longer does your dog have to suffer with boring squeaky animal shapes or cutesy-tootsy toys that have been around forever. Your dogs need some fun and laughter in their lives too! *Silly Squeakers*® are a line of fun, creative and hilarious squeaky toys that are sure to have everyone talking. We pushed the limits of our imagination to bring you this series of one-of-a-kind toys. They are sure to bring you and your dog tons of fun and laughter! Mr. Poops and Mini Poo are a perfectly unique addition to your family. With faces on both sides, they are two-faced pieces of crap!