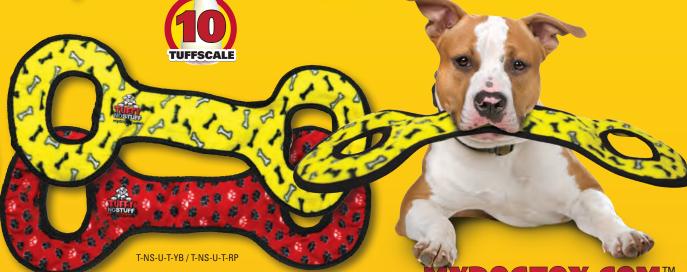

# 3 WAY TUG SUFFSCALE

The 3 Way Tug will easily become your dog's favorite toy! Push, pull, toss and fetch have never been so fun, so bring a friend!

## 4 WAY RING (9) TUFFSCALE

The 4 Way Ring is a new twist on a pooch's favorite toys - the ball and the ring! Its soft edges won't hurt your dog's teeth or gums.

T-U-4WR-CB

T-U-4WR-PL

T-U-4WR-RP

MYDOGTOY.COM"