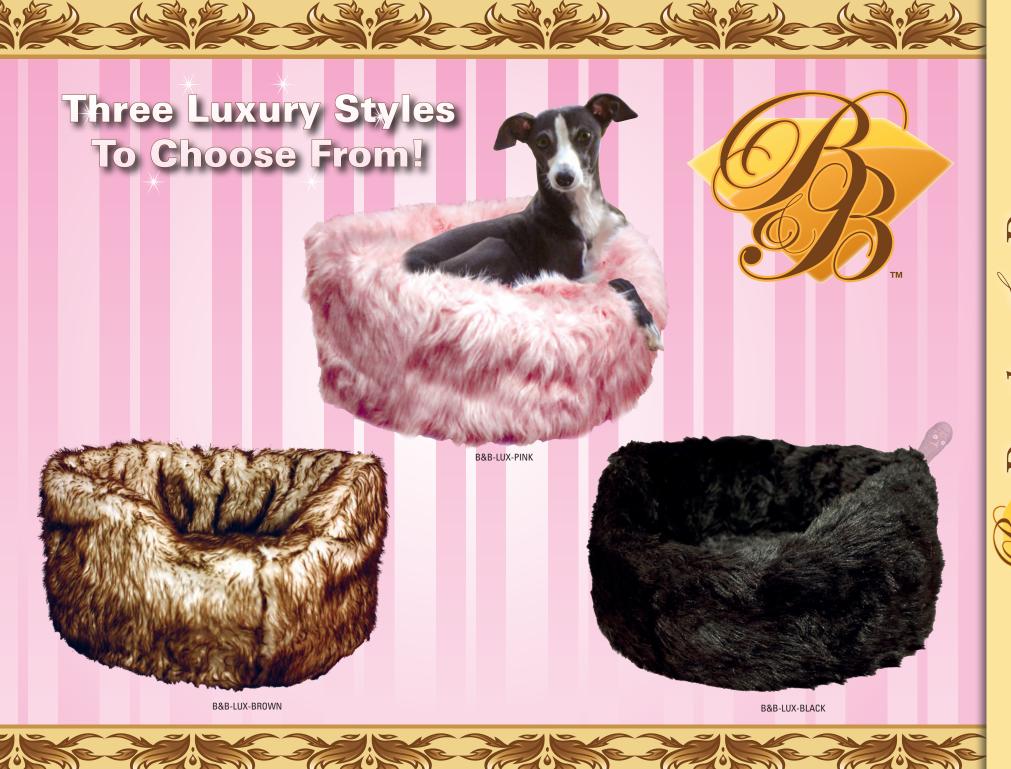

### Available in Four Colors and Three Sizes!

Customize your dog bed with four different color options! Because our sheets are sold separately, you can choose from Desert Tan, Sage Green, Midnight Blue and Wine Red to match your home decor, or simply give your pup a little variety.