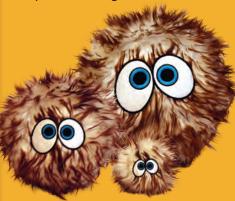

Your pooch will absolutely LOVE his or her own set of furry iBalls™! These fluffy balls come in three sizes to match a dog of any shape and size, and will set them rolling with their entertaining eyes, fluffy fur and squeaky squawks! Silly Squeakers® are a line of fun, creative and hilarious vinyl squeaky toys that are sure to have everyone talking. We pushed the limits of our imagination to bring you this series of one-of-a-kind toys. They are sure to bring you and your dog tons of fun and laughter!

### «Pink-i»

Although she may appear dainty, "Pink-i" can rough and tumble with the best of dogs! With quality construction, she's sure to give your pooch hours and hours of enjoyment.

### <sup>cc</sup>Brown-i<sup>33</sup>

Play a fun game of fetch and laugh as your dog happily brings back Brown-i! Sure to please all dogs!

Look for our tri-pack of extra small iBalls! The perfect gift for a pooch with many personalities!

### "Black-i"

Want a sure way to please your best friend? Give him a "Black-i"! This soft and durable iBall will please you AND your dog by giving you both playtime and laughter.

- 2 LAYERS OF **MATERIAL**
- **HIGH DURABILITY AND QUALITY**
- **MULTIPLE ROWS OF STITCHING**
- **2 TOYS IN 1**