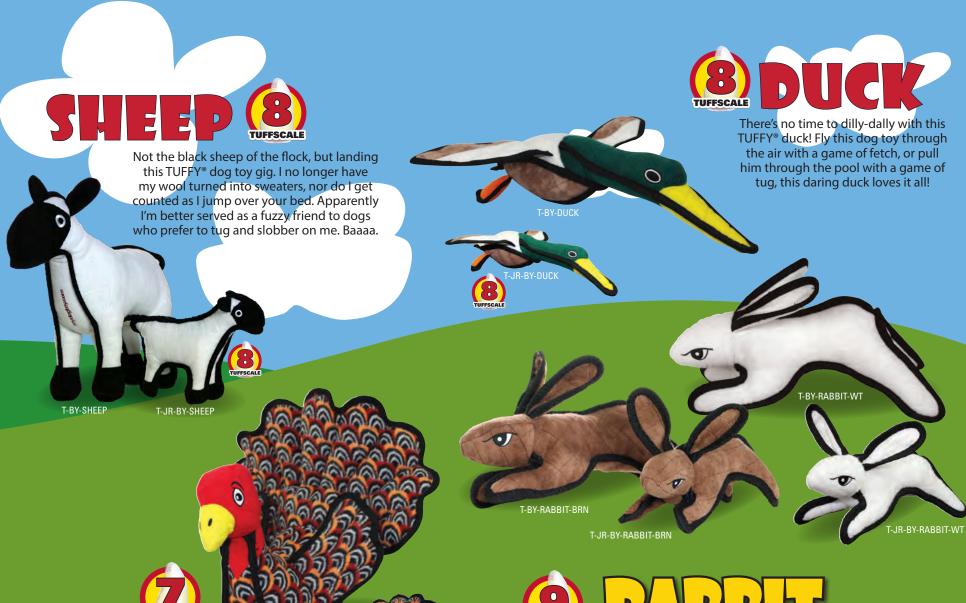

TUFFSCALE

If you sometimes wonder if your dog is a turkey, then it's time to bring this TUFFY® dog toy into your life to prove them wrong! This silly bird will become a friend for life.

T-BY-TURKEY

T-JR-BY-TURKEY

Watch out for your garden! These hungry bunnies are ready to take everything you've got... unless your pooch can stop 'em! Get these rabbits on the run and show your dog what it means to guard the garden.