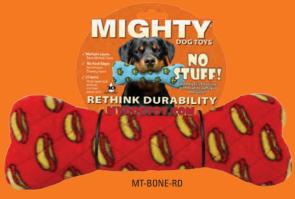

### Mighty® No Stuff Rings contain **NO** white poly stuffing!

The core of each ring is tough and durable, so if your dog does get to the core it's just like having a whole new toy to play with! These toys may seem plush on the outside, but all the durability features are internal making them soft, yet MIGHTY® strong.

### Mighty® No Stuff Bones contain **NO** white poly stuffing!

The core of each bone is tough and durable, so if your dog does get to the core it's just like having a whole new toy to play with! These toys may seem plush on the outside, but all the durability features are internal making them seft yet MICUTY® etreng