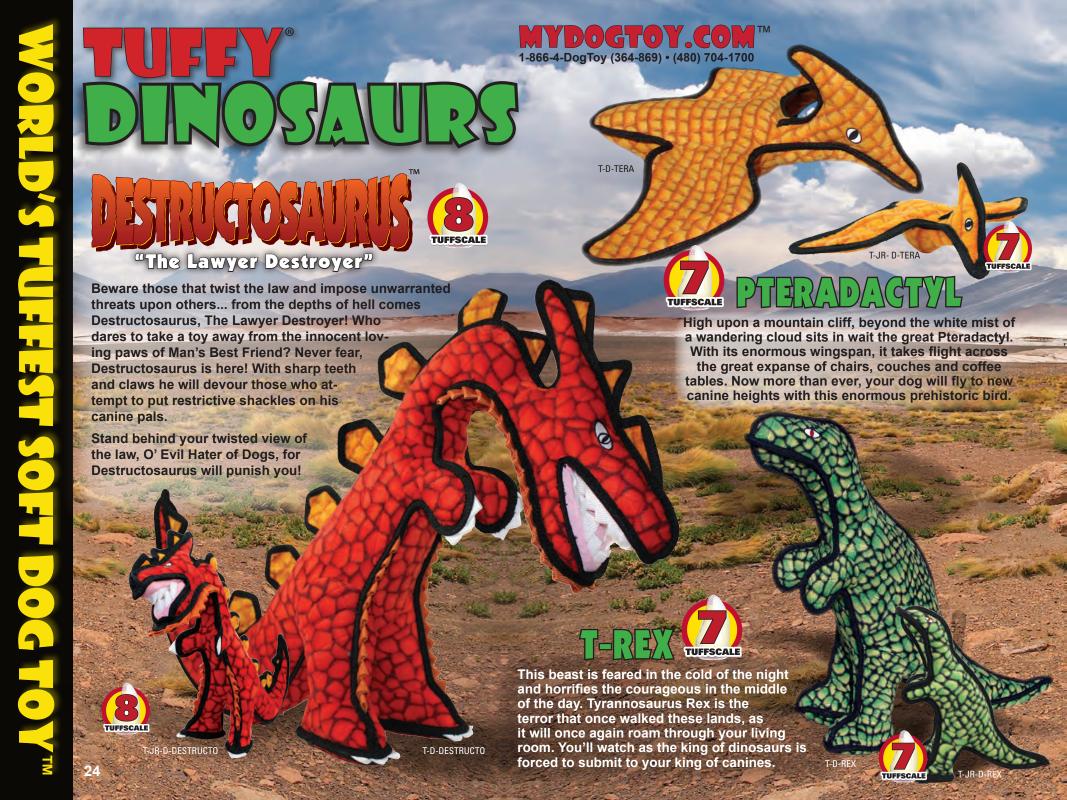

(480) 704-1700

T-OC-JR-LOBSTER



T-OC-HAMMERHEAD

Grab your boat and float to the deep to find the elusive Hammerhead! **Great fun** for everyone!

One fish, two fishred fish, orange fish! And juniors too. A school of fish for you!









T-0C-FISH-RD





Frightening in the water, but fun in the living room! Tiger Shark will keep your pooch happy as he dreams of days at the ocean.



T-OC-TIGERSHAR

Keep your legs up when this shark hits the water! Because Tuffy toys are built to float, **Shack The Shark is** perfect for a game of fetch in or out of water!



## WESTEY WILLE

You'll have a blast playing "catch and release" with this Titan of the Ocean!
Great for backyard or water play.





T-0C-WHALE



TROUT

A prize catch that would make your dog proud to be your best friend!













This herbivorous Hippo is full of love and laughter for your carnivorous canine! Brighten your dog's day with a good game of tug and active play.



This terrifying Tiger is a match for just about any pooch! This tiger is all about strength and endurance, so make sure your pup is in for the long-haul.



This Peacock is easy to toss and floats! Soft edges won't hurt gums.







Move over Sam and get a load of this toucan! This "tuff" tropical tweeter makes a colorful companion for your canine.



T-Z-PEACOCK



A beautiful black bear with a big, big heart! A bit shy, your dog will need to befriend this beast for an assured best friend for life!



TUFFSCALE

T-JR-Z-BEAR







T-DS-VULTURE

T-DS-PHROG

T-DS-TARANTULA

Masters of the Mohave unite to make Desert Creatures a MUST for