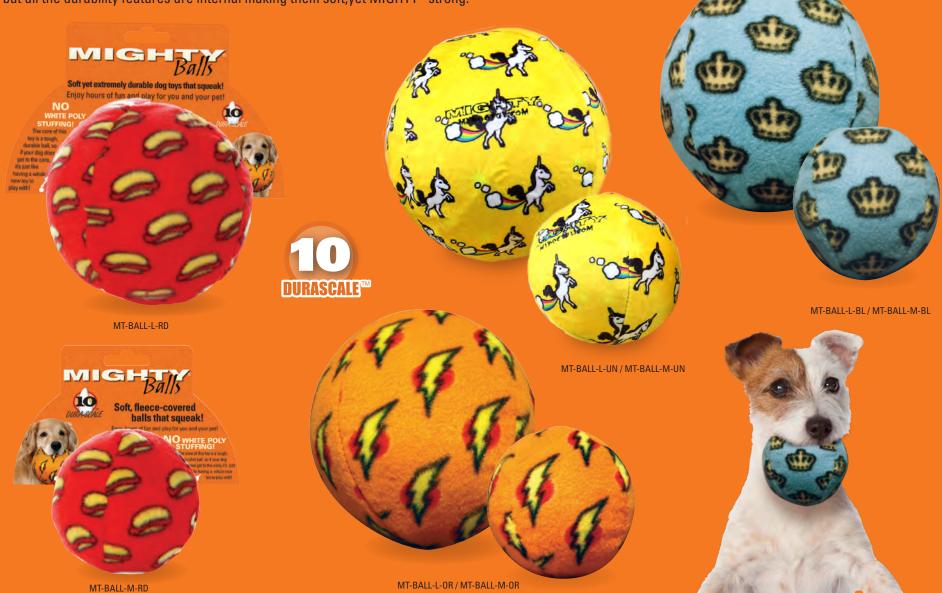

### Mighty® No Stuff Balls contain **NO** white poly stuffing!

The core of the ball is a tough, durable ball, so if your dog does get to the core it's just like having a whole new toy to play with! These toys may seem plush on the outside, but all the durability features are internal making them soft,yet MIGHTY® strong.