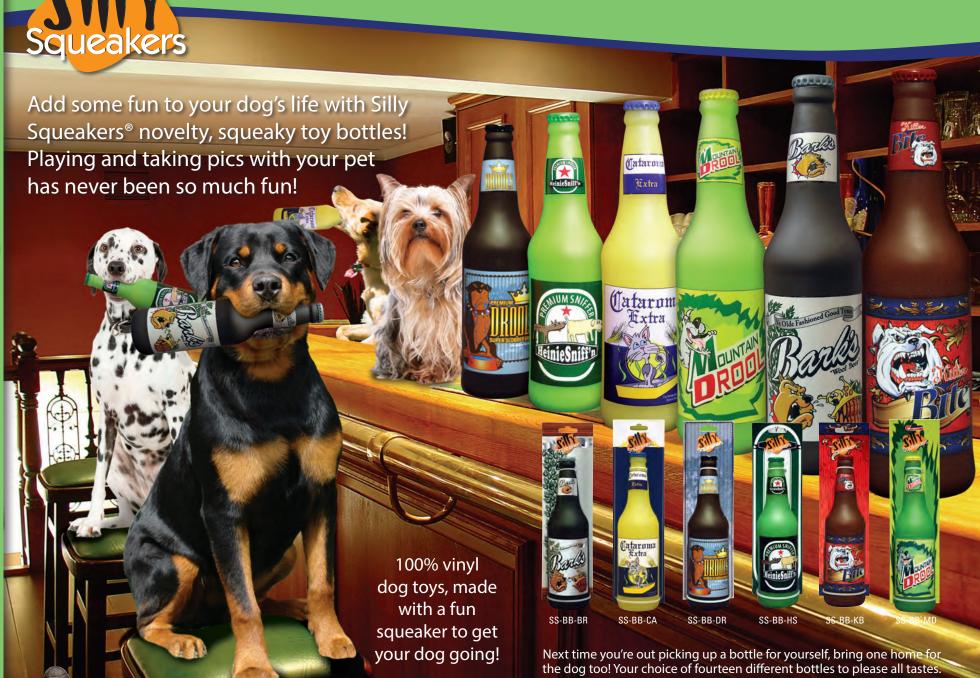

### You or your dog?

No longer does your dog have to suffer with boring squeaky animal shapes or cutesy-tootsy toys that have been around forever. Your dogs need some fun and laughter in their lives too! *Silly Squeakers*® are a line of fun, creative and hilarious squeaky toys that are sure to have everyone talking. We pushed the limits of our imagination to bring you this series of one-of-a-kind toys. They are sure to bring you and your dog tons of fun and laughter! Mr. Poops and Mini Poo are a perfectly unique addition to your family. With faces on both sides, they are two-faced pieces of crap!