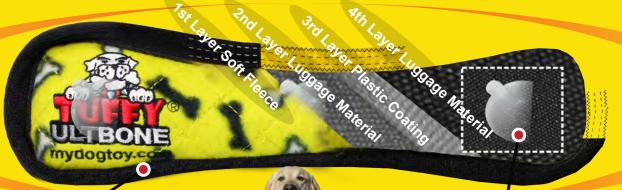

## FOUR LAYERS OF MATERIAL

Tuffy® toys can have up to 4 layers of material depending on the shape, size and style of the toy. Our Ultimate series (depicted here) can have up to 2 layers of Luggage grade material. Certain layers of material are coated with a layer of plastic to hold the material fibers together. Finally, we use soft fleece for the outside layer.

# PROTECTIVE WEBBING

For our Ultimate series we add an additional layer of webbing, whenever possible, around the outside edge to cover the seams of the toy. This is sewn multiple times, for added durability.

# SQUEAKER SAFETY POCKETS

Squeakers are sewn into material pockets inside the toy. This additional layer of safety can give you the time you need to safely remove the toy in the event your dog reaches the core of the toy.