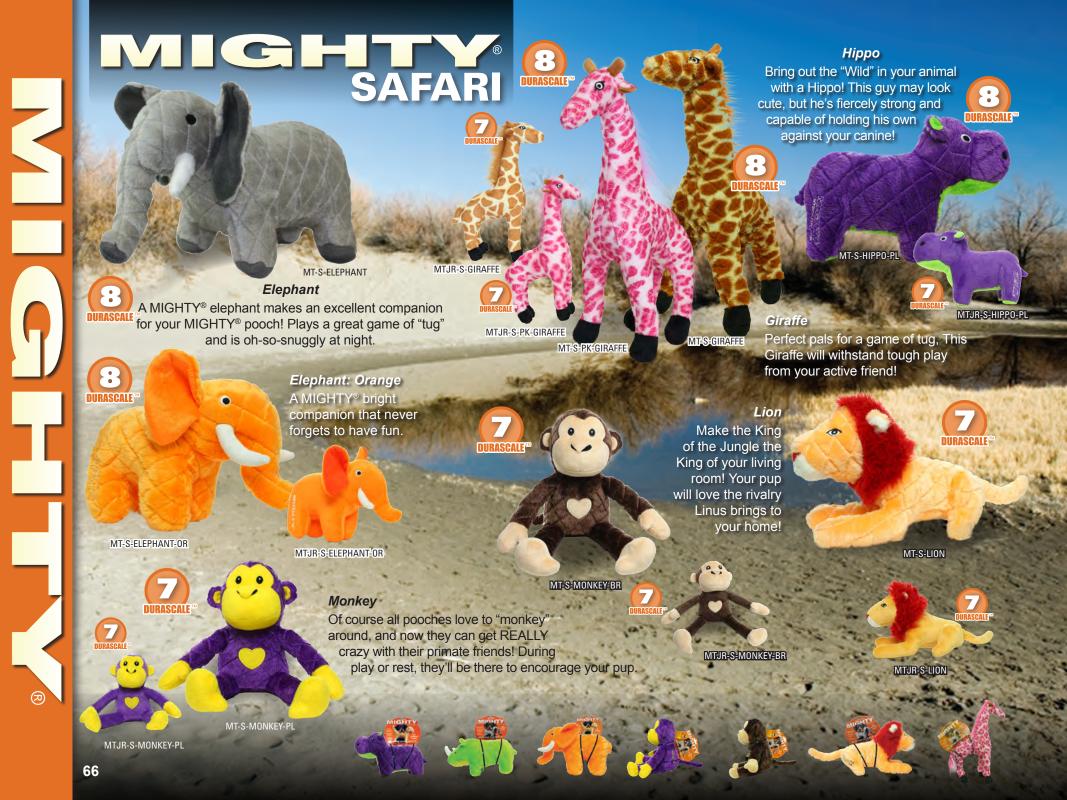

### Mighty® Dog Toys *rethink durability* and approach it from a new angle.

Durability is created for each toy with multiple layers of flexible materials that move with the dog's teeth instead of tearing. Compared to other toys, Mighty® dog toys have no hard edges. The result is that these toys do not promote chewing—great when you're trying to discourage chewing habits.

These toys may seem plush on the outside, but all the durability features are internal making these toys soft, yet MIGHTY® strong.

**DURABLE SEAMS** 

All seams are located inside the toy to discourage chewing. Vulnerable seams are protected by sewing a flexible material over the edge of the seam.

## 4 ROWS OF STITCHING

All material seams have multiple rows of stitching, are covered with a layer of soft, flexible material and sewn together with more rows of stitching, creating a soft and durable toy with no hard edges! **UPTO** 

## 2 LAYERS OF MATERIAL

Outside layer is made of a tight-woven sherpa-style fleece – the result is good flexibility with high durability. Inside material is made of tight-woven brushed fleece of the heaviest weight and highest durability.