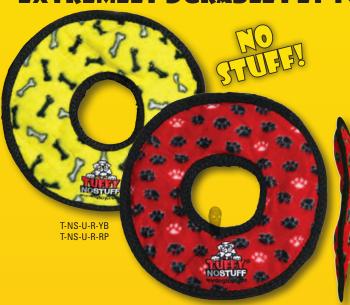

## EXTREMELY DURABLE PET TOYS WITH MINIMAL/NO "STUFF" IN THE CENTER!

They Float, Squeak & Are Machine Washable For Dogs 4-18lbs

For dogs that LOVE to fetch and catch!

The Ring has three squeakers and can be used for fetch or as a tug toy. Its soft edges won't hurt your dog's teeth or gums.

## JR BOOMERANG

Multiple squeakers make this a great toy for dogs that like to play, tug and tuffscale whip their toys back and forth.

They Float, Squeak & Are Machine Washable

The Ring has four squeakers and has soft edges so it won't hurt your dog's teeth or gums, making it a great toy for fetch or a game of tug.