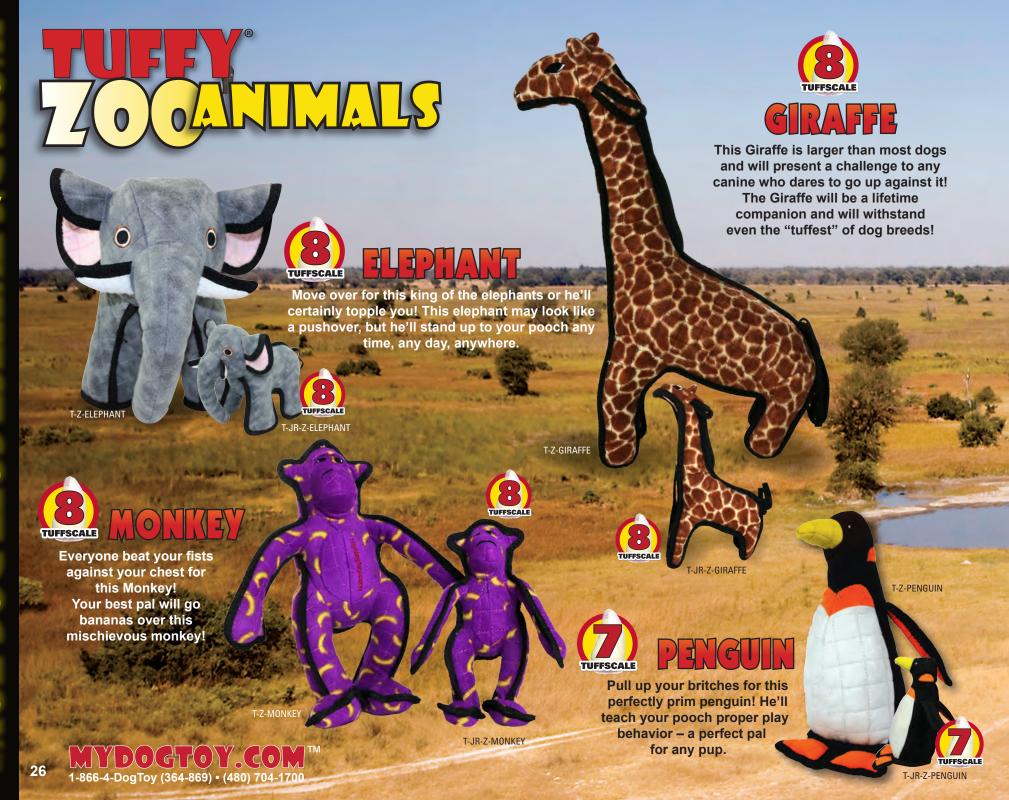

This Peacock is easy to toss and floats! Soft edges won't hurt gums.

Move over Sam and get a load of this toucan! This "tuff" tropical tweeter makes a colorful companion for your canine.

T-Z-PEACOCK

A beautiful black bear with a big, big heart! A bit shy, your dog will need to befriend this beast for an assured best friend for life!

TUFFSCALE

T-JR-Z-BEAR

T-DS-VULTURE

T-DS-PHROG

T-DS-TARANTULA

Masters of the Mohave unite to make Desert Creatures a MUST for your dog!

Battle the brave stinger of Scorch the Scorpion, slither and slide with a Lizard, creep and crawl with a Hobo Spider, or bounce around with the finicky Frog for a playful time with your canine.