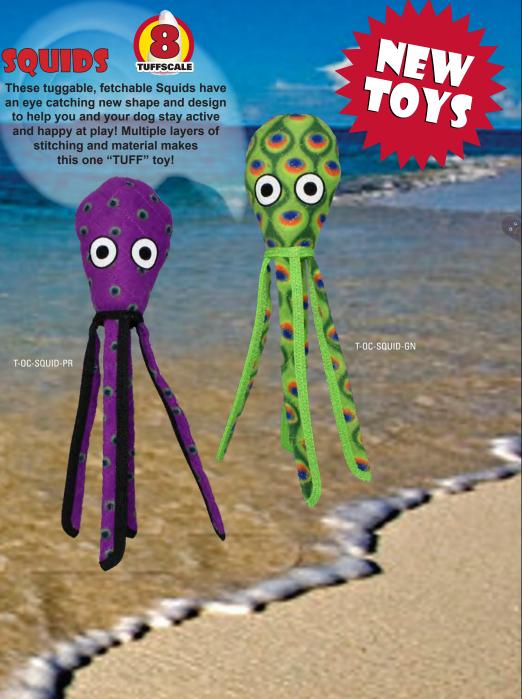

# PURPLE PETE & LIL OSCAR

The large and small Octopus are perfect for training your dog to catch and fetch. Watch them twirl in the air when you throw them and they are great for multiple dog tug-o-war. Just ask Pete and Oscar to lend a hand.

00

T-OC-SMALL-OCTOPUS

T-OC-LARGE-OCTOPUS

Throw it and your dog will love to bring it back. If you have two dogs each one can pull on each end and you can safely hold the middle.

1-866-4-DogToy (364-869) • (480) 704-1700