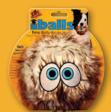

Your pooch will absolutely LOVE his or her own set of furry iBalls™! These fluffy balls come in three sizes to match a dog of any shape and size, and will set them rolling with their entertaining eyes, fluffy fur and squeaky squawks! Silly Squeakers® are a line of fun, creative and hilarious vinyl squeaky toys that are sure to have everyone talking. We pushed the limits of our imagination to bring you this series of one-of-a-kind toys. They are sure to bring you and your dog tons of fun and laughter!

### «Pink-i»

Although she may appear dainty, "Pink-i" can rough and tumble with the best of dogs! With quality construction, she's sure to give your pooch hours and hours of enjoyment.

### <sup>cc</sup>Brown-i<sup>33</sup>

Play a fun game of fetch and laugh as your dog happily brings back Brown-i! Sure to please all dogs!

Look for our tri-pack of extra small iBalls! The perfect gift for a pooch with many personalities!

### "Black-i"

Want a sure way to please your best friend? Give him a "Black-i"! This soft and durable iBall will please you AND your dog by giving you both playtime and laughter.

- 2 LAYERS OF **MATERIAL**
- **HIGH DURABILITY AND QUALITY**
- **MULTIPLE ROWS OF STITCHING**
- **2 TOYS IN 1**