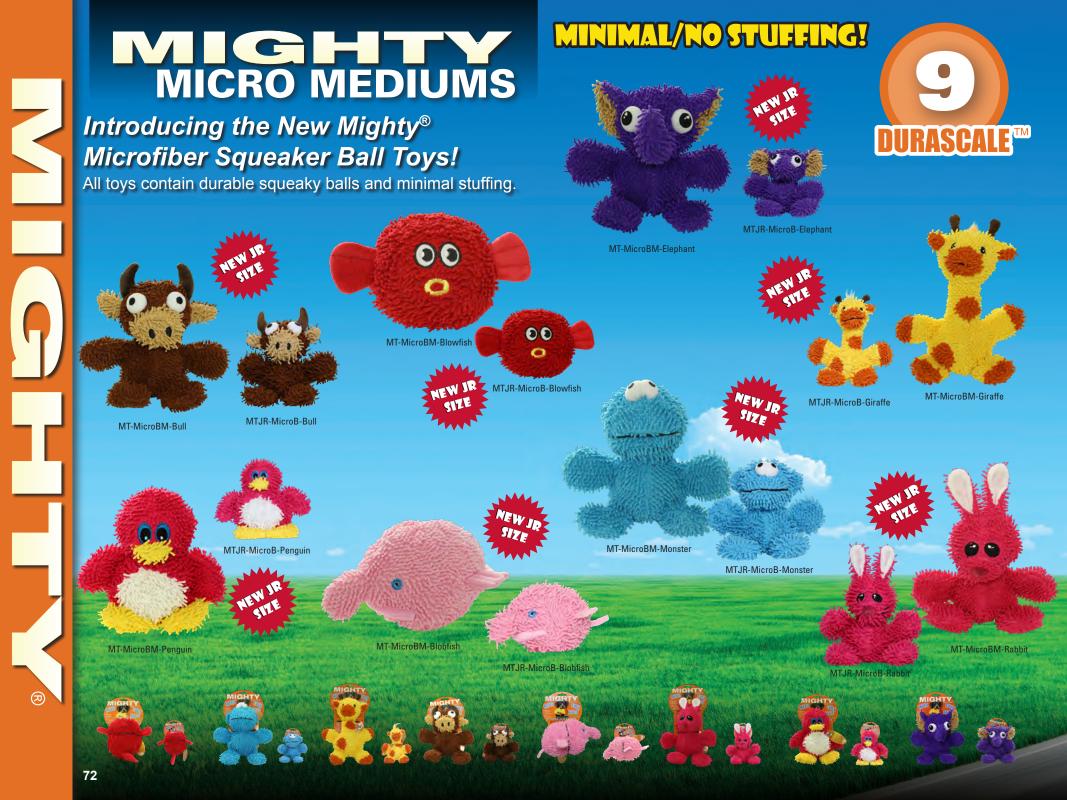

## MICRO BALLS

Introducing the New Mighty® Microfiber Squeaker Ball Toys!

MINIMAL/ROSTUFEIRG!

### **2 LAYERS OF MATERIAL**

Each toy has up to two layers of material. One layer of heavy fleece and one layer of durable, luggage-grade material underneath. These two layers are what gives the toy its strength.

### **2 TOYS IN 1**

There is no white stuffing because the inside of the toy is a plastic core in the same shape as the toy. If your dog removes the outer fleece covering, there's a whole new toy inside!

### HIGH DURABILITY AND QUALITY

Each toy incorporates quality materials that provide the highest level of durability.

# MULTIPLE ROWS OF STITCHING

Two rows of crossstitching hold the two outer layers of the toy together, and when possible the inside seams are sewn up two more times.