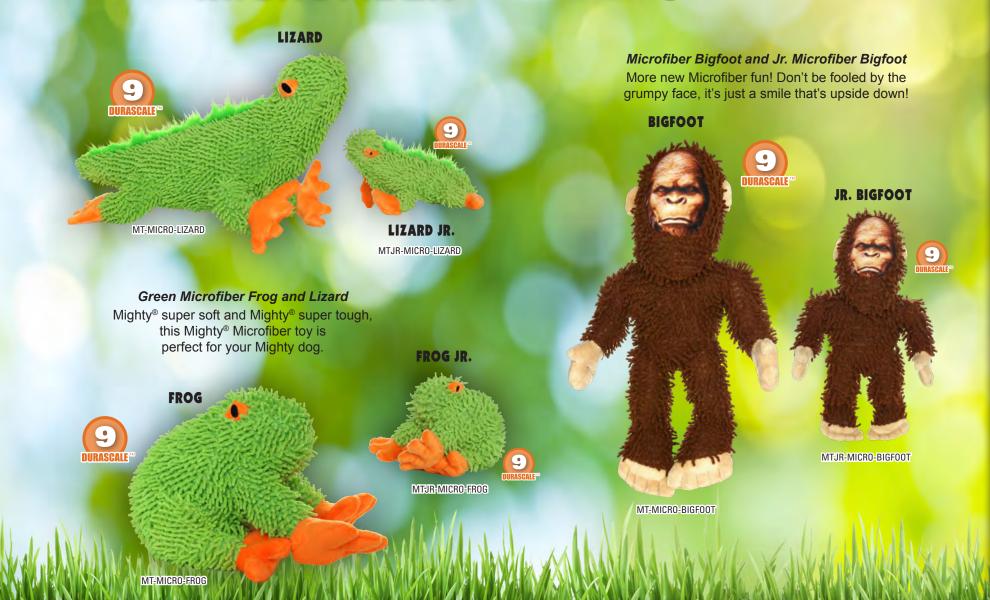

# VIIGHTY® OCEAN

#### Dolphin

Not only known for their intelligence, the dolphin also makes a perfect friend for your canine companion! Fetch, tug and a nighttime pillow are all possible with this Dolphin.

MT-0-HAMMERHEAD

MTJR-0-HAMMERHEAD

Hold on to your reels! This shark is one "tuff" bad-boy of the ocean. Fun games of fetch and tug-o-war will make this dog toy one awesome catch!

Hammerhead

Goldfish Something smells fishy... Oh! It must be Goldfish! This perfectly plush fish will be an everlasting friend.

#### Prawn

The party never ends when this prawn is on your pooch's pallet! Play hard and relax after a fun day with this persnickety prawn.

He may be a "Killer" Whale, but this whale won't kill your dog's teeth! Soft and plush, yet sturdy and strong construction makes the perfect play toy for your pooch.

MTJR-0-WHALE

There will be a sea of drool from your pooch when he saddles up with this dog toy and takes him for a ride in your living room!

### MASSIVE Massive Goldfish Something smells fishy....Oh! It must be a Goldfish! This perfectly plush fish will be an everlasting friend! Nearly twice the size of our regular animals and extra-durable for those hard-to-please pooches! Massive Pig There's nothing better than a Massive Pig for massive love'n! Your big dog will love snuggling up to this beautiful bacon. Massive Leopard When your pooch adopts this Massive Leopard, they'll Massive Javelina have a friend for life! These peculiar Peccaries are During sleep or play, perfect for your pooch! Soft and this MIGHTY® dog toy supple, this swine will certainly will be there. soothe your stray. MTMV-S-LEOPARD MTMV-S-JAVELINA