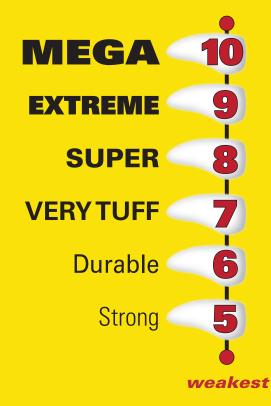

## ALL TOYS ARE NOT CREATED EQUAL

...that is why we created the TUFFSCALE™ and the DURASCALE™. The TUFFSCALE™ and the DURASCALE™ are designed to give you insight on how TUFF the toy you're buying compares against another. Some dogs are aggressive and can only have the TUFFest toys ranked 8 and above. Other dogs may not be as aggressive or may be older and behave better with their toys. If this sounds like your dog, you can consider toys ranked 5 and above.

Use the **TUFFSCALE**<sup>™</sup>, or the **DURASCALE**<sup>™</sup> to help you with your purchase. If you aren't 100% sure which toy is right for your dog, call us at 1-866-4-DogToy.

We strive to make our toys the TUFFest on the market. We are continually testing and creating new toys to be both stronger and safer for your dog. As loving dog owners we only want the best toys for our dogs and yours. Indestructible is impossible... But we will keep trying!

2

Look for our **TUFFSCALE**<sup>™</sup> or **DURASCALE**<sup>™</sup> logos while you shop to identify the most appropriate toy for your dog.