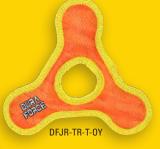

### JR. TRIANGLE RING

A Jr. Triangle for medium to small sized dogs!

DF-TR-T-BG

DF-TR-T-PP

DF-TR-T-OY

**DURABLE WOVEN FIBER! SQUEAKS, FLOATS AND WASHABLE!** 