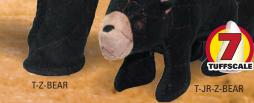

TUFFSCALE

Beaufort is a beautiful black bear with a big, big heart! A bit shy, your dog will need to befriend this beast for an assured best friend for life!

T-JR-Z-BEAR

T-DS-VULTURE

T-DS-PHROG

T-DS-TARANTULA