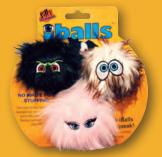

With faces on both sides, they are two-faced pieces of crap!

Your pooch will absolutely LOVE his or her own set of furry iBalls™! These fluffy balls come in three sizes to match a dog of any shape and size, and will set them rolling with their entertaining eyes, fluffy fur and squeaky squawks! *Silly Squeakers*® are a line of fun, creative and hilarious vinyl squeaky toys that are sure to have everyone talking. We pushed the limits of our imagination to bring you this series of one-of-a-kind toys. They are sure to bring you and your dog tons of fun and laughter!

## «Pink-i»

Although she may appear dainty, "Pink-i" can rough and tumble with the best of dogs! With quality construction, she's sure to give your pooch hours and hours of enjoyment.

### "Brown-i"

Play a fun game of fetch and laugh as your dog happily brings back Brown-i! Sure to please all dogs!

Look for our tri-pack of extra small iBalls! The perfect gift for a pooch with many personalities!

### "Black-i"

Want a sure way to please your best friend? Give him a "Black-i"! This soft and durable iBall will please you AND your dog by giving you both playtime and laughter.

- 2 LAYERS OF MATERIAL
- HIGH DURABILITY AND QUALITY
- MULTIPLE ROWS OF STITCHING
- **2 TOYS IN 1**

52 SS-IB-L-BR SS-IB-M-BR SS-IB-L-BL SS-IB-M-BL SS-IB-L-PK SS-IB-M-PK SS-IB-S-BL-BR-PK