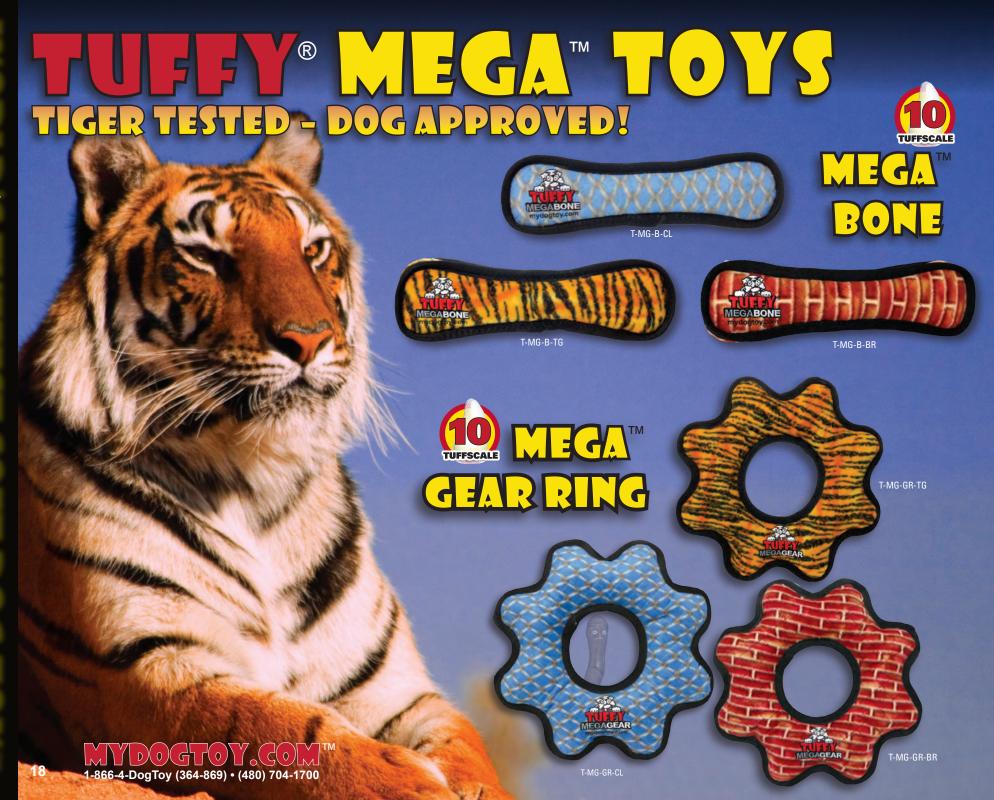

# TIGER TESTED - DOG APPROVED!

By far the "TUFF" est toy around. The Mega Tuffy is our strongest, most durable toy... Tiger tested and dog approved! Excellent for a game of fetch or multi-dog tug-o-war, these toys keep even the biggest dogs happy!

## SEVEN ROWS OF STITCHING

Tuffy® MEGA toys can have up to 7 rows of stitching. The number of rows of stitching depends on the shape, size and style of the toy. Two directions of cross stitching hold the multiple layers together. Rows of stitching hold webbing around the material's edge, and the toy's parts are sewn together with up to 3 rows of stitching. When possible, a protective webbing is added around the outer edge and sewn up to 3 more times.

## SEVER LAYERS OF MATERIAL

Tuffy® MEGA toys can have up to 7 layers of material depending on the shape, size and style of the toy. Our MEGA series (depicted here) can have up to 3 layers of Luggage grade material. Certain layers of material are coated with a layer of plastic to hold the material fibers together. Finally, we use soft fleece for the outside layer.