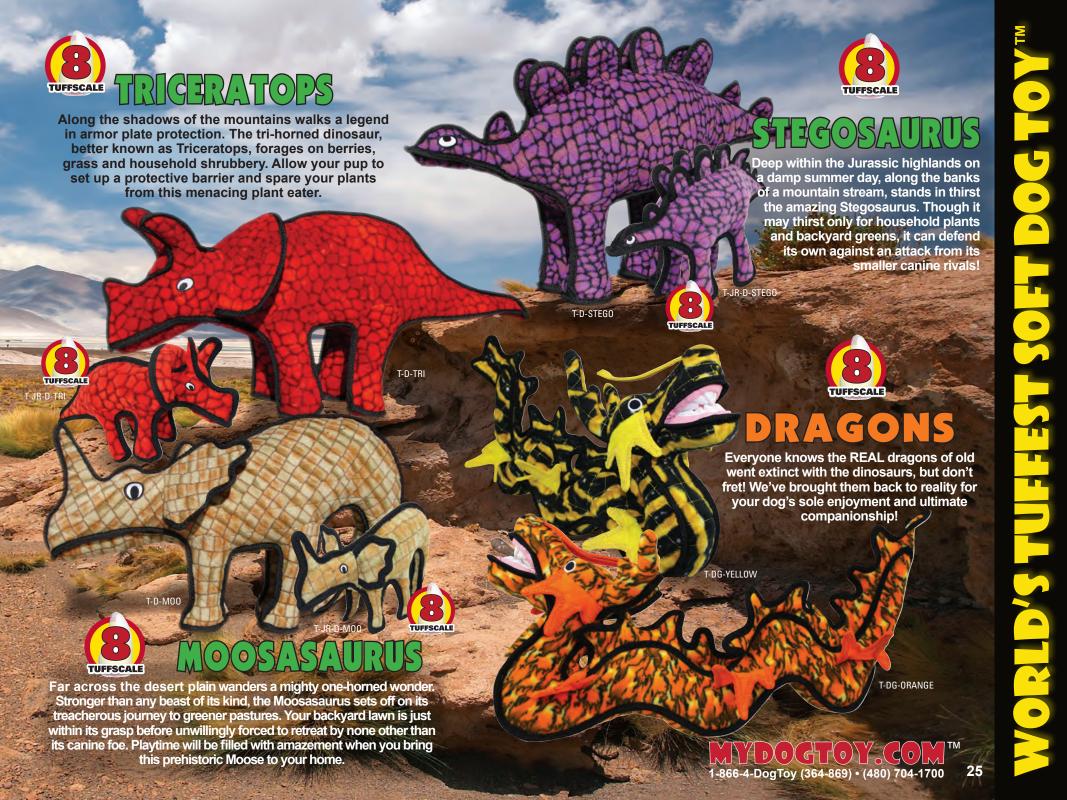

**Washable & They Float!** 

One fish, two fishred fish, orange fish! And juniors too. A school of TUFFSCALE fish for you!



T-OC-FISH-OR



**Grab your boat and float** to the deep to find the elusive Hammerhead! **Great fun** for everyone!









T-OC-JR-FISH-RD



Frightening in the water, but fun in the living room! Tiger Shark will keep your pooch happy as he dreams of days at the ocean.



T-OC-TIGERSHAR

Keep your legs up when this shark hits the water! Because Tuffy toys are built to float, **Shack The Shark is** perfect for a game of fetch in or out of water!





You'll have a blast playing "catch and release" with this Titan of the Ocean! Great for backyard or water play.





T-0C-WHALE



# TROU

A prize catch that would make your dog proud to be your best friend!















# 

This herbivorous Hippo is full of love and laughter for your carnivorous canine! Brighten your dog's day with a good game of tug and active play.



This Peacock is easy to toss and floats! Soft edges won't hurt gums.



This terrifying Tiger is a match for just about any pooch! Tatters is all about strength and endurance,

so make sure your pup is in for the long-haul.





Move over Sam and get a load of Togo! This "tuff" tropical tweeter makes a colorful companion for your canine.



TUFFSCALE



Beaufort is a beautiful black bear with a big, big heart! A bit shy, your dog will need to befriend this beast for an assured best friend for life!



T-JR-Z-BEAR







T-DS-VULTURE

T-DS-PHROG

T-DS-TARANTULA

Masters of the Mohave unite to make Desert Creatures a MUST for your dog!