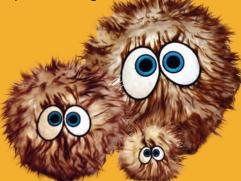

With faces on both sides, they are two-faced pieces of crap!

Your pooch will absolutely LOVE his or her own set of furry iBalls™! These fluffy balls come in three sizes to match a dog of any shape and size, and will set them rolling with their entertaining eyes, fluffy fur and squeaky squawks! *Silly Squeakers*® are a line of fun, creative and hilarious vinyl squeaky toys that are sure to have everyone talking. We pushed the limits of our imagination to bring you this series of one-of-a-kind toys. They are sure to bring you and your dog tons of fun and laughter!

## «Pink-i»

Although she may appear dainty, "Pink-i" can rough and tumble with the best of dogs! With quality construction, she's sure to give your pooch hours and hours of enjoyment.

### "Brown-i"

Play a fun game of fetch and laugh as your dog happily brings back Brown-i! Sure to please all dogs!

Look for our tri-pack of extra small iBalls! The perfect gift for a pooch with many personalities!

### "Black-i"

Want a sure way to please your best friend? Give him a "Black-i"! This soft and durable iBall will please you AND your dog by giving you both playtime and laughter.

- 2 LAYERS OF MATERIAL
- HIGH DURABILITY AND QUALITY
- MULTIPLE ROWS OF STITCHING
- **2 TOYS IN 1**