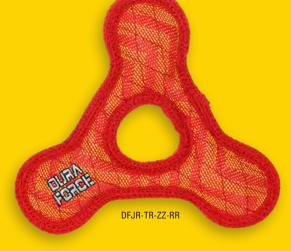

#### JR. TRIANGLE RING

A Jr. Triangle for medium to small sized dogs!

DF-TR-T-BG

DF-TR-T-PP

DF-TR-T-OY

No reptile dysfunction here. Lots of play time with this squeaky lizard!