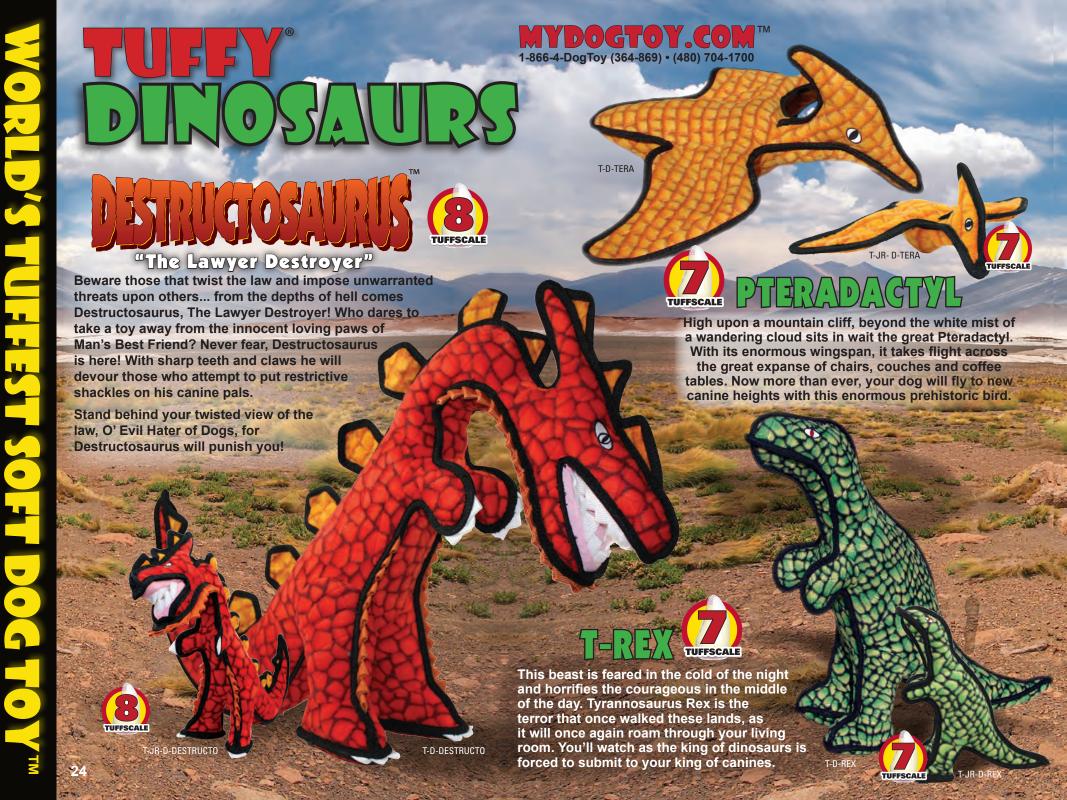

# TIGER TESTED - DOG APPROVED!

By far the "TUFF" est toy around. The Mega Tuffy is our strongest, most durable toy... Tiger tested and dog approved! Excellent for a game of fetch or multi-dog tug-o-war, these toys keep even the biggest dogs happy!

## SEVEN ROWS OF STITCHING

Tuffy® MEGA toys can have up to 7 rows of stitching. The number of rows of stitching depends on the shape, size and style of the toy. Two directions of cross stitching hold the multiple layers together. Rows of stitching hold webbing around the material's edge, and the toy's parts are sewn together with up to 3 rows of stitching. When possible, a protective webbing is added around the outer edge and sewn up to 3 more times.

## SEVER LAYERS OF MATERIAL

Tuffy® MEGA toys can have up to 7 layers of material depending on the shape, size and style of the toy. Our MEGA series (depicted here) can have up to 3 layers of Luggage grade material. Certain layers of material are coated with a layer of plastic to hold the material fibers together. Finally, we use soft fleece for the outside layer.

# SQUEAKER SAFETY POCKETS

Squeakers are sewn into material pockets inside the toy.

This additional layer of safety can give you the time you need to safely remove the toy in the event your dog reaches the core of the toy.