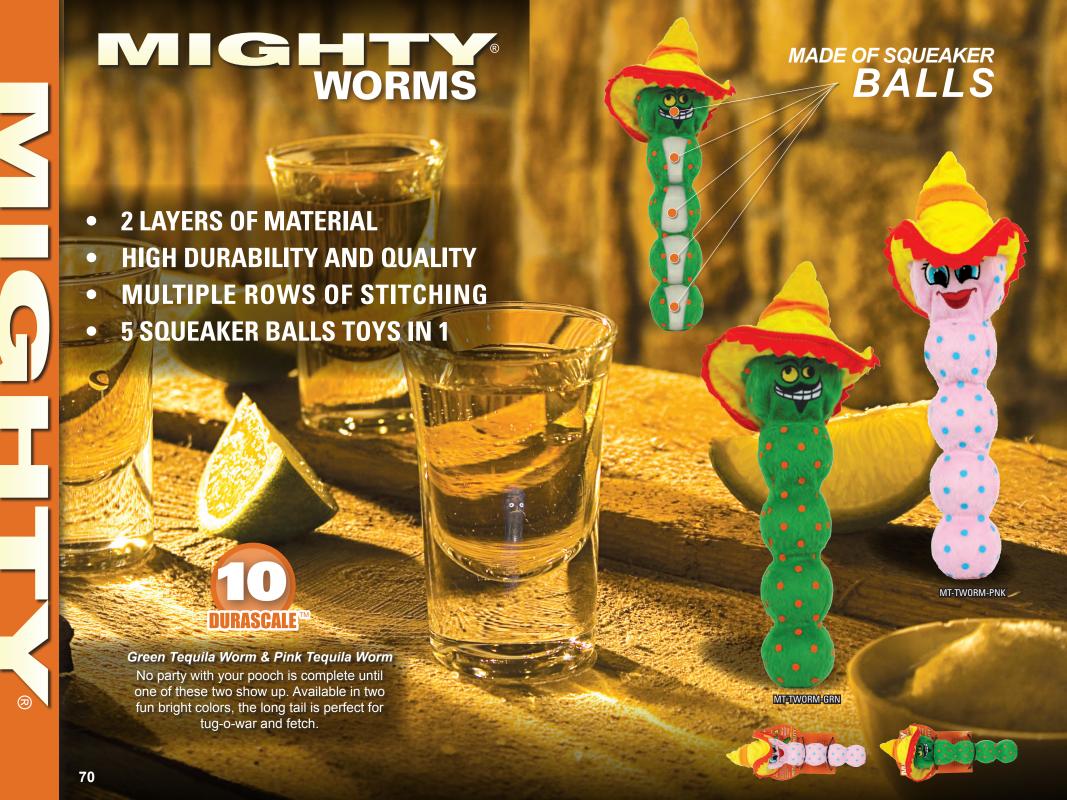

T-DS-SPIDER

T-DS-PHROG-LEAP

T-DS-SCORPION

This is one Hobo Spider you and your pooch don't have to be afraid of! Toss and tumble, yank and tug for hours of fantastic play!

See if your pooch can soften the exterior of this "Tuff" Armadillo! Watch out – Arnie might give back a little bit of attitude.

T-DS-ARMADILLO

T-DS-GILA-MONSTER

T-DS-SNAKE-BK-YLW

T-DS-SNAKE-RD

T-DS-LIZARD

Masters of the Mohave unite to make Desert Creatures a MUST for your dog! Battle the brave stinger of Scorch the Scorpion, slither and slide with Lizzy the Lizard, creep and crawl with Harry the Hobo Spider, or bounce around with the finicky Phineas Phrog for a playful time with your canine.