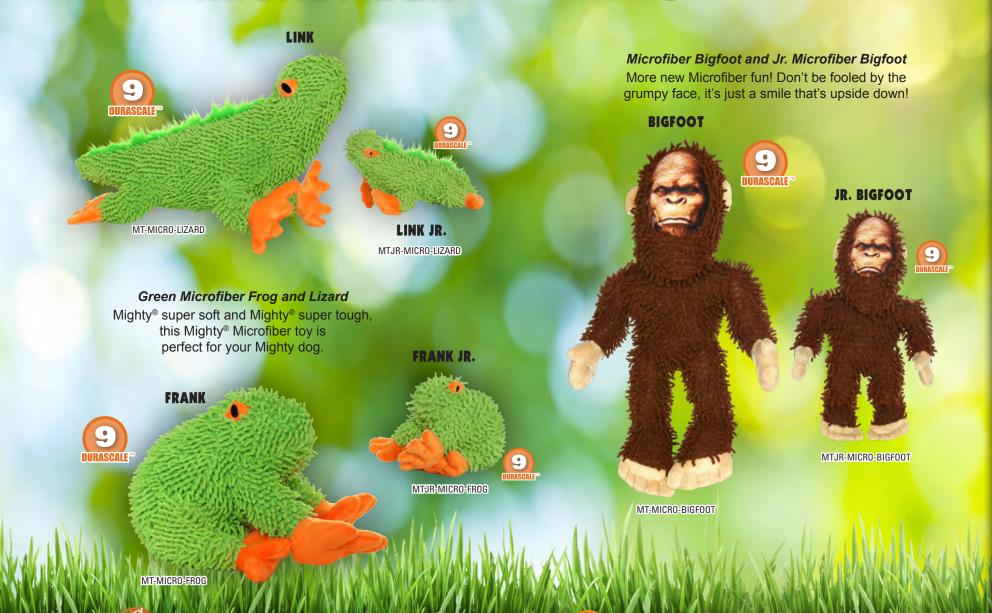

#### Mighty® Dog Toys *rethink durability* and approach it from a new angle.

Durability is created for each toy with multiple layers of flexible materials that move with the dog's teeth instead of tearing. Compared to other toys, Mighty® dog toys have no hard edges. The result is that these toys do not promote chewing—great when you're trying to discourage chewing habits. These toys may seem plush on the outside, but all the durability features are internal making these toys soft, yet MIGHTY® strong.

**DURABLE SEAMS** 

All seams are located inside the toy to discourage chewing. Vulnerable seams are protected by sewing a flexible material over the edge of the seam.

**UPTO** 

# ROWS OF STITCHING

All material seams have multiple rows of stitching, are covered with a layer of soft, flexible material and sewn together with more rows of stitching, creating a soft and durable toy with no hard edges!

**UPTO** 

Outside layer is made of a tight-woven sherpa-style fleece – the result is good flexibility with high durability. Inside material is made of tight-woven brushed fleece of the heaviest weight and highest durability.