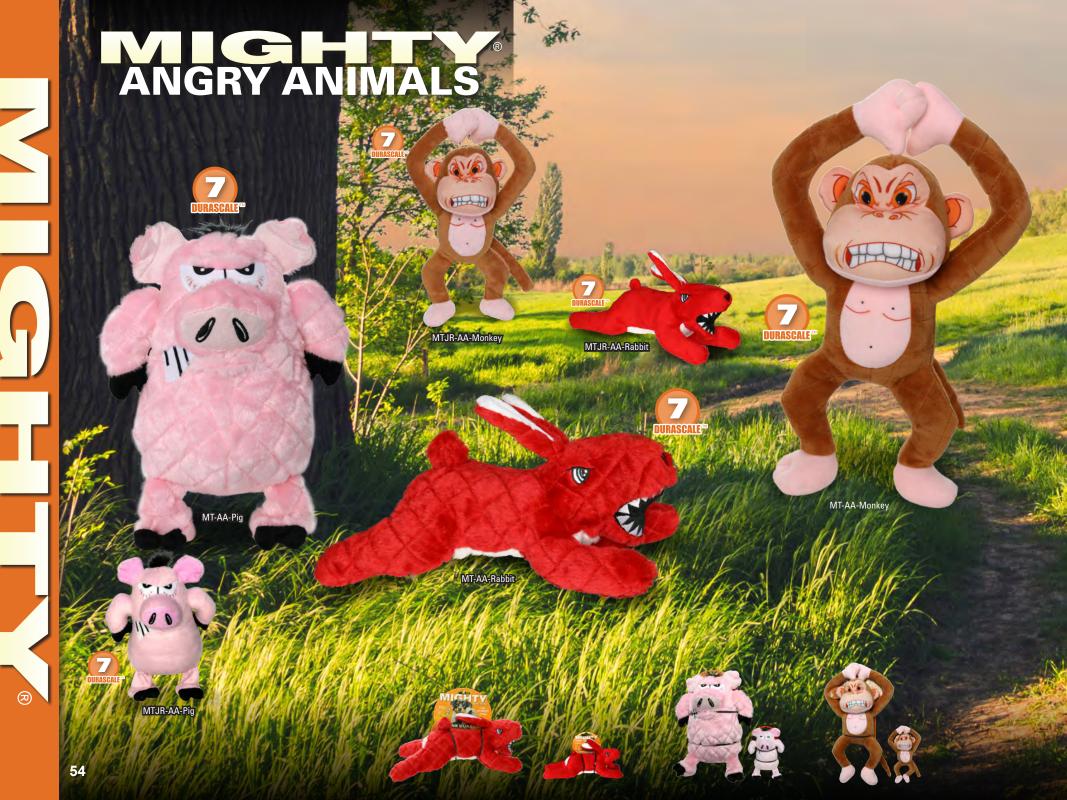

#### Mighty® Dog Toys *rethink durability* and approach it from a new angle.

Durability is created for each toy with multiple layers of flexible materials that move with the dog's teeth instead of tearing. Compared to other toys, Mighty® dog toys have no hard edges. The result is that these toys do not promote chewing—great when you're trying to discourage chewing habits. These toys may seem plush on the outside, but all the durability features are internal making these toys soft, yet MIGHTY® strong.

**DURABLE SEAMS** 

All seams are located inside the toy to discourage chewing. Vulnerable seams are protected by sewing a flexible material over the edge of the seam.

**UPTO** 

# ROWS OF STITCHING

All material seams have multiple rows of stitching, are covered with a layer of soft, flexible material and sewn together with more rows of stitching, creating a soft and durable toy with no hard edges!

**UPTO** 

Outside layer is made of a tight-woven sherpa-style fleece – the result is good flexibility with high durability. Inside material is made of tight-woven brushed fleece of the heaviest weight and highest durability.