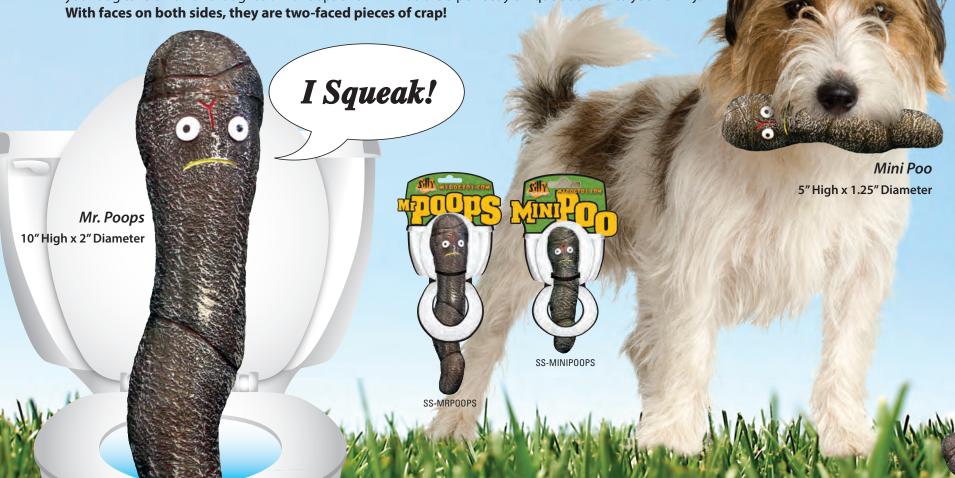

## You or your dog?

No longer does your dog have to suffer with boring squeaky animal shapes or cutesy-tootsy toys that have been around forever. Your dogs need some fun and laughter in their lives too! *Silly Squeakers*® are a line of fun, creative and hilarious squeaky toys that are sure to have everyone talking. We pushed the limits of our imagination to bring you this series of one-of-a-kind toys. They are sure to bring you and your dog tons of fun and laughter! Mr. Poops and Mini Poo are a perfectly unique addition to your family.

With faces on both sides, they are two-faced pieces of crap!

Your pooch will absolutely LOVE his or her own set of furry iBalls™! These fluffy balls come in three sizes to match a dog of any shape and size, and will set them rolling with their entertaining eyes, fluffy fur and squeaky squawks! *Silly Squeakers*® are a line of fun, creative and hilarious vinyl squeaky toys that are sure to have everyone talking. We pushed the limits of our imagination to bring you this series of one-of-a-kind toys. They are sure to bring you and your dog tons of fun and laughter!