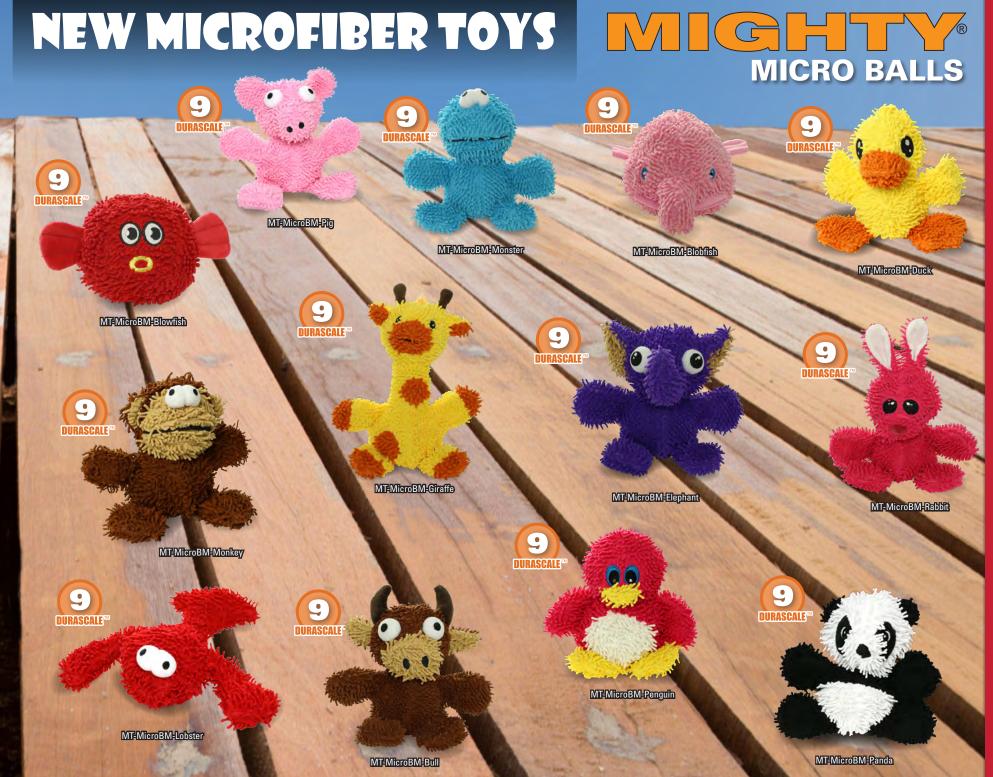

# MICROFIBER

# STUFFED!

# MICRO BALLS

Introducing the New Mighty® Microfiber Squeaker Ball Toys!

All toys contain durable squeaky balls and minimal stuffing.

## MINIMAL/NO STUFFING!

MT-MICROB-MONKEY

MTJR-MICROB-MONKEY

MT-MICROBM-MONKEY

MT-MICROBM-PIG

MT-MICROBM-LOBSTER

MT-MICROB-LOBSTER

MT-MICROBM-PANDA

MT-MICROB-PIG

MT-MICROB-DUCK

MT-MICROBM-DUCK

MTJR-MICROB-PIG

MTJR-MICROB-DUCK