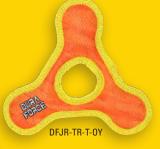

#### JR. TRIANGLE RING

A Jr. Triangle for medium to small sized dogs!

DF-TR-T-BG

DF-TR-T-PP

DF-TR-T-OY

No reptile dysfunction here. Lots of play time with this squeaky lizard!