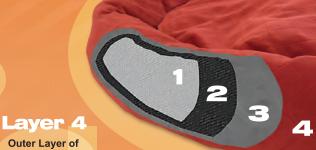

## Layer 1

Layer 2

Inner Layer of Soft Mesh Polyester

Layer 3

Protective Layer Plastic Coated Luggage Grade Material All New Fiber Filling

Each Layer Removable & Replaceable

### Superior Comfort & Durability

The inner filler is 100% polyester fiber encapsulated in a tufted mesh polyester lining to prevent clumping or shifting. Designed for resilience and comfort.

Machine Washable
Durable Soft Fleece