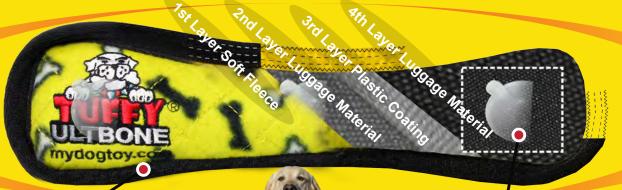

## FOUR LAYERS OF MATERIAL

Tuffy® toys can have up to 4 layers of material depending on the shape, size and style of the toy. Our Ultimate series (depicted here) can have up to 2 layers of Luggage grade material. Certain layers of material are coated with a layer of plastic to hold the material fibers together. Finally, we use soft fleece for the outside layer.

# PROTECTIVE WEBBING

For our Ultimate series we add an additional layer of webbing, whenever possible, around the outside edge to cover the seams of the toy. This is sewn multiple times, for added durability.