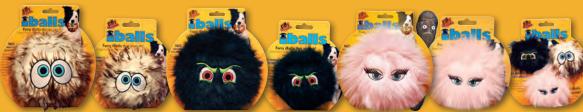

With faces on both sides, they are two-faced pieces of crap!

Your pooch will absolutely LOVE his or her own set of furry iBalls™! These fluffy balls come in three sizes to match a dog of any shape and size, and will set them rolling with their entertaining eyes, fluffy fur and squeaky squawks! *Silly Squeakers*® are a line of fun, creative and hilarious vinyl squeaky toys that are sure to have everyone talking. We pushed the limits of our imagination to bring you this series of one-of-a-kind toys. They are sure to bring you and your dog tons of fun and laughter!

## «Pink-i»

Although she may appear dainty, "Pink-i" can rough and tumble with the best of dogs! With quality construction, she's sure to give your pooch hours and hours of enjoyment.

### "Brown-i"

Play a fun game of fetch and laugh as your dog happily brings back Brown-i! Sure to please all dogs!

Look for our tri-pack of extra small iBalls! The perfect gift for a pooch with many personalities!

### "Black-i"

Want a sure way to please your best friend? Give him a "Black-i"! This soft and durable iBall will please you AND your dog by giving you both playtime and laughter.

- 2 LAYERS OF MATERIAL
- HIGH DURABILITY AND QUALITY
- MULTIPLE ROWS OF STITCHING
- **2 TOYS IN 1**