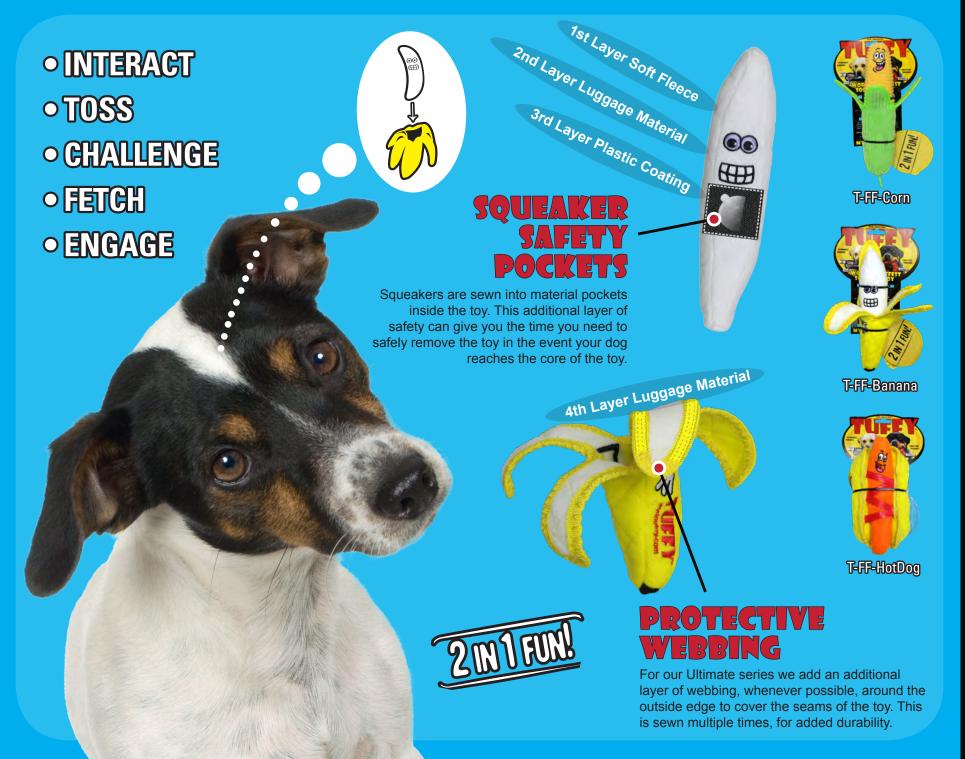

## FOUR LAYERS OF MATERIAL

Tuffy® toys can have up to 4 layers of material depending on the shape, size and style of the toy. Our Ultimate series (depicted here) can have up to 2 layers of Luggage grade material. Certain layers of material are coated with a layer of plastic to hold the material fibers together. Finally, we use soft fleece for the outside layer.

# PROTECTIVE WEBBING

For our Ultimate series we add an additional layer of webbing, whenever possible, around the outside edge to cover the seams of the toy. This is sewn multiple times, for added durability.

# SQUEAKER SAFETY POCKETS

Squeakers are sewn into material pockets inside the toy. This additional layer of safety can give you the time you need to safely remove the toy in the event your dog reaches the core of the toy.