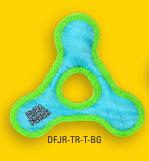

#### JR. TRIANGLE RING

A Jr. Triangle for medium to small sized dogs!

DF-TR-T-BG

DF-TR-T-PP

DF-TR-T-OY

No reptile dysfunction here. Lots of play time with this squeaky lizard!