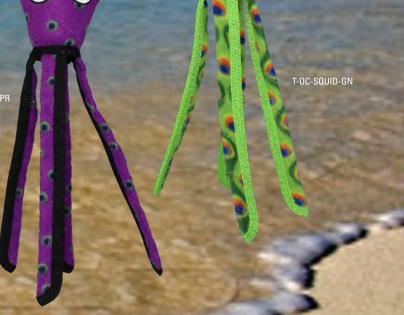

## PURPLE PETE & LIL OSCAR

The large and small Octopus are perfect for training your dog to catch and fetch. Watch them twirl in the air when you throw them and they are great for multiple dog tug-o-war. Just ask Pete and Oscar to lend a hand.

T-OC-LARGE-OCTOPUS