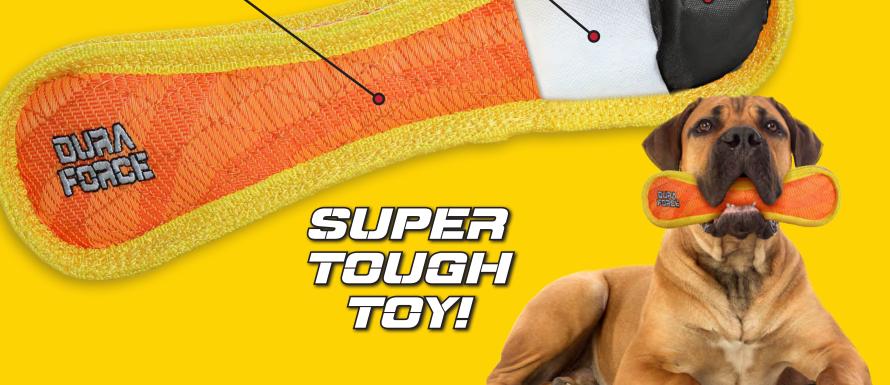

# DURAFORCE

**DURABLE WOVEN FIBER! SQUEAKS, FLOATS AND WASHABLE!** 

#### SUPER TOUGH WOVEN MESH MAT

The 1st layer (Outer) is made from plastic coated polyester fibers that are woven into a thick mat for durability. The outer layer is equally as thick as many multi-layered durable toys. The 2nd layer (Inner) is polyester to make the toy even more durable. Both layers are cross-stitched together.

#### 

Each edge of the DURAFORCE®
toy is covered with industrial grade
webbing to protect the edges and
create strength. The toy is then sewn
again to ensure the toy stays together
in the toughest interactive play.

## SQUEAKER SAFETY POCKETS

Squeakers are sewn into material pockets inside the toy. This additional layer of safety can give you the time you need to safely remove the toy in the event your dog reaches the core of the toy.