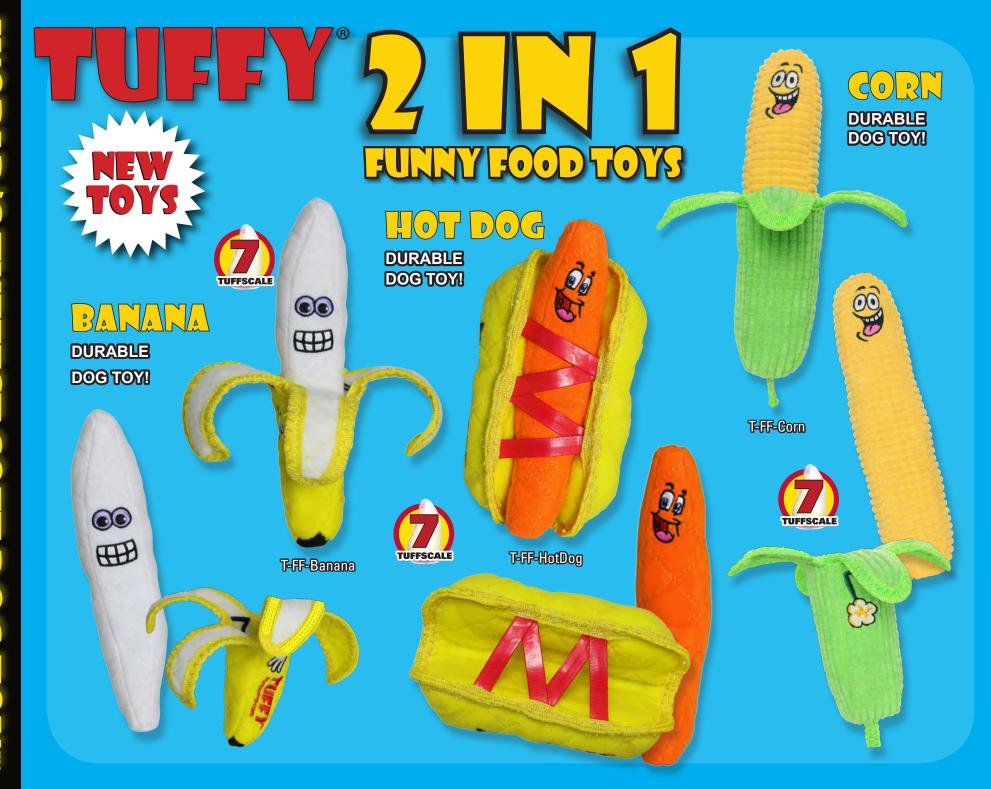

## FOUR LAYERS OF MATERIAL

Tuffy® toys can have up to 4 layers of material depending on the shape, size and style of the toy. Our Ultimate series (depicted here) can have up to 2 layers of Luggage grade material. Certain layers of material are coated with a layer of plastic to hold the material fibers together. Finally, we use soft fleece for the outside layer.

# PROTECTIVE WEBBING

For our Ultimate series we add an additional layer of webbing, whenever possible, around the outside edge to cover the seams of the toy. This is sewn multiple times, for added durability.

# SQUEAKER SAFETY POCKETS

Squeakers are sewn into material pockets inside the toy. This additional layer of safety can give you the time you need to safely remove the toy in the event your dog reaches the core of the toy.