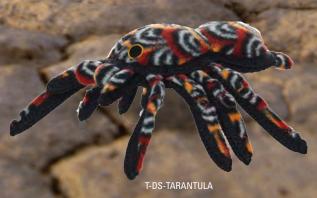

TUFFSCALE

Beaufort is a beautiful black bear with a big, big heart! A bit shy, your dog will need to befriend this beast for an assured best friend for life!

T-JR-Z-BEAR

T-DS-VULTURE

T-DS-PHROG

T-DS-TARANTULA

T-DS-SPIDER

T-DS-PHROG-LEAP

T-DS-SCORPION

This is one Hobo Spider you and your pooch don't have to be afraid of! Toss and tumble, yank and tug for hours of fantastic play!

See if your pooch can soften the exterior of this "Tuff" Armadillo! Watch out – Arnie might give back a little bit of attitude.