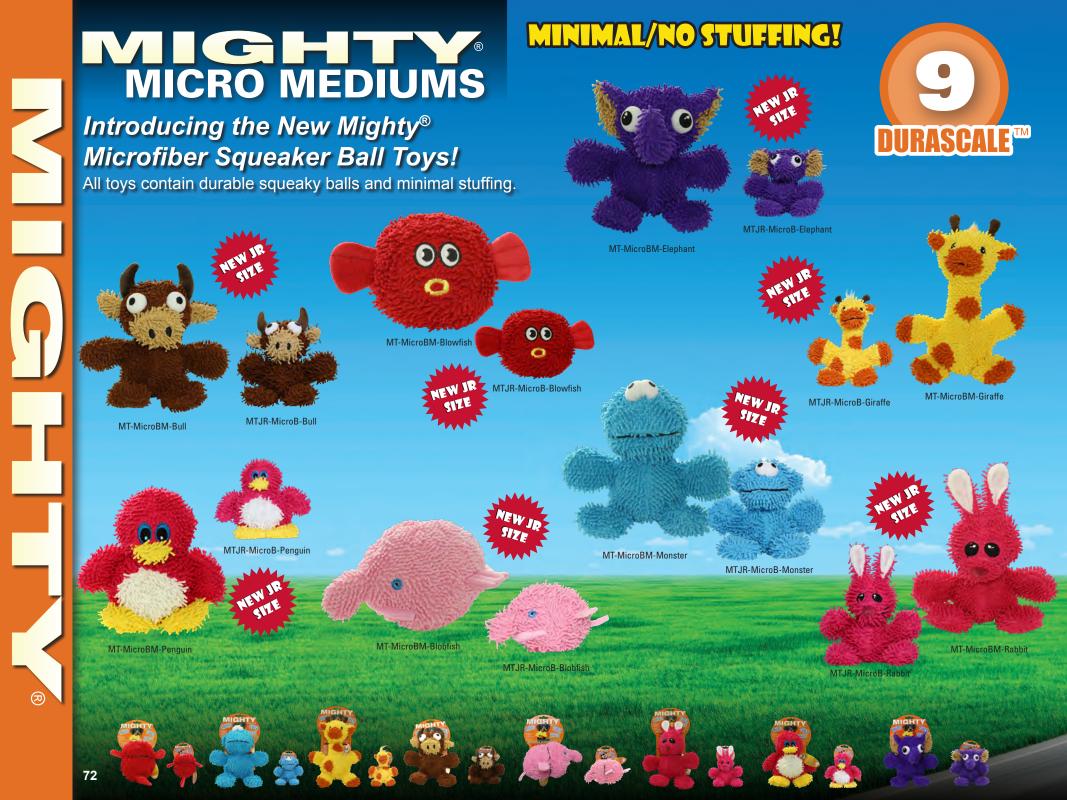

# MICRO BALLS

Introducing the New Mighty® Microfiber Squeaker Ball Toys!

All toys contain durable squeaky balls and minimal stuffing.

## MINIMAL/NO STUFFING!

MT-MICROB-MONKEY

MTJR-MICROB-MONKEY

MT-MICROBM-MONKEY

MT-MICROBM-PIG

MT-MICROBM-LOBSTER

MT-MICROB-LOBSTER

MT-MICROBM-PANDA

MT-MICROB-PIG

MT-MICROB-DUCK

MT-MICROBM-DUCK

MTJR-MICROB-PIG

MTJR-MICROB-DUCK

### **2 LAYERS OF MATERIAL**

Each toy has up to two layers of material. One layer of heavy fleece and one layer of durable, luggage-grade material underneath. These two layers are what gives the toy its strength.

### **2 TOYS IN 1**

There is no white stuffing because the inside of the toy is a plastic core in the same shape as the toy. If your dog removes the outer fleece covering, there's a whole new toy inside!

## HIGH DURABILITY AND QUALITY

Each toy incorporates quality materials that provide the highest level of durability.

# MULTIPLE ROWS OF STITCHING

Two rows of crossstitching hold the two outer layers of the toy together, and when possible the inside seams are sewn up two more times.