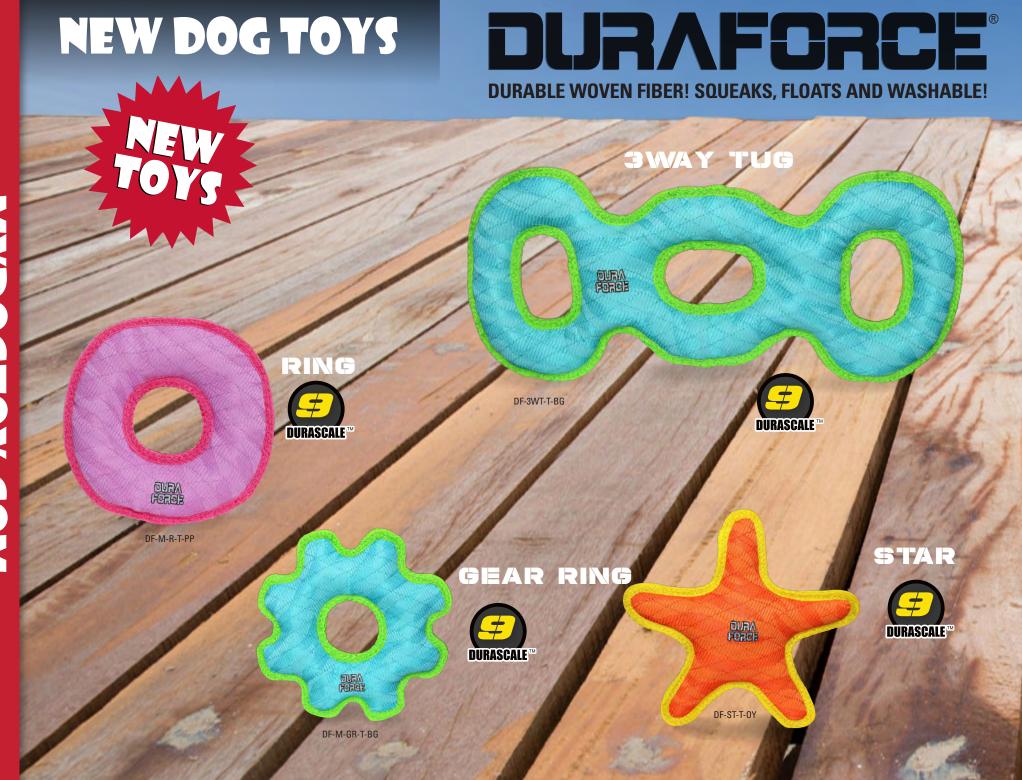

# DURAFORCE

**DURABLE WOVEN FIBER! SQUEAKS, FLOATS AND WASHABLE!** 

#### SUPER TOUGH WOVEN MESH MAT

The 1st layer (Outer) is made from plastic coated polyester fibers that are woven into a thick mat for durability. The outer layer is equally as thick as many multi-layered durable toys. The 2nd layer (Inner) is polyester to make the toy even more durable. Both layers are cross-stitched together.

#### 

Each edge of the DURAFORCE®
toy is covered with industrial grade
webbing to protect the edges and
create strength. The toy is then sewn
again to ensure the toy stays together
in the toughest interactive play.

## SQUEAKER SAFETY POCKETS

Squeakers are sewn into material pockets inside the toy. This additional layer of safety can give you the time you need to safely remove the toy in the event your dog reaches the core of the toy.

#### TRIANGLE RING

Its Triangle shape and durable construction make it one of the best toys you'll ever find. Contains three squeakers.

DF-TR-ZZ-RR

DURA FORCE

#### JR. TRIANGLE RING

A Jr. Triangle for medium to small sized dogs!

DF-TR-T-BG

DF-TR-T-PP

DF-TR-T-OY

No reptile dysfunction here. Lots of play time with this squeaky lizard!