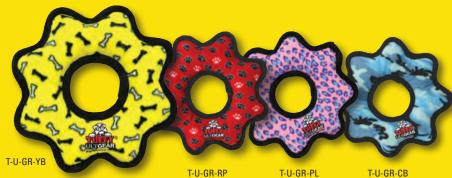

# JR GEAR RING

T-JR-GR-RP

The fun "gear" shape of these toys makes for a fun game of tug-n-pull with multiple partners!

1-866-4-DogToy (364-869) • (480) 704-1700

## (d=(0)=(d

Great fun for everyone, and it squeaks. Two dogs can play all day with this two ended toy. Also great for dog owners that like to play rough and keep their hands out of harm's way.

The fun "gear" shape of these toys makes for a fun game of tug-n-pull with multiple partners!

T-U-GR-CB