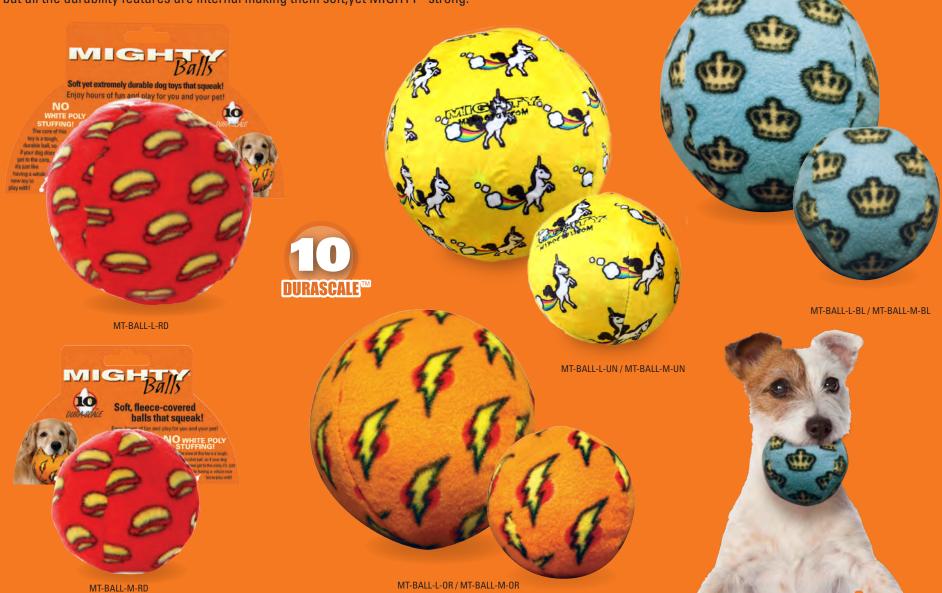

#### Mighty® Dog Toys *rethink durability* and approach it from a new angle.

Durability is created for each toy with multiple layers of flexible materials that move with the dog's teeth instead of tearing. Compared to other toys, Mighty® dog toys have no hard edges. The result is that these toys do not promote chewing—great when you're trying to discourage chewing habits. These toys may seem plush on the outside, but all the durability features are internal making these toys soft, yet MIGHTY® strong.

### Mighty® No Stuff Rings contain **NO** white poly stuffing!

The core of each ring is tough and durable, so if your dog does get to the core it's just like having a whole new toy to play with! These toys may seem plush on the outside, but all the durability features are internal making them soft, yet MIGHTY® strong.

### Mighty® No Stuff Balls contain **NO** white poly stuffing!

The core of the ball is a tough, durable ball, so if your dog does get to the core it's just like having a whole new toy to play with! These toys may seem plush on the outside, but all the durability features are internal making them soft,yet MIGHTY® strong.