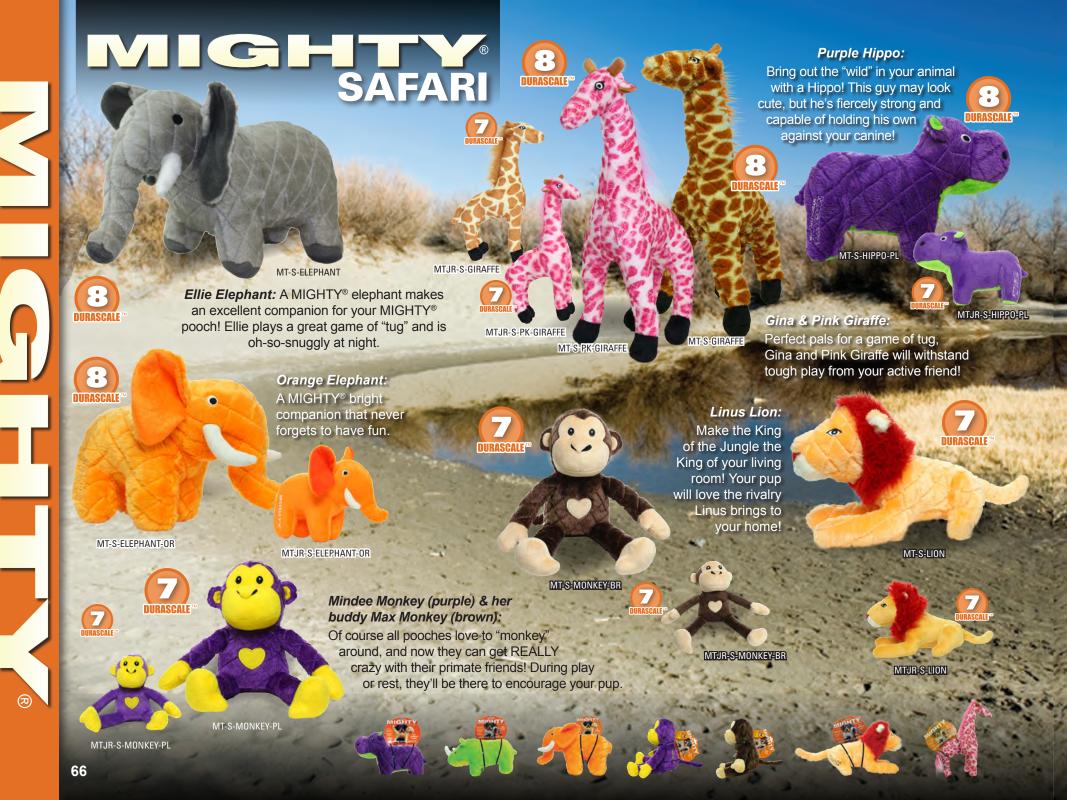

#### **Dolly Dolphin:**

Not only known for their intelligence, the dolphin also makes a perfect friend for your canine companion! Fetch, tug and a nighttime pillow are all possible with Dolly Dolphin.

MT-0-HAMMERHEAD

#### **Hunter Hammerhead:**

Hold on to your reels! This shark is one "tuff" bad-boy of the ocean. Fun games of fetch and tug-o-war will make Hunter one awesome catch!

Gideon Goldfish: Something smells fishy... Oh! It must be Gideon Goldfish! This perfectly plush fish will be an everlasting friend.

MT-0-DOLPHIN

#### Sammy McSnapper:

Sammy McSnapper is great for fetch in or out of the water, and best of all, this fish won't snap back!

#### Paco Prawn:

The party never ends when Paco's on your pooch's pallet! Play hard and relax after a fun day with this persnickety prawn.

#### Wylie Whale:

He may be a "Killer" Whale, but Wylie won't kill your dog's teeth! Soft and plush, yet sturdy and strong construction makes the perfect play toy for your pooch.

MTJR-0-WHALE

There will be a sea of drool from your pooch when he saddles up with Sarafina and takes him for a ride in your living room!