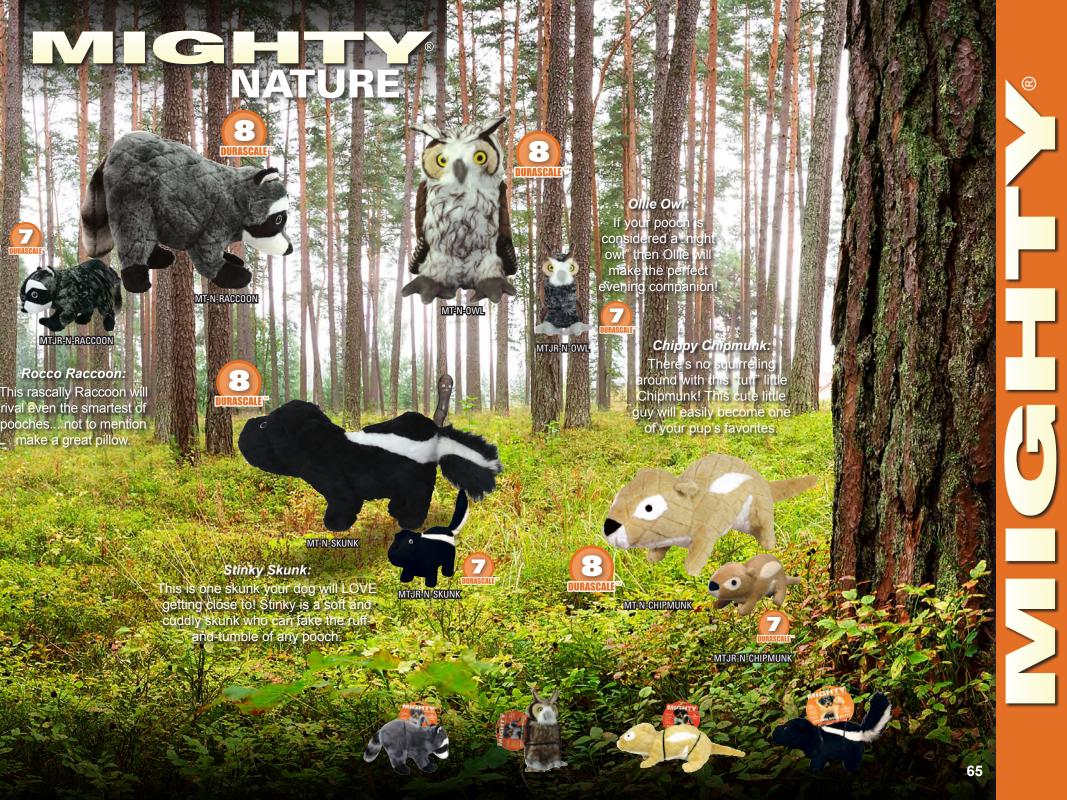

# MIGHTY

| Rethinking Durability | 53    |
|-----------------------|-------|
| Angry Animals         |       |
| Arctic Animals        |       |
| Bugs                  | 57    |
| Dinosaurs             |       |
| Dragons               | 58    |
| Farm Animals          | 60    |
| Ocean Animals         | 61    |
| Mythical Creatures    | 62-63 |
| Nature Animals        | 64-65 |
| Safari Animals        | 66-67 |
| Massive Animals       | 68-69 |
| Tequila Worms         | 70    |
| Microfiber            | 7     |
| Micro Mediums         | 72    |
| Micro Balls           | 73    |
| Shapes                |       |
| Mighty Dog Beds       | 78-79 |
| Pack 'n Go Dog Pack   | 80    |
|                       |       |