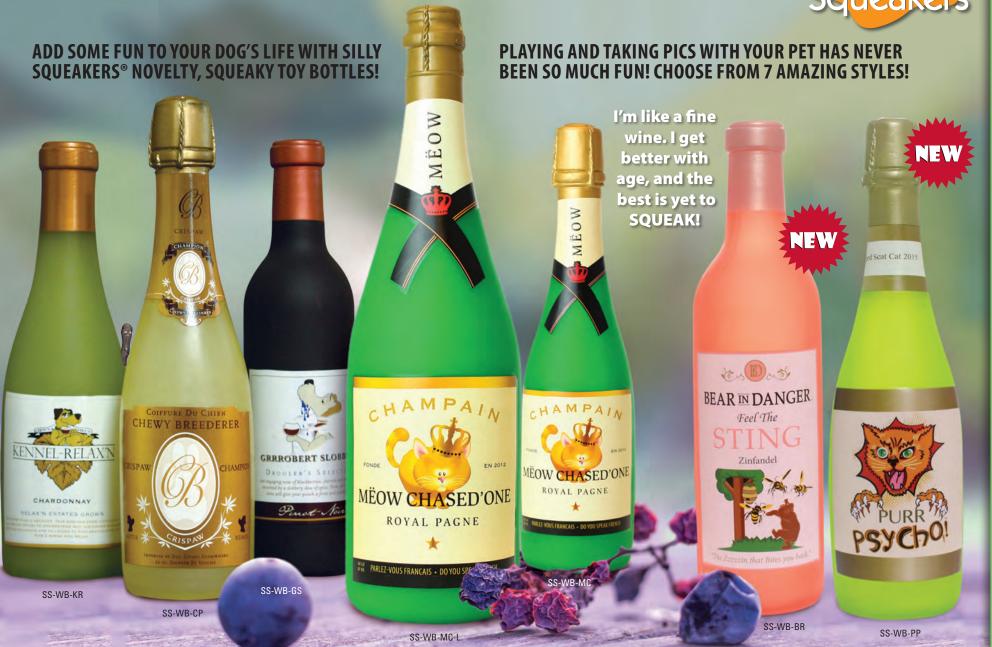

## Who will have more fun with them...

Liquor may not be the answer, but it's worth a shot.

Add some fun to your dog's life with Silly Squeakers® novelty, squeaky toy bottles! Playing and taking pics with your pet has never been so much fun! Choose from 10 amazing styles!

## You or your dog?

No longer does your dog have to suffer with boring squeaky animal shapes or cutesy-tootsy toys that have been around forever. Your dogs need some fun and laughter in their lives too! *Silly Squeakers*® are a line of fun, creative and hilarious squeaky toys that are sure to have everyone talking. We pushed the limits of our imagination to bring you this series of one-of-a-kind toys. They are sure to bring you and your dog tons of fun and laughter! Mr. Poops and Mini Poo are a perfectly unique addition to your family.