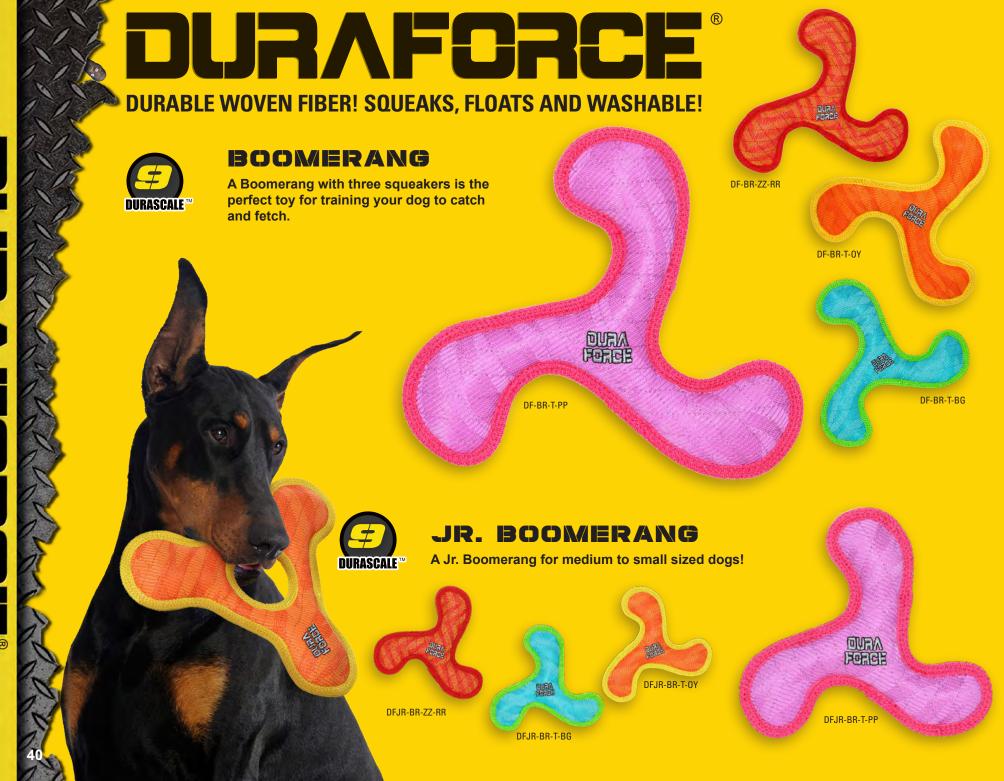

# DURAFORCE

**DURABLE WOVEN FIBER! SQUEAKS, FLOATS AND WASHABLE!** 

#### TRIANGLE RING

Its Triangle shape and durable construction make it one of the best toys you'll ever find. Contains three squeakers.

DF-TR-ZZ-RR

DURA FORCE

#### JR. TRIANGLE RING

A Jr. Triangle for medium to small sized dogs!

DF-TR-T-BG

DF-TR-T-PP

DF-TR-T-OY

No reptile dysfunction here. Lots of play time with this squeaky lizard!