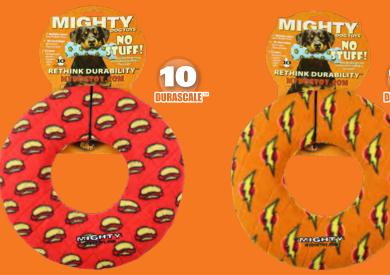

There is no white stuffing because the inside of the toy is a plastic core in the same shape as the toy. If your dog removes the outer fleece covering, there's a whole new toy inside!



## HIGH DURABILITY AND QUALITY

Each toy incorporates quality materials that provide the highest level of durability.

# MULTIPLE ROWS OF STITCHING

Two rows of crossstitching hold the two outer layers of the toy together, and when possible the inside seams are sewn up two more times.



### Mighty® No Stuff Rings contain **NO** white poly stuffing!

The core of each ring is tough and durable, so if your dog does get to the core it's just like having a whole new toy to play with! These toys may seem plush on the outside, but all the durability features are internal making them soft, yet MIGHTY® strong.





MTNS-RING-RD

RETHINK DURABILITY **DURASCALE** 

MTNS-RING-UN

### Mighty® No Stuff Bones contain **NO** white poly stuffing!

The core of each bone is tough and durable, so if your dog does get to the core it's just like having a whole new toy to play with! These toys may seem plush on the outside, but all the durability features are internal making them soft, yet MIGHTY® strong.









### Mighty® No Stuff Balls contain **NO** white poly stuffing!

The core of the ball is a tough, durable ball, so if your dog does get to the core it's just like having a whole new toy to play with! These toys may seem plush on the outside, but all the durability features are internal making them soft,yet MIGHTY® strong.



## EZ-いらん Multiple Layer Dog Beds™



## Layer 1

Layer 2

Inner Layer of Sof