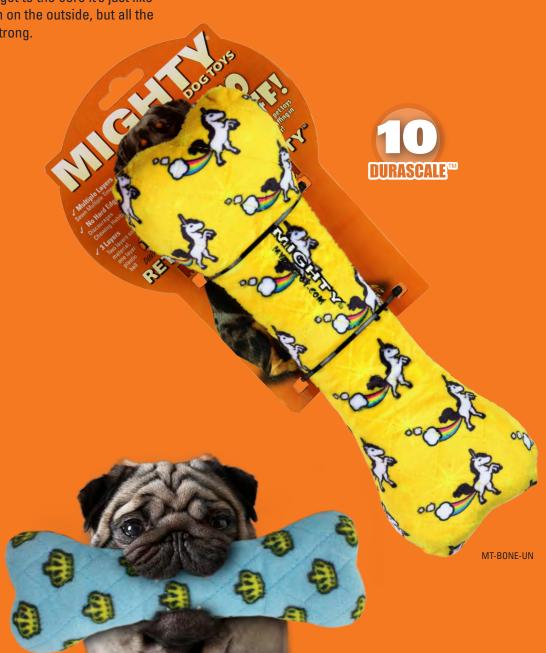

#### Mighty® Dog Toys *rethink durability* and approach it from a new angle.

Durability is created for each toy with multiple layers of flexible materials that move with the dog's teeth instead of tearing. Compared to other toys, Mighty® dog toys have no hard edges. The result is that these toys do not promote chewing—great when you're trying to discourage chewing habits. These toys may seem plush on the outside, but all the durability features are internal making these toys soft, yet MIGHTY® strong.

### Mighty® No Stuff Rings contain **NO** white poly stuffing!

The core of each ring is tough and durable, so if your dog does get to the core it's just like having a whole new toy to play with! These toys may seem plush on the outside, but all the durability features are internal making them soft, yet MIGHTY® strong.

### Mighty® No Stuff Bones contain **NO** white poly stuffing!

The core of each bone is tough and durable, so if your dog does get to the core it's just like having a whole new toy to play with! These toys may seem plush on the outside, but all the durability features are internal making them soft, yet MIGHTY® strong.