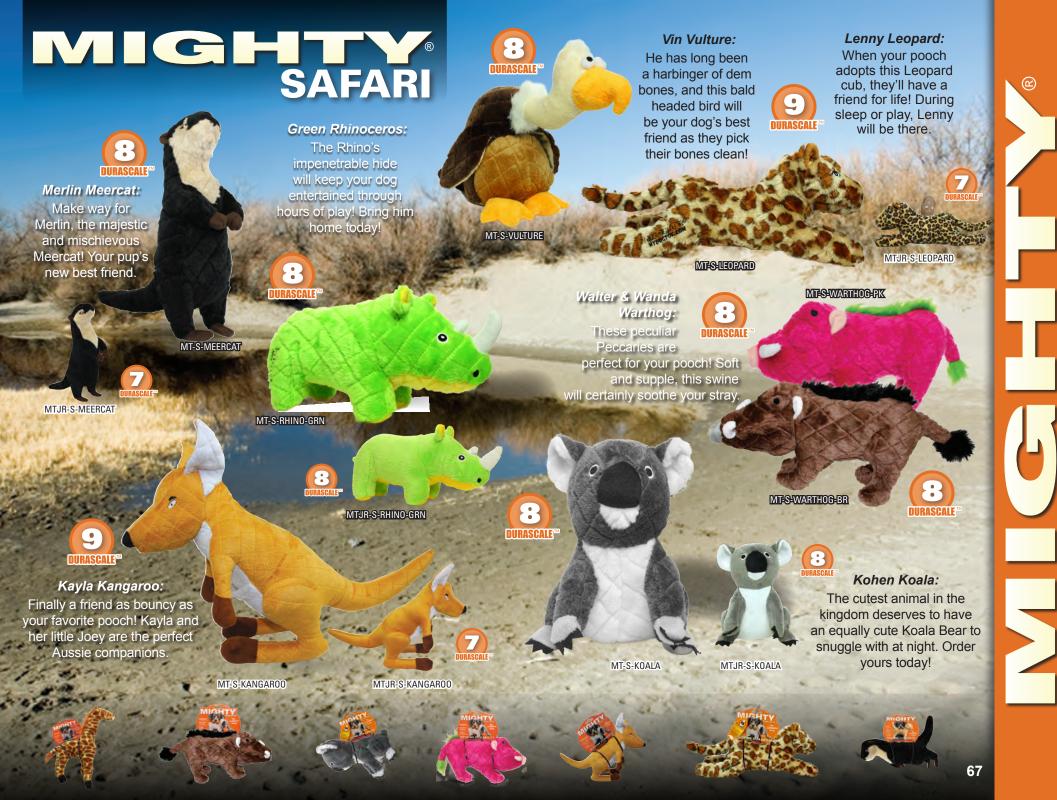

#### **Dolly Dolphin:**

Not only known for their intelligence, the dolphin also makes a perfect friend for your canine companion! Fetch, tug and a nighttime pillow are all possible with Dolly Dolphin.

MT-0-HAMMERHEAD

#### **Hunter Hammerhead:**

Hold on to your reels! This shark is one "tuff" bad-boy of the ocean. Fun games of fetch and tug-o-war will make Hunter one awesome catch!

Gideon Goldfish: Something smells fishy... Oh! It must be Gideon Goldfish! This perfectly plush fish will be an everlasting friend.

#### Sammy McSnapper:

Sammy McSnapper is great for fetch in or out of the water, and best of all, this fish won't snap back!

#### Paco Prawn:

The party never ends when Paco's on your pooch's pallet! Play hard and relax after a fun day with this persnickety prawn.

#### Wylie Whale:

He may be a "Killer" Whale, but Wylie won't kill your dog's teeth! Soft and plush, yet sturdy and strong construction makes the perfect play toy for your pooch.

MTJR-0-WHALE

There will be a sea of drool from your pooch when he saddles up with Sarafina and takes him for a ride in your living room!