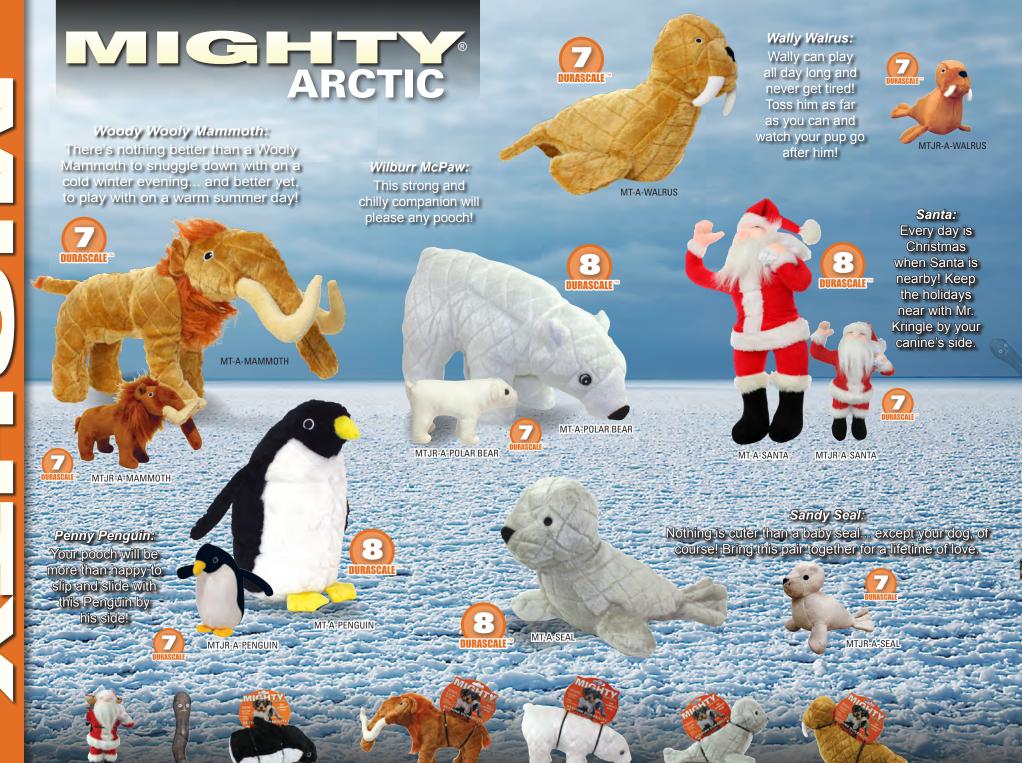

# VICHITY® OCEAN

#### **Dolly Dolphin:**

Not only known for their intelligence, the dolphin also makes a perfect friend for your canine companion! Fetch, tug and a nighttime pillow are all possible with Dolly Dolphin.

MT-0-HAMMERHEAD

#### **Hunter Hammerhead:**

Hold on to your reels! This shark is one "tuff" bad-boy of the ocean. Fun games of fetch and tug-o-war will make Hunter one awesome catch!

Gideon Goldfish: Something smells fishy... Oh! It must be Gideon Goldfish! This perfectly plush fish will be an everlasting friend.

#### Sammy McSnapper:

Sammy McSnapper is great for fetch in or out of the water, and best of all, this fish won't snap back!

#### Paco Prawn:

The party never ends when Paco's on your pooch's pallet! Play hard and relax after a fun day with this persnickety prawn.

#### Wylie Whale:

He may be a "Killer" Whale, but Wylie won't kill your dog's teeth! Soft and plush, yet sturdy and strong construction makes the perfect play toy for your pooch.

MTJR-0-WHALE

There will be a sea of drool from your pooch when he saddles up with Sarafina and takes him for a ride in your living room!