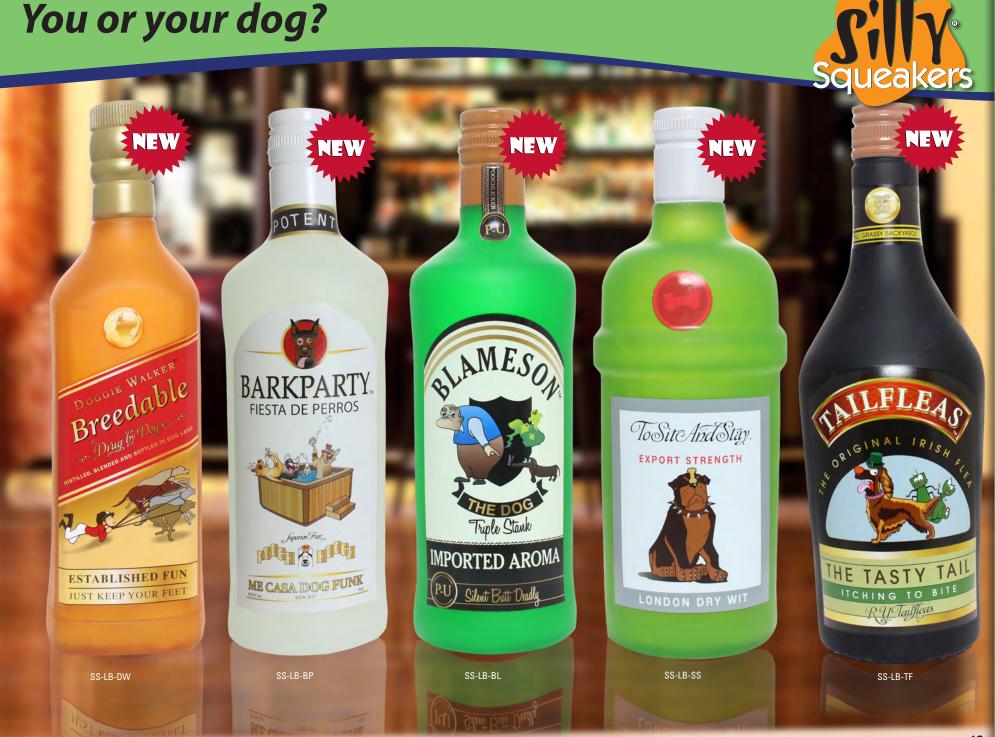

## You or your dog?

## You or your dog?

No longer does your dog have to suffer with boring squeaky animal shapes or cutesy-tootsy toys that have been around forever. Your dogs need some fun and laughter in their lives too! *Silly Squeakers*® are a line of fun, creative and hilarious squeaky toys that are sure to have everyone talking. We pushed the limits of our imagination to bring you this series of one-of-a-kind toys. They are sure to bring you and your dog tons of fun and laughter! Mr. Poops and Mini Poo are a perfectly unique addition to your family.