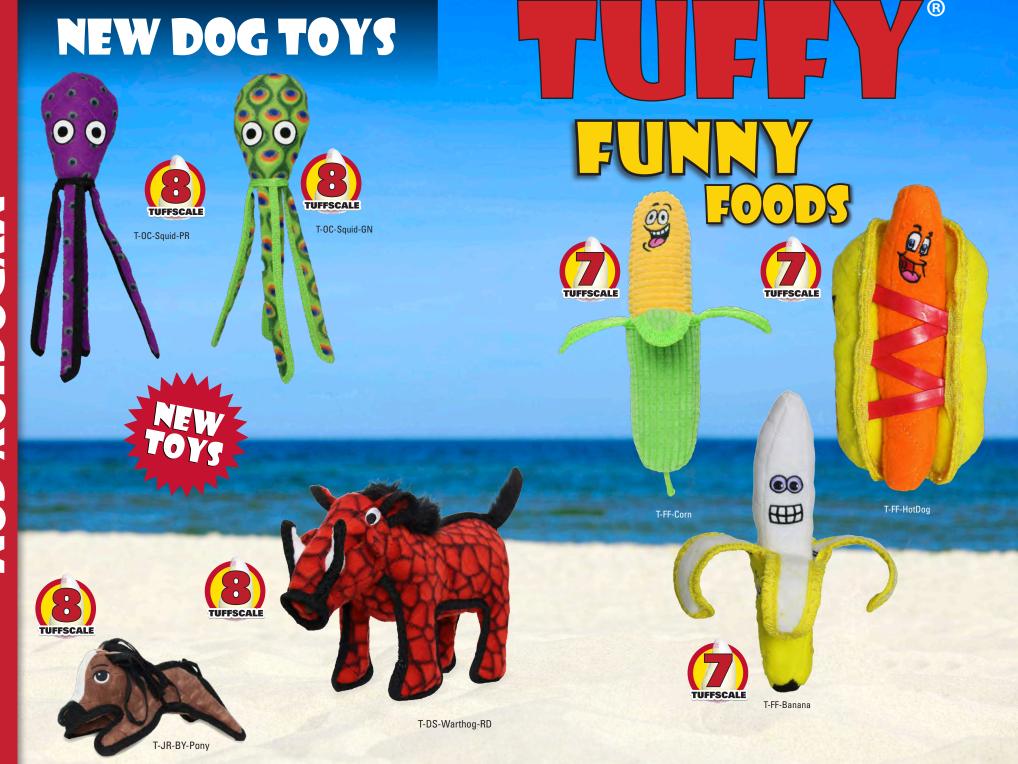

# OCEAREATURES

Washable & They Float!

9 TUFFSCALE

## PURPLE PETE & LIL OSCAR

The large and small Octopus are perfect for training your dog to catch and fetch. Watch them twirl in the air when you throw them and they are great for multiple dog tug-o-war. Just ask Pete and Oscar to lend a hand.

T-OC-LARGE-OCTOPUS

# **NEELMO**

T-OC-SMALL-OCTOPUS

Throw it and your dog will love to bring it back. If you have two dogs each one can pull on each end and you can safely hold the middle.

1-866-4-DogToy (364-869) • (480) 704-1700