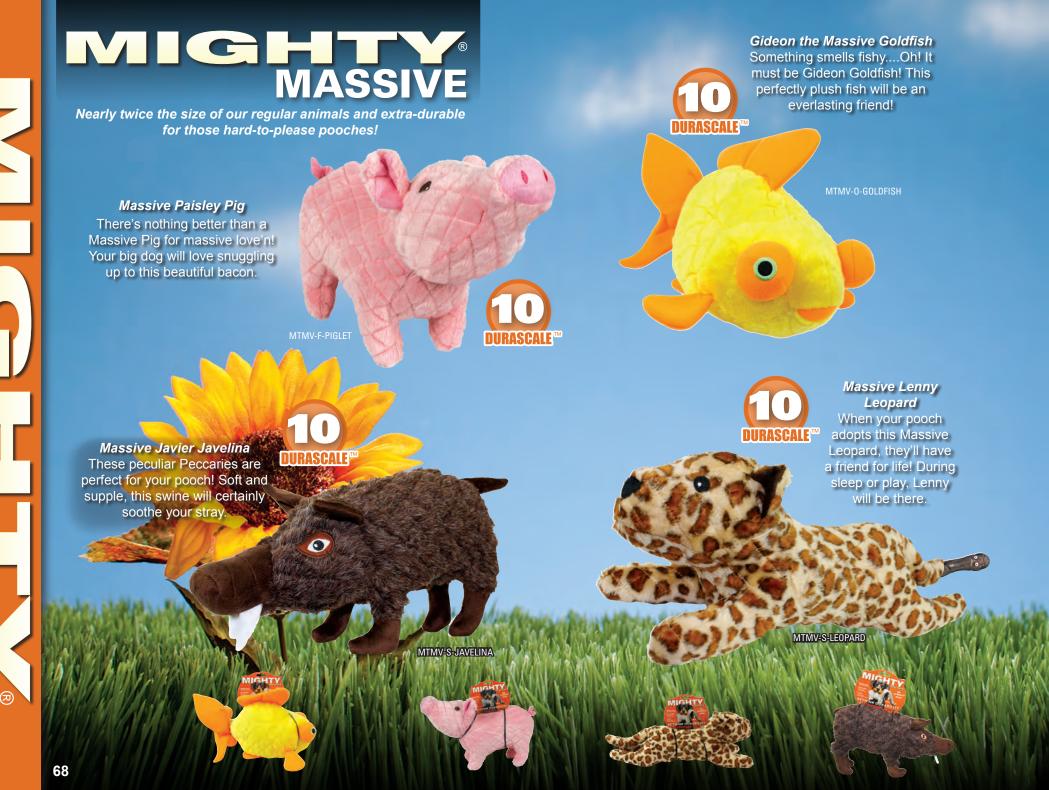

#### **Hunter Hammerhead:**

Hold on to your reels! This shark is one "tuff" bad-boy of the ocean. Fun games of fetch and tug-o-war will make Hunter one awesome catch!

Gideon Goldfish: Something smells fishy... Oh! It must be Gideon Goldfish! This perfectly plush fish will be an everlasting friend.