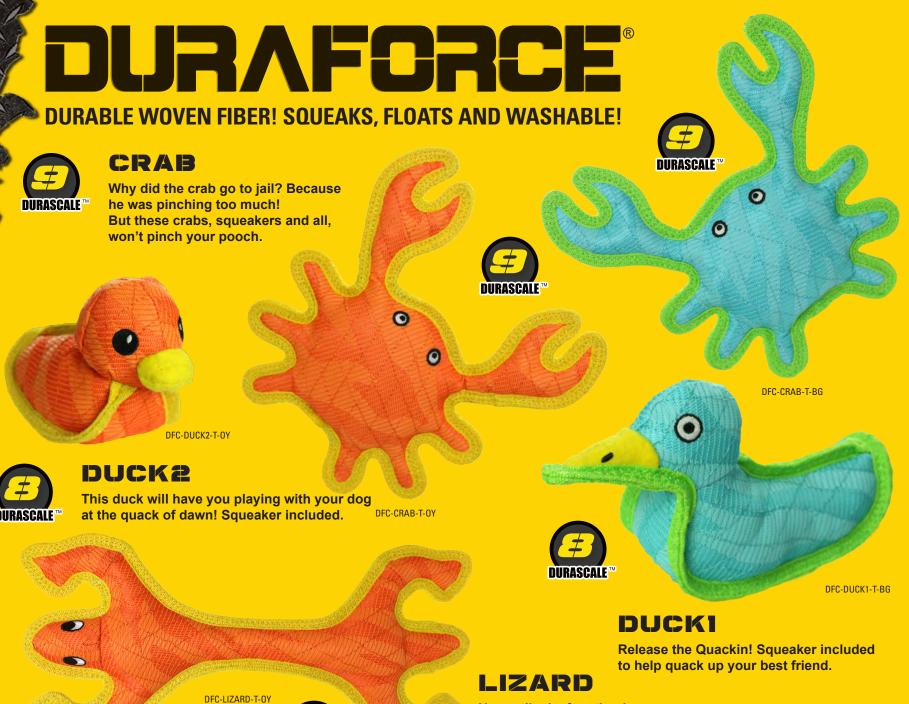

# DURAFORCE

**DURABLE WOVEN FIBER! SQUEAKS, FLOATS AND WASHABLE!** 

#### SUPER TOUGH WOVEN MESH MAT

The 1st layer (Outer) is made from plastic coated polyester fibers that are woven into a thick mat for durability. The outer layer is equally as thick as many multi-layered durable toys. The 2nd layer (Inner) is polyester to make the toy even more durable. Both layers are cross-stitched together.

#### 

Each edge of the DURAFORCE®
toy is covered with industrial grade
webbing to protect the edges and
create strength. The toy is then sewn
again to ensure the toy stays together
in the toughest interactive play.

## SQUEAKER SAFETY POCKETS

Squeakers are sewn into material pockets inside the toy. This additional layer of safety can give you the time you need to safely remove the toy in the event your dog reaches the core of the toy.