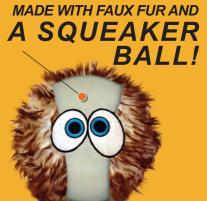

# MICRO BALLS

Introducing the New Mighty® Microfiber Squeaker Ball Toys!

All toys contain durable squeaky balls and minimal stuffing.

## MINIMAL/NO STUFFING!

MT-MICROB-MONKEY

MTJR-MICROB-MONKEY

MT-MICROBM-MONKEY

MT-MICROBM-PIG

MT-MICROBM-LOBSTER

MT-MICROB-LOBSTER

MT-MICROBM-PANDA

MT-MICROB-PIG

MT-MICROB-DUCK

MT-MICROBM-DUCK

MTJR-MICROB-PIG

MTJR-MICROB-DUCK