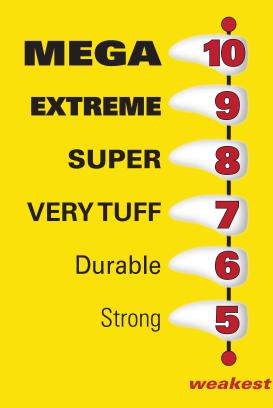

# ALL TOYS ARE NOT CREATED EQUAL

...that is why we created the **TUFFSCALE**<sup>™</sup> and the **DURASCALE**<sup>™</sup>. The **TUFFSCALE**<sup>™</sup> and the **DURASCALE**<sup>™</sup> are designed to give you insight on how TUFF the toy you're buying compares against another. Some dogs are aggressive and can only have the TUFFest toys ranked 8 and above. Other dogs may not be as aggressive or may be older and behave better with their toys. If this sounds like your dog, you can consider toys ranked 5 and above.

Use the **TUFFSCALE**, or the **DURASCALE** to help you with your purchase. If you aren't 100% sure which toy is right for your dog, call us at 1-866-4-DogToy.

We strive to make our toys the TUFFest on the market. We are continually testing and creating new toys to be both stronger and safer for your dog. As loving dog owners we only want the best toys for our dogs and yours. Indestructible is impossible... *But we will keep trying!* 

?

Look for our **TUFFSCALE**<sup>™</sup> or **DURASCALE**<sup>™</sup> logos while you shop to identify the most appropriate toy for your dog.

# **TUFFSCALE**