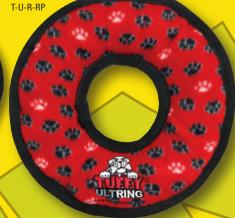

# JR BOOMERANG

Multiple squeakers make this a great toy for dogs that like to play, tug and whip their toys back and forth.

They Float, Squeak & Are Machine Washable

The Ring has four squeakers and has soft edges so it won't hurt your dog's teeth or gums, making it a great toy for fetch or a game of tug.