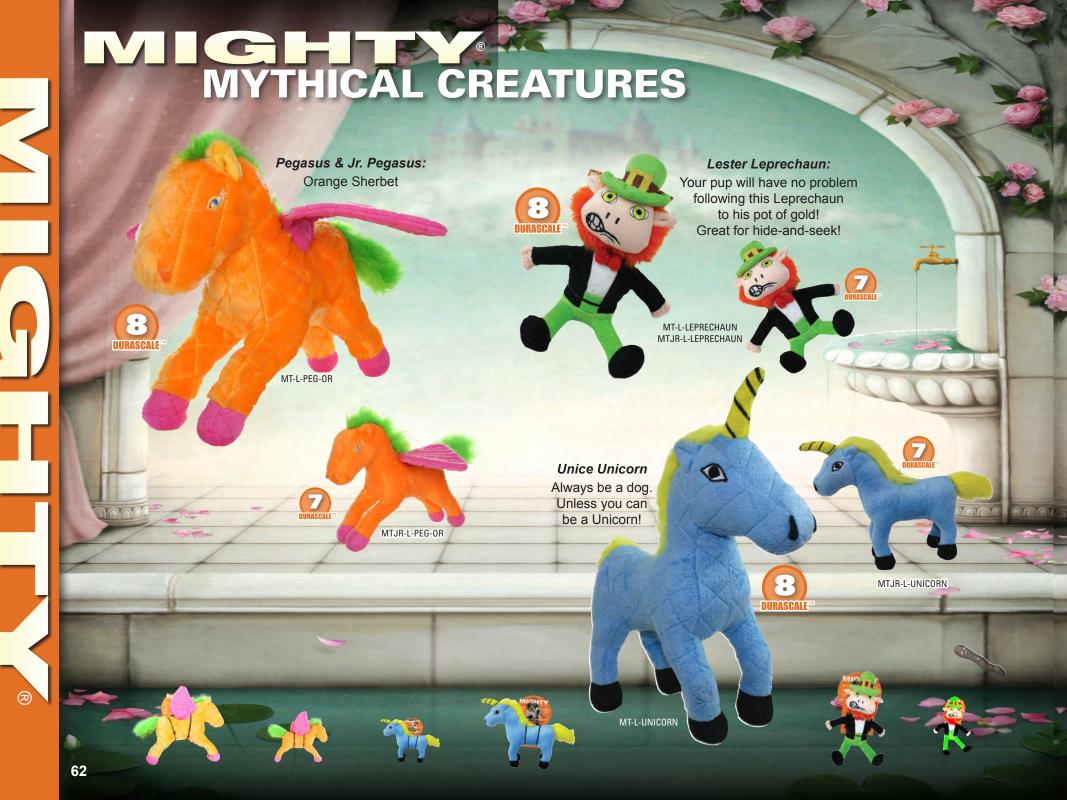

# MIGHTY

| Rethinking Durability | 53    |
|-----------------------|-------|
| Angry Animals         |       |
| Arctic Animals        |       |
| Bugs                  | 57    |
| Dinosaurs             |       |
| Dragons               | 58    |
| Farm Animals          | 60    |
| Ocean Animals         | 61    |
| Mythical Creatures    | 62-63 |
| Nature Animals        | 64-65 |
| Safari Animals        | 66-67 |
| Massive Animals       | 68-69 |
| Tequila Worms         | 70    |
| Microfiber            | 7     |
| Micro Mediums         | 72    |
| Micro Balls           | 73    |
| Shapes                |       |
| Mighty Dog Beds       | 78-79 |
| Pack 'n Go Dog Pack   | 80    |
|                       |       |