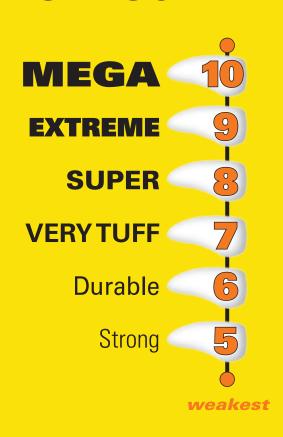

# ALL TOYS ARE NOT CREATED EQUAL

...that is why we created the **TUFFSCALE**<sup>™</sup> and the **DURASCALE**<sup>™</sup>. The **TUFFSCALE**<sup>™</sup> and the **DURASCALE**<sup>™</sup> are designed to give you insight on how TUFF the toy you're buying compares against another. Some dogs are aggressive and can only have the TUFFest toys ranked 8 and above. Other dogs may not be as aggressive or may be older and behave better with their toys. If this sounds like your dog, you can consider toys ranked 5 and above.

Use the **TUFFSCALE**, or the **DURASCALE** to help you with your purchase. If you aren't 100% sure which toy is right for your dog, call us at 1-866-4-DogToy.

We strive to make our toys the TUFFest on the market. We are continually testing and creating new toys to be both stronger and safer for your dog. As loving dog owners we only want the best toys for our dogs and yours. Indestructible is impossible... *But we will keep trying!* 

?

Look for our **TUFFSCALE**<sup>™</sup> or **DURASCALE**<sup>™</sup> logos while you shop to identify the most appropriate toy for your dog.

# **DURASCALE**