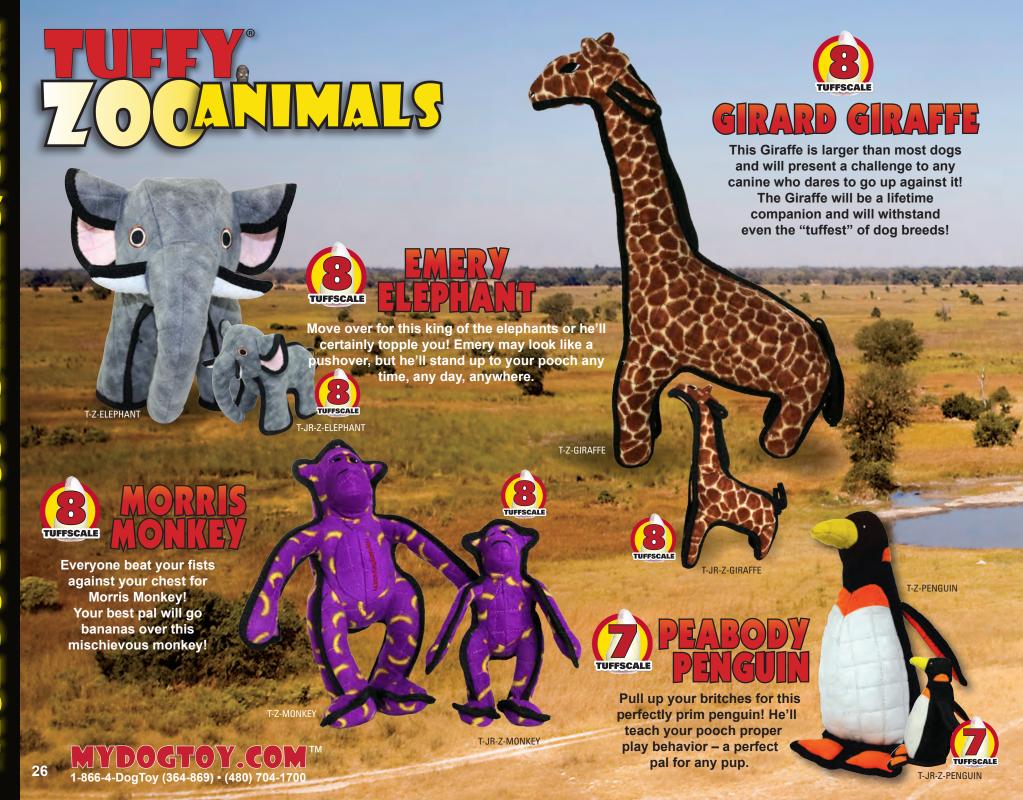

# 

This herbivorous Hippo is full of love and laughter for your carnivorous canine! Brighten your dog's day with a good game of tug and active play.

This Peacock is easy to toss and floats! Soft edges won't hurt gums.

TUFFSCALE

Beaufort is a beautiful black bear with a big, big heart! A bit shy, your dog will need to befriend this beast for an assured best friend for life!

T-JR-Z-BEAR

T-DS-VULTURE

T-DS-PHROG

T-DS-TARANTULA