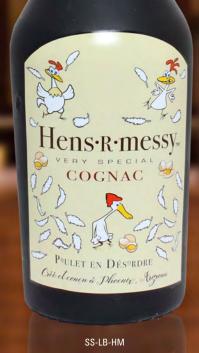

## Who will have more fun with them...

Liquor may not be the answer, but it's worth a shot.

Add some fun to your dog's life with Silly Squeakers® novelty, squeaky toy bottles! Playing and taking pics with your pet has never been so much fun! Choose from 10 amazing styles!

## You or your dog?

No longer does your dog have to suffer with boring squeaky animal shapes or cutesy-tootsy toys that have been around forever. Your dogs need some fun and laughter in their lives too! *Silly Squeakers*® are a line of fun, creative and hilarious squeaky toys that are sure to have everyone talking. We pushed the limits of our imagination to bring you this series of one-of-a-kind toys. They are sure to bring you and your dog tons of fun and laughter! Mr. Poops and Mini Poo are a perfectly unique addition to your family.