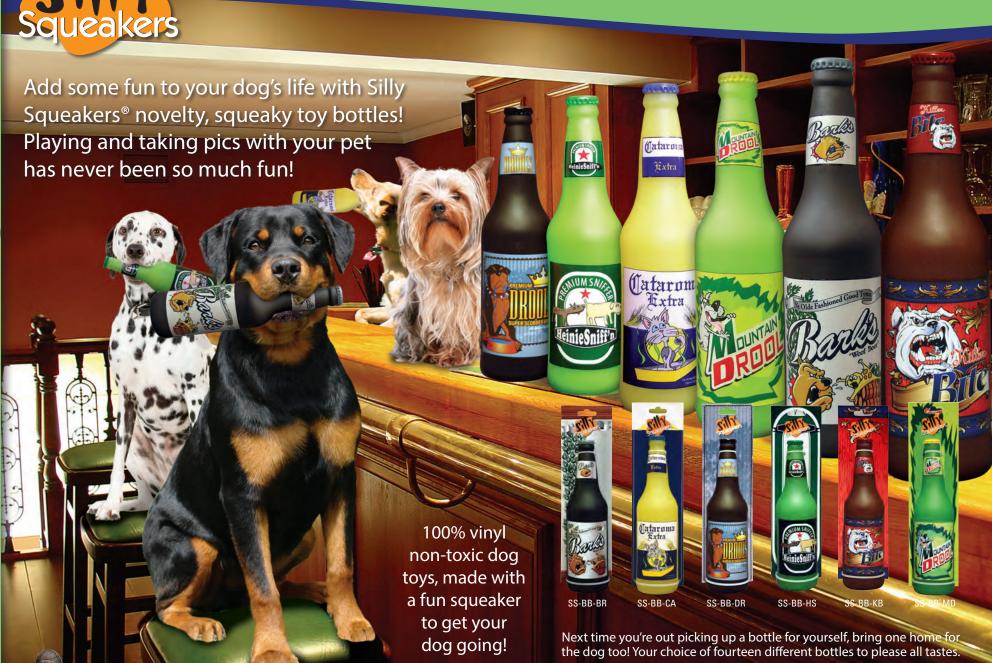

## Who will have more fun with them...

Liquor may not be the answer, but it's worth a shot.

Add some fun to your dog's life with Silly Squeakers® novelty, squeaky toy bottles! Playing and taking pics with your pet has never been so much fun! Choose from 10 amazing styles!

## You or your dog?

No longer does your dog have to suffer with boring squeaky animal shapes or cutesy-tootsy toys that have been around forever. Your dogs need some fun and laughter in their lives too! *Silly Squeakers*® are a line of fun, creative and hilarious squeaky toys that are sure to have everyone talking. We pushed the limits of our imagination to bring you this series of one-of-a-kind toys. They are sure to bring you and your dog tons of fun and laughter! Mr. Poops and Mini Poo are a perfectly unique addition to your family.