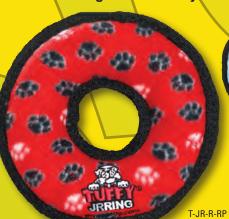

## JR ODDBALLS

For dogs that LOVE to fetch and catch!

The Ring has three squeakers and can be used for fetch or as a tug toy. Its soft edges won't hurt your dog's teeth or gums.

T-JR-R-CB

T-JR-R-YB

JR-0B-PL