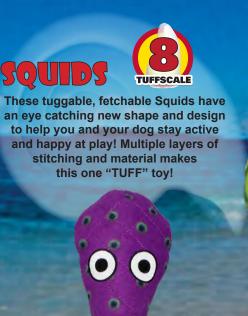

# OCEAREATURES

Washable & They Float!

9 TUFFSCALE

## PURPLE PETE & LIL OSCAR

The large and small Octopus are perfect for training your dog to catch and fetch. Watch them twirl in the air when you throw them and they are great for multiple dog tug-o-war. Just ask Pete and Oscar to lend a hand.