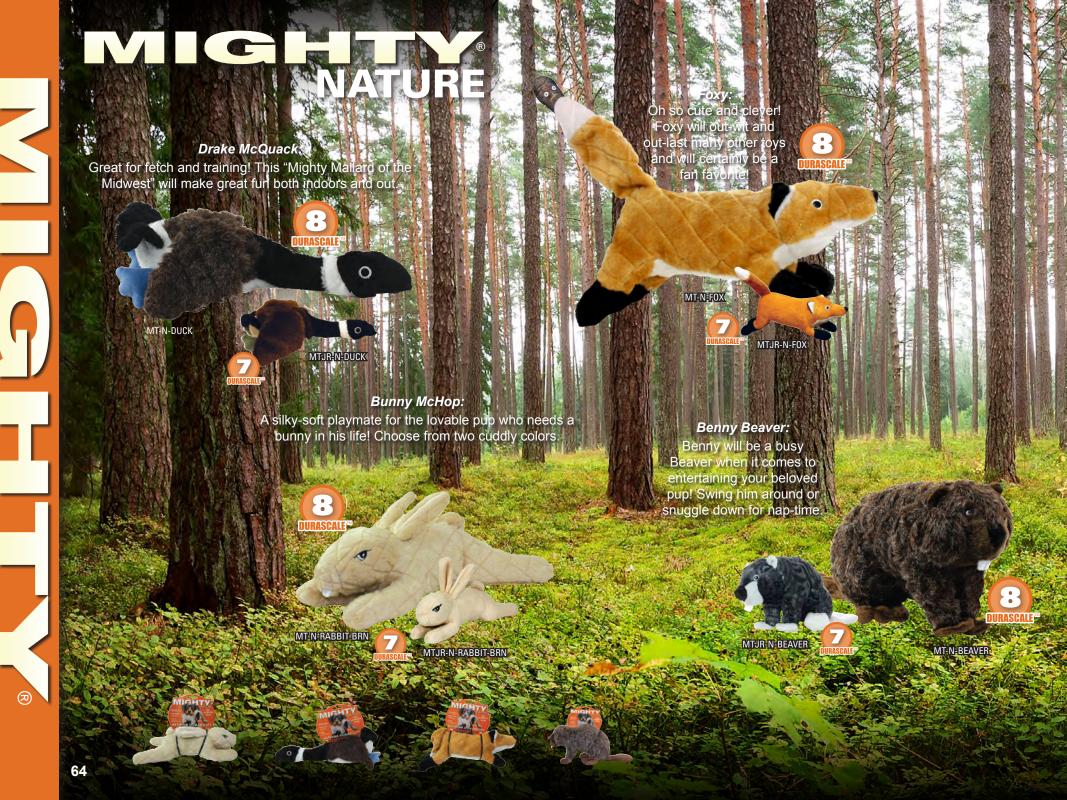

# MIGHTY

| Rethinking Durability | 53    |
|-----------------------|-------|
| Angry Animals         |       |
| Arctic Animals        |       |
| Bugs                  | 57    |
| Dinosaurs             |       |
| Dragons               | 58    |
| Farm Animals          | 60    |
| Ocean Animals         | 61    |
| Mythical Creatures    | 62-63 |
| Nature Animals        | 64-65 |
| Safari Animals        | 66-67 |
| Massive Animals       | 68-69 |
| Tequila Worms         | 70    |
| Microfiber            | 7     |
| Micro Mediums         | 72    |
| Micro Balls           | 73    |
| Shapes                |       |
| Mighty Dog Beds       | 78-79 |
| Pack 'n Go Dog Pack   | 80    |
|                       |       |