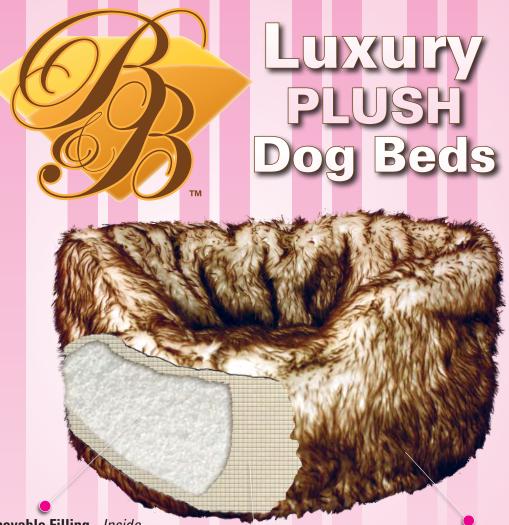

Removable Filling - Inside stuffing is a soft, plush poly fill material that is enclosed in a fabric pocket that can be easily removed or adjusted to keep correct shape of bed.

Easy Washing - Non-woven fabric pocket can be easily removed so you can wash the outside shell.

Plush Exterior Outside layer is made
of ultra soft faux fur for
maximum enjoyment!

## Three Luxury Styles To Choose From!

B&B-LUX-BROWN

B&B-LUX-BLACK

16515 S. 40th St. Suite 121 • Phoenix AZ 85048

PRSRT STD US Postage PAID Industry, CA Permit no. 4166