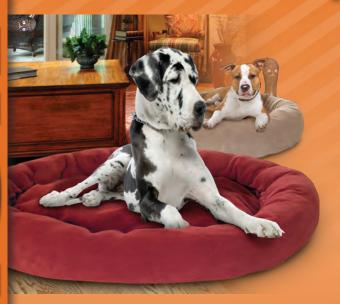

## THE LAST DOG BED YOU WILL EVER NEED!

## Available in Four Colors and Three Sizes!

Customize your dog bed with four different color options! Because our sheets are sold separately, you can choose from Desert Tan, Sage Green, Midnight Blue and Wine Red to match your home decor, or simply give your pup a little variety.