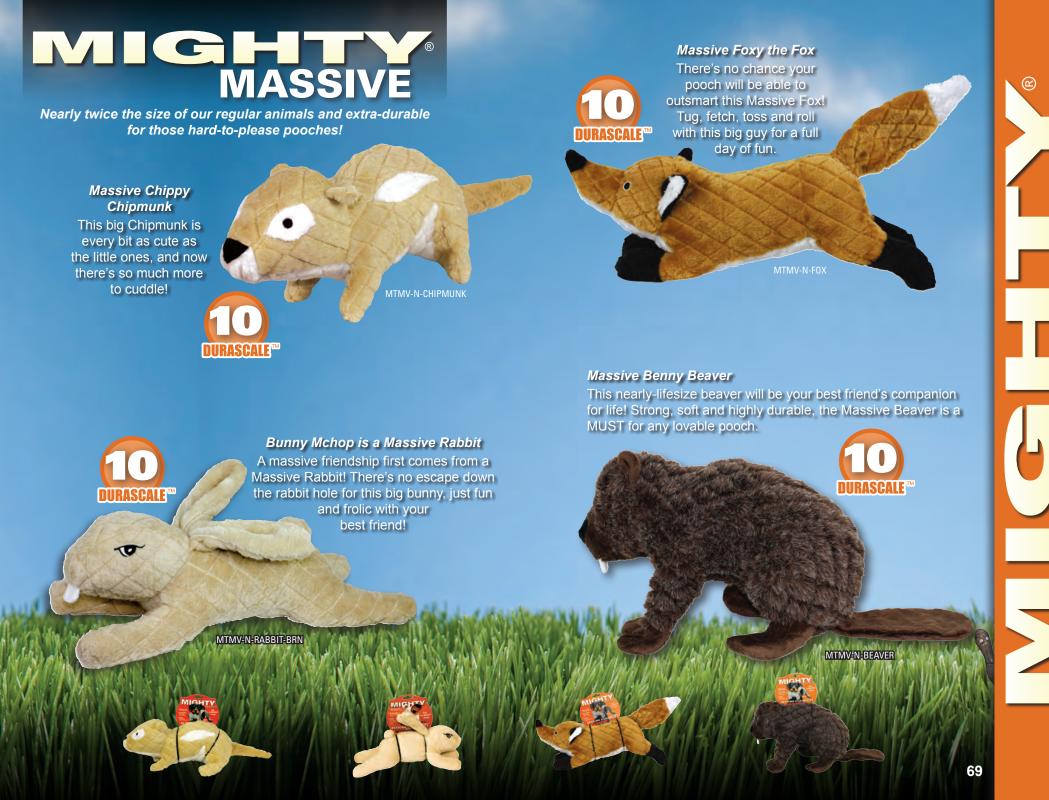

#### **Hunter Hammerhead:**

Hold on to your reels! This shark is one "tuff" bad-boy of the ocean. Fun games of fetch and tug-o-war will make Hunter one awesome catch!

Gideon Goldfish: Something smells fishy... Oh! It must be Gideon Goldfish! This perfectly plush fish will be an everlasting friend.