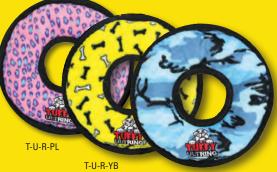

## JR ODDBALLS

For dogs that LOVE to fetch and catch!

The Ring has three squeakers and can be used for fetch or as a tug toy. Its soft edges won't hurt your dog's teeth or gums.

T-JR-R-CB

T-JR-R-YB

JR-0B-PL

T-JR-OB-CB

T-JR-OB-YE

T-JR-OB-RP

Same great bone with a new design! TUFFSCALE

T-JR-B2-RP

T-JR-B2-YB

T-JR-B2-CB

T-JR-B2-PL