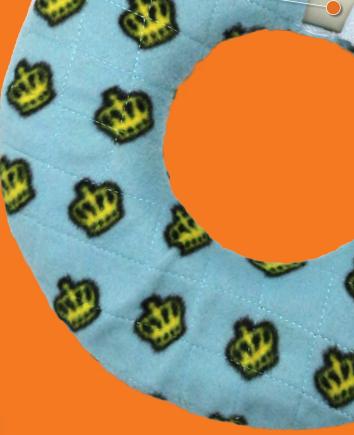

### Mighty® No Stuff Rings contain **NO** white poly stuffing!

The core of each ring is tough and durable, so if your dog does get to the core it's just like having a whole new toy to play with! These toys may seem plush on the outside, but all the durability features are internal making them soft, yet MIGHTY® strong.

MTNS-RING-RD

RETHINK DURABILITY **DURASCALE** 

MTNS-RING-UN