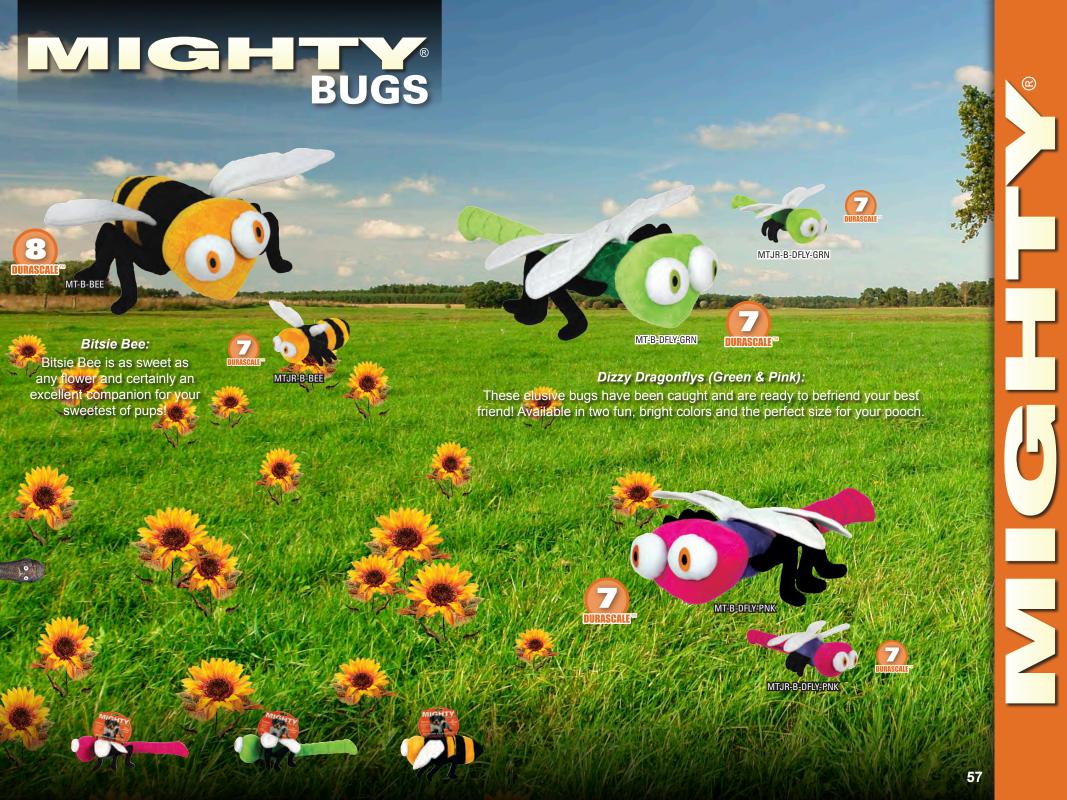

# MICROFIBER

# STUFFED!

# MICRO BALLS

Introducing the New Mighty® Microfiber Squeaker Ball Toys!

All toys contain durable squeaky balls and minimal stuffing.

## MINIMAL/NO STUFFING!

MT-MICROB-MONKEY

MTJR-MICROB-MONKEY

MT-MICROBM-MONKEY

MT-MICROBM-PIG

MT-MICROBM-LOBSTER

MT-MICROB-LOBSTER

MT-MICROBM-PANDA

MT-MICROB-PIG

MT-MICROB-DUCK

MT-MICROBM-DUCK

MTJR-MICROB-PIG

MTJR-MICROB-DUCK